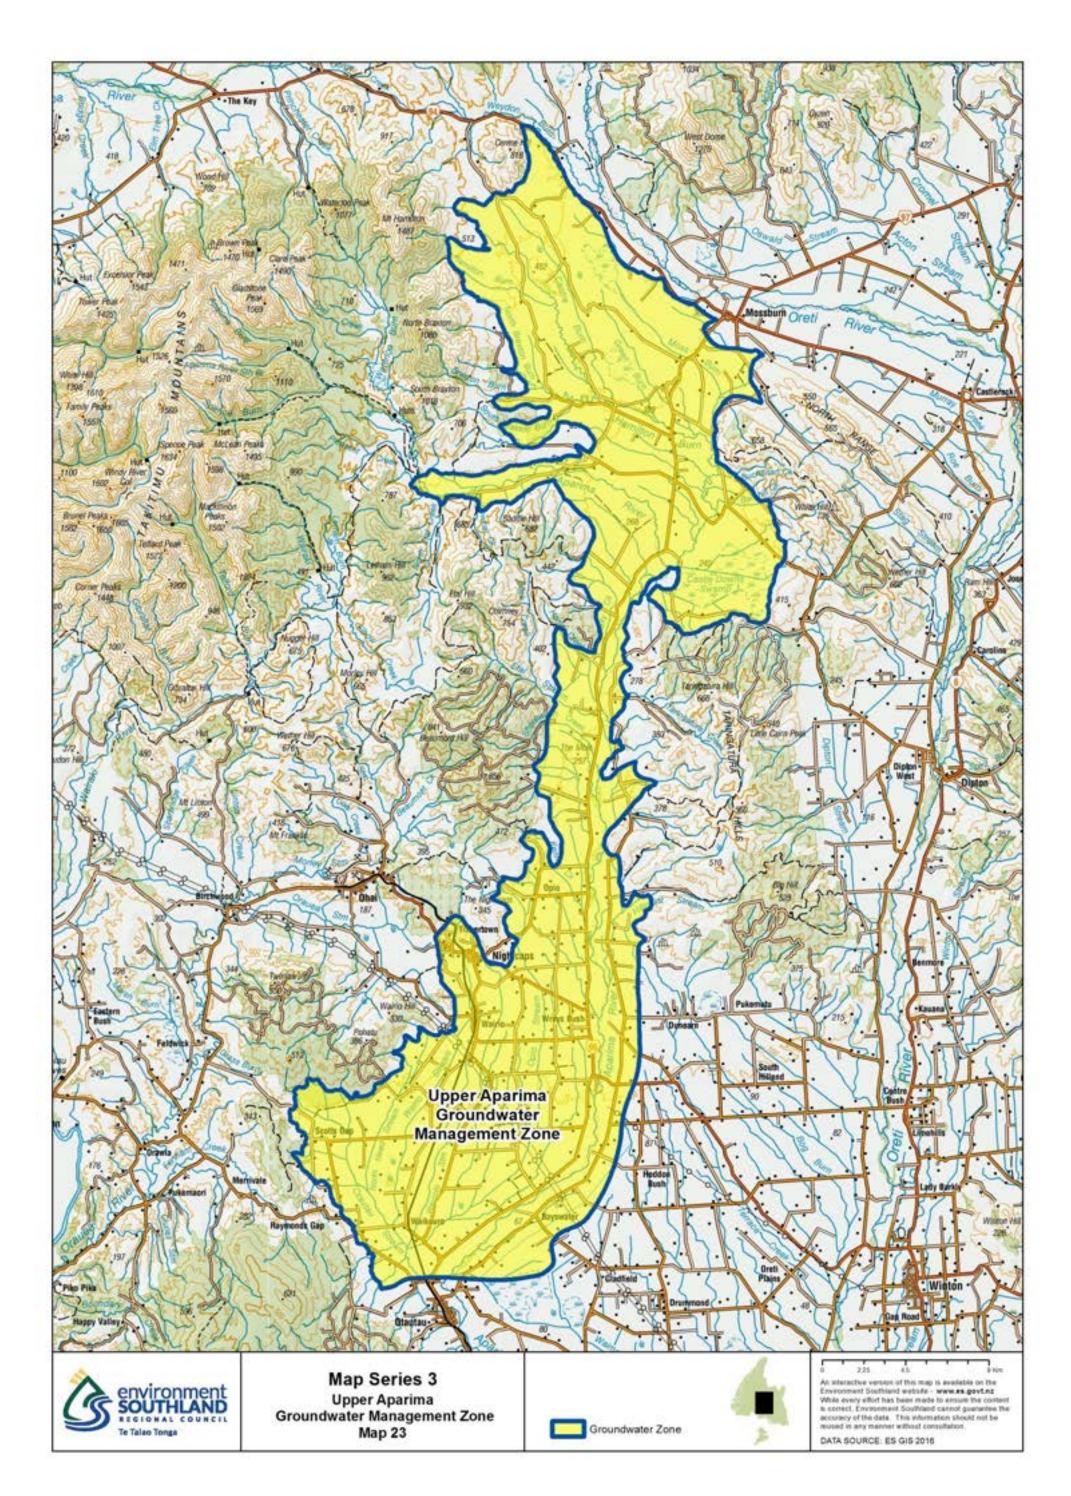

## Map Series 3: Groundwater Management Zones

Groundwater Zone Map Index

Map 1: Castlerock

Map 2: Cattle Flat

Map 3: Central Plains

Map 4: Edendale

Map 5: Five Rivers

Map 6: Knapdale

Map 15: Riversdale

Map 16: Te Anau

Map 17: Tiwai

Map 18: Upper Aparima

Map 19: Upper Mataura

Map 20: Waihopai

Map 21: Waimatuku

Map 22: Waimea Plain