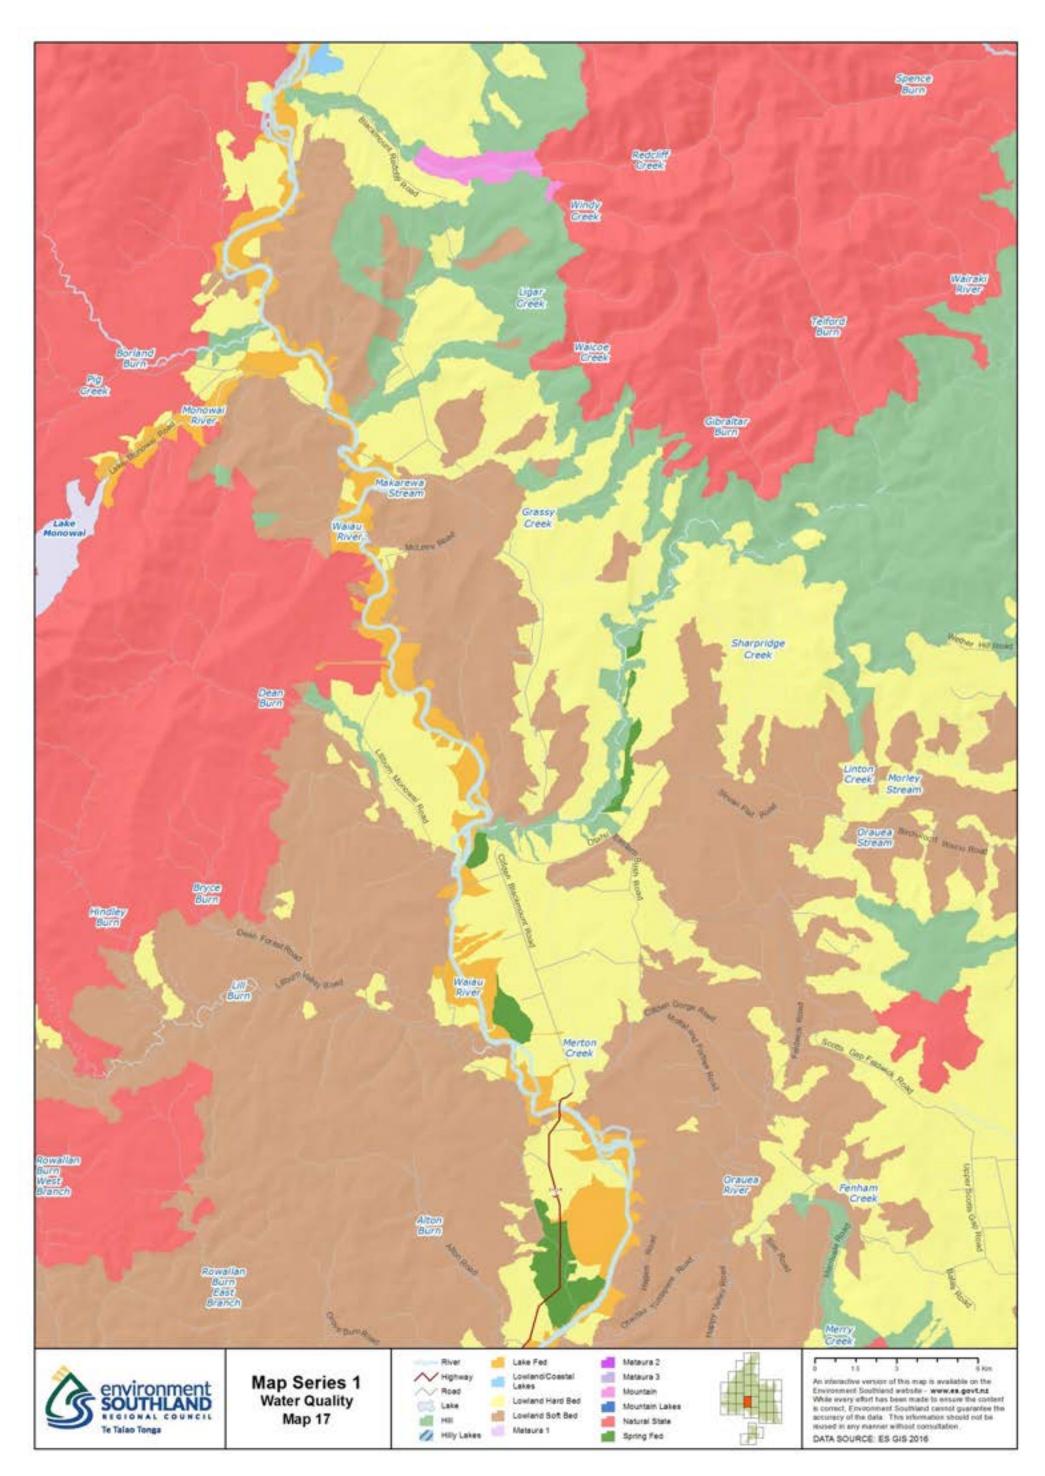

## Map Series 1: Water Quality

Proposed Southland Water and Land Plan – Part B: Maps (Decisions Version, 4 April 2018)

rioposeu soulinanu vvaler anu lanu rian – rari d. iviaps (decisions version, 4 April 2010)