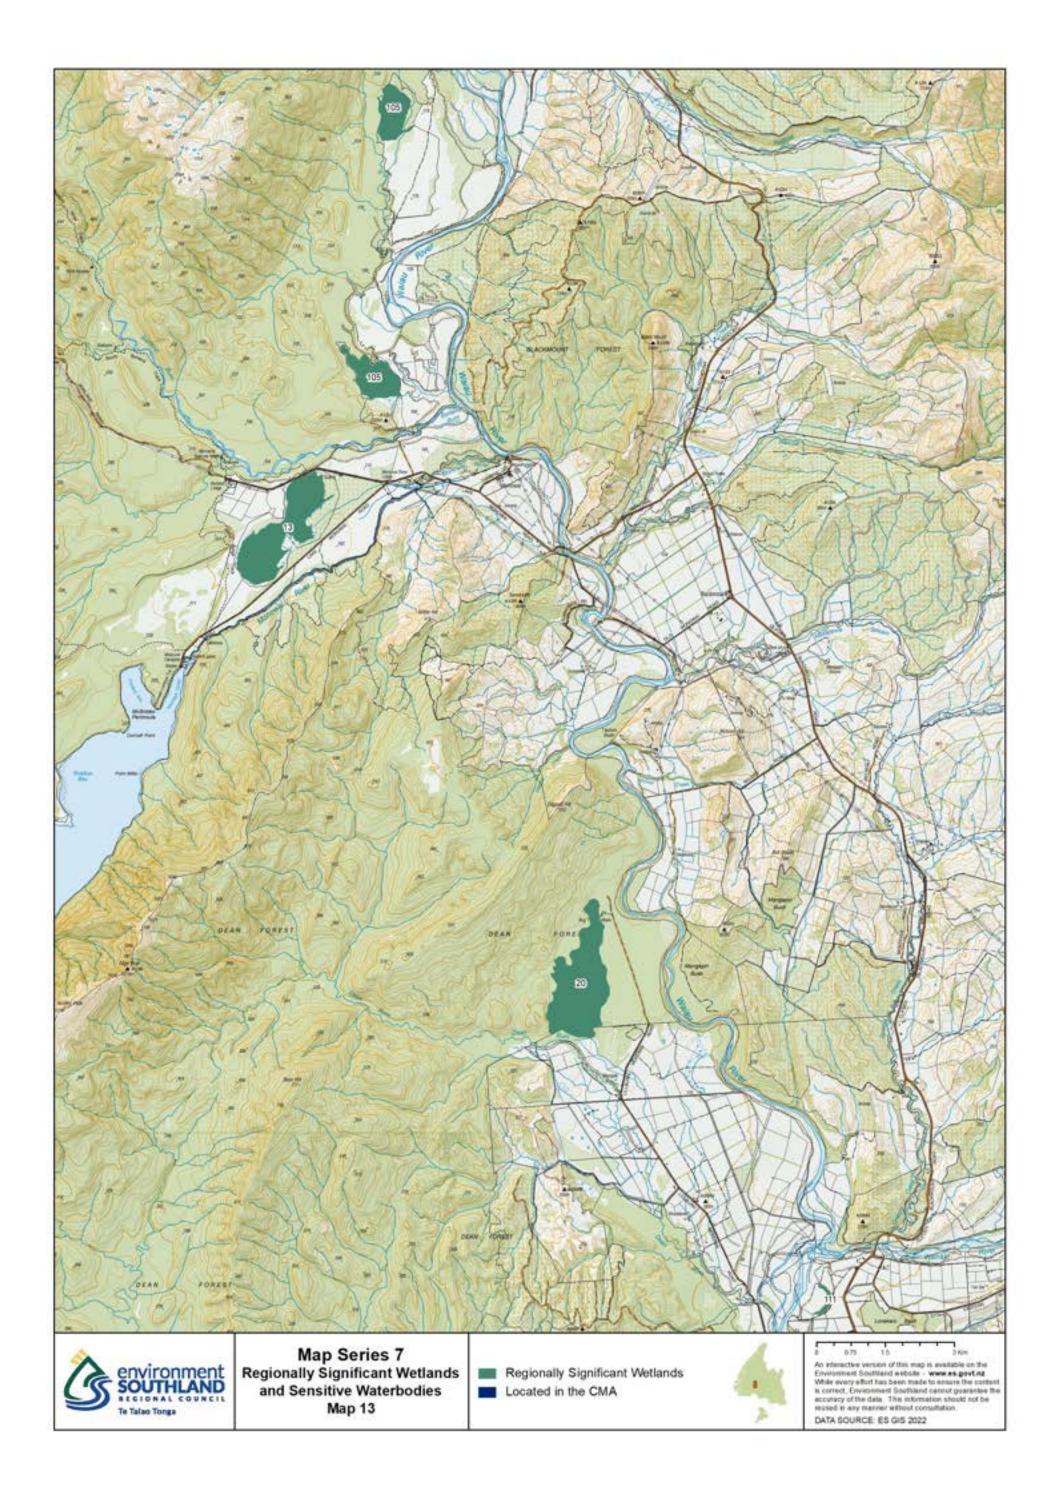

## Map Series 7: Regionally Significant Wetlands and Sensitive Waterbodies

|                                           |                                                                                           | 32                                                           |                                                                                                                                                                                                                                                                                                                                                             |
|-------------------------------------------|-------------------------------------------------------------------------------------------|--------------------------------------------------------------|-------------------------------------------------------------------------------------------------------------------------------------------------------------------------------------------------------------------------------------------------------------------------------------------------------------------------------------------------------------|
| environment<br>SOUTHLAND<br>TETAIso Tonga | Map Series 7<br>Regionally Significant<br>Wetlands and Sensitive Waterbodies<br>Map Index | Regionally Significant Wetlands<br>and Sensitive Waterbodies | An interactive map containing these Physiographic<br>Units is available on the Environment Southland<br>website - www.es.govt.nz.<br>While every effort has been made to ensure the content<br>is correct, Environment Southland cannot guarantee the<br>accuracy of the data. This information should not be<br>reused in any manner without consultation. |