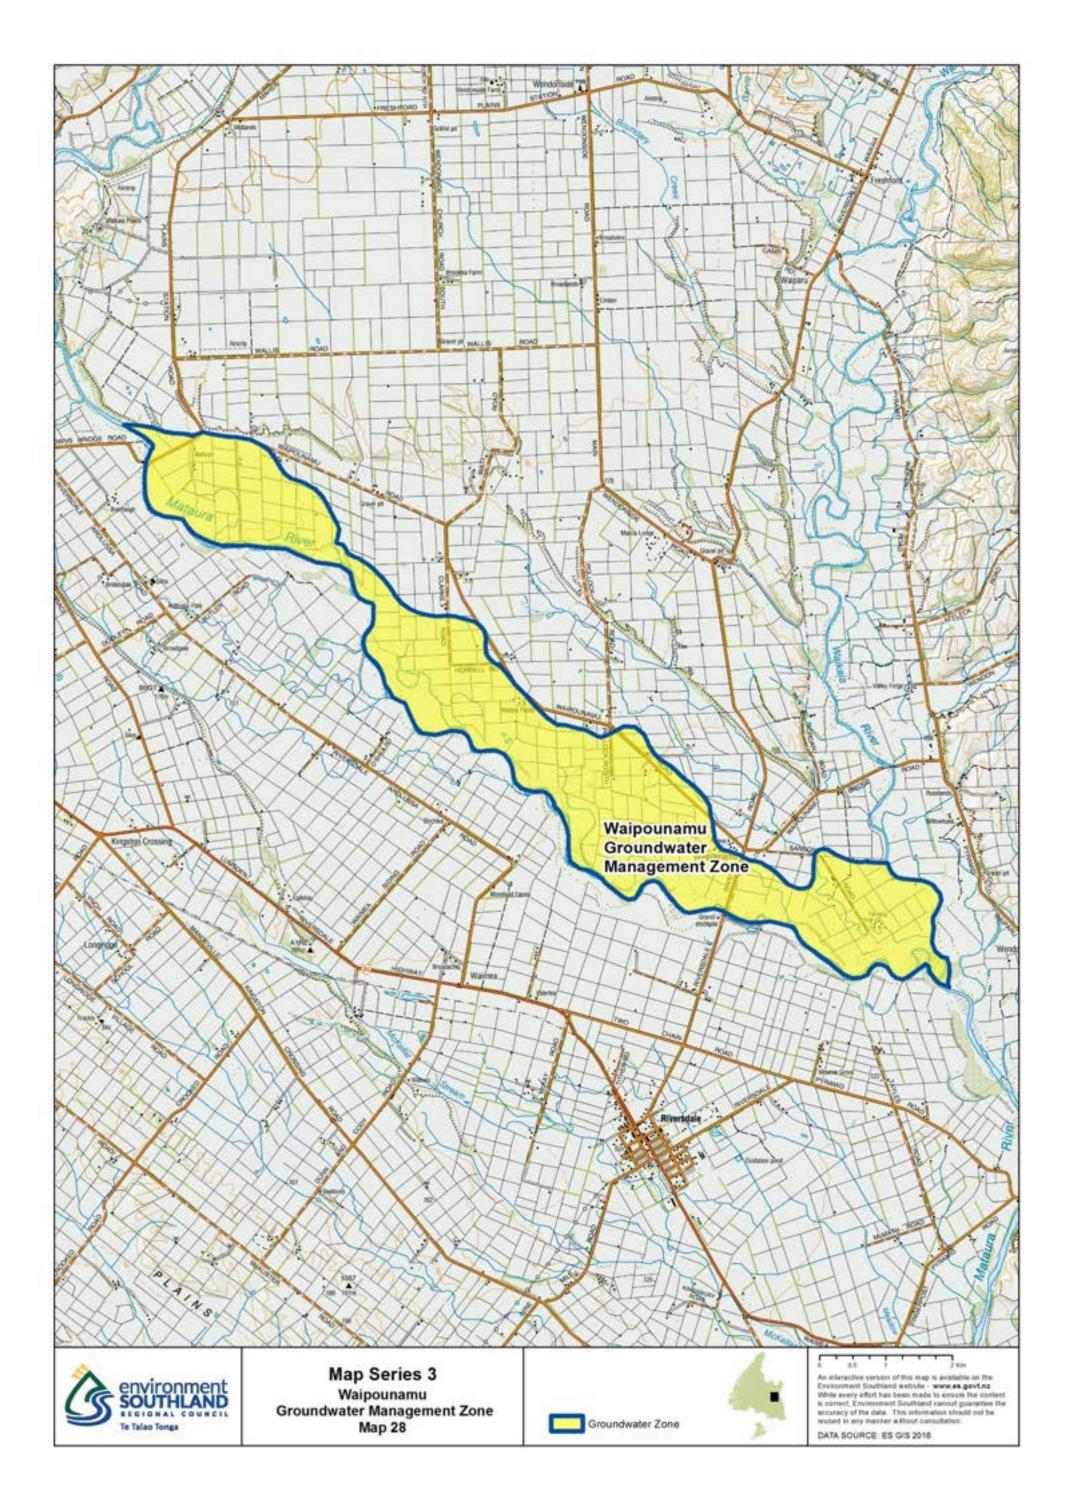

Series 3: Groundwater Management Zones

Groundwater Zone Map Index

Map 1: Castlerock

Map 2: Cattle Flat

Map 3: Central Plains

Map 4: Edendale

Map 5: Five Rivers

Map 6: Knapdale

Map 7: Longridge

Map 8: Lower Aparima

Map 9: Lower Mataura

Map 10: Lower Oreti

Map 11: Lower Waiau

Map 12: Makarewa

Map 13: Orepuki

Map 14: Oreti

Map 15: Riversdale

Map 16: Te Anau

Map 17: Tiwai

Map 18: Upper Aparima

Map 19: Upper Mataura

Map 20: Waihopai

Map 21: Waimatuku

Map 22: Waimea Plain

Map 23: Waipounamu

Map 24: Wendon

## Map 25: Wendonside

Map 26: Whitestone

Map 27: Aquifers

An Interactive map showing the above zones with a "zoom in" function is available on the Environment Southland website <u>www.es.govt.nz</u>











































































## Map Series 4: FDE (Farm Dairy Effluent) Risk



| 2                                        |                                   | e sala e