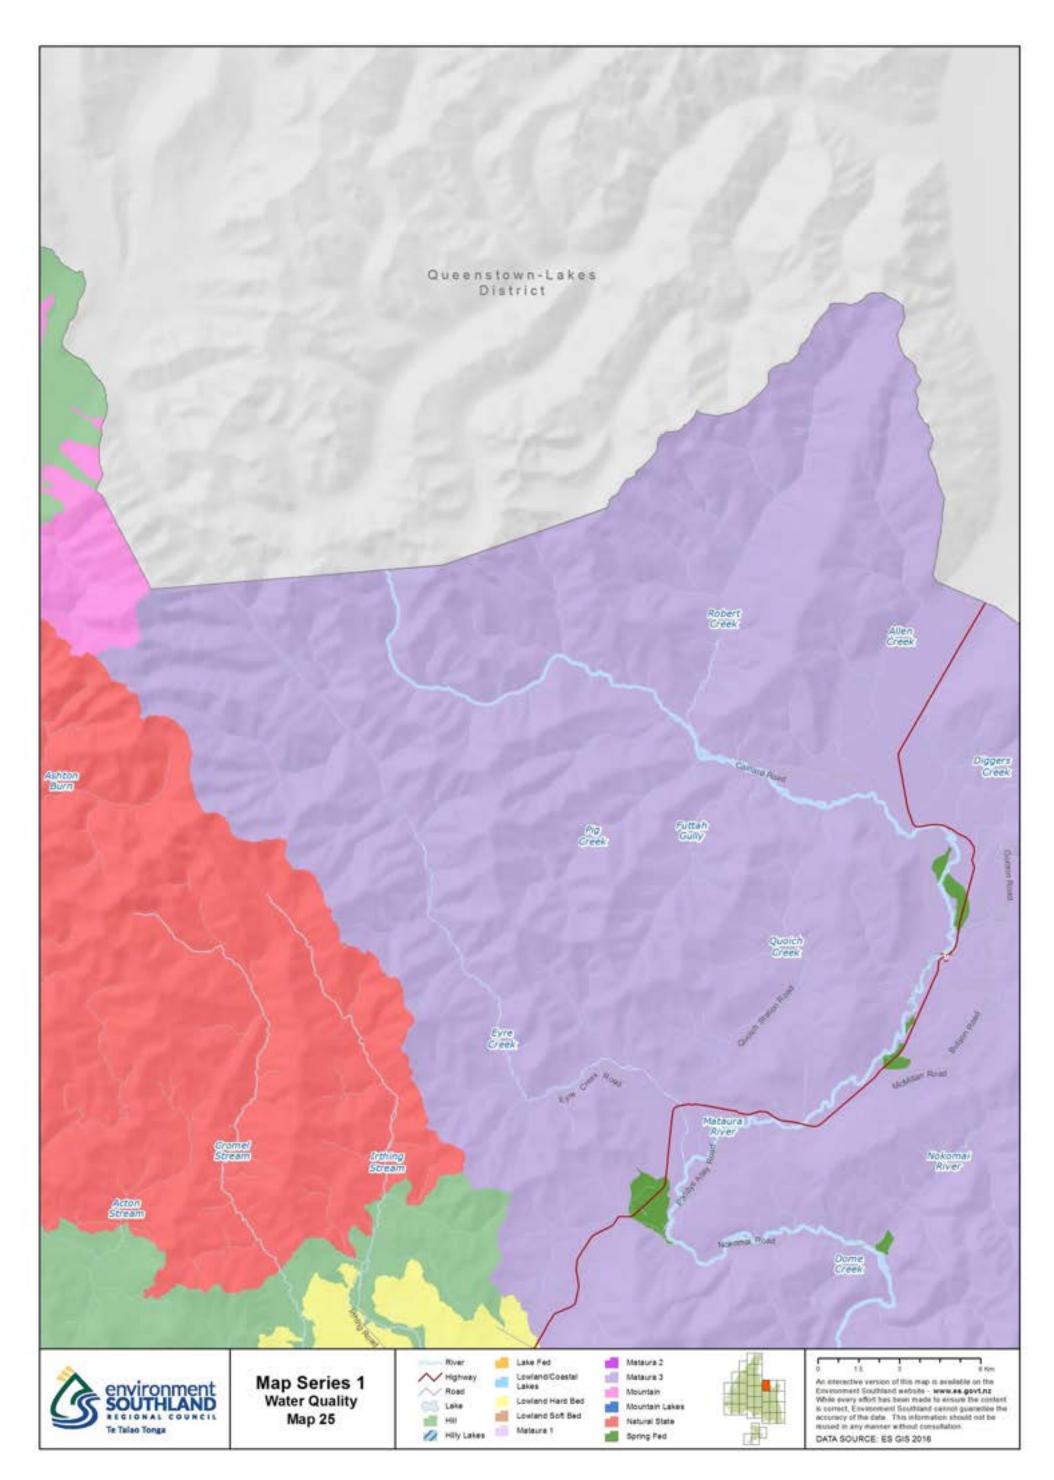

## Map Series 1: Water Quality

Proposed Southland Water and Land Plan – Part B: Maps (Decisions Version, 4 April 2018)

rioposeu soulinanu vvaler anu lanu rian – rari d. iviaps (decisions version, 4 April 2010)