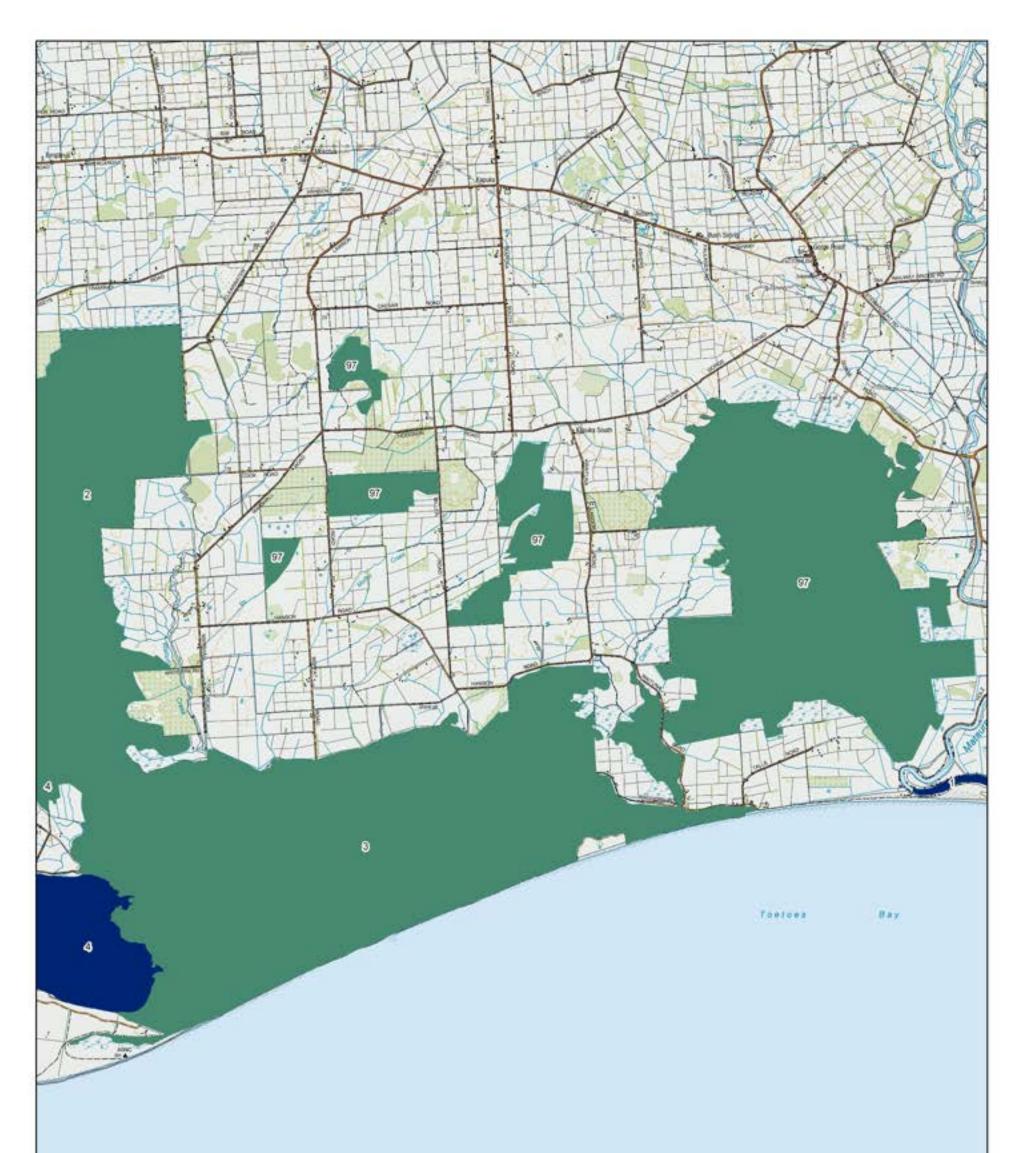

## Map Series 7: Regionally Significant Wetlands and Sensitive Waterbodies

|                                           |                                                                                           | 32                                                           |                                                                                                                                                                                                                                                                                                                                                             |
|-------------------------------------------|-------------------------------------------------------------------------------------------|--------------------------------------------------------------|-------------------------------------------------------------------------------------------------------------------------------------------------------------------------------------------------------------------------------------------------------------------------------------------------------------------------------------------------------------|
| environment<br>SOUTHLAND<br>TETAIso Tonga | Map Series 7<br>Regionally Significant<br>Wetlands and Sensitive Waterbodies<br>Map Index | Regionally Significant Wetlands<br>and Sensitive Waterbodies | An interactive map containing these Physiographic<br>Units is available on the Environment Southland<br>website - www.es.govt.nz.<br>While every effort has been made to ensure the content<br>is correct, Environment Southland cannot guarantee the<br>accuracy of the data. This information should not be<br>reused in any manner without consultation. |