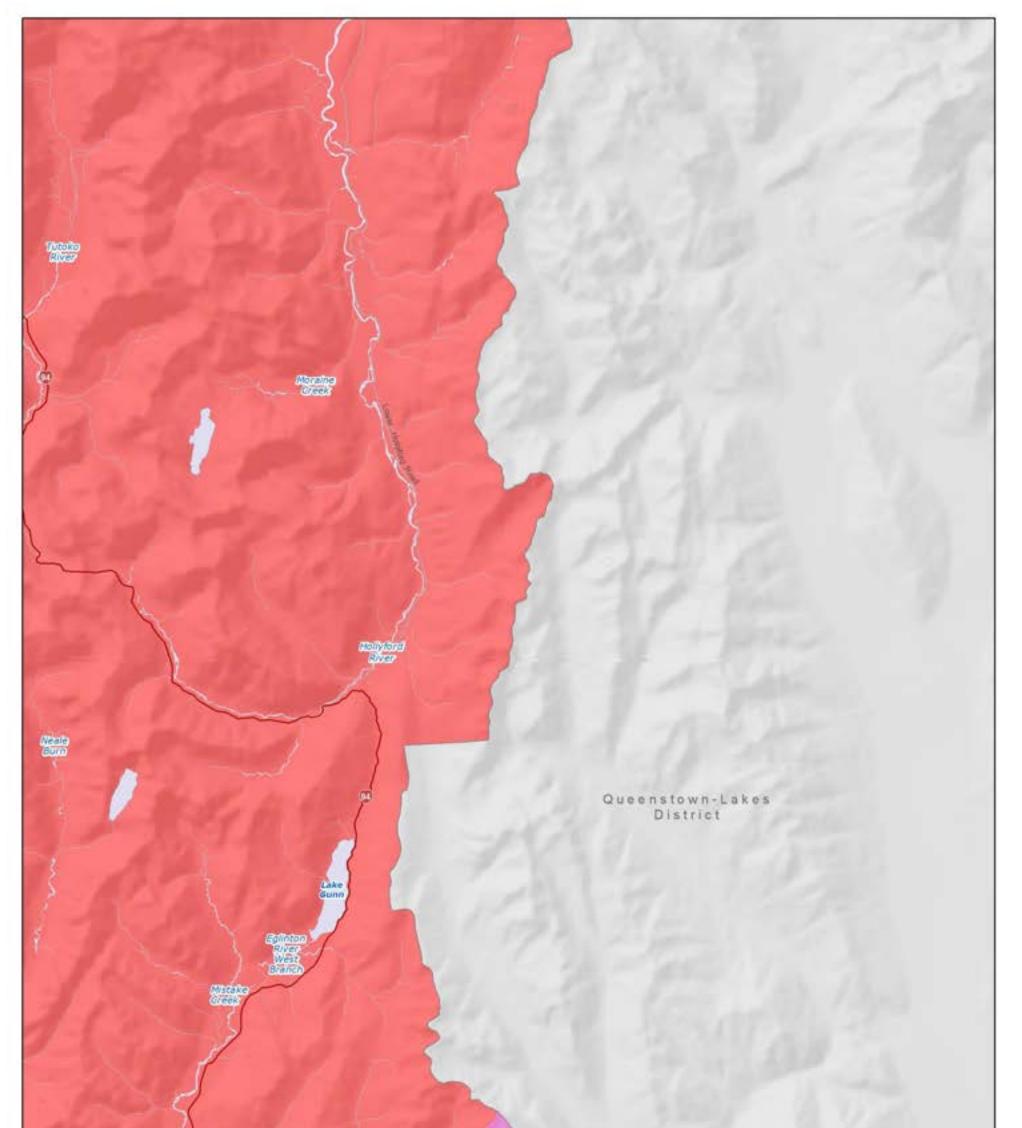

## Map Series 1: Water Quality

Proposed Southland Water and Land Plan – Part B: Maps (Decisions Version, 4 April 2018)

rioposeu soulinanu vvaler anu lanu rian – rari d. iviaps (decisions version, 4 April 2010)