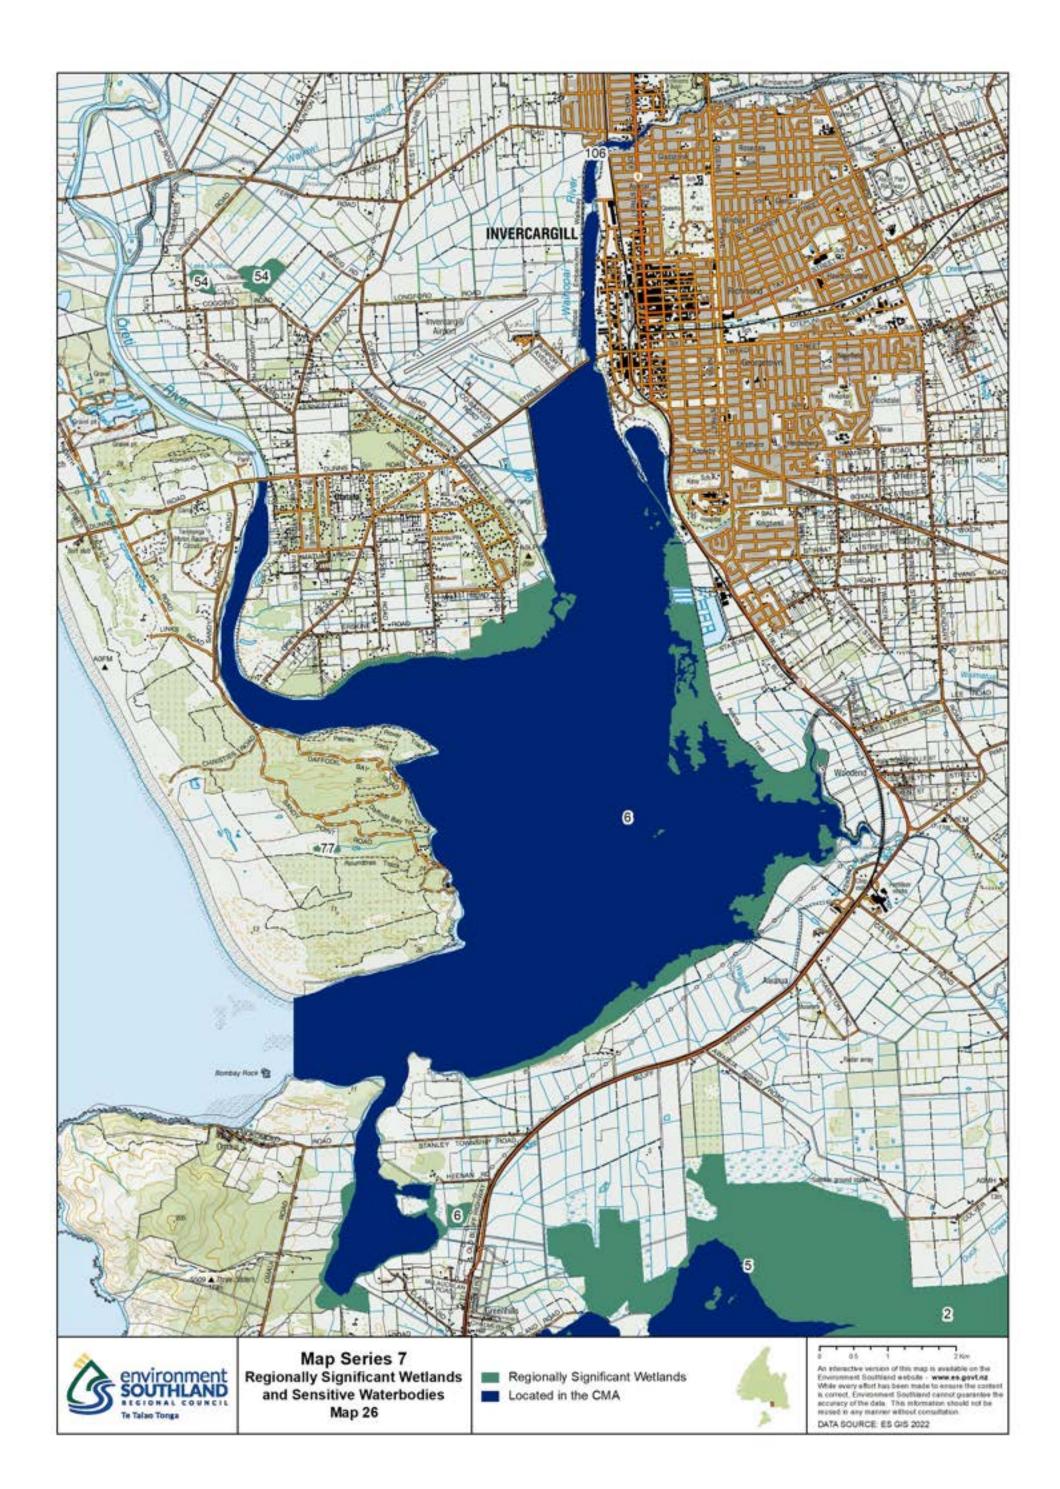

## Map Series 7: Regionally Significant Wetlands and Sensitive Waterbodies

|                                           |                                                                                           | 32                                                           |                                                                                                                                                                                                                                                                                                                                                             |
|-------------------------------------------|-------------------------------------------------------------------------------------------|--------------------------------------------------------------|-------------------------------------------------------------------------------------------------------------------------------------------------------------------------------------------------------------------------------------------------------------------------------------------------------------------------------------------------------------|
| environment<br>SOUTHLAND<br>TETAIso Tonga | Map Series 7<br>Regionally Significant<br>Wetlands and Sensitive Waterbodies<br>Map Index | Regionally Significant Wetlands<br>and Sensitive Waterbodies | An interactive map containing these Physiographic<br>Units is available on the Environment Southland<br>website - www.es.govt.nz.<br>While every effort has been made to ensure the content<br>is correct, Environment Southland cannot guarantee the<br>accuracy of the data. This information should not be<br>reused in any manner without consultation. |