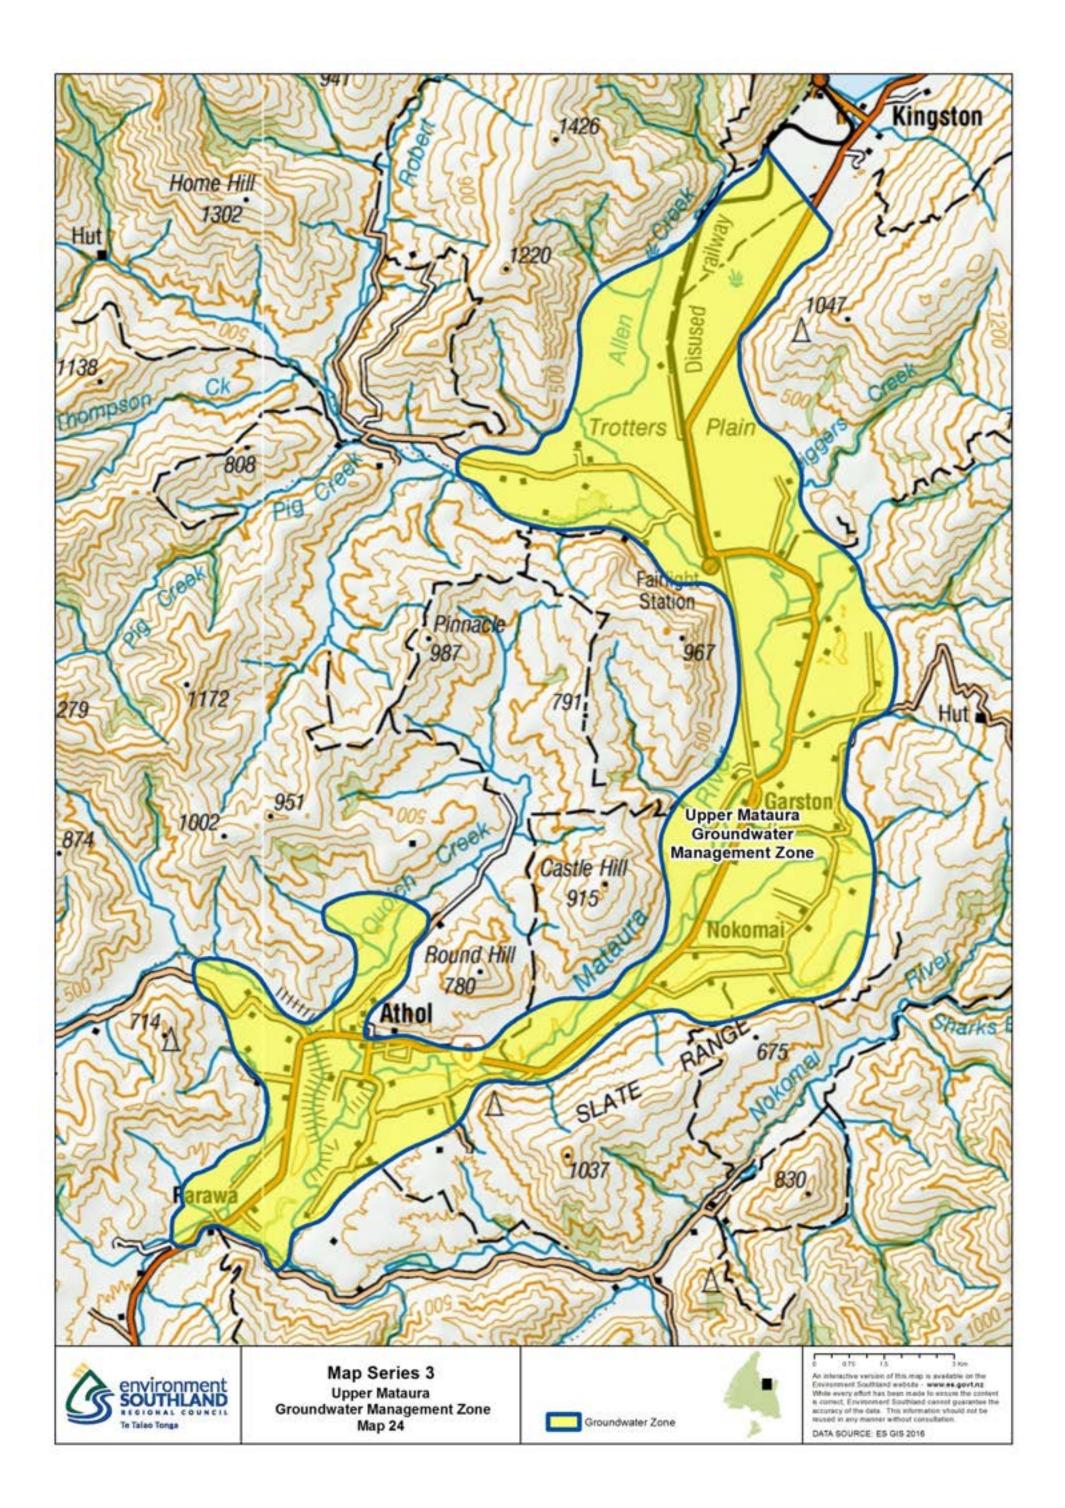

## Map Series 3: Groundwater Management Zones

Groundwater Zone Map Index

Map 1: Castlerock

Map 2: Cattle Flat

Map 3: Central Plains

Map 4: Edendale

Map 5: Five Rivers

Map 6: Knapdale

Map 15: Riversdale

Map 16: Te Anau

Map 17: Tiwai

Map 18: Upper Aparima

Map 19: Upper Mataura

Map 20: Waihopai

Map 21: Waimatuku

Map 22: Waimea Plain