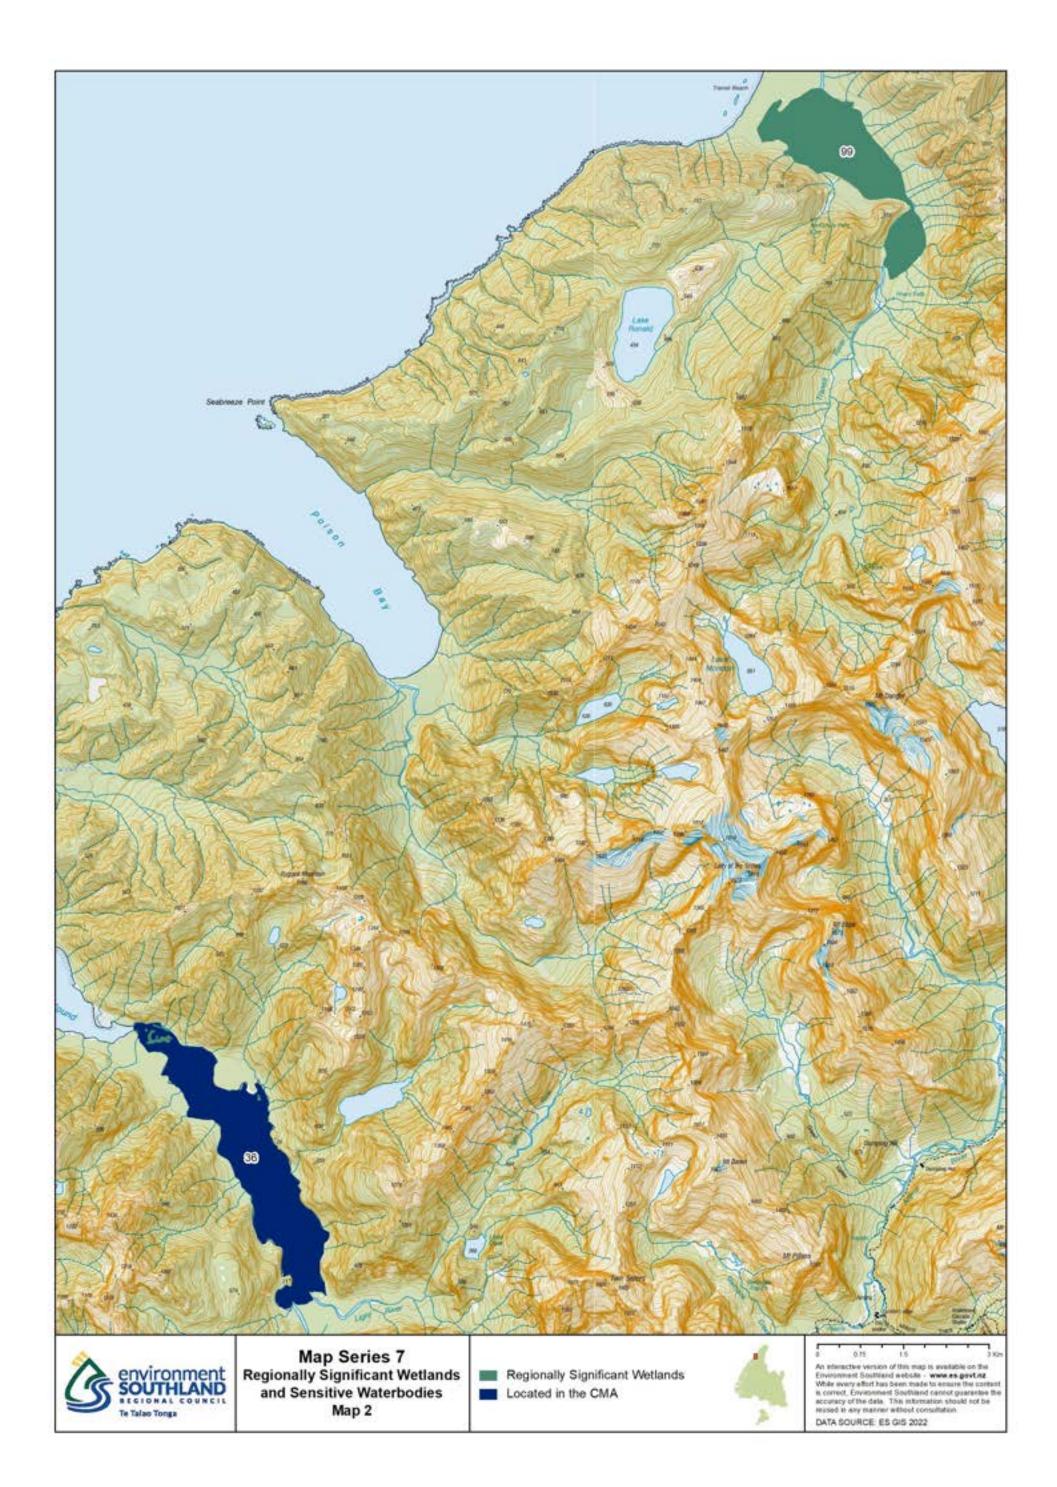

## Map Series 7: Regionally Significant Wetlands and Sensitive Waterbodies

|                                           |                                                                                           | 32                                                           |                                                                                                                                                                                                                                                                                                                                                             |
|-------------------------------------------|-------------------------------------------------------------------------------------------|--------------------------------------------------------------|-------------------------------------------------------------------------------------------------------------------------------------------------------------------------------------------------------------------------------------------------------------------------------------------------------------------------------------------------------------|
| environment<br>SOUTHLAND<br>TETAIso Tonga | Map Series 7<br>Regionally Significant<br>Wetlands and Sensitive Waterbodies<br>Map Index | Regionally Significant Wetlands<br>and Sensitive Waterbodies | An interactive map containing these Physiographic<br>Units is available on the Environment Southland<br>website - www.es.govt.nz.<br>While every effort has been made to ensure the content<br>is correct, Environment Southland cannot guarantee the<br>accuracy of the data. This information should not be<br>reused in any manner without consultation. |