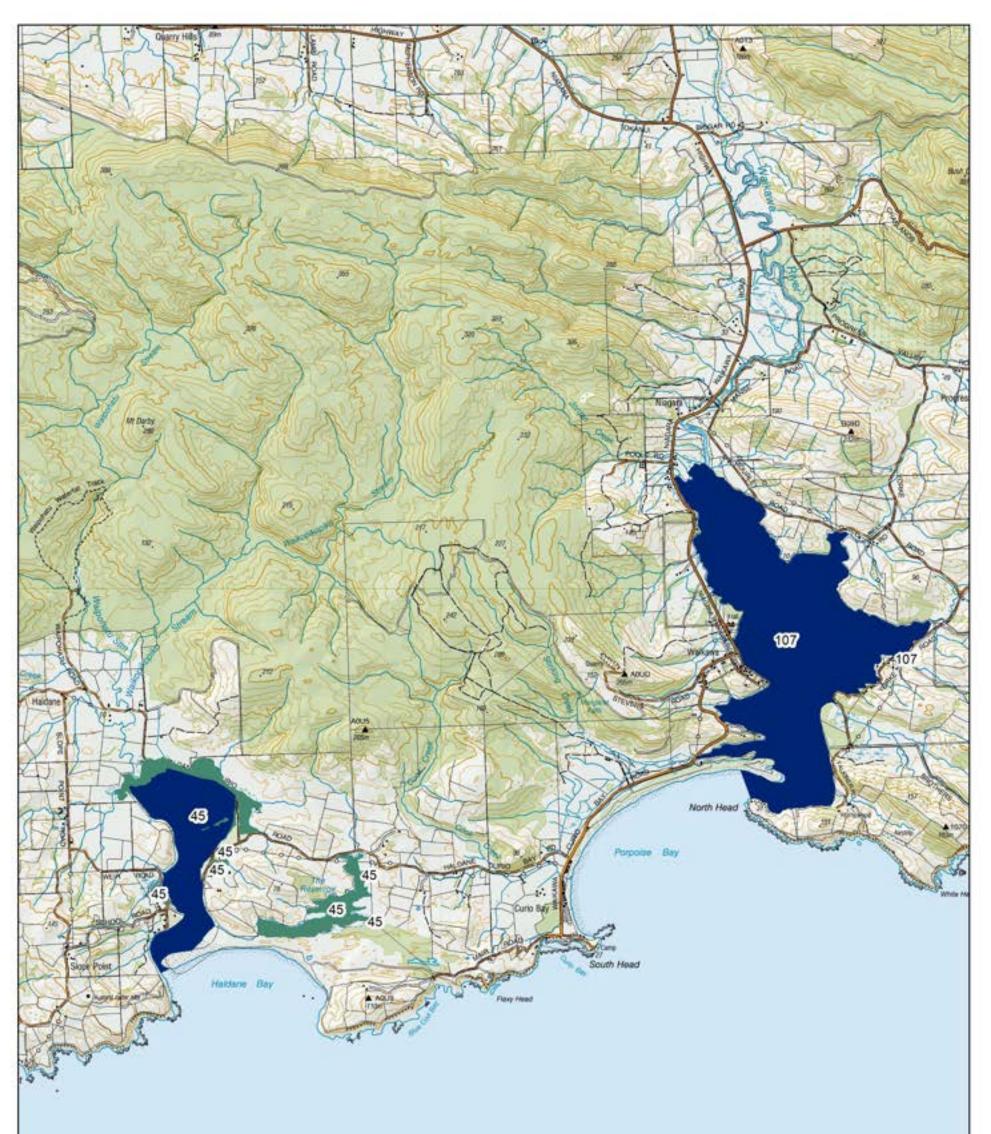

## Map Series 7: Regionally Significant Wetlands and Sensitive Waterbodies

|                                           |                                                                                           | 32                                                           |                                                                                                                                                                                                                                                                                                                                                             |
|-------------------------------------------|-------------------------------------------------------------------------------------------|--------------------------------------------------------------|-------------------------------------------------------------------------------------------------------------------------------------------------------------------------------------------------------------------------------------------------------------------------------------------------------------------------------------------------------------|
| environment<br>SOUTHLAND<br>TETAIso Tonga | Map Series 7<br>Regionally Significant<br>Wetlands and Sensitive Waterbodies<br>Map Index | Regionally Significant Wetlands<br>and Sensitive Waterbodies | An interactive map containing these Physiographic<br>Units is available on the Environment Southland<br>website - www.es.govt.nz.<br>While every effort has been made to ensure the content<br>is correct, Environment Southland cannot guarantee the<br>accuracy of the data. This information should not be<br>reused in any manner without consultation. |