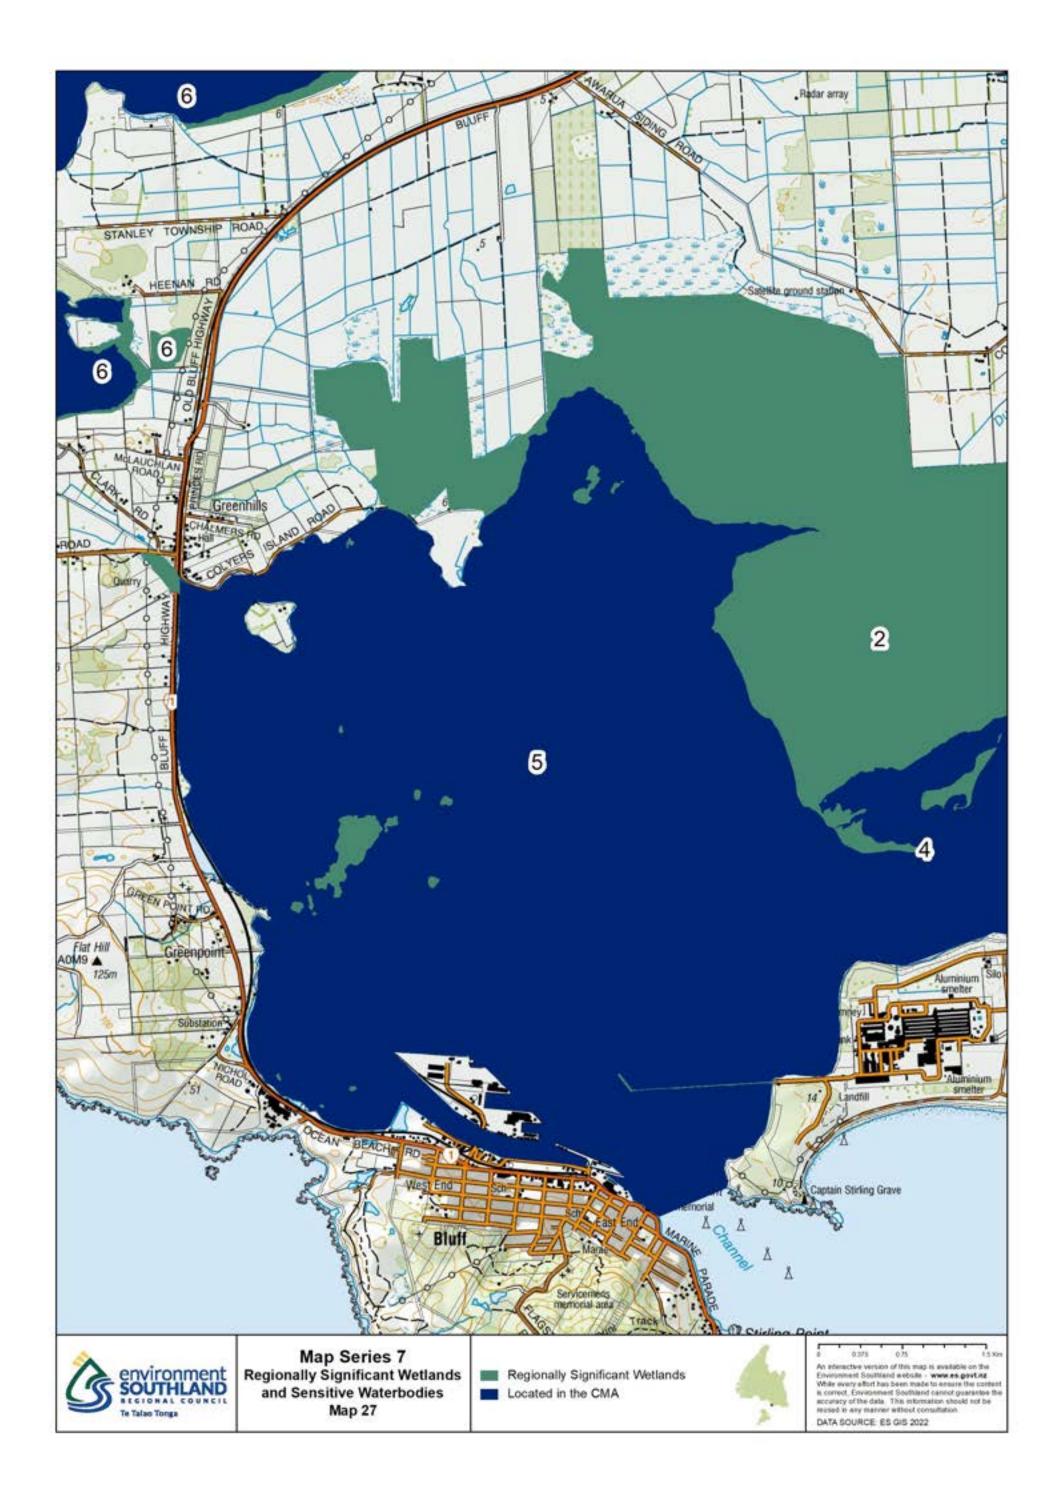

## Map Series 7: Regionally Significant Wetlands and Sensitive Waterbodies

|                                           |                                                                                           | 32                                                           |                                                                                                                                                                                                                                                                                                                                                             |
|-------------------------------------------|-------------------------------------------------------------------------------------------|--------------------------------------------------------------|-------------------------------------------------------------------------------------------------------------------------------------------------------------------------------------------------------------------------------------------------------------------------------------------------------------------------------------------------------------|
| environment<br>SOUTHLAND<br>TETAIso Tonga | Map Series 7<br>Regionally Significant<br>Wetlands and Sensitive Waterbodies<br>Map Index | Regionally Significant Wetlands<br>and Sensitive Waterbodies | An interactive map containing these Physiographic<br>Units is available on the Environment Southland<br>website - www.es.govt.nz.<br>While every effort has been made to ensure the content<br>is correct, Environment Southland cannot guarantee the<br>accuracy of the data. This information should not be<br>reused in any manner without consultation. |