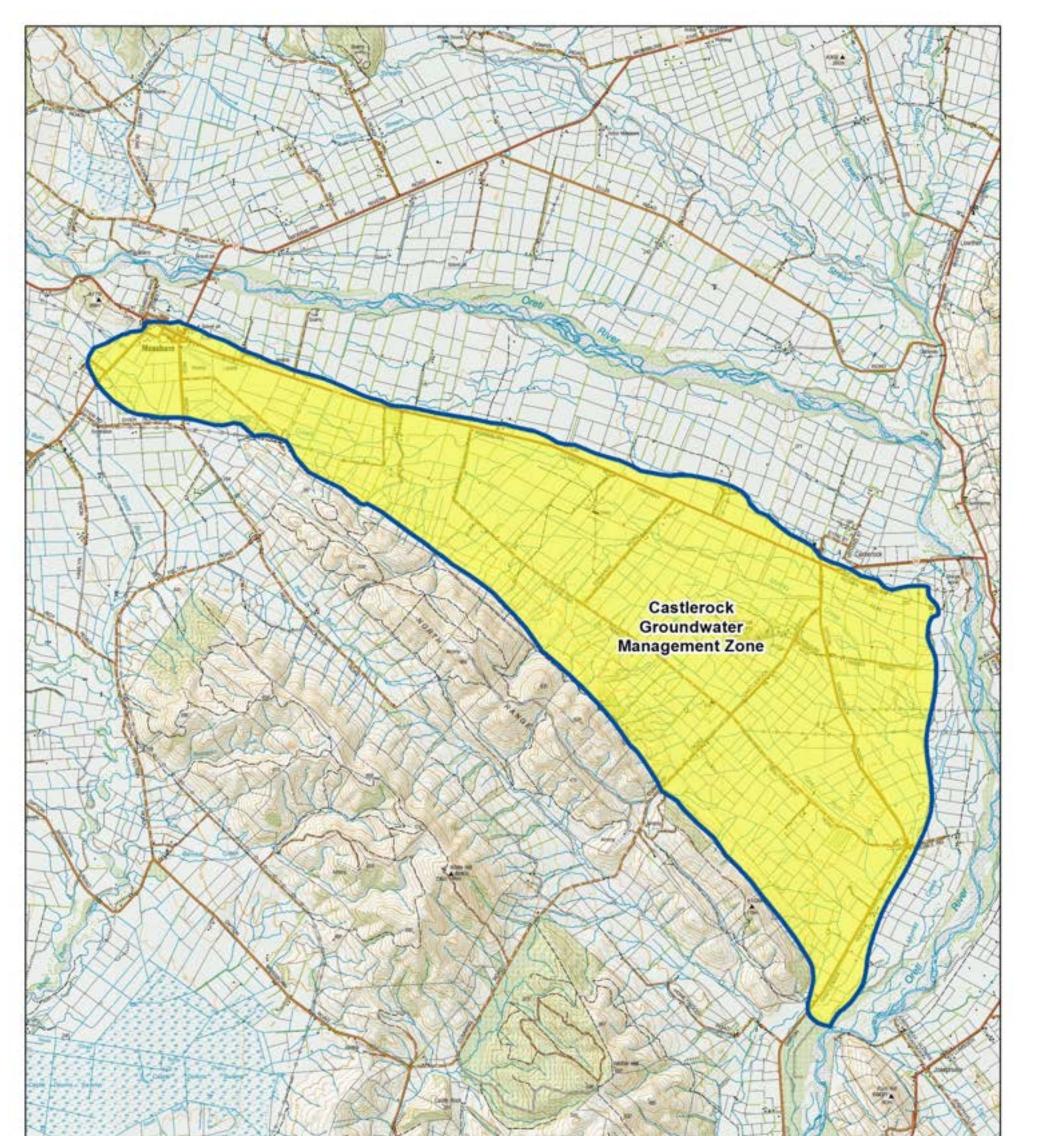

## Map Series 3: Groundwater Management Zones

Groundwater Zone Map Index

Map 1: Castlerock

Map 2: Cattle Flat

Map 3: Central Plains

Map 4: Edendale

Map 5: Five Rivers

Map 6: Knapdale