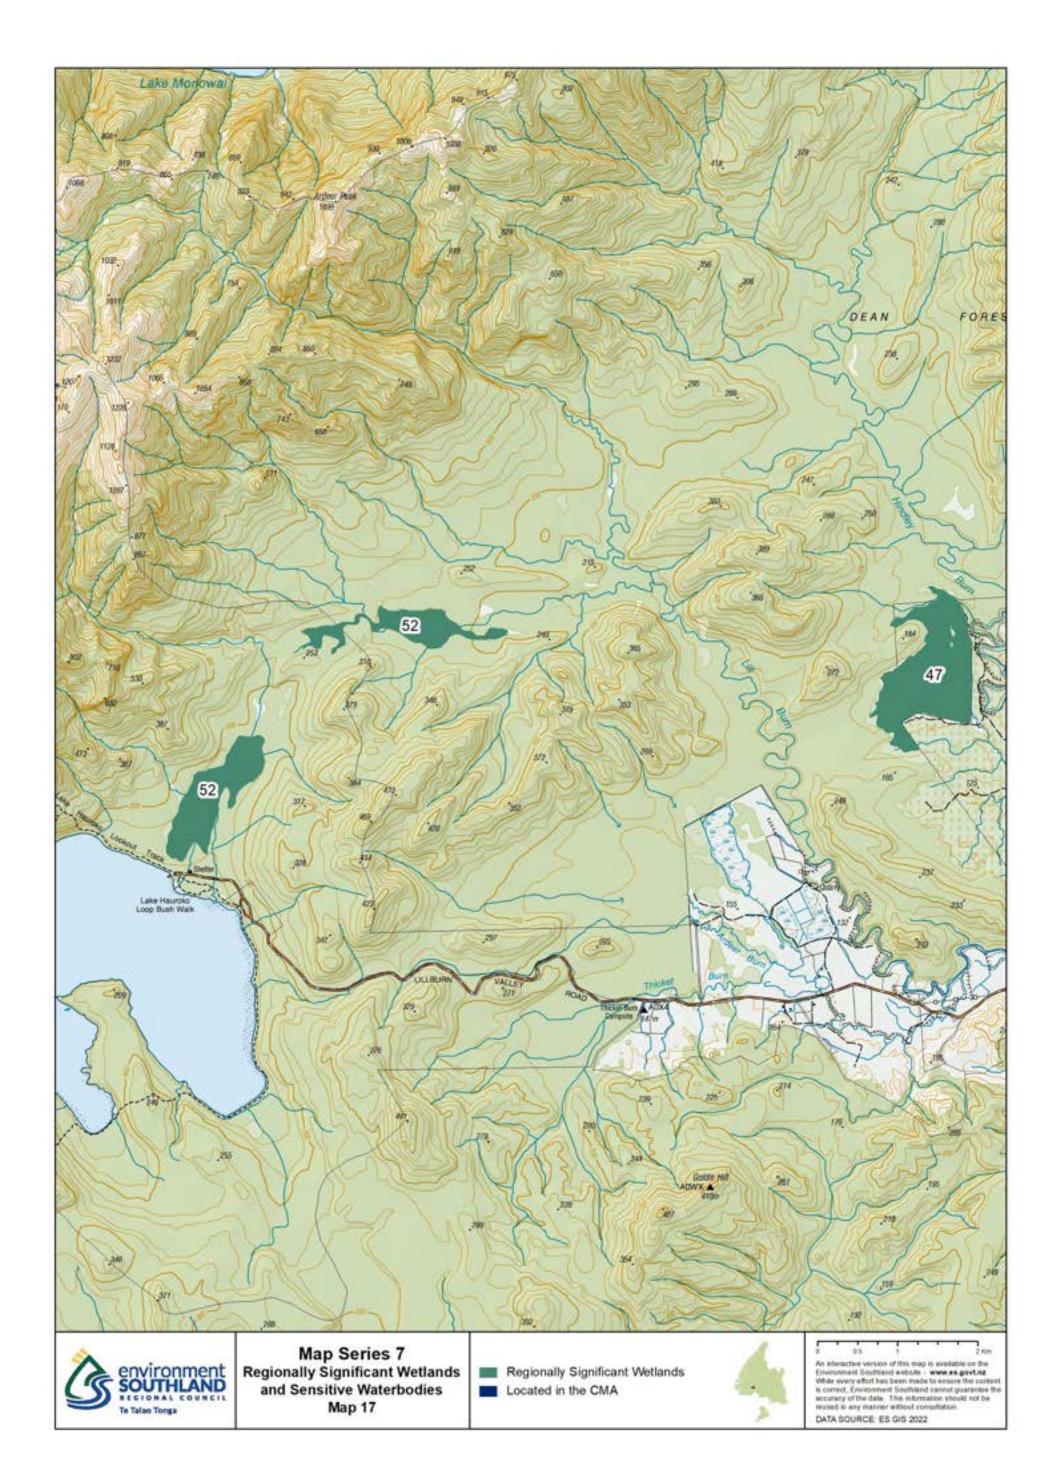

## Map Series 7: Regionally Significant Wetlands and Sensitive Waterbodies

|                                           |                                                                                           | 32                                                           |                                                                                                                                                                                                                                                                                                                                                             |
|-------------------------------------------|-------------------------------------------------------------------------------------------|--------------------------------------------------------------|-------------------------------------------------------------------------------------------------------------------------------------------------------------------------------------------------------------------------------------------------------------------------------------------------------------------------------------------------------------|
| environment<br>SOUTHLAND<br>TETAIso Tonga | Map Series 7<br>Regionally Significant<br>Wetlands and Sensitive Waterbodies<br>Map Index | Regionally Significant Wetlands<br>and Sensitive Waterbodies | An interactive map containing these Physiographic<br>Units is available on the Environment Southland<br>website - www.es.govt.nz.<br>While every effort has been made to ensure the content<br>is correct, Environment Southland cannot guarantee the<br>accuracy of the data. This information should not be<br>reused in any manner without consultation. |