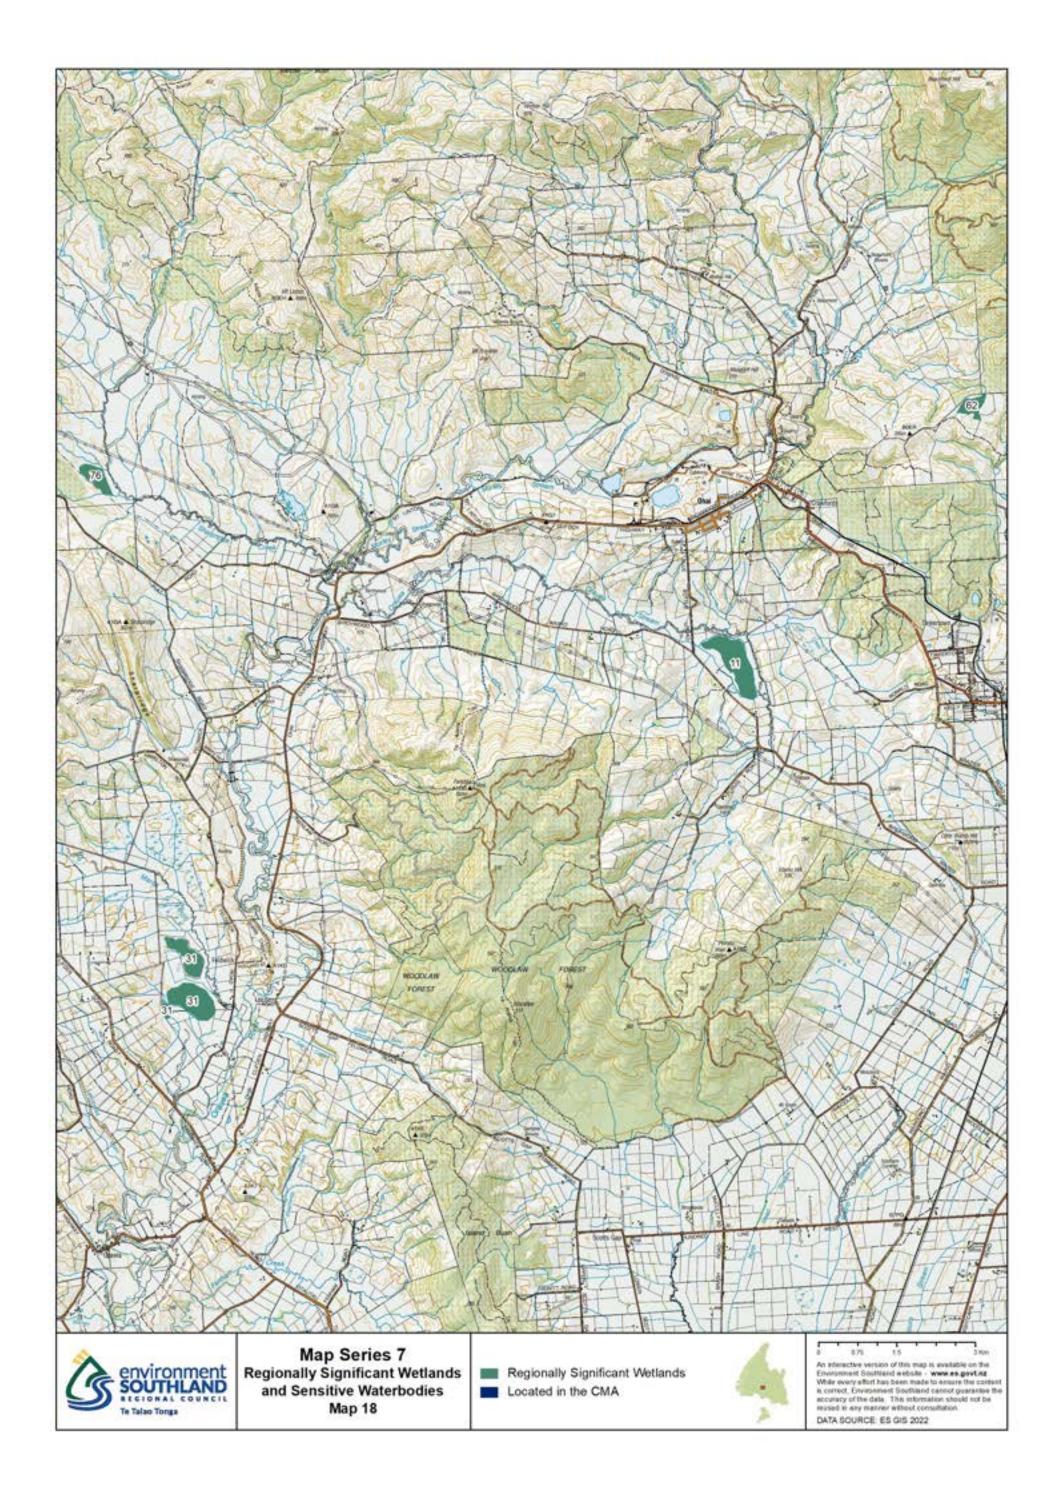

## Map Series 7: Regionally Significant Wetlands and Sensitive Waterbodies

|                                           |                                                                                           | 32                                                           |                                                                                                                                                                                                                                                                                                                                                             |
|-------------------------------------------|-------------------------------------------------------------------------------------------|--------------------------------------------------------------|-------------------------------------------------------------------------------------------------------------------------------------------------------------------------------------------------------------------------------------------------------------------------------------------------------------------------------------------------------------|
| environment<br>SOUTHLAND<br>TETAIso Tonga | Map Series 7<br>Regionally Significant<br>Wetlands and Sensitive Waterbodies<br>Map Index | Regionally Significant Wetlands<br>and Sensitive Waterbodies | An interactive map containing these Physiographic<br>Units is available on the Environment Southland<br>website - www.es.govt.nz.<br>While every effort has been made to ensure the content<br>is correct, Environment Southland cannot guarantee the<br>accuracy of the data. This information should not be<br>reused in any manner without consultation. |