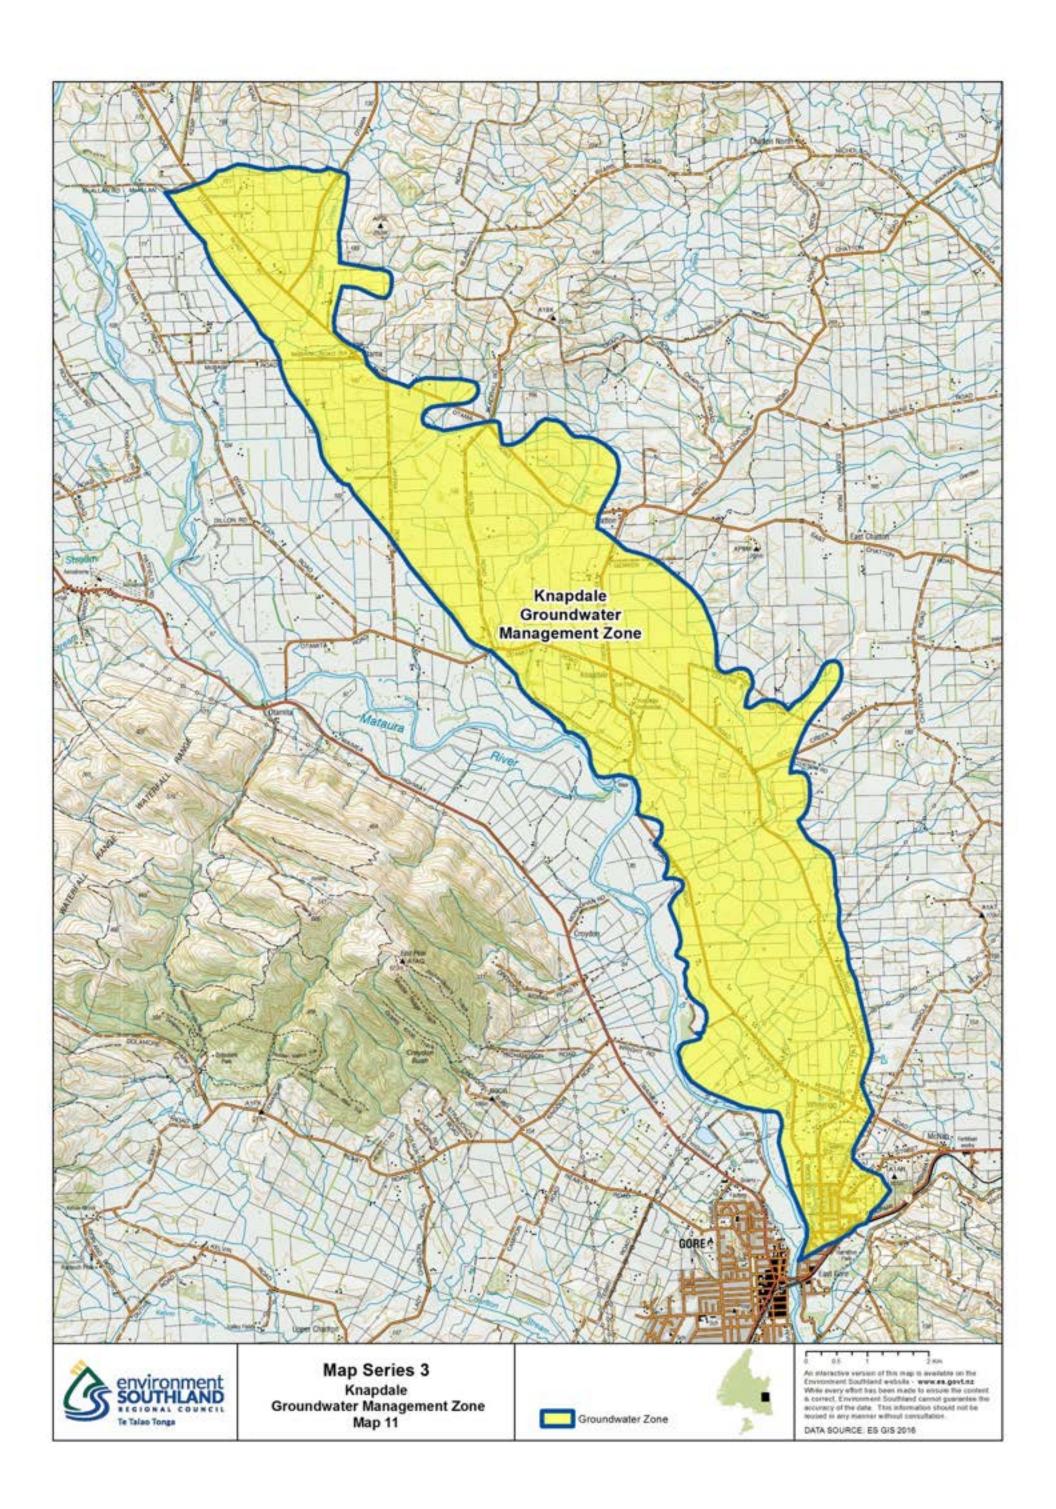

## Map Series 3: Groundwater Management Zones

Groundwater Zone Map Index

Map 1: Castlerock

Map 2: Cattle Flat

Map 3: Central Plains

Map 4: Edendale

Map 5: Five Rivers

Map 6: Knapdale