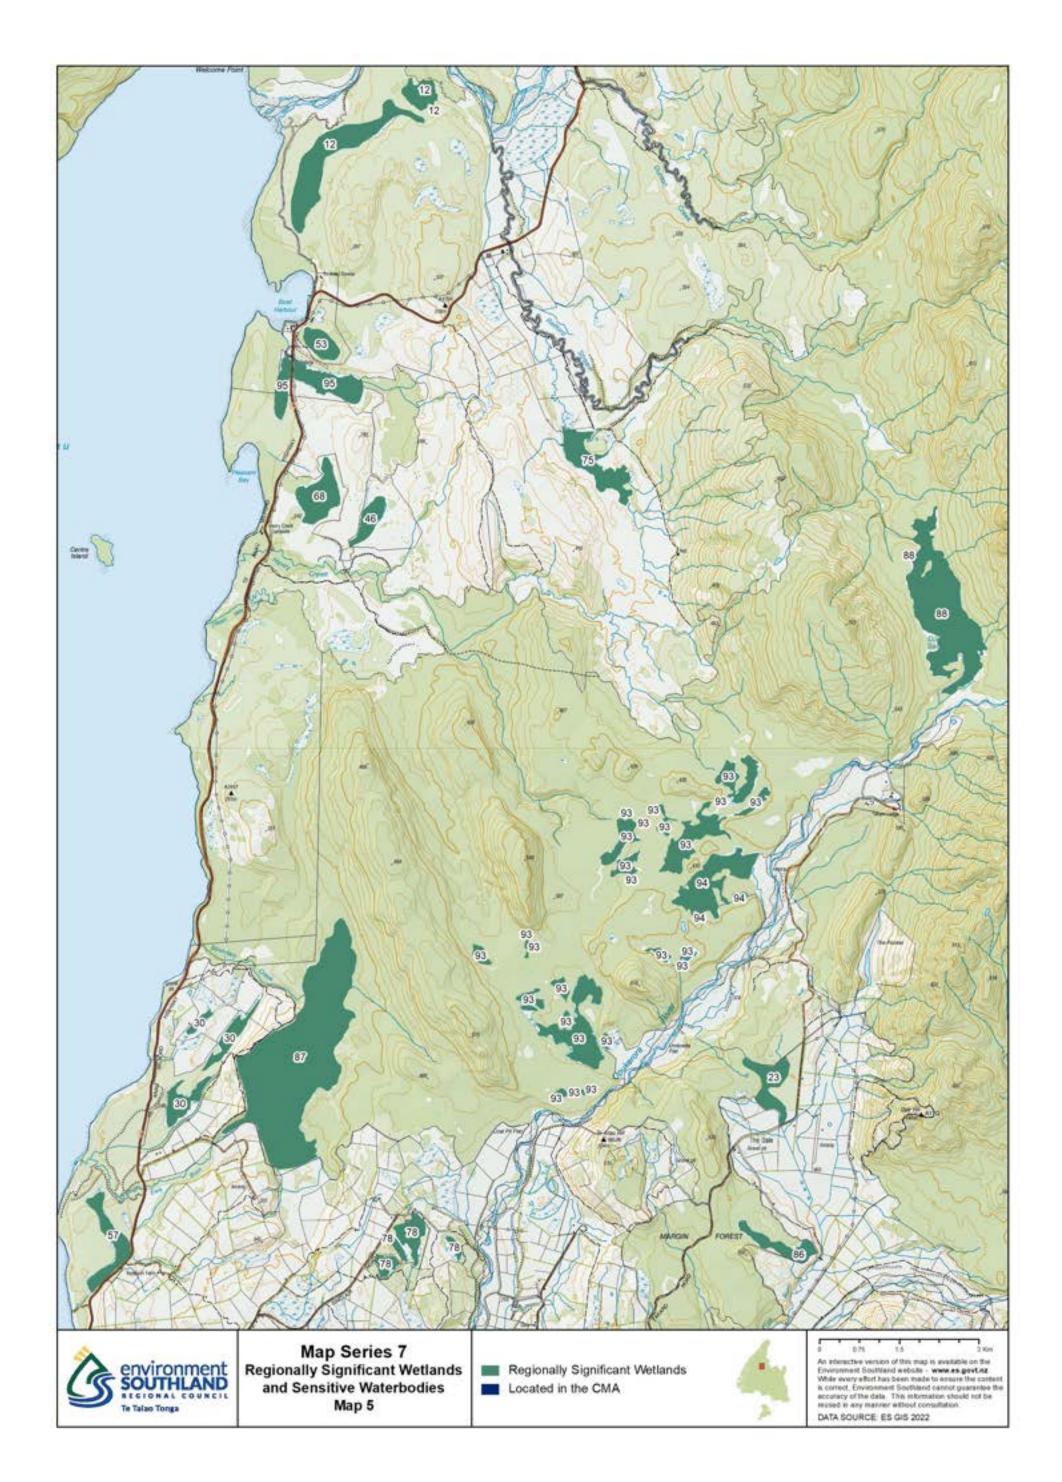

## Map Series 7: Regionally Significant Wetlands and Sensitive Waterbodies

|                                           |                                                                                           | 32                                                           |                                                                                                                                                                                                                                                                                                                                                             |
|-------------------------------------------|-------------------------------------------------------------------------------------------|--------------------------------------------------------------|-------------------------------------------------------------------------------------------------------------------------------------------------------------------------------------------------------------------------------------------------------------------------------------------------------------------------------------------------------------|
| environment<br>SOUTHLAND<br>TETAIso Tonga | Map Series 7<br>Regionally Significant<br>Wetlands and Sensitive Waterbodies<br>Map Index | Regionally Significant Wetlands<br>and Sensitive Waterbodies | An interactive map containing these Physiographic<br>Units is available on the Environment Southland<br>website - www.es.govt.nz.<br>While every effort has been made to ensure the content<br>is correct, Environment Southland cannot guarantee the<br>accuracy of the data. This information should not be<br>reused in any manner without consultation. |