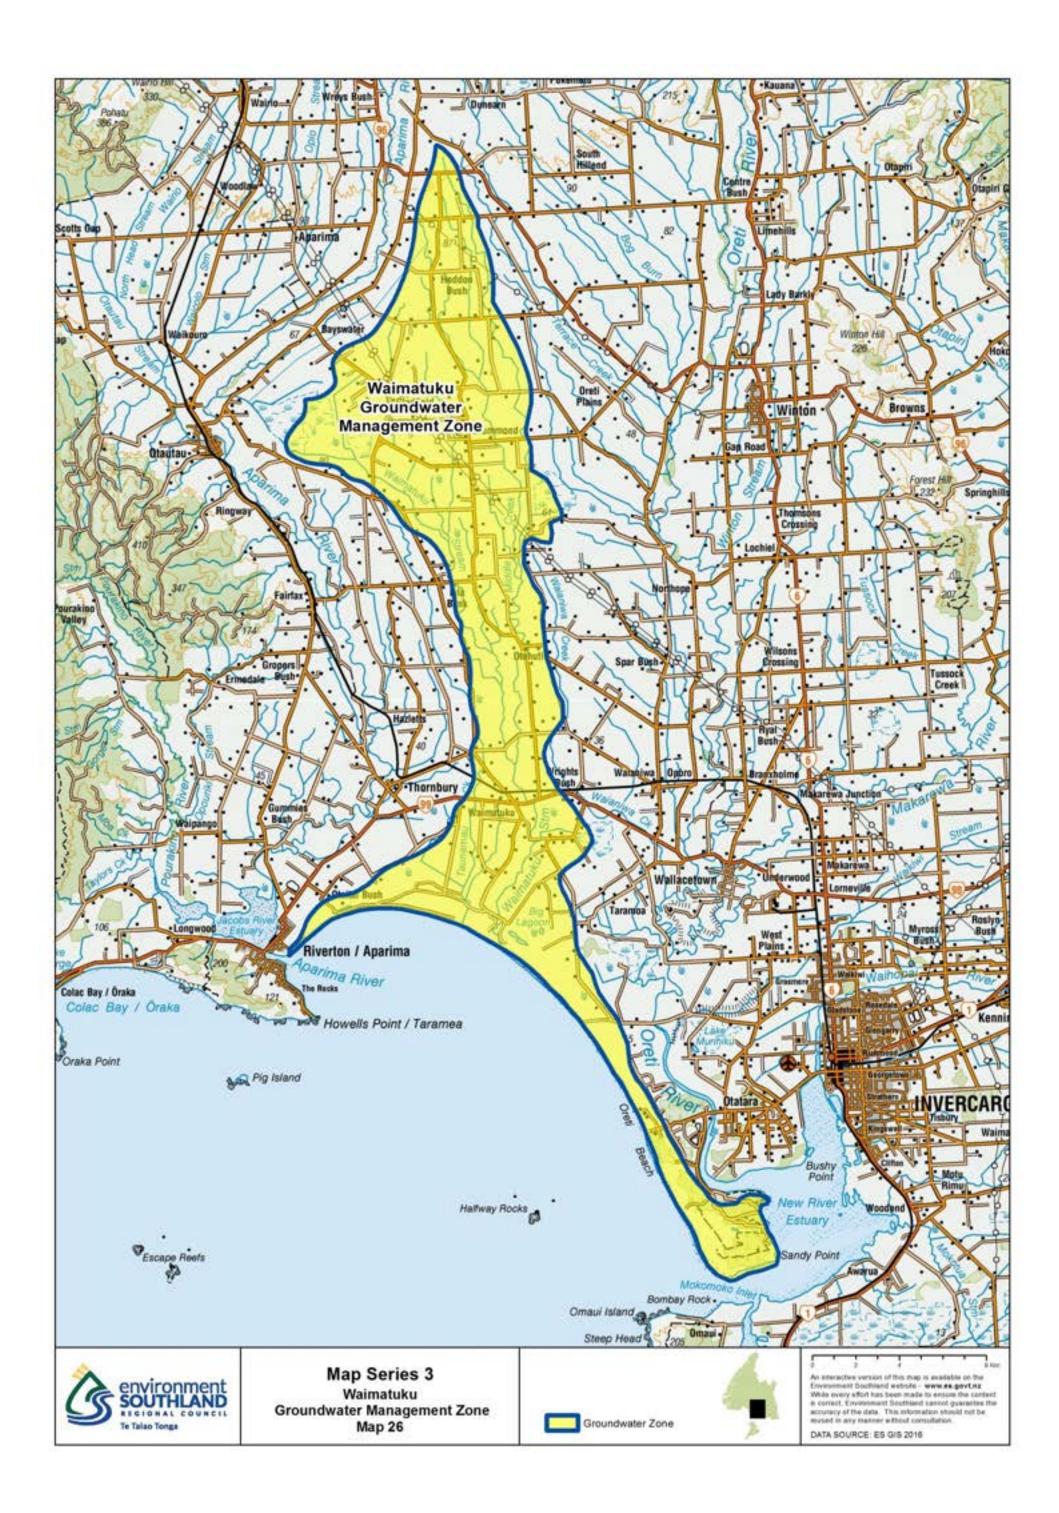

## Map Series 3: Groundwater Management Zones

Groundwater Zone Map Index

Map 1: Castlerock

Map 2: Cattle Flat

Map 3: Central Plains

Map 4: Edendale

Map 5: Five Rivers

Map 6: Knapdale

Map 15: Riversdale

Map 16: Te Anau

Map 17: Tiwai

Map 18: Upper Aparima

Map 19: Upper Mataura

Map 20: Waihopai

Map 21: Waimatuku

Map 22: Waimea Plain