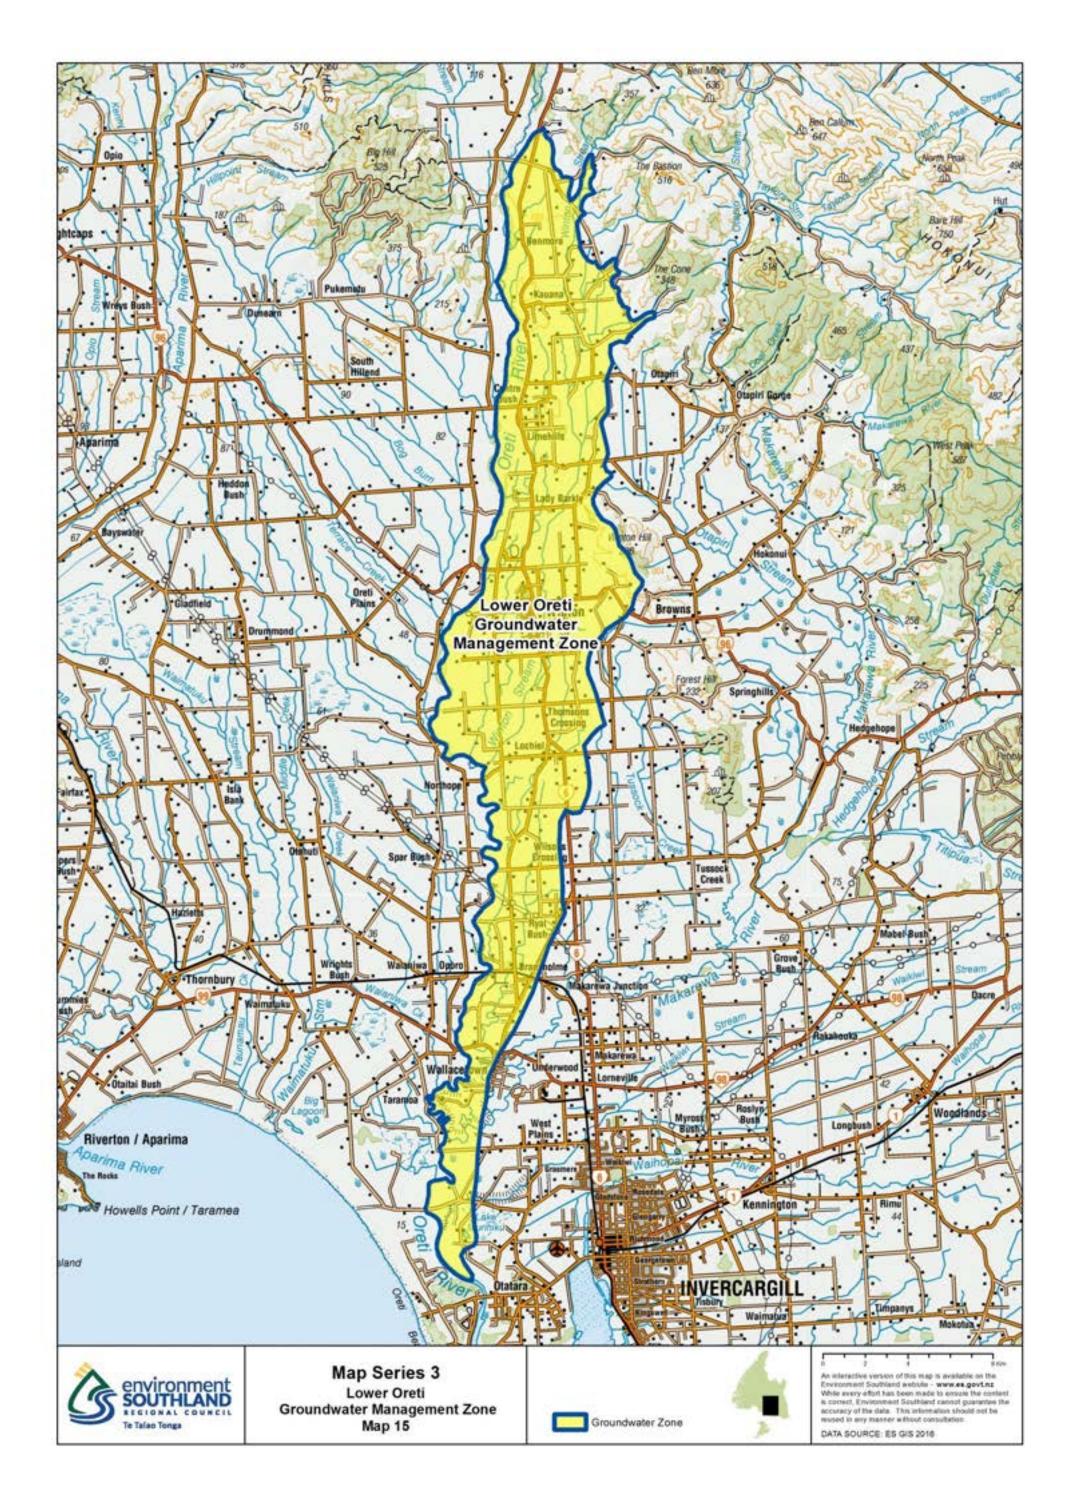

## Map Series 3: Groundwater Management Zones

Groundwater Zone Map Index

Map 1: Castlerock

Map 2: Cattle Flat

Map 3: Central Plains

Map 4: Edendale

Map 5: Five Rivers

Map 6: Knapdale

Map 7: Longridge

Map 8: Lower Aparima

Map 9: Lower Mataura

Map 10: Lower Oreti

Map 11: Lower Waiau

Map 12: Makarewa

Map 13: Orepuki

Map 14: Oreti

Map 15: Riversdale

Map 16: Te Anau

Map 17: Tiwai

Map 18: Upper Aparima

Map 19: Upper Mataura

Map 20: Waihopai

Map 21: Waimatuku

Map 22: Waimea Plain