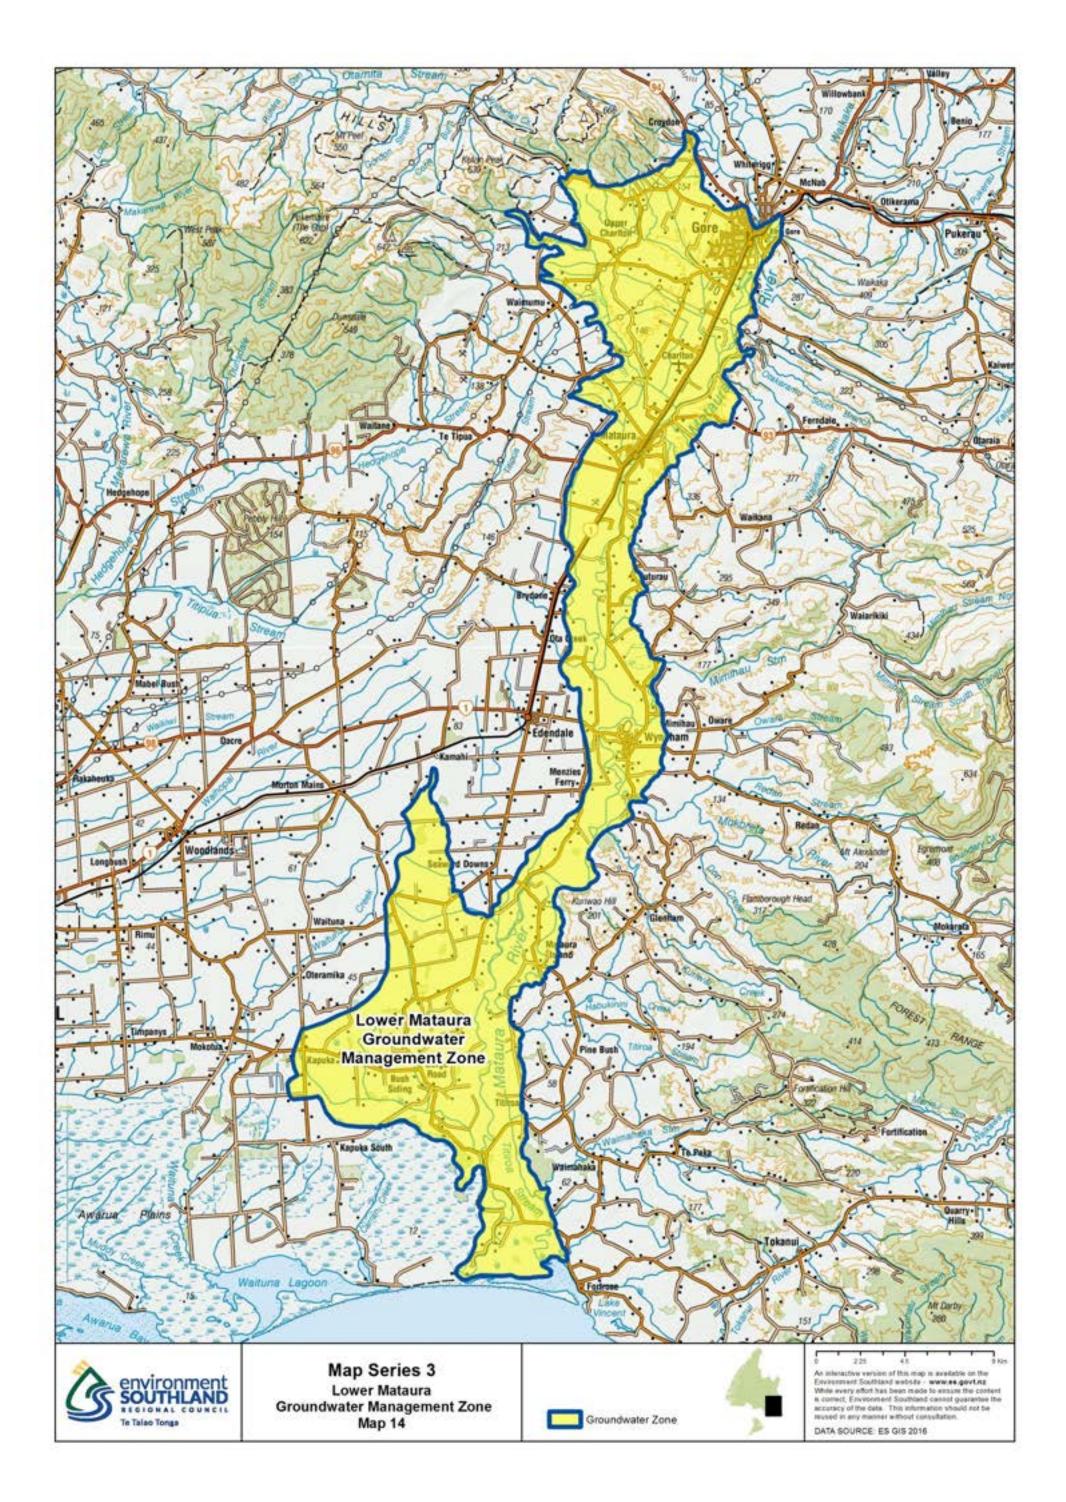

## Map Series 3: Groundwater Management Zones

Groundwater Zone Map Index

Map 1: Castlerock

Map 2: Cattle Flat

Map 3: Central Plains

Map 4: Edendale

Map 5: Five Rivers

Map 6: Knapdale

Map 7: Longridge

Map 8: Lower Aparima

Map 9: Lower Mataura

Map 10: Lower Oreti

Map 11: Lower Waiau

Map 12: Makarewa

Map 13: Orepuki

Map 14: Oreti