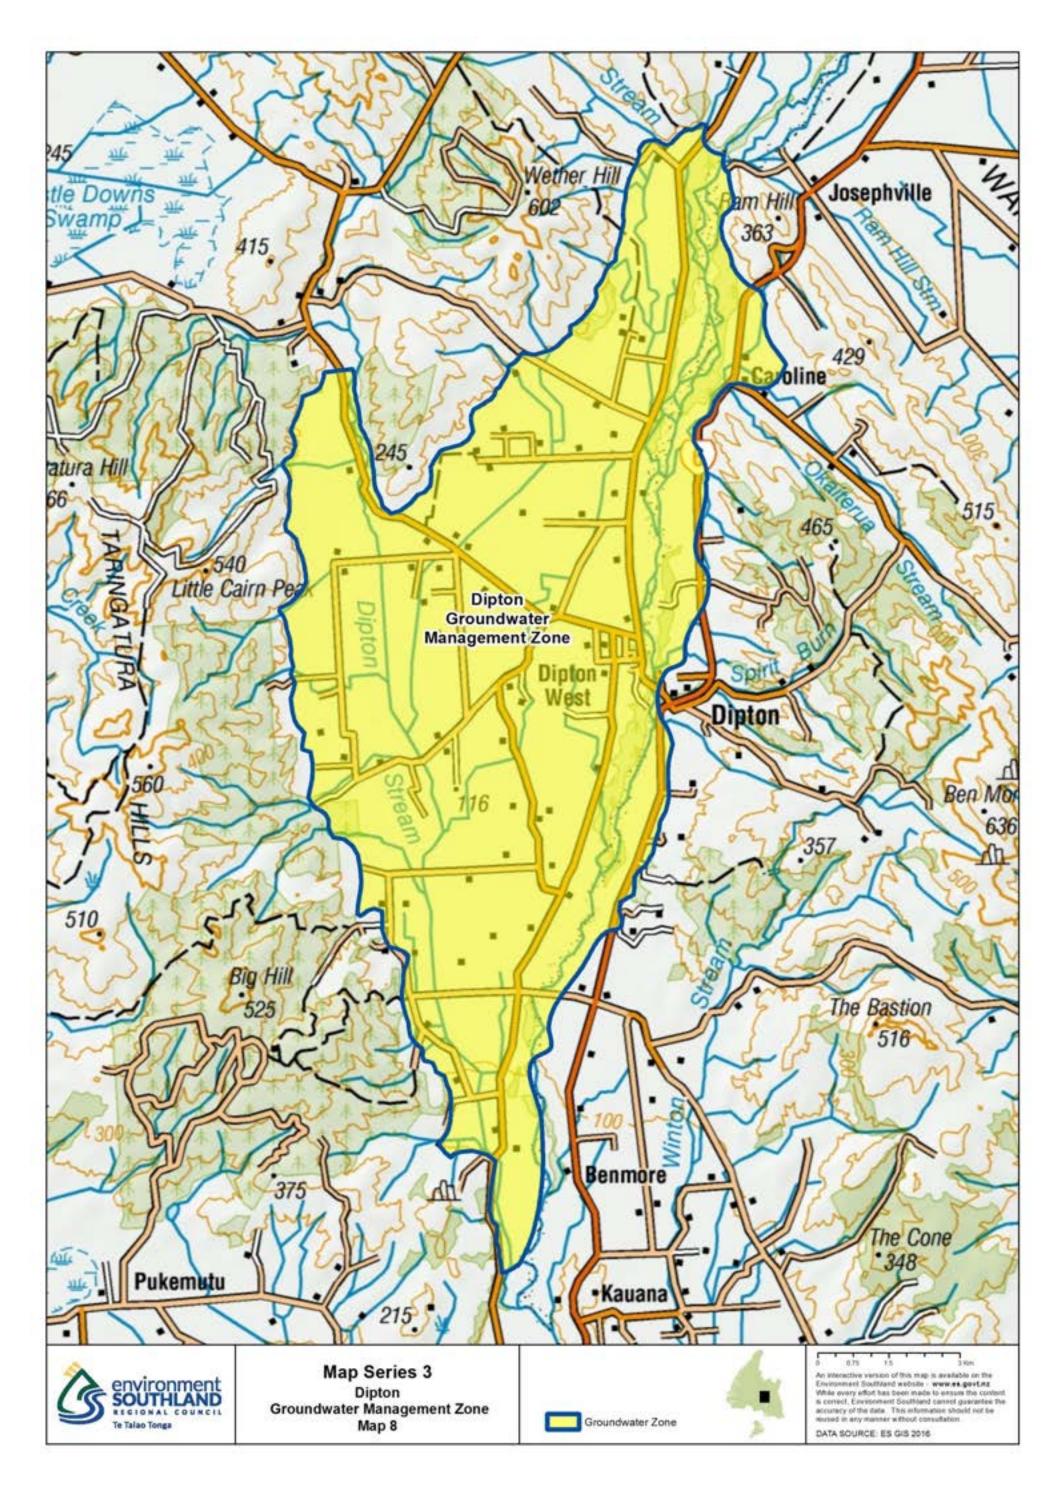

## Map Series 3: Groundwater Management Zones

Groundwater Zone Map Index

Map 1: Castlerock

Map 2: Cattle Flat

Map 3: Central Plains

Map 4: Edendale

Map 5: Five Rivers

Map 6: Knapdale

Map 7: Longridge

Map 8: Lower Aparima

Map 9: Lower Mataura

Map 10: Lower Oreti

Map 11: Lower Waiau

Map 12: Makarewa

Map 13: Orepuki

Map 14: Oreti