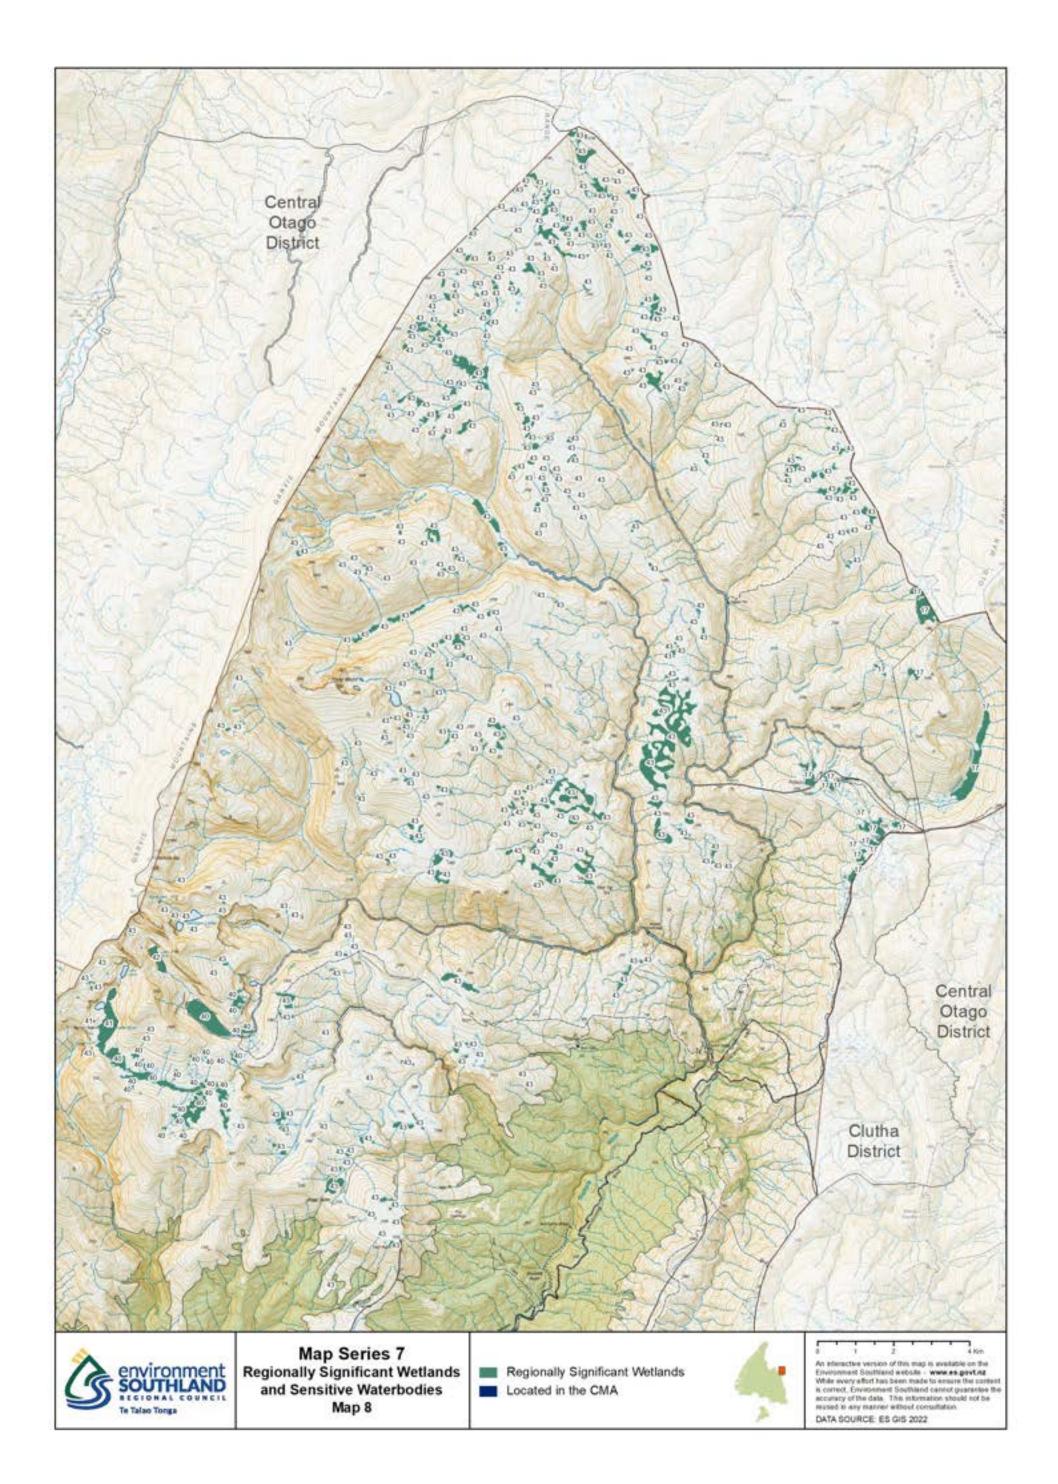

## Map Series 7: Regionally Significant Wetlands and Sensitive Waterbodies

|                                           |                                                                                           | 32                                                           |                                                                                                                                                                                                                                                                                                                                                             |
|-------------------------------------------|-------------------------------------------------------------------------------------------|--------------------------------------------------------------|-------------------------------------------------------------------------------------------------------------------------------------------------------------------------------------------------------------------------------------------------------------------------------------------------------------------------------------------------------------|
| environment<br>SOUTHLAND<br>TETAIso Tonga | Map Series 7<br>Regionally Significant<br>Wetlands and Sensitive Waterbodies<br>Map Index | Regionally Significant Wetlands<br>and Sensitive Waterbodies | An interactive map containing these Physiographic<br>Units is available on the Environment Southland<br>website - www.es.govt.nz.<br>While every effort has been made to ensure the content<br>is correct, Environment Southland cannot guarantee the<br>accuracy of the data. This information should not be<br>reused in any manner without consultation. |