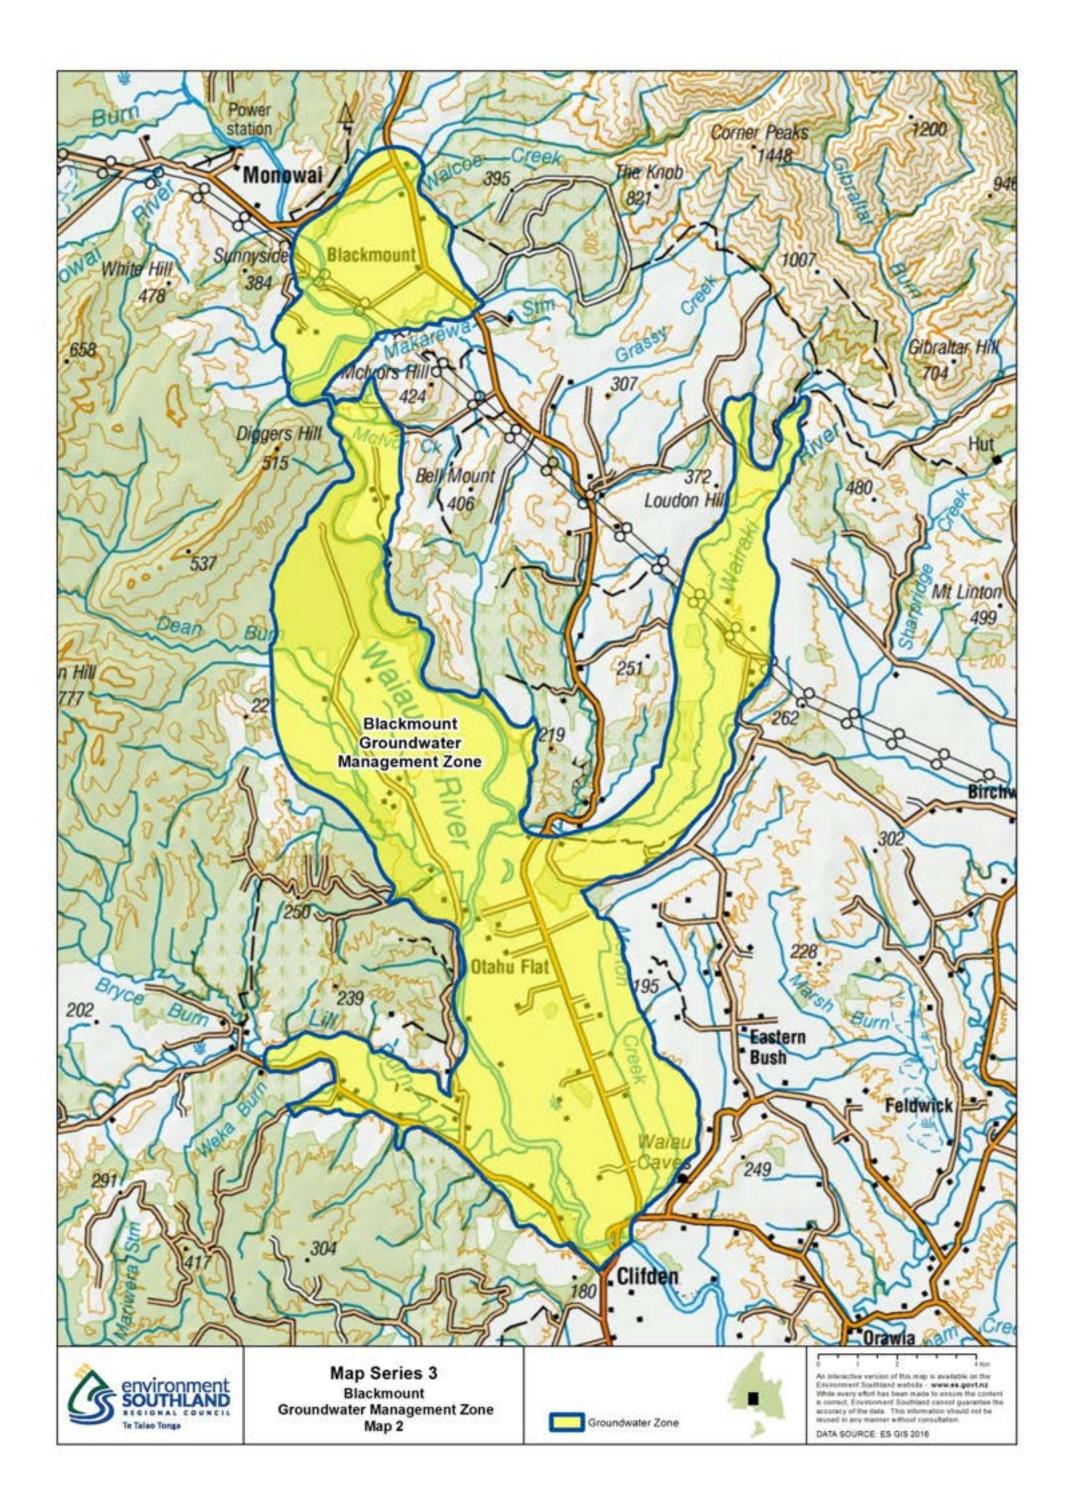

## Map Series 3: Groundwater Management Zones

Groundwater Zone Map Index

Map 1: Castlerock

Map 2: Cattle Flat

Map 3: Central Plains

Map 4: Edendale

Map 5: Five Rivers

Map 6: Knapdale