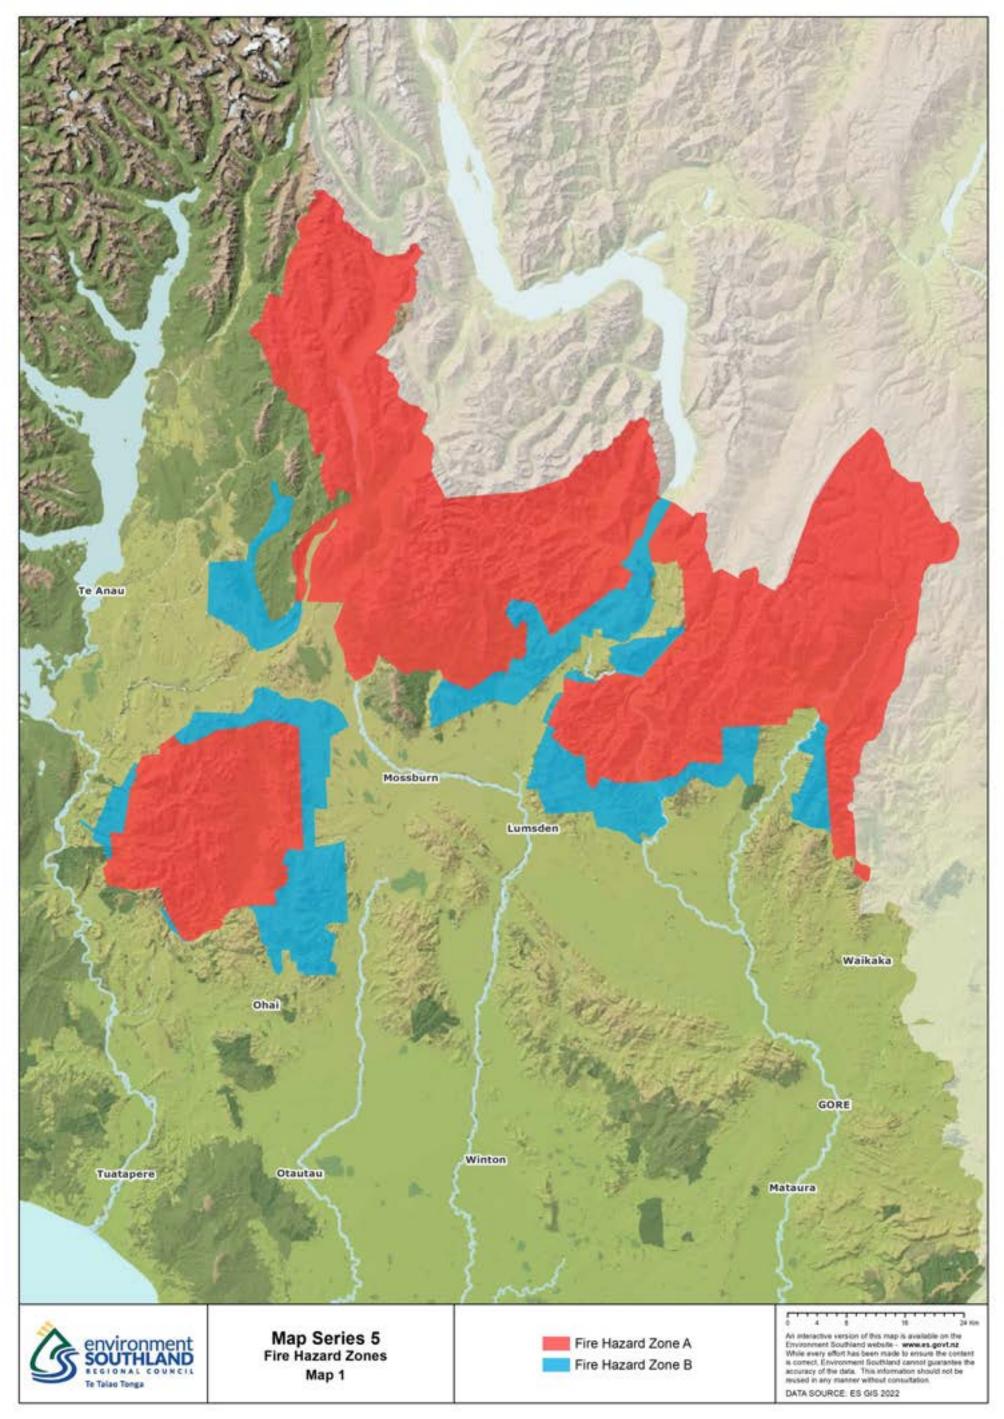

------------------------------------------------------------------------------------------------------------------------------------------------------------------------------------------|---------------------------------------------------------------------------|
| environment<br>SOUTHLAND<br>Tratao Tonga | Map Series 4<br>FDE Risk<br>Map 1 | Multiple Risk Soli<br>A - Artifical drainage or<br>coarse soil structure<br>B - Impeeded drainage<br>or low inflituation rate<br>B - Impeeded drainage<br>or low inflituation rate<br>C - Sloping Land<br>D - Well drained fail land<br>E - Other well drained<br>but very stony flat land<br>D - Well drained fail and<br>D - Well drained fail an | sure the content<br>sore the content<br>of guarantee the<br>should not be |

## Map Series 5: Fire Hazard Zones





## Map Series 7: Regionally Significant Wetlands and Sensitive Waterbodies



|                                           |                                                                                           | 32                                                           |                                                                                                                                                                                                                                                                                                                                                             |
|-------------------------------------------|-------------------------------------------------------------------------------------------|------------------------------