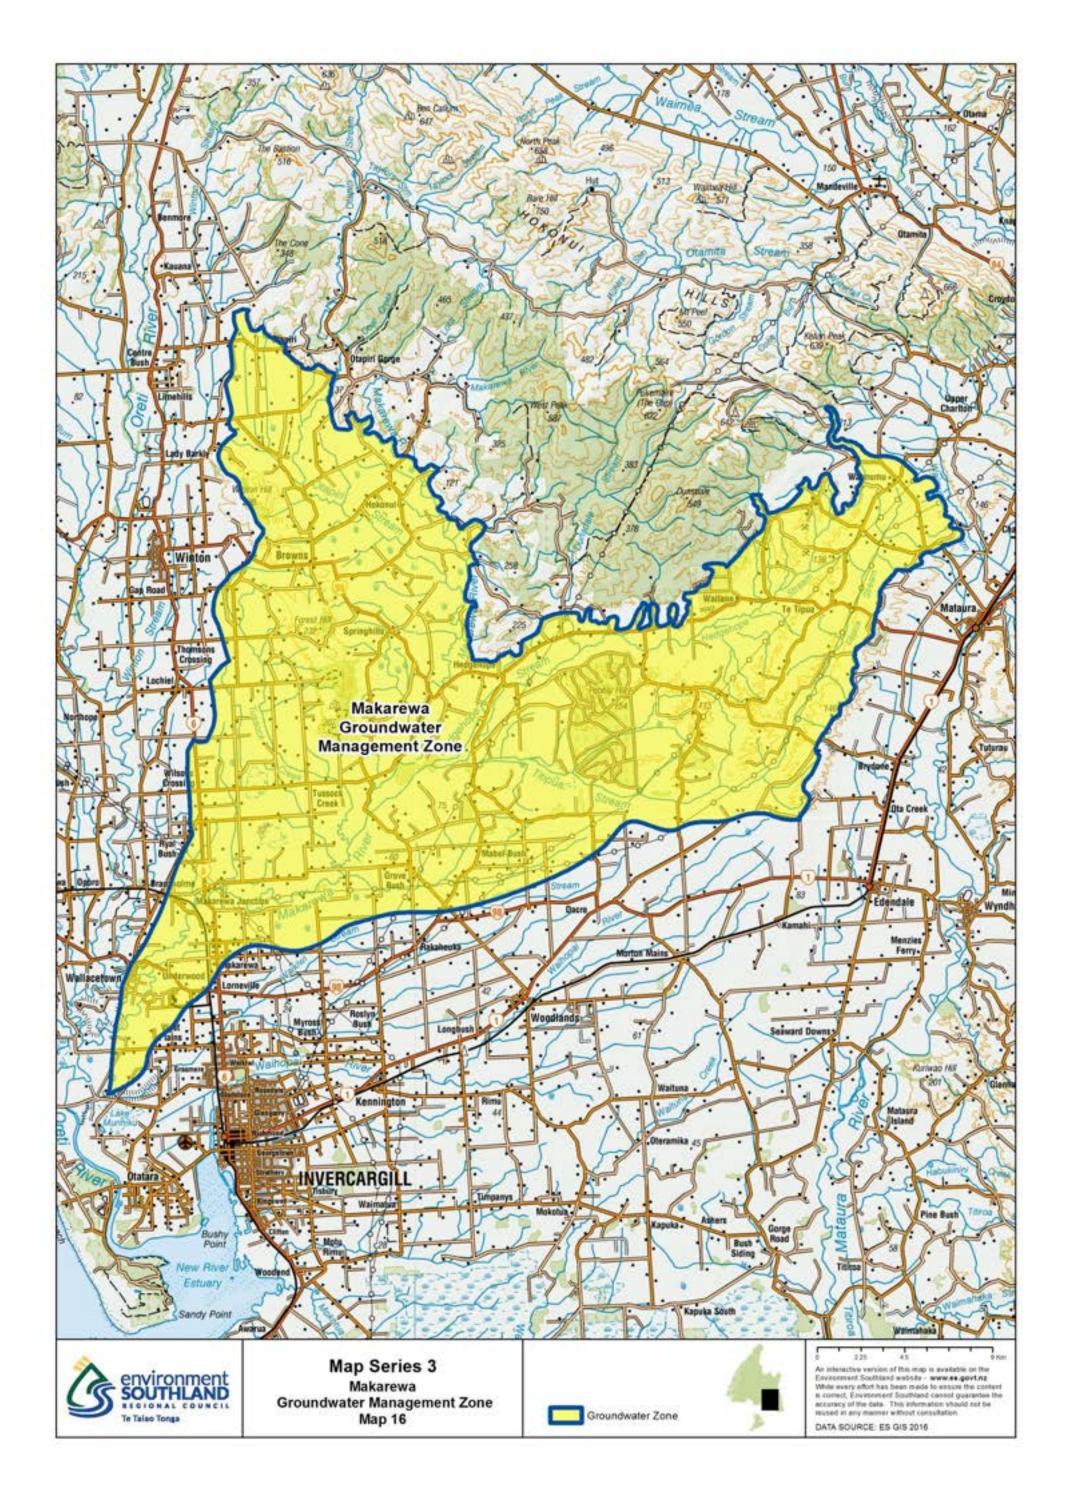

## Map Series 3: Groundwater Management Zones

Groundwater Zone Map Index

Map 1: Castlerock

Map 2: Cattle Flat

Map 3: Central Plains

Map 4: Edendale

Map 5: Five Rivers

Map 6: Knapdale

Map 7: Longridge

Map 8: Lower Aparima

Map 9: Lower Mataura

Map 10: Lower Oreti

Map 11: Lower Waiau

Map 12: Makarewa

Map 13: Orepuki

Map 14: Oreti