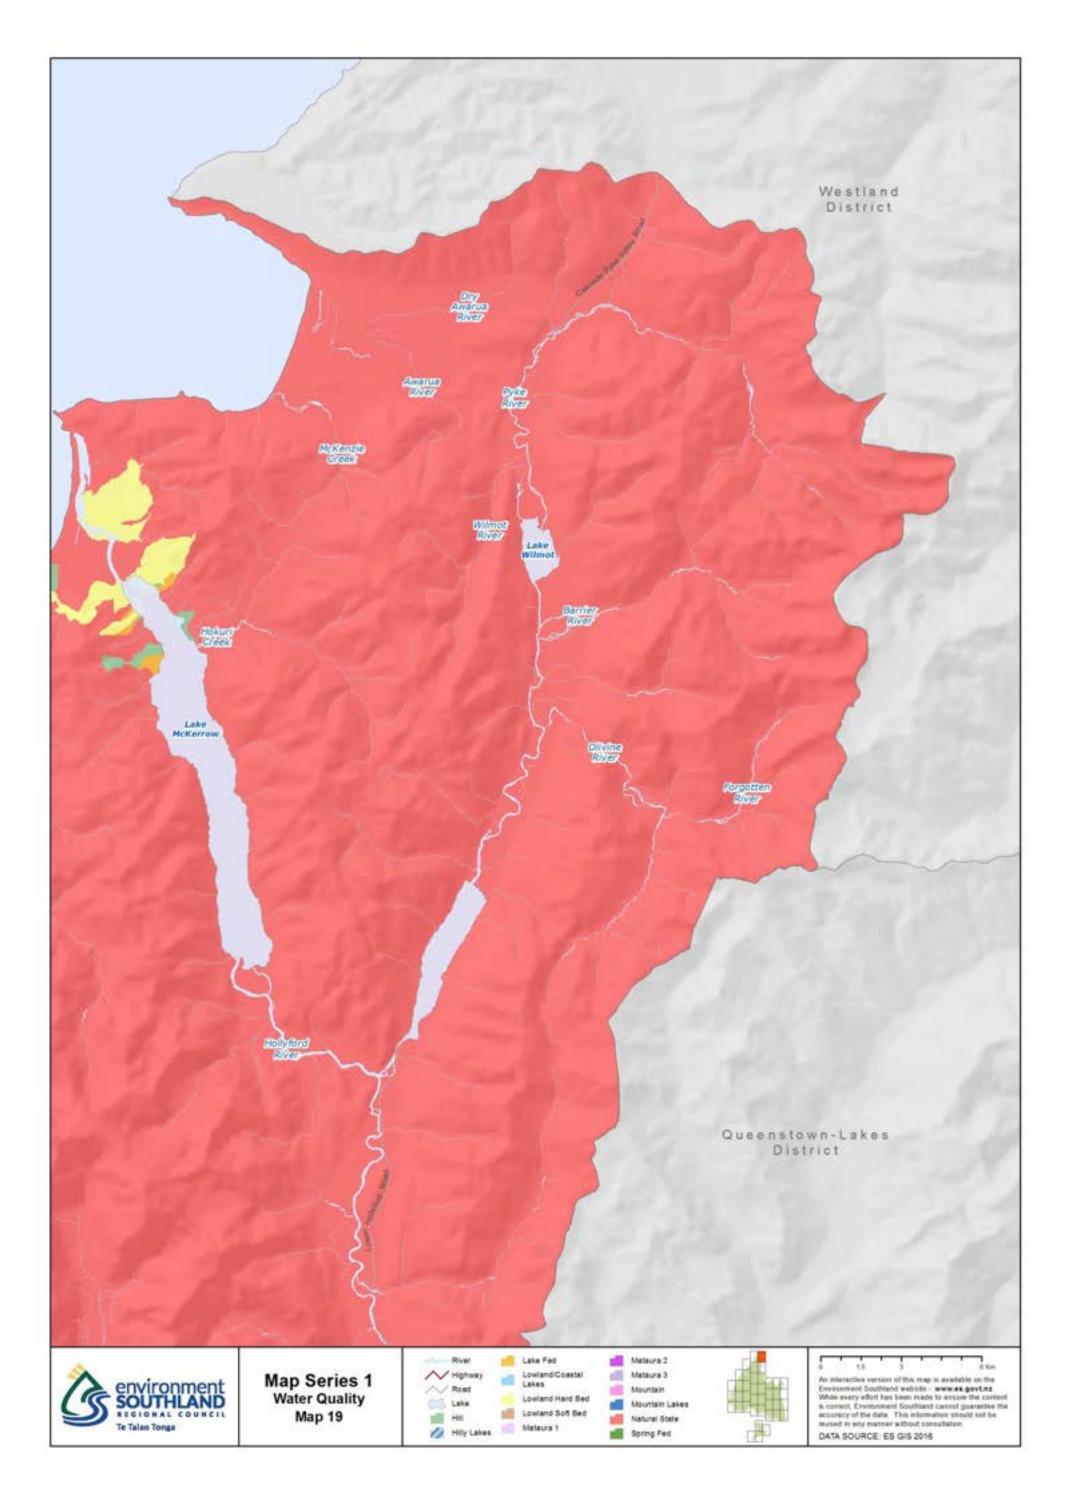

## Map Series 1: Water Quality

Proposed Southland Water and Land Plan – Part B: Maps (Decisions Version, 4 April 2018)

rioposeu soulinanu vvaler anu lanu rian – rari d. iviaps (decisions version, 4 April 2010)