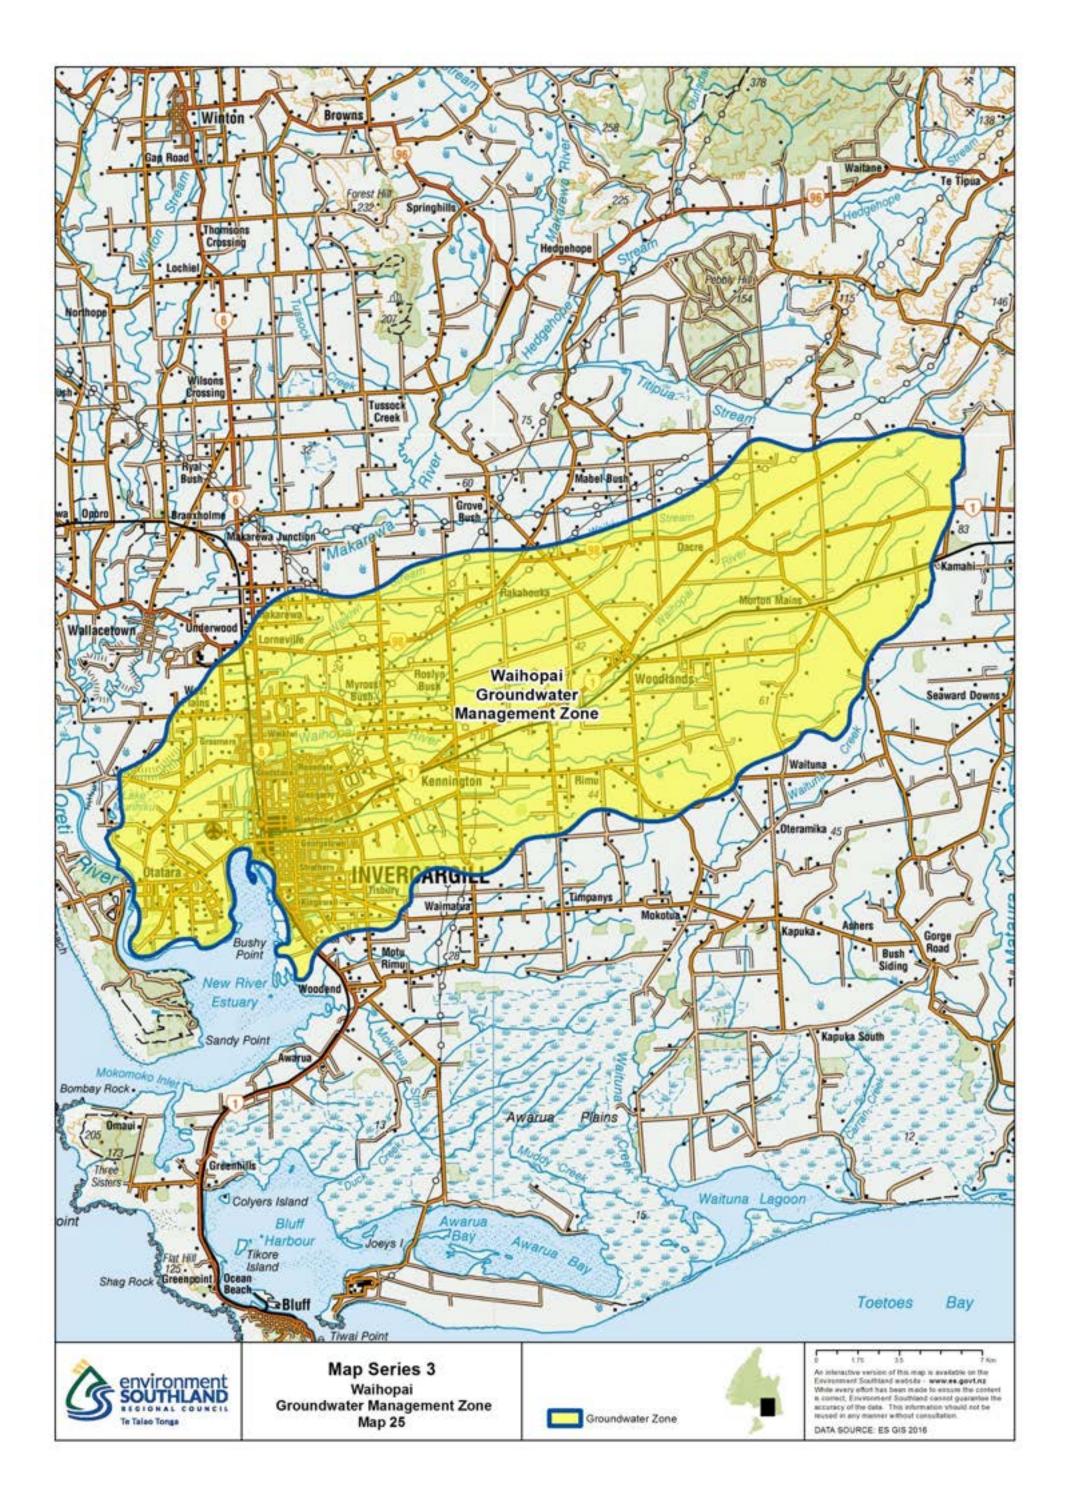

## Map Series 3: Groundwater Management Zones

Groundwater Zone Map Index

Map 1: Castlerock

Map 2: Cattle Flat

Map 3: Central Plains

Map 4: Edendale

Map 5: Five Rivers

Map 6: Knapdale

Map 15: Riversdale

Map 16: Te Anau

Map 17: Tiwai

Map 18: Upper Aparima

Map 19: Upper Mataura

Map 20: Waihopai

Map 21: Waimatuku

Map 22: Waimea Plain