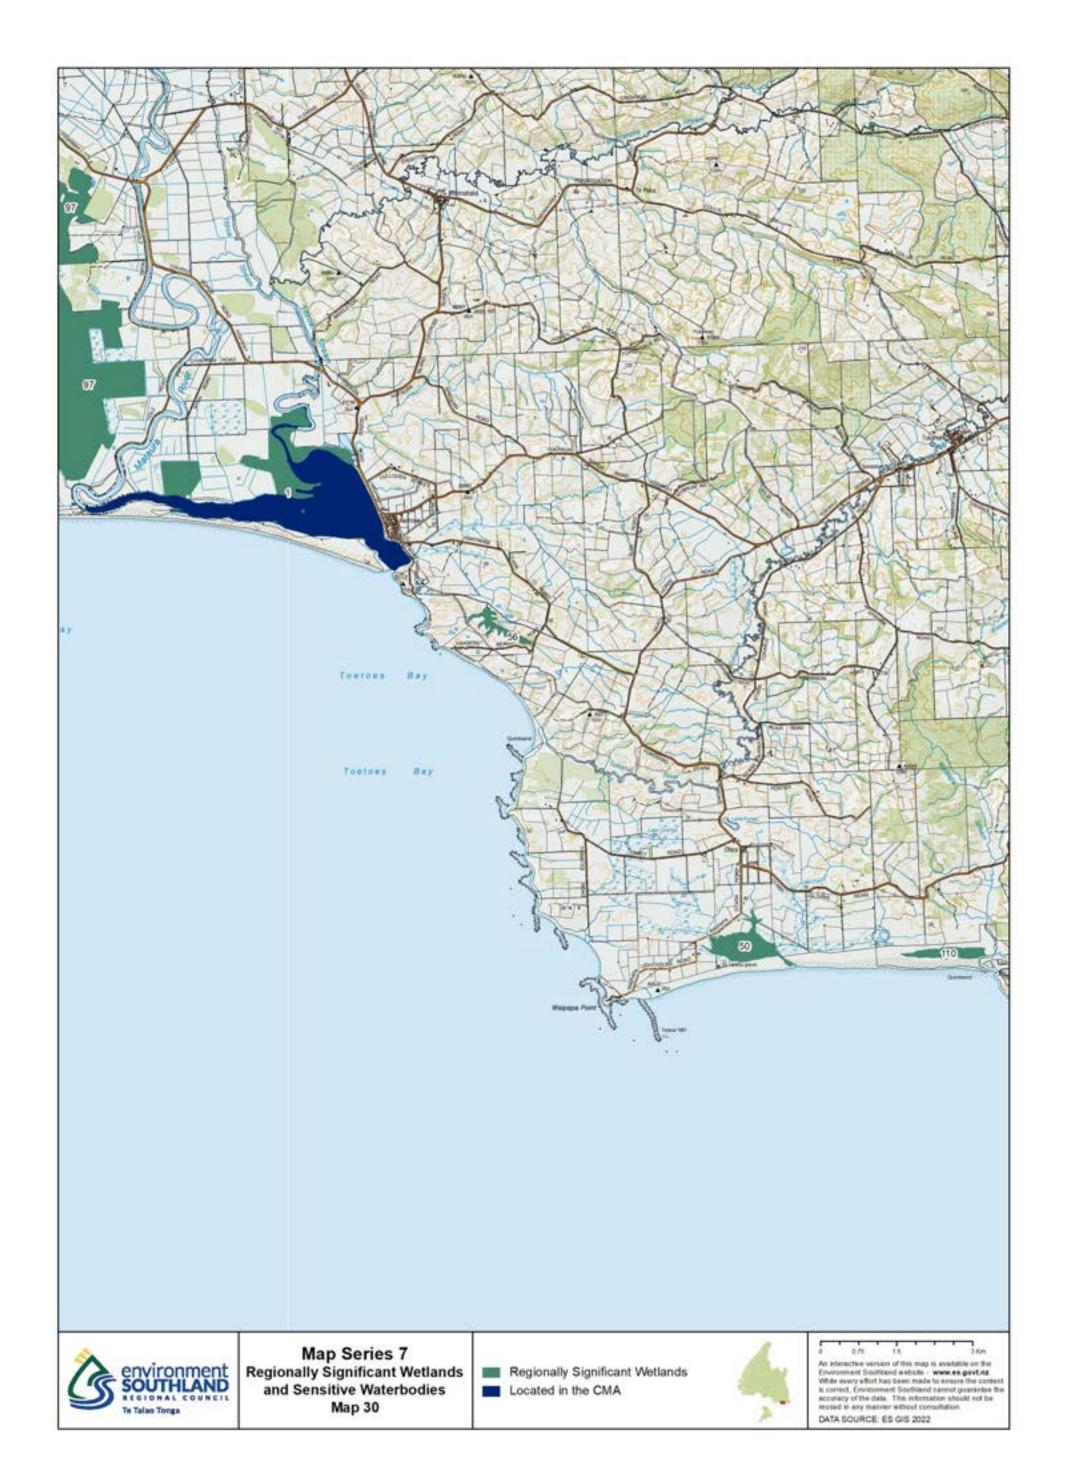

## Map Series 7: Regionally Significant Wetlands and Sensitive Waterbodies

|                                           |                                                                                           | 32                                                           |                                                                                                                                                                                                                                                                                                                                                             |
|-------------------------------------------|-------------------------------------------------------------------------------------------|--------------------------------------------------------------|-------------------------------------------------------------------------------------------------------------------------------------------------------------------------------------------------------------------------------------------------------------------------------------------------------------------------------------------------------------|
| environment<br>SOUTHLAND<br>TETAIso Tonga | Map Series 7<br>Regionally Significant<br>Wetlands and Sensitive Waterbodies<br>Map Index | Regionally Significant Wetlands<br>and Sensitive Waterbodies | An interactive map containing these Physiographic<br>Units is available on the Environment Southland<br>website - www.es.govt.nz.<br>While every effort has been made to ensure the content<br>is correct, Environment Southland cannot guarantee the<br>accuracy of the data. This information should not be<br>reused in any manner without consultation. |