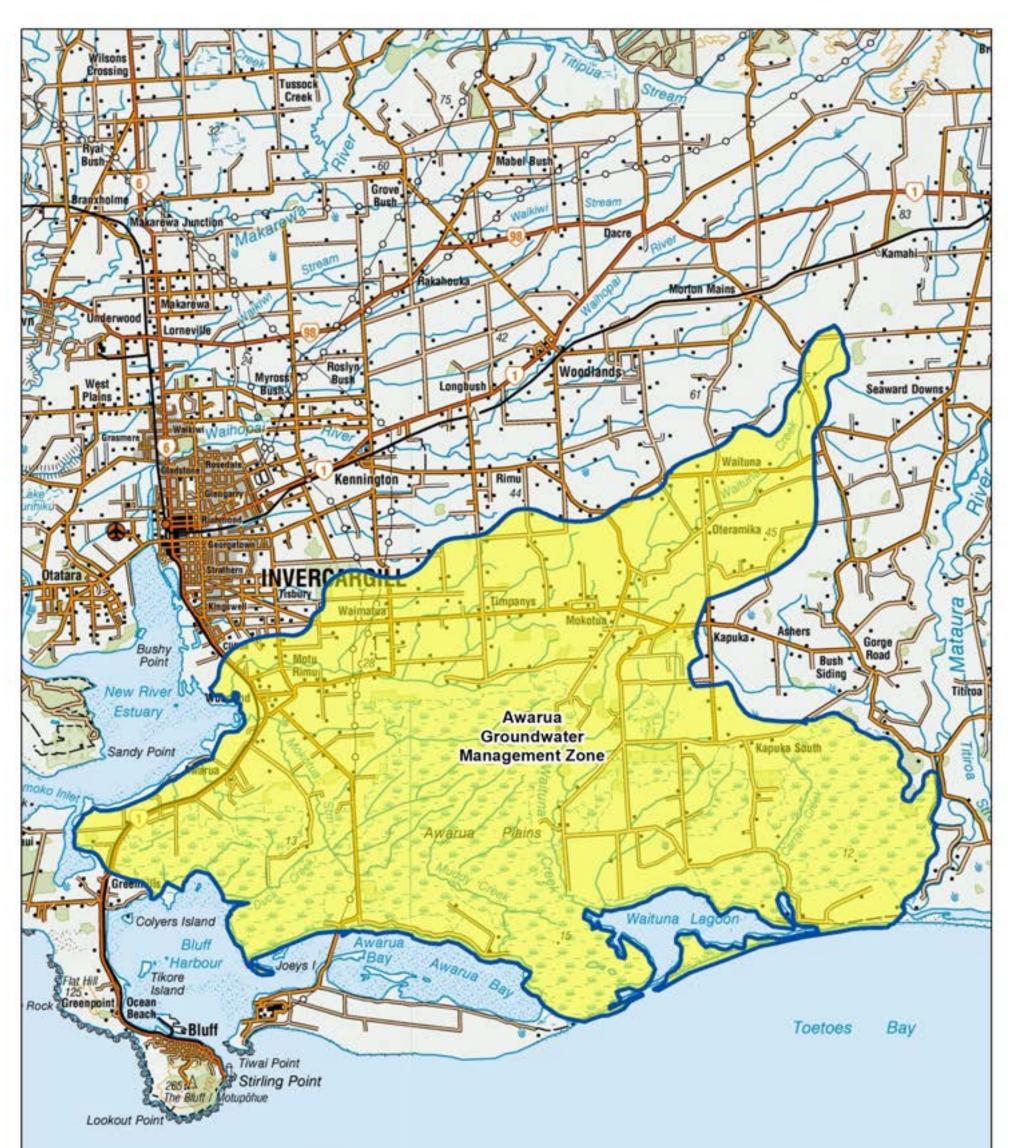

## Map Series 3: Groundwater Management Zones

Groundwater Zone Map Index

Map 1: Castlerock

Map 2: Cattle Flat

Map 3: Central Plains

Map 4: Edendale

Map 5: Five Rivers

Map 6: Knapdale

Map 7: Longridge

Map 8: Lower Aparima

Map 9: Lower Mataura

Map 10: Lower Oreti

Map 11: Lower Waiau

Map 12: Makarewa

Map 13: Orepuki

Map 14: Oreti

Map 15: Riversdale

Map 16: Te Anau

Map 17: Tiwai

Map 18: Upper Aparima

Map 19: Upper Mataura

Map 20: Waihopai

Map 21: Waimatuku

Map 22: Waimea Plain

Map 23: Waipounamu

Map 24: Wendon

## Map 25: Wendonside

Map 26: Whitestone

Map 27: Aquifers

An Interactive map showing the above zones with a "zoom in" function is available on the Environment Southland website <u>www.es.govt.nz</u>