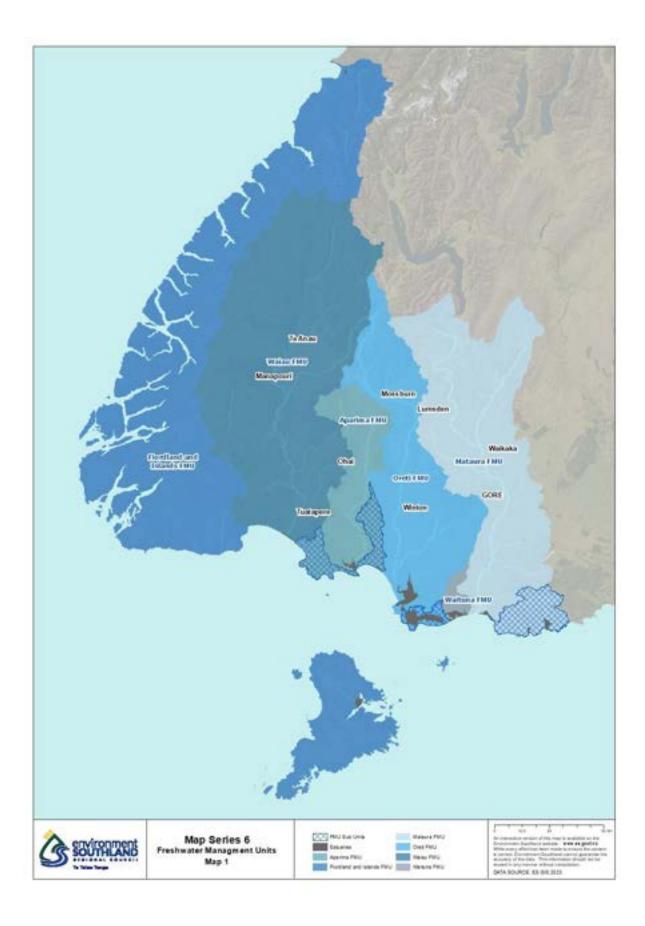

## Part B - Maps

| Map Series 1: Water Quality                                             | . 3 |
|-------------------------------------------------------------------------|-----|
| Map Series 2: Waiau Catchment                                           | 44  |
| Map Series 3: Groundwater Management Zones                              | 45  |
| Map Series 4: FDE (Farm Dairy Effluent) Risk                            | 78  |
| Map Series 5: Fire Hazard Zones                                         | 79  |
| Map Series 6: Freshwater Management Units                               | 80  |
| Map Series 7: Regionally Significant Wetlands and Sensitive Waterbodies | 81  |