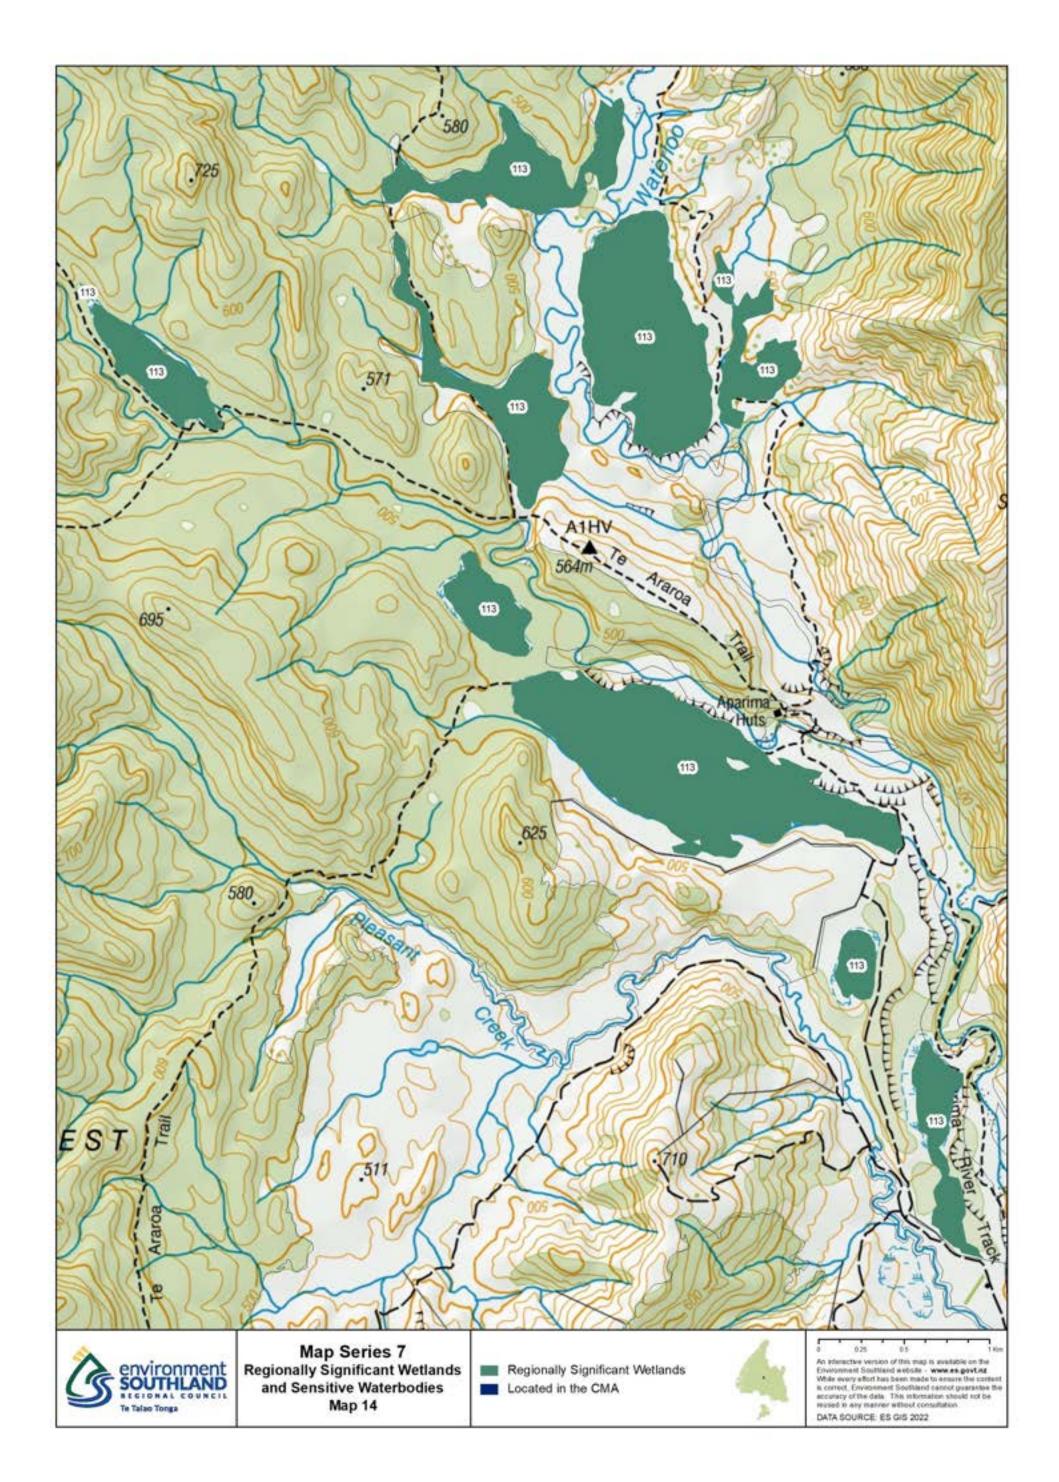

## Map Series 7: Regionally Significant Wetlands and Sensitive Waterbodies

|                                           |                                                                                           | 32                                                           |                                                                                                                                                                                                                                                                                                                                                             |
|-------------------------------------------|-------------------------------------------------------------------------------------------|--------------------------------------------------------------|-------------------------------------------------------------------------------------------------------------------------------------------------------------------------------------------------------------------------------------------------------------------------------------------------------------------------------------------------------------|
| environment<br>SOUTHLAND<br>TETAIso Tonga | Map Series 7<br>Regionally Significant<br>Wetlands and Sensitive Waterbodies<br>Map Index | Regionally Significant Wetlands<br>and Sensitive Waterbodies | An interactive map containing these Physiographic<br>Units is available on the Environment Southland<br>website - www.es.govt.nz.<br>While every effort has been made to ensure the content<br>is correct, Environment Southland cannot guarantee the<br>accuracy of the data. This information should not be<br>reused in any manner without consultation. |