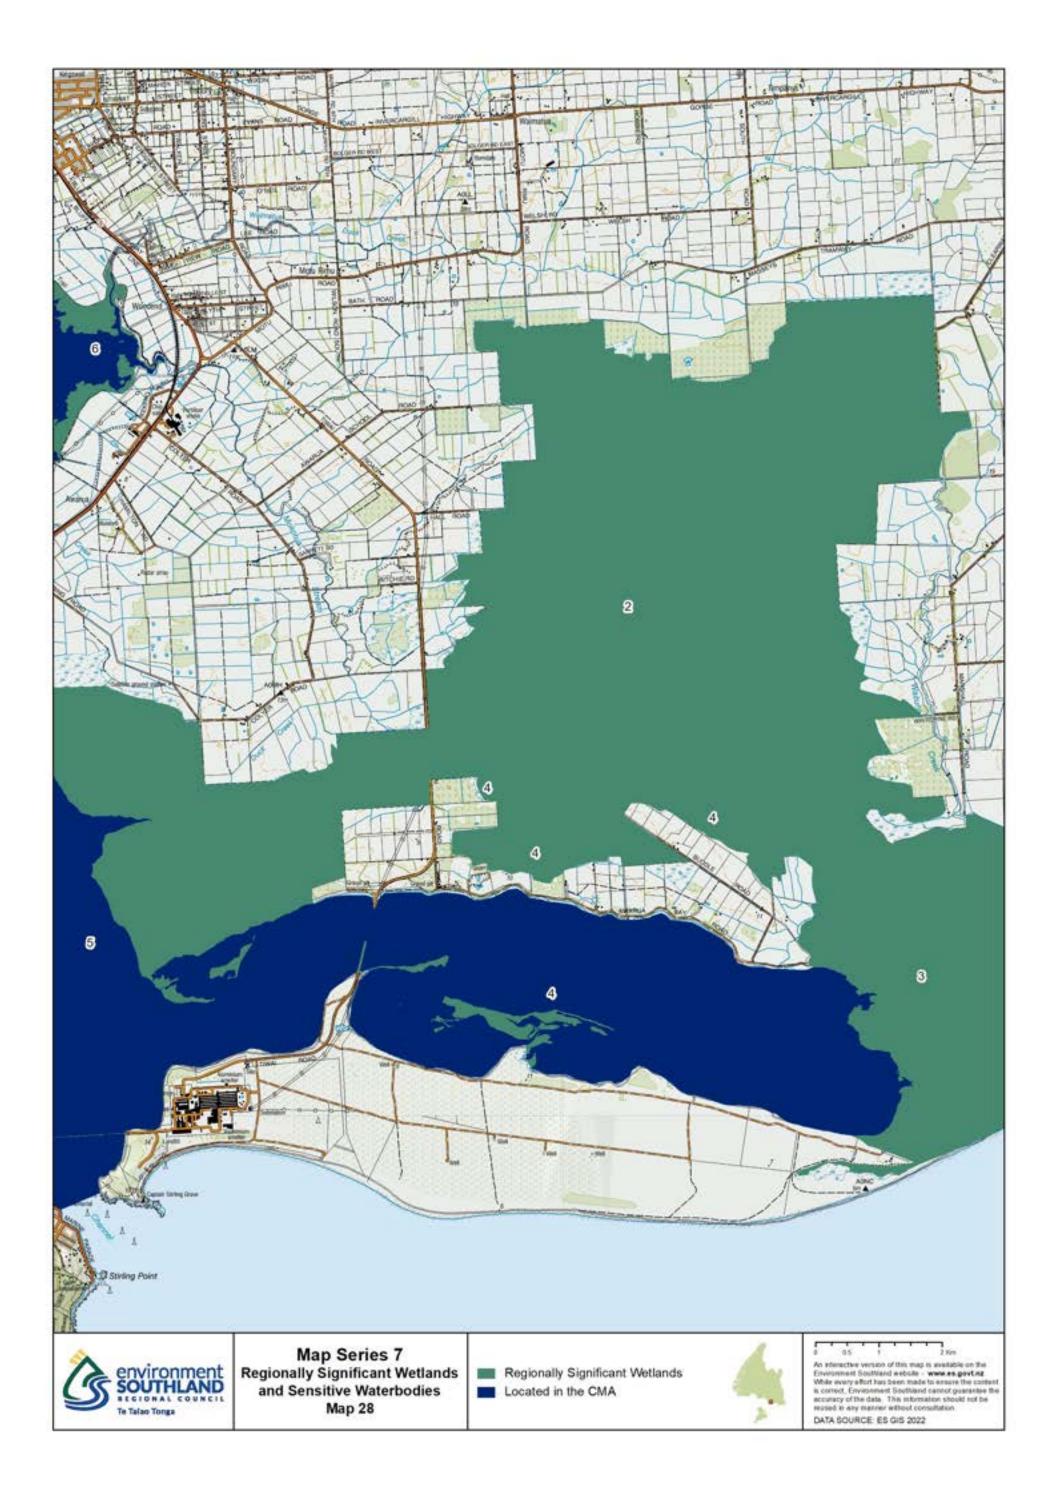

## Map Series 7: Regionally Significant Wetlands and Sensitive Waterbodies

|                                           |                                                                                           | 32                                                           |                                                                                                                                                                                                                                                                                                                                                             |
|-------------------------------------------|-------------------------------------------------------------------------------------------|--------------------------------------------------------------|-------------------------------------------------------------------------------------------------------------------------------------------------------------------------------------------------------------------------------------------------------------------------------------------------------------------------------------------------------------|
| environment<br>SOUTHLAND<br>TETAIso Tonga | Map Series 7<br>Regionally Significant<br>Wetlands and Sensitive Waterbodies<br>Map Index | Regionally Significant Wetlands<br>and Sensitive Waterbodies | An interactive map containing these Physiographic<br>Units is available on the Environment Southland<br>website - www.es.govt.nz.<br>While every effort has been made to ensure the content<br>is correct, Environment Southland cannot guarantee the<br>accuracy of the data. This information should not be<br>reused in any manner without consultation. |