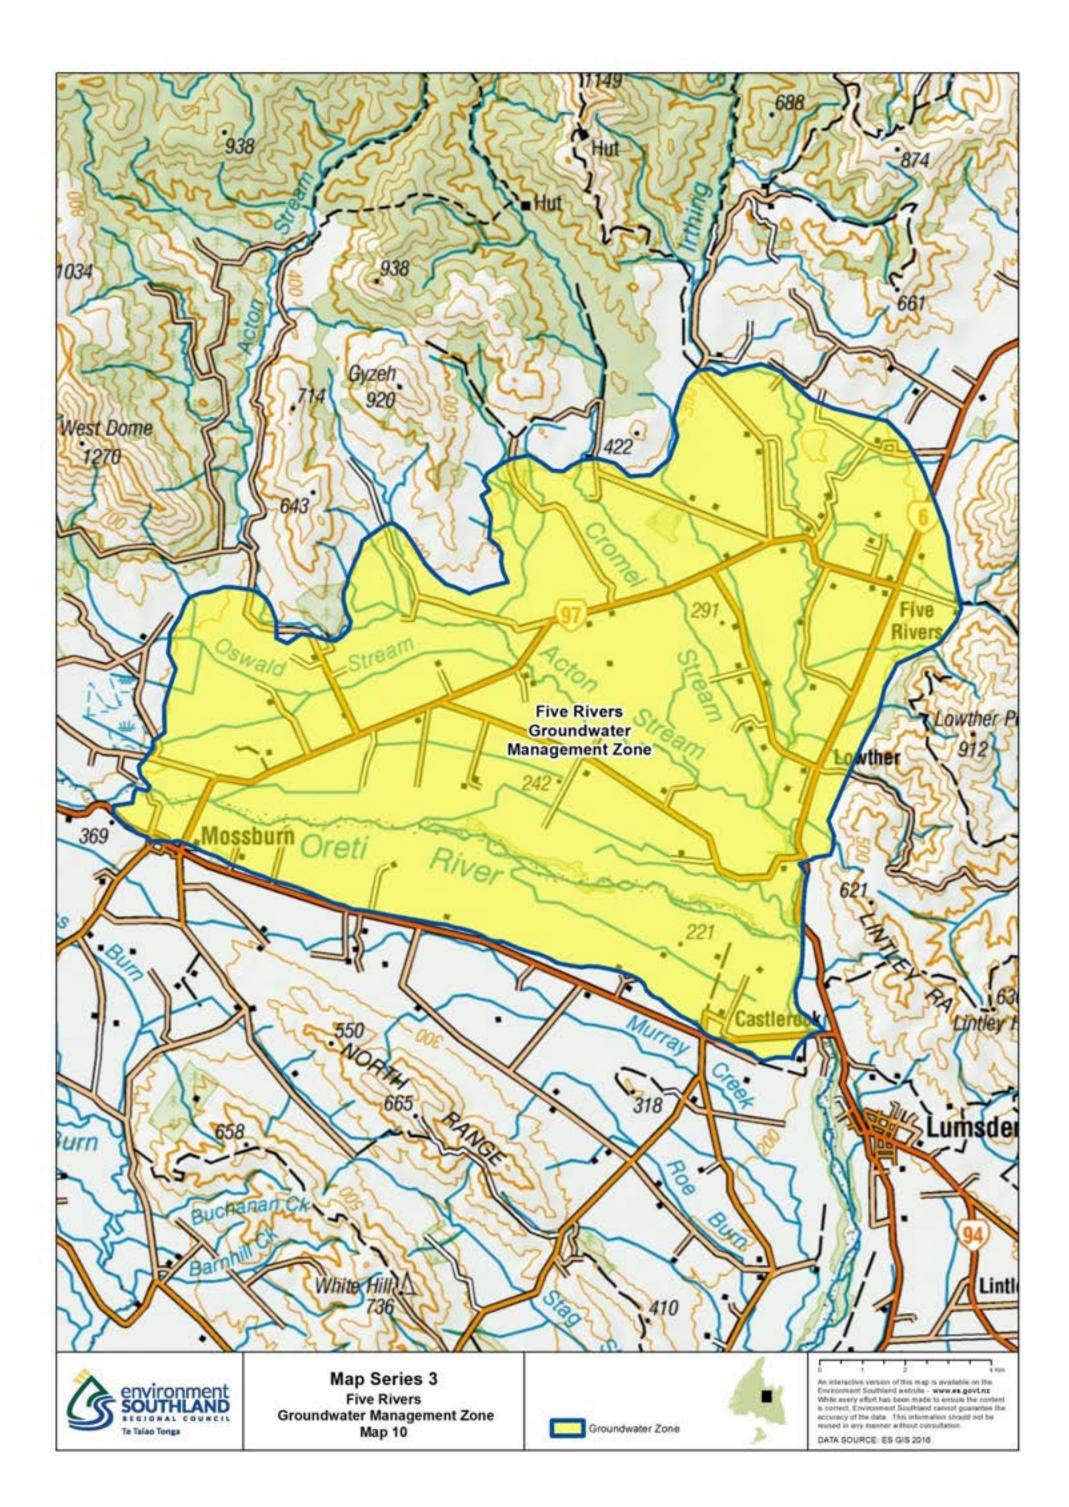

## Map Series 3: Groundwater Management Zones

Groundwater Zone Map Index

Map 1: Castlerock

Map 2: Cattle Flat

Map 3: Central Plains

Map 4: Edendale

Map 5: Five Rivers

Map 6: Knapdale