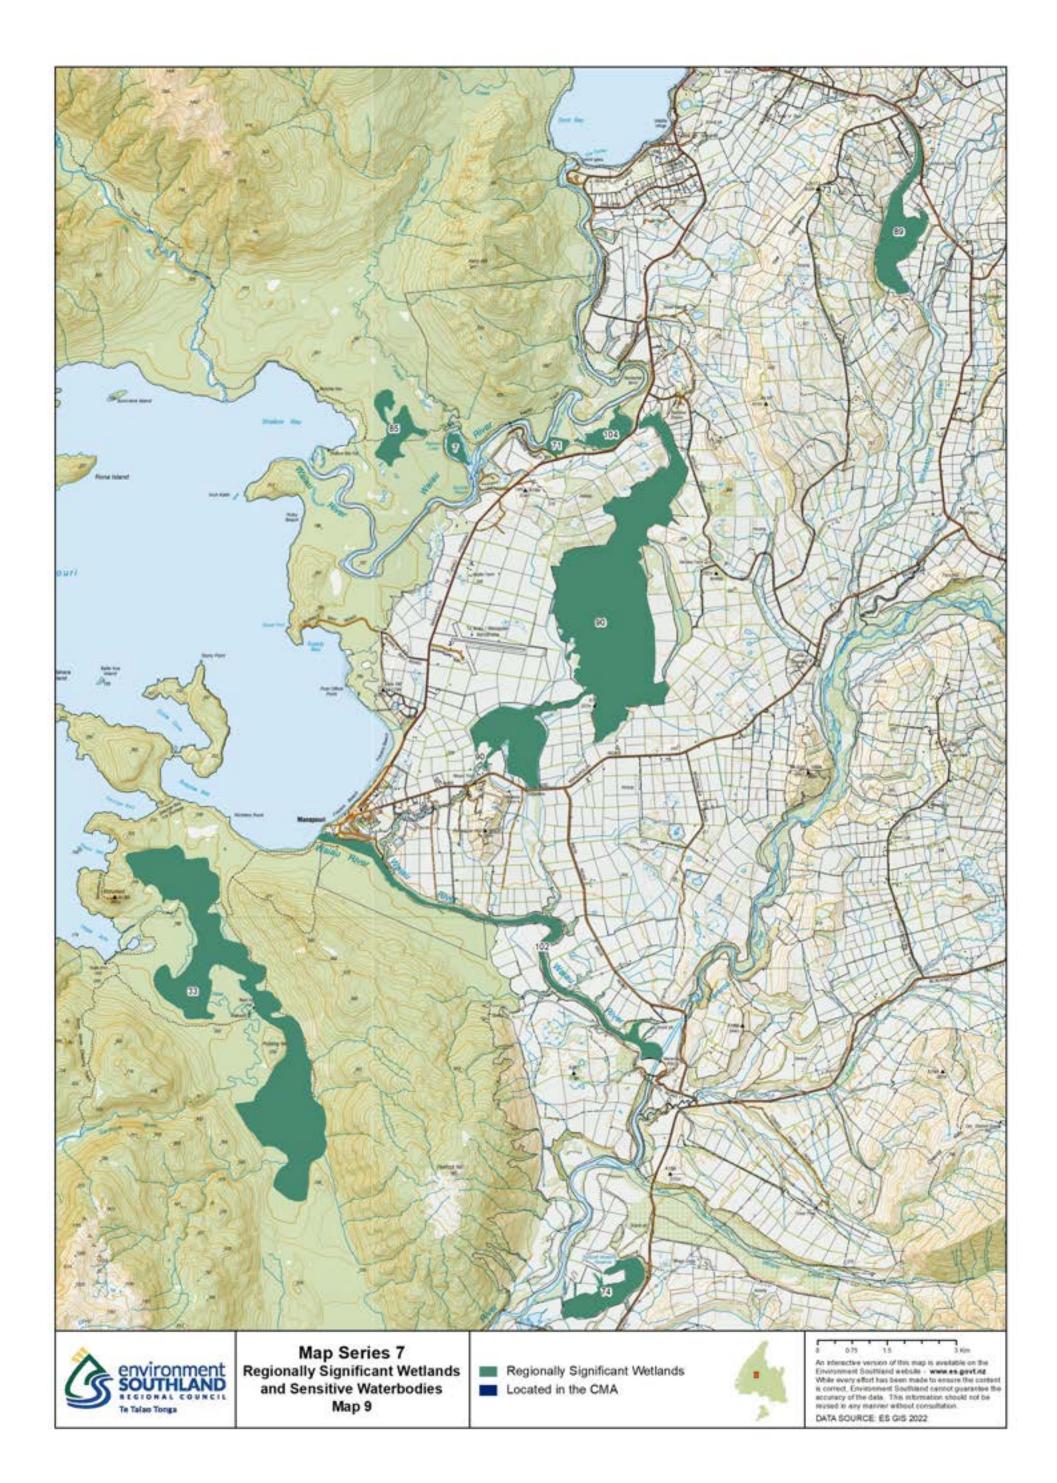

## Map Series 7: Regionally Significant Wetlands and Sensitive Waterbodies

|                                           |                                                                                           | 32                                                           |                                                                                                                                                                                                                                                                                                                                                             |
|-------------------------------------------|-------------------------------------------------------------------------------------------|--------------------------------------------------------------|-------------------------------------------------------------------------------------------------------------------------------------------------------------------------------------------------------------------------------------------------------------------------------------------------------------------------------------------------------------|
| environment<br>SOUTHLAND<br>TETAIso Tonga | Map Series 7<br>Regionally Significant<br>Wetlands and Sensitive Waterbodies<br>Map Index | Regionally Significant Wetlands<br>and Sensitive Waterbodies | An interactive map containing these Physiographic<br>Units is available on the Environment Southland<br>website - www.es.govt.nz.<br>While every effort has been made to ensure the content<br>is correct, Environment Southland cannot guarantee the<br>accuracy of the data. This information should not be<br>reused in any manner without consultation. |