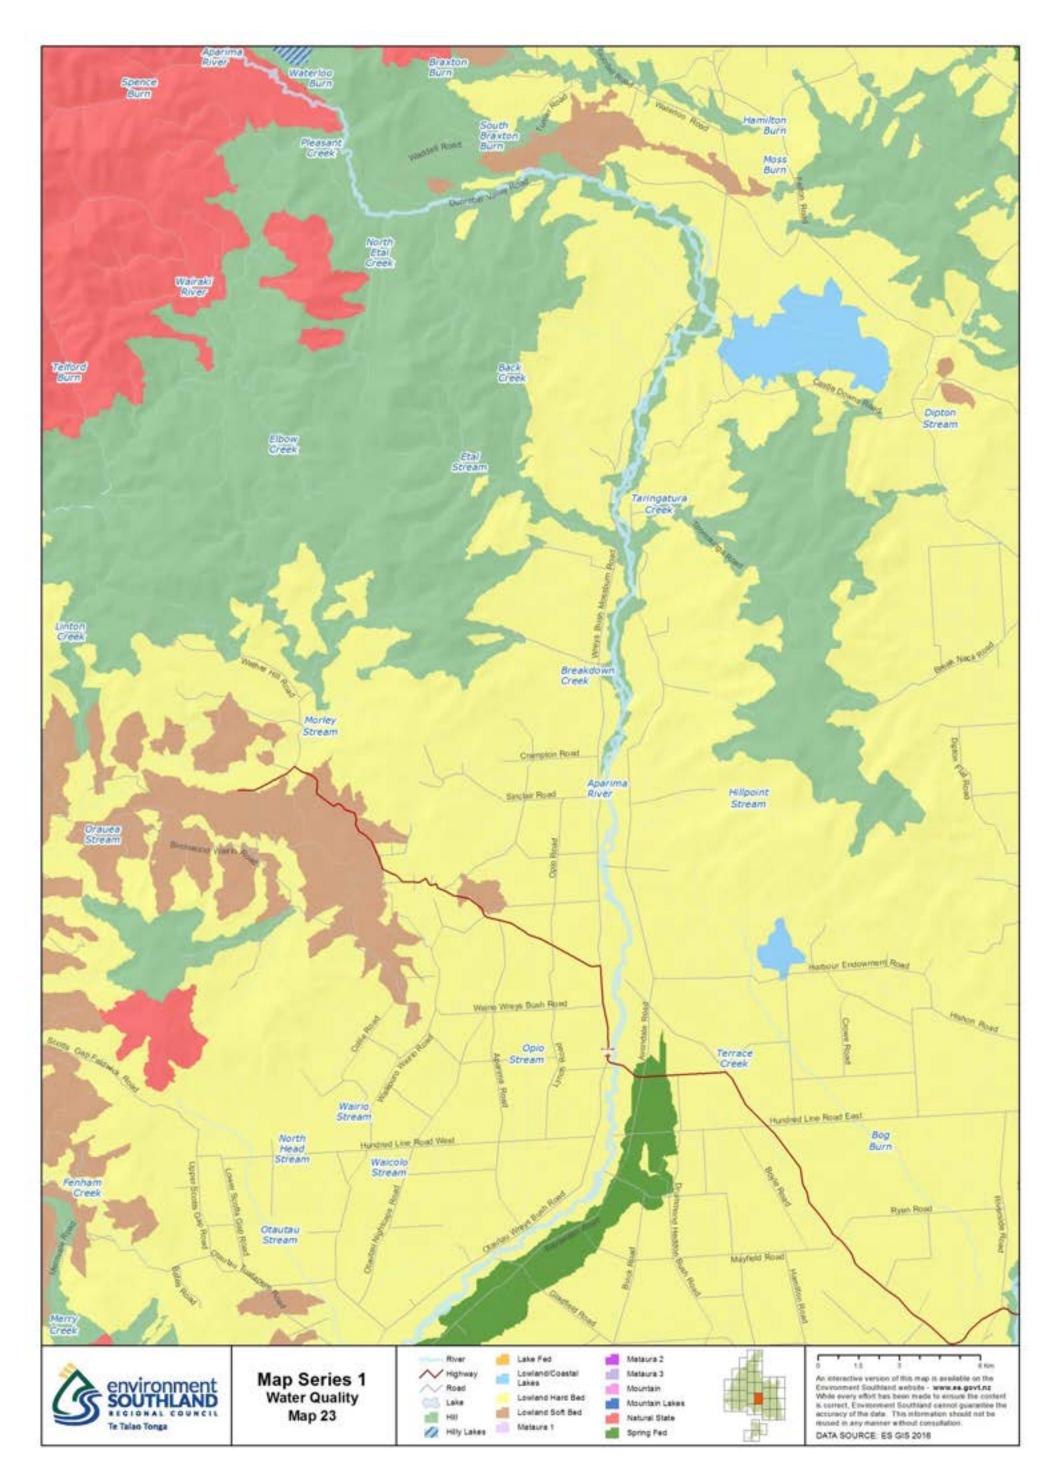

## Map Series 1: Water Quality

Proposed Southland Water and Land Plan – Part B: Maps (Decisions Version, 4 April 2018)

rioposeu soulinanu vvaler anu lanu rian – rari d. iviaps (decisions version, 4 April 2010)