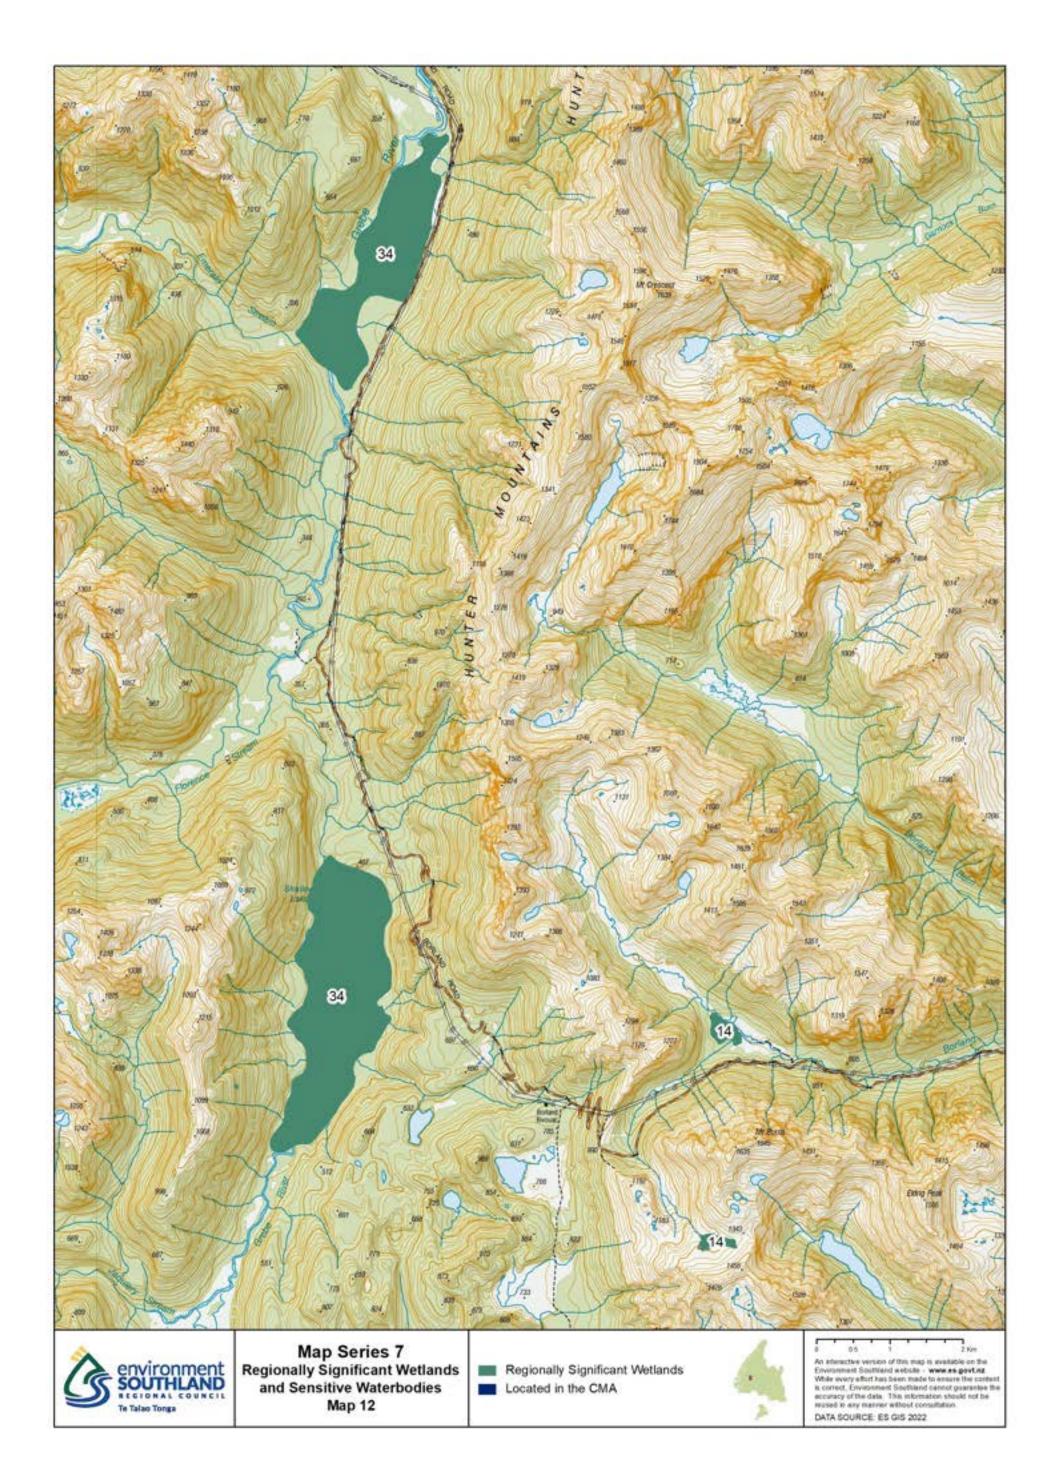

## Map Series 7: Regionally Significant Wetlands and Sensitive Waterbodies

|                                           |                                                                                           | 32                                                           |                                                                                                                                                                                                                                                                                                                                                             |
|-------------------------------------------|-------------------------------------------------------------------------------------------|--------------------------------------------------------------|-------------------------------------------------------------------------------------------------------------------------------------------------------------------------------------------------------------------------------------------------------------------------------------------------------------------------------------------------------------|
| environment<br>SOUTHLAND<br>TETAIso Tonga | Map Series 7<br>Regionally Significant<br>Wetlands and Sensitive Waterbodies<br>Map Index | Regionally Significant Wetlands<br>and Sensitive Waterbodies | An interactive map containing these Physiographic<br>Units is available on the Environment Southland<br>website - www.es.govt.nz.<br>While every effort has been made to ensure the content<br>is correct, Environment Southland cannot guarantee the<br>accuracy of the data. This information should not be<br>reused in any manner without consultation. |