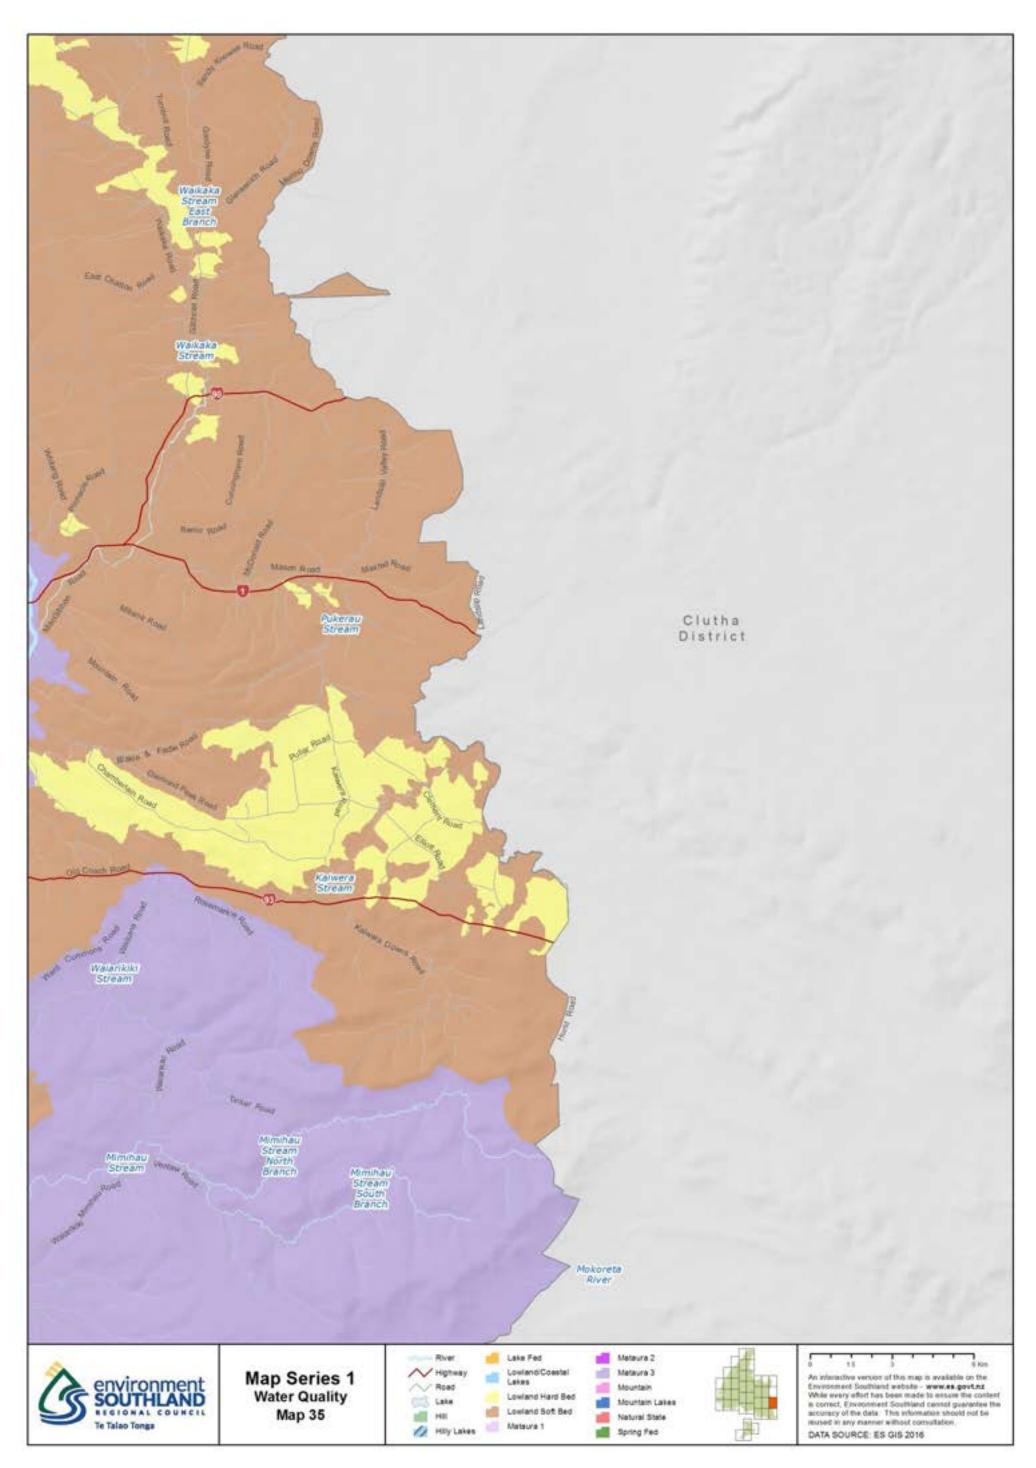

## Map Series 1: Water Quality

Proposed Southland Water and Land Plan – Part B: Maps (Decisions Version, 4 April 2018)

rioposeu soulinanu vvaler anu lanu rian – rari d. iviaps (decisions version, 4 April 2010)