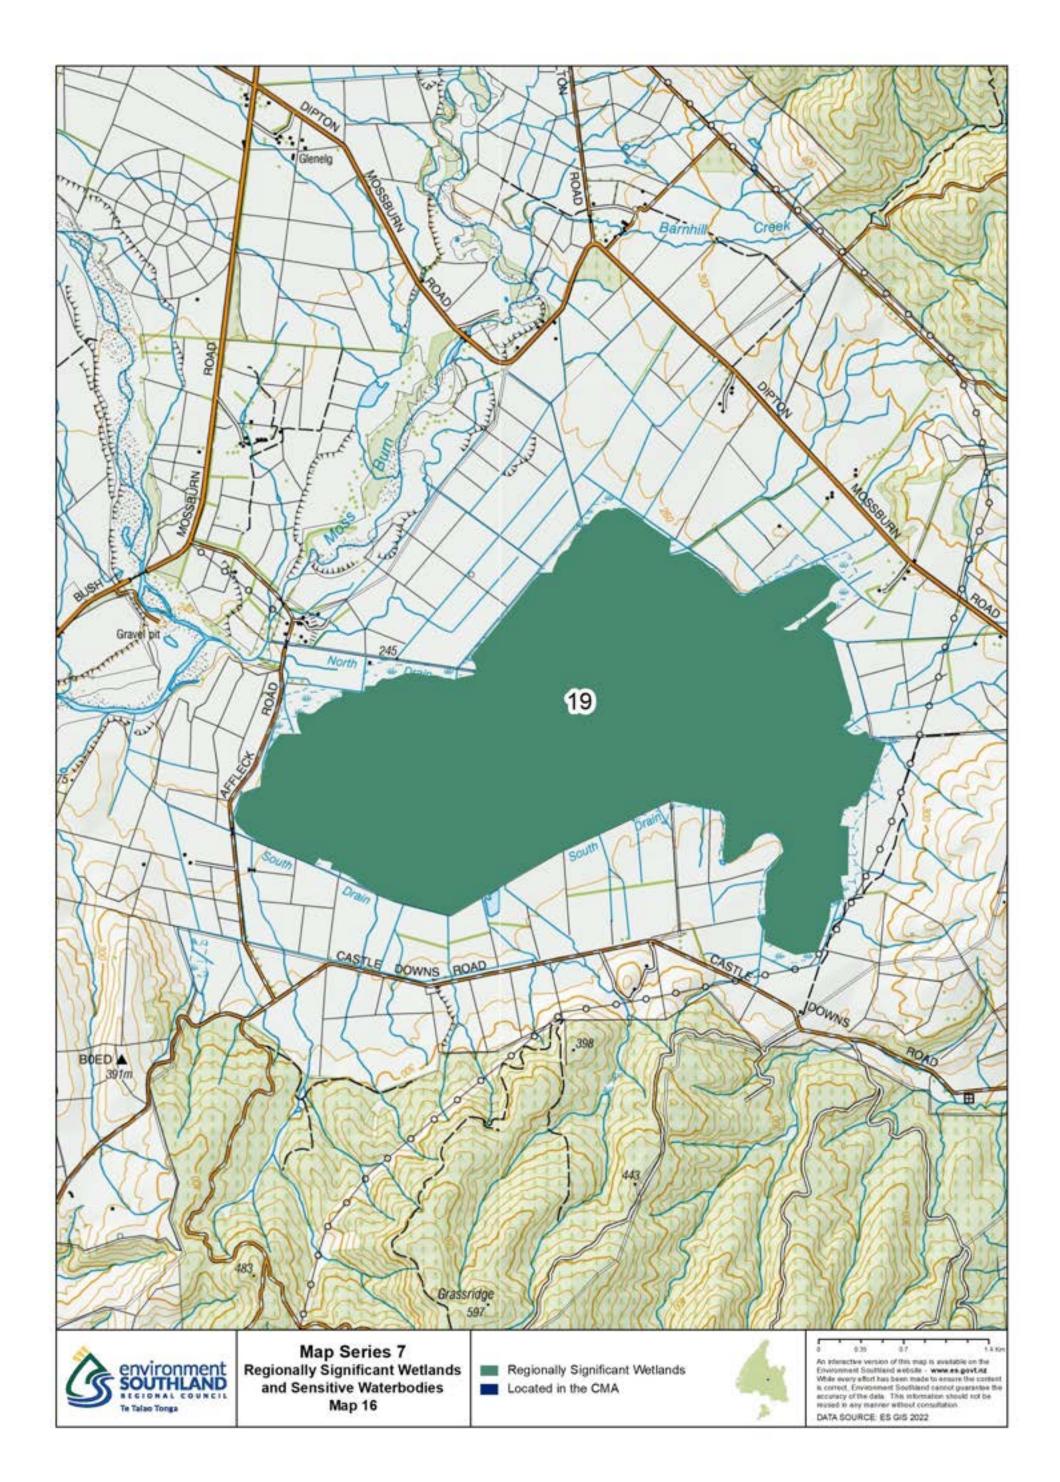

## Map Series 7: Regionally Significant Wetlands and Sensitive Waterbodies

|                                           |                                                                                           | 32                                                           |                                                                                                                                                                                                                                                                                                                                                             |
|-------------------------------------------|-------------------------------------------------------------------------------------------|--------------------------------------------------------------|-------------------------------------------------------------------------------------------------------------------------------------------------------------------------------------------------------------------------------------------------------------------------------------------------------------------------------------------------------------|
| environment<br>SOUTHLAND<br>TETAIso Tonga | Map Series 7<br>Regionally Significant<br>Wetlands and Sensitive Waterbodies<br>Map Index | Regionally Significant Wetlands<br>and Sensitive Waterbodies | An interactive map containing these Physiographic<br>Units is available on the Environment Southland<br>website - www.es.govt.nz.<br>While every effort has been made to ensure the content<br>is correct, Environment Southland cannot guarantee the<br>accuracy of the data. This information should not be<br>reused in any manner without consultation. |