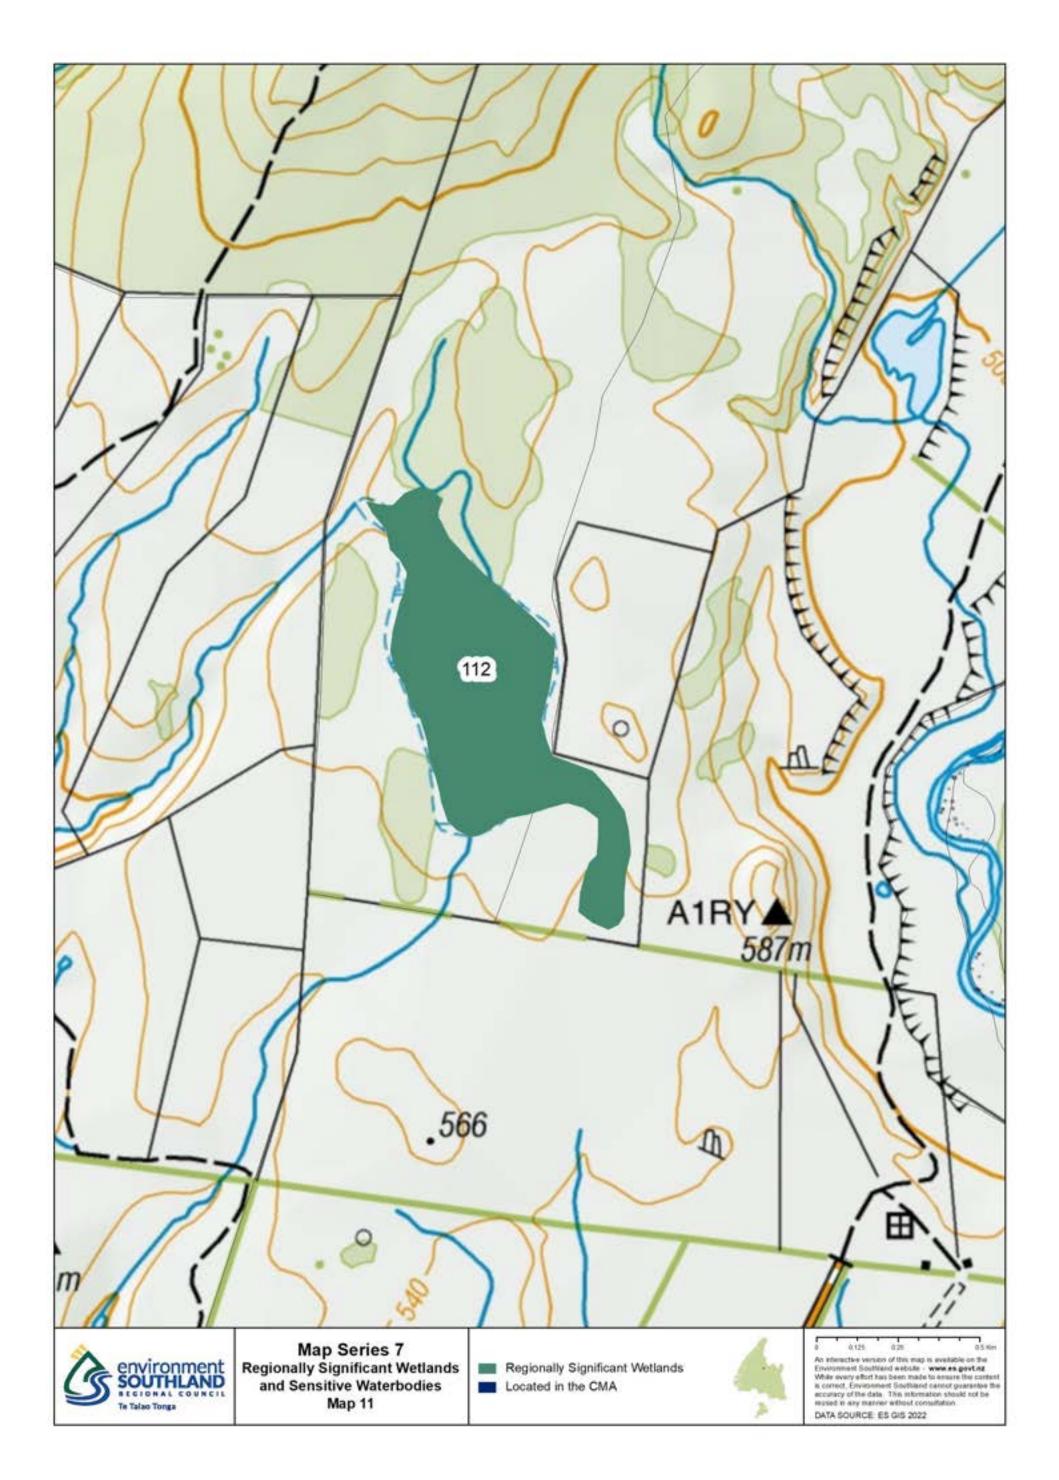

## Map Series 7: Regionally Significant Wetlands and Sensitive Waterbodies

|                                           |                                                                                           | 32                                                           |                                                                                                                                                                                                                                                                                                                                                             |
|-------------------------------------------|-------------------------------------------------------------------------------------------|--------------------------------------------------------------|-------------------------------------------------------------------------------------------------------------------------------------------------------------------------------------------------------------------------------------------------------------------------------------------------------------------------------------------------------------|
| environment<br>SOUTHLAND<br>TETAIso Tonga | Map Series 7<br>Regionally Significant<br>Wetlands and Sensitive Waterbodies<br>Map Index | Regionally Significant Wetlands<br>and Sensitive Waterbodies | An interactive map containing these Physiographic<br>Units is available on the Environment Southland<br>website - www.es.govt.nz.<br>While every effort has been made to ensure the content<br>is correct, Environment Southland cannot guarantee the<br>accuracy of the data. This information should not be<br>reused in any manner without consultation. |