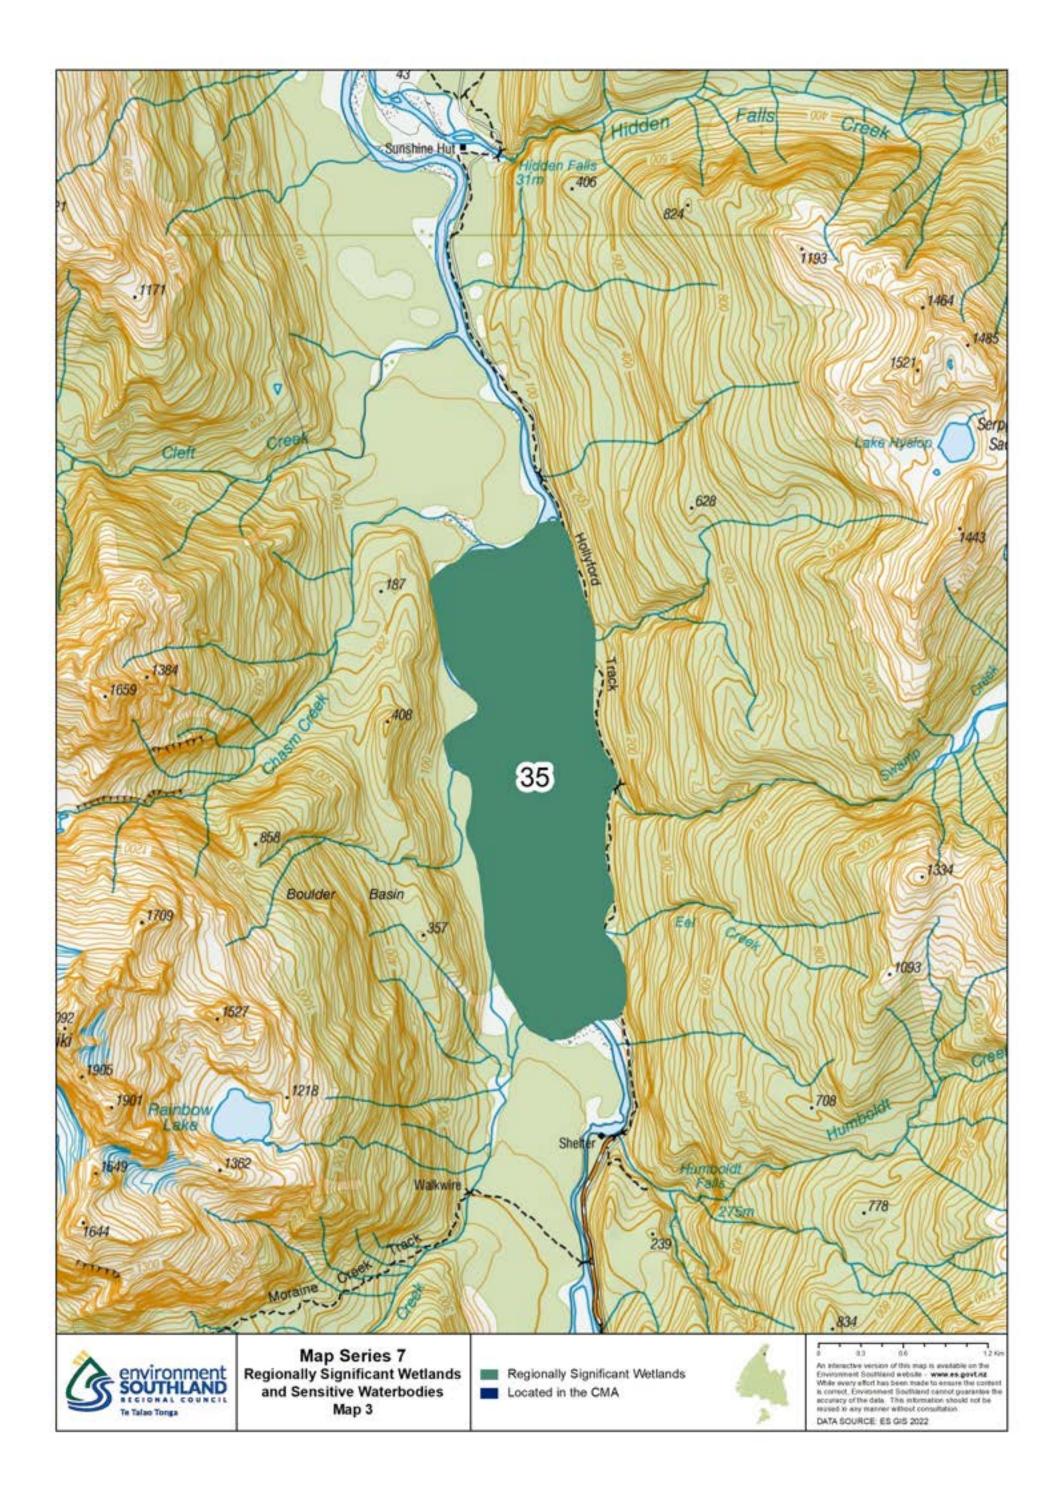

## Map Series 7: Regionally Significant Wetlands and Sensitive Waterbodies

|                                           |                                                                                           | 32                                                           |                                                                                                                                                                                                                                                                                                                                                             |
|-------------------------------------------|-------------------------------------------------------------------------------------------|--------------------------------------------------------------|-------------------------------------------------------------------------------------------------------------------------------------------------------------------------------------------------------------------------------------------------------------------------------------------------------------------------------------------------------------|
| environment<br>SOUTHLAND<br>TETAIso Tonga | Map Series 7<br>Regionally Significant<br>Wetlands and Sensitive Waterbodies<br>Map Index | Regionally Significant Wetlands<br>and Sensitive Waterbodies | An interactive map containing these Physiographic<br>Units is available on the Environment Southland<br>website - www.es.govt.nz.<br>While every effort has been made to ensure the content<br>is correct, Environment Southland cannot guarantee the<br>accuracy of the data. This information should not be<br>reused in any manner without consultation. |