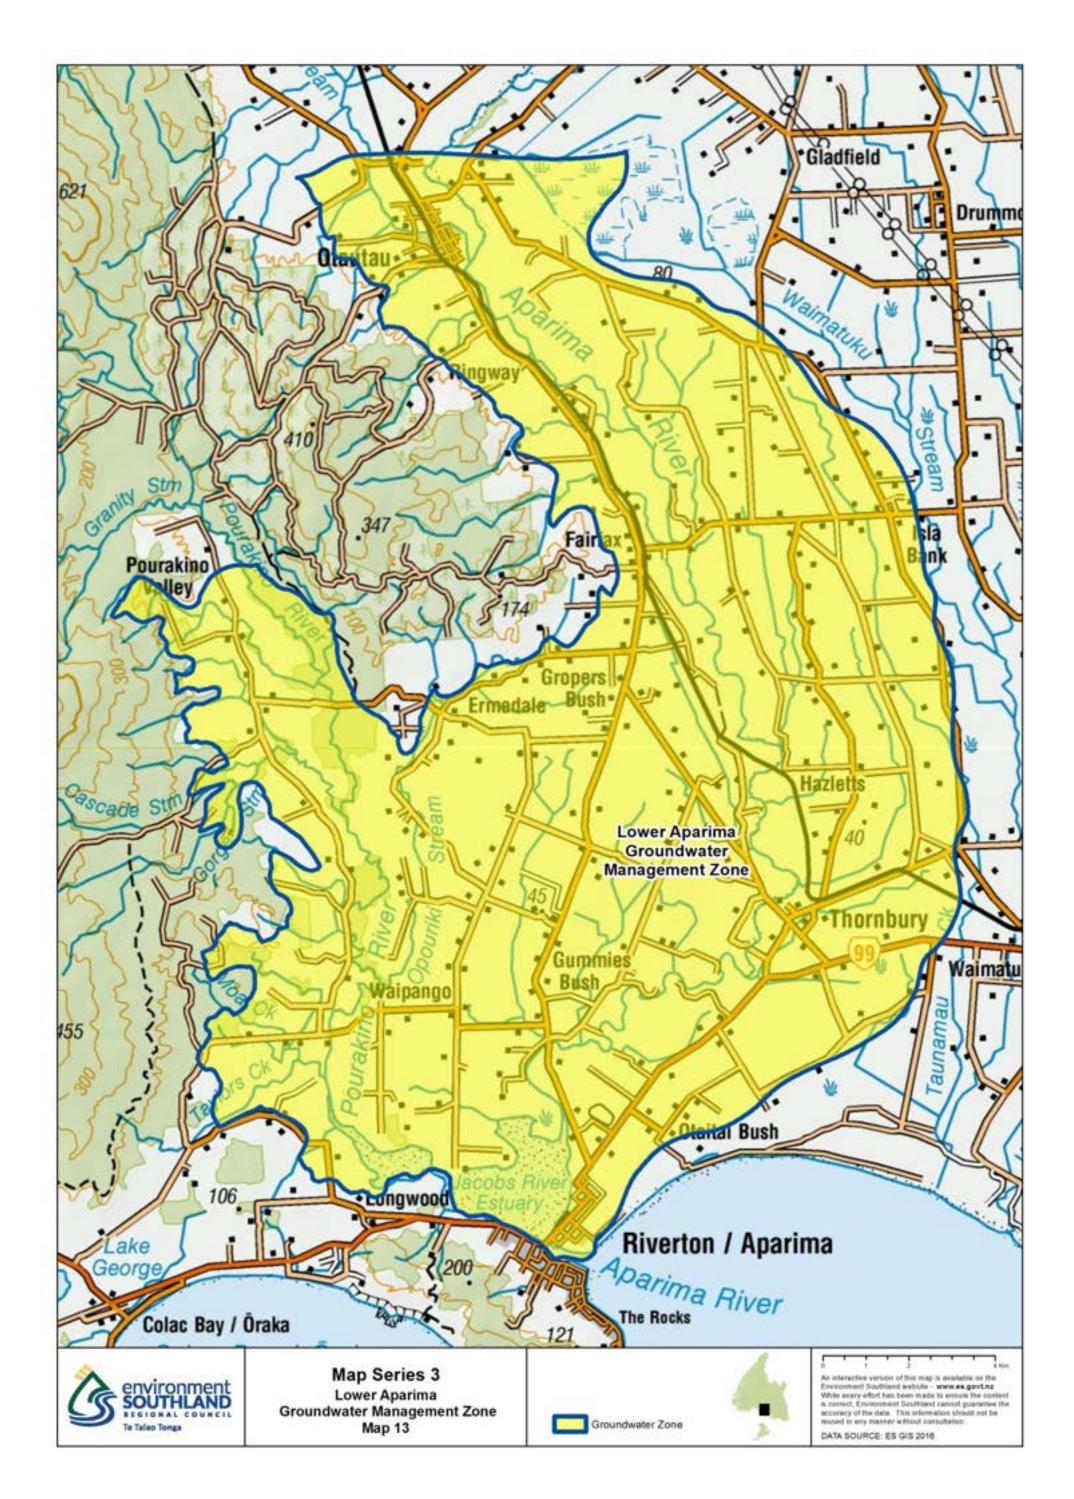

## Map Series 3: Groundwater Management Zones

Groundwater Zone Map Index

Map 1: Castlerock

Map 2: Cattle Flat

Map 3: Central Plains

Map 4: Edendale

Map 5: Five Rivers

Map 6: Knapdale

Map 7: Longridge

Map 8: Lower Aparima

Map 9: Lower Mataura

Map 10: Lower Oreti

Map 11: Lower Waiau

Map 12: Makarewa

Map 13: Orepuki

Map 14: Oreti