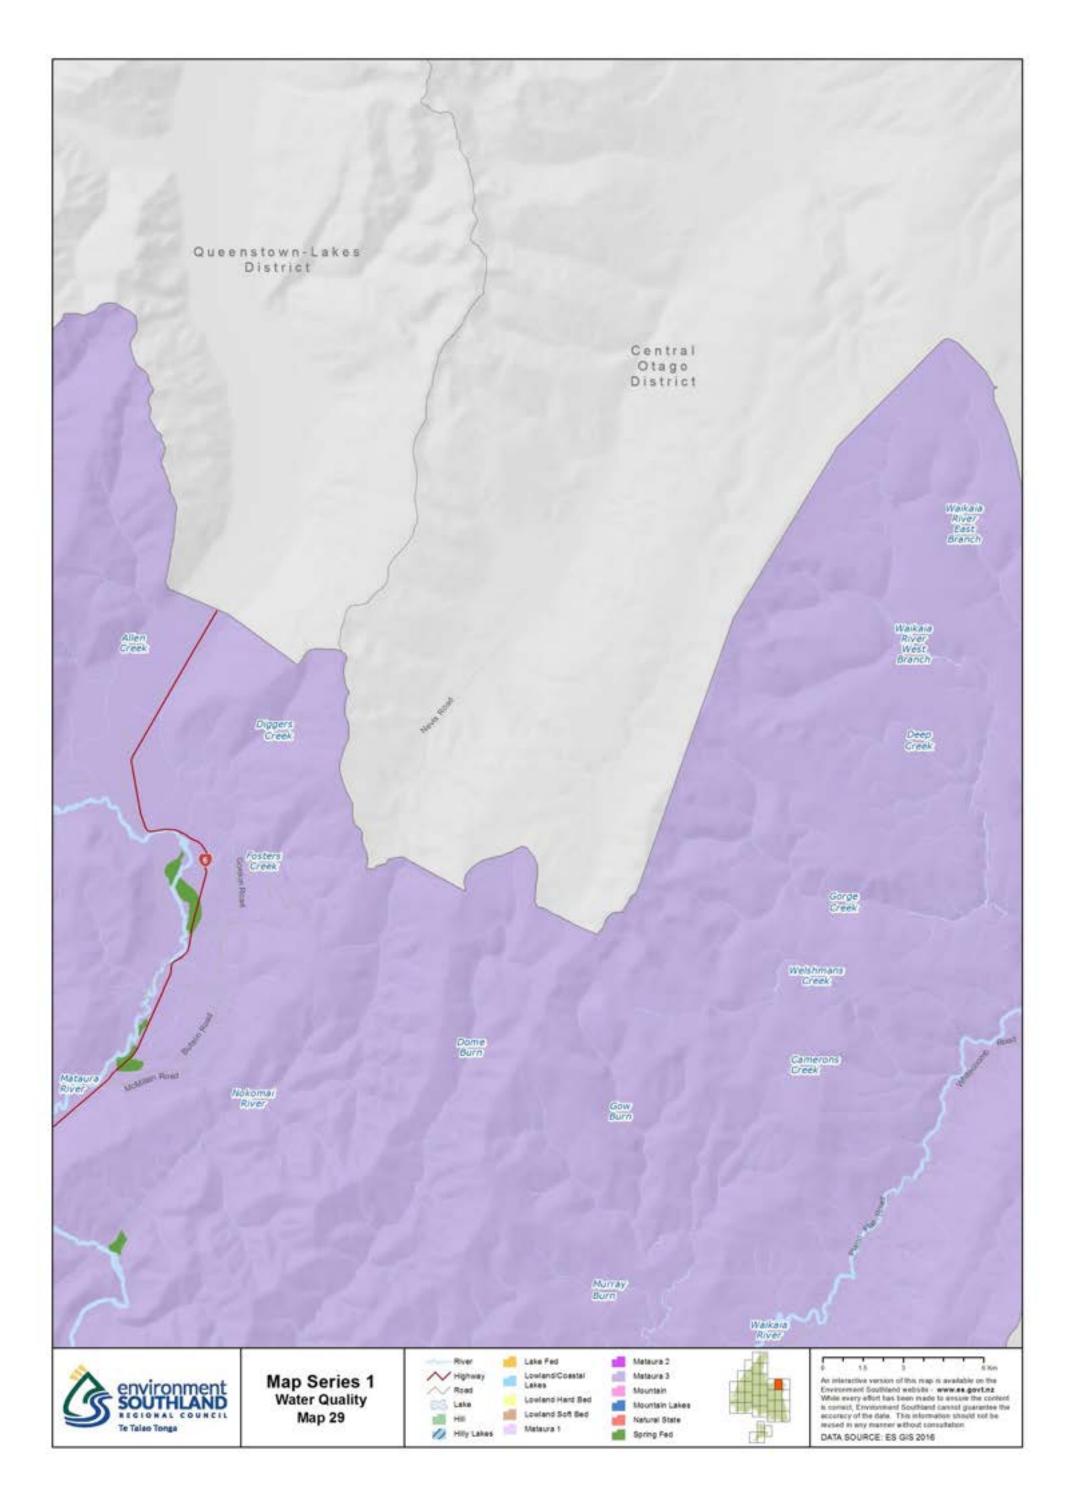

## Map Series 1: Water Quality

Proposed Southland Water and Land Plan – Part B: Maps (Decisions Version, 4 April 2018)

rioposeu soulinanu vvaler anu lanu rian – rari d. iviaps (decisions version, 4 April 2010)