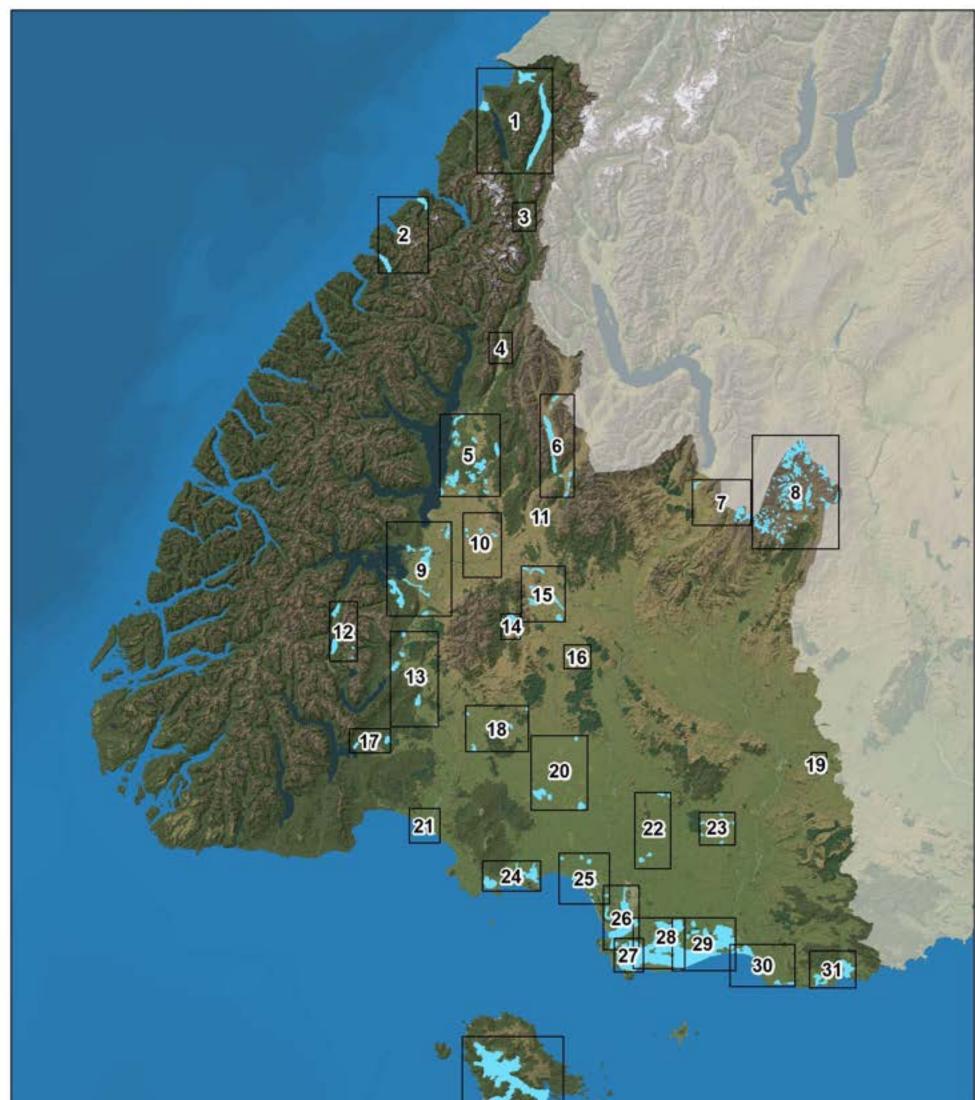

## Map Series 7: Regionally Significant Wetlands and Sensitive Waterbodies

|                                           |                                                                                           | 32                                                           |                                                                                                                                                                                                                                                                                                                                                             |
|-------------------------------------------|-------------------------------------------------------------------------------------------|--------------------------------------------------------------|-------------------------------------------------------------------------------------------------------------------------------------------------------------------------------------------------------------------------------------------------------------------------------------------------------------------------------------------------------------|
| environment<br>SOUTHLAND<br>TETAIso Tonga | Map Series 7<br>Regionally Significant<br>Wetlands and Sensitive Waterbodies<br>Map Index | Regionally Significant Wetlands<br>and Sensitive Waterbodies | An interactive map containing these Physiographic<br>Units is available on the Environment Southland<br>website - www.es.govt.nz.<br>While every effort has been made to ensure the content<br>is correct, Environment Southland cannot guarantee the<br>accuracy of the data. This information should not be<br>reused in any manner without consultation. |