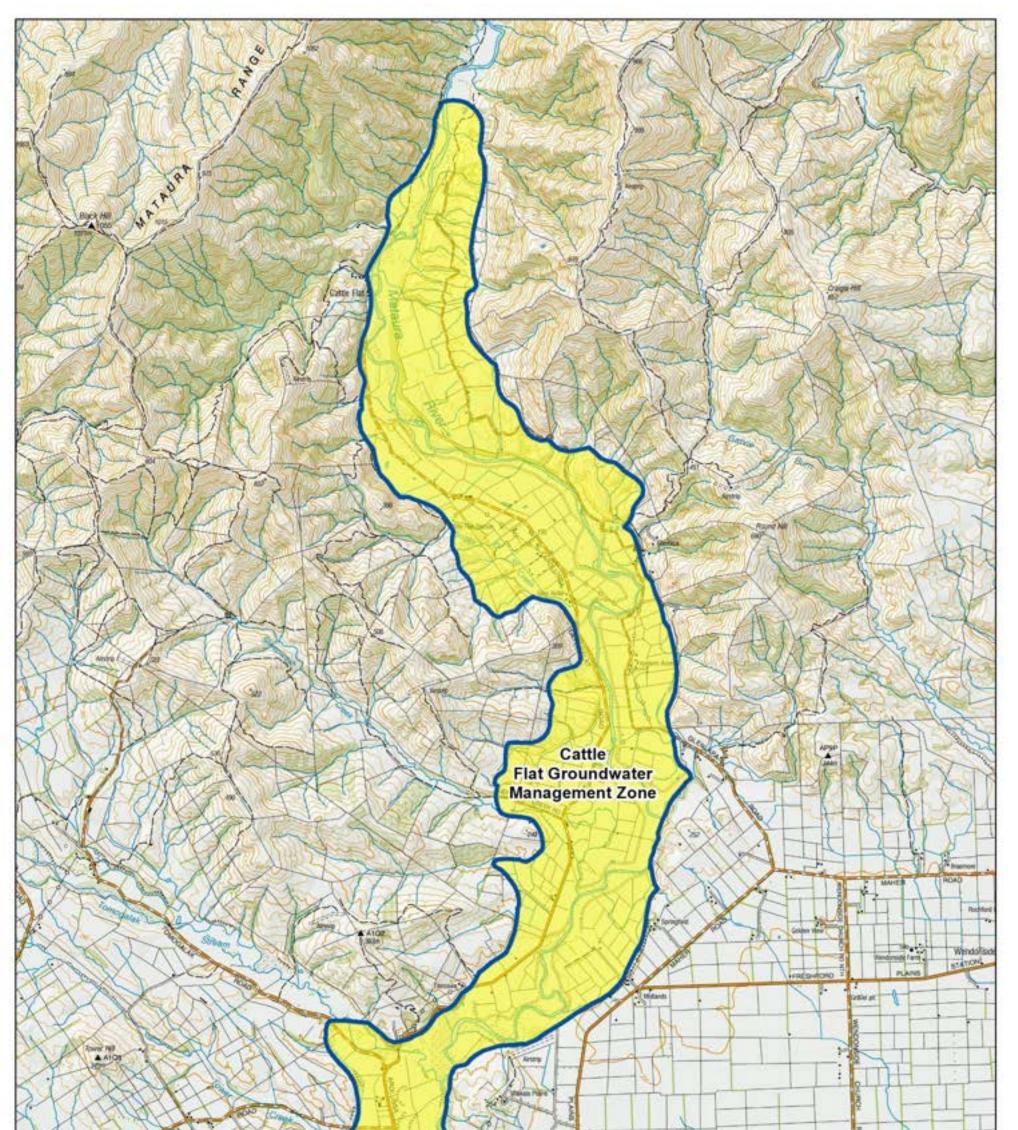

## Map Series 3: Groundwater Management Zones

Groundwater Zone Map Index

Map 1: Castlerock

Map 2: Cattle Flat

Map 3: Central Plains

Map 4: Edendale

Map 5: Five Rivers

Map 6: Knapdale