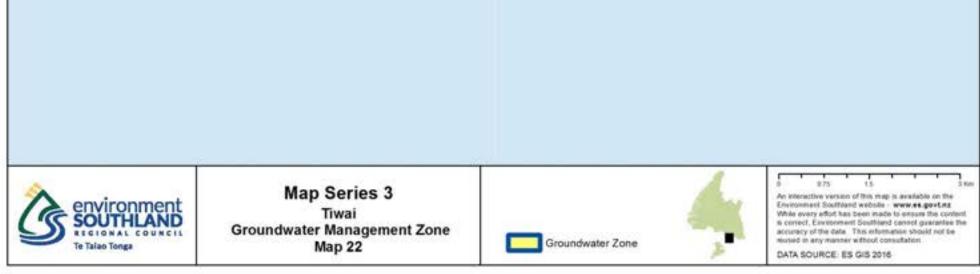

## Map Series 3: Groundwater Management Zones

Groundwater Zone Map Index

Map 1: Castlerock

Map 2: Cattle Flat

Map 3: Central Plains

Map 4: Edendale

Map 5: Five Rivers

Map 6: Knapdale

Map 15: Riversdale

Map 16: Te Anau

Map 17: Tiwai

Map 18: Upper Aparima

Map 19: Upper Mataura

Map 20: Waihopai

Map 21: Waimatuku

Map 22: Waimea Plain