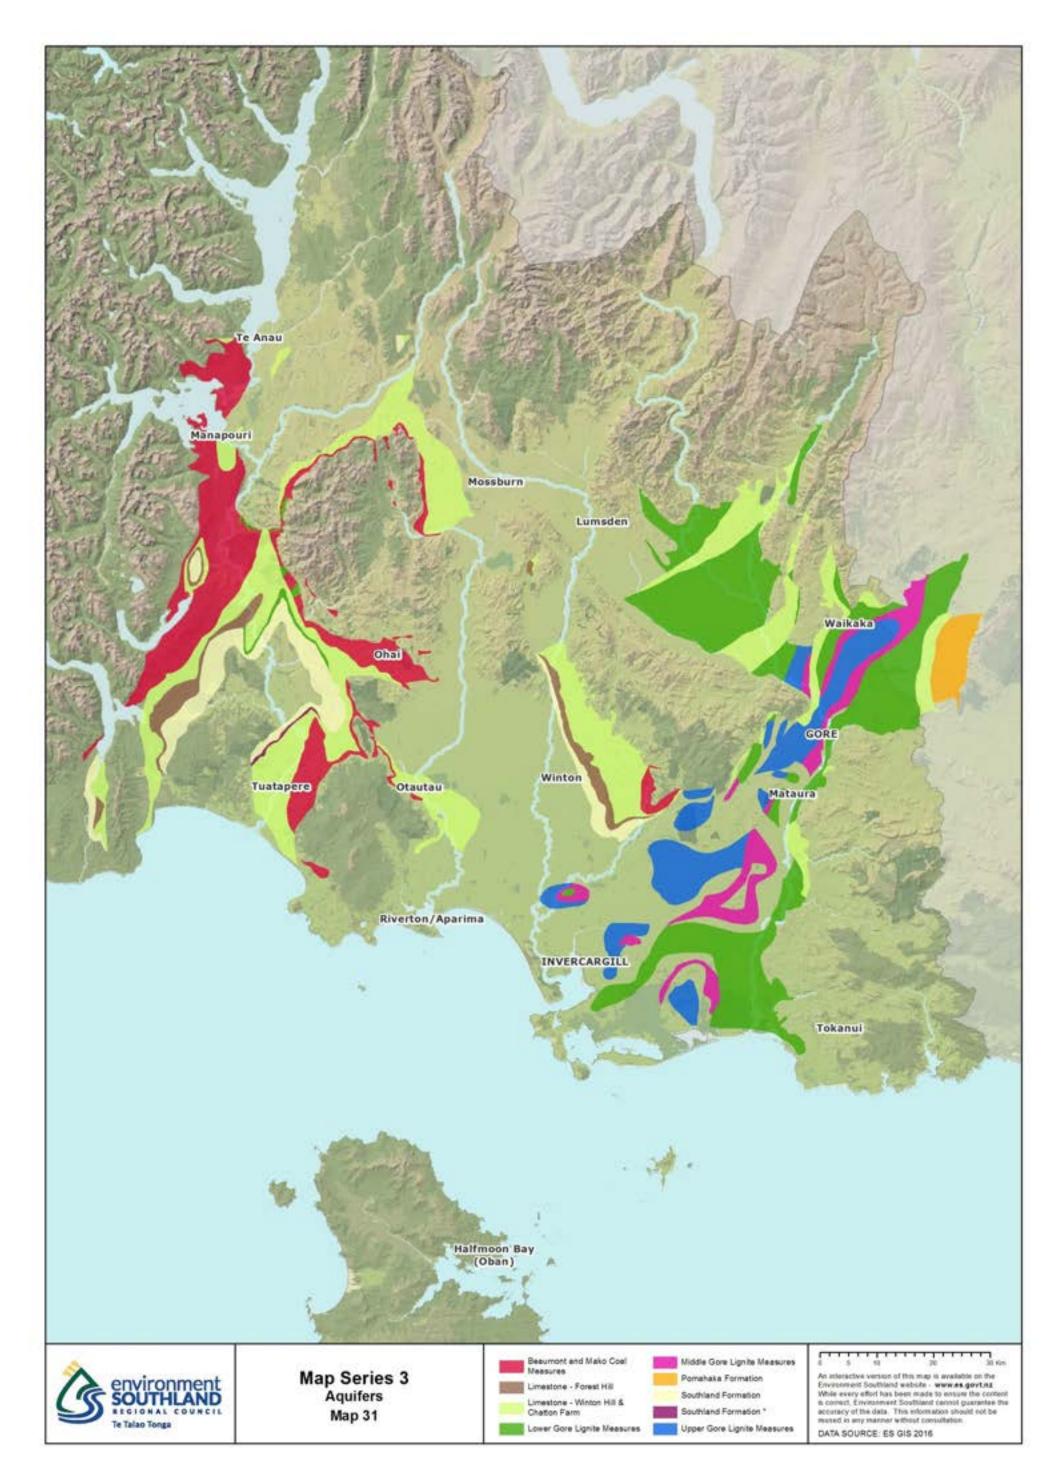

## Map 25: Wendonside

Map 26: Whitestone

Map 27: Aquifers

An Interactive map showing the above zones with a "zoom in" function is available on the Environment Southland website <u>www.es.govt.nz</u>