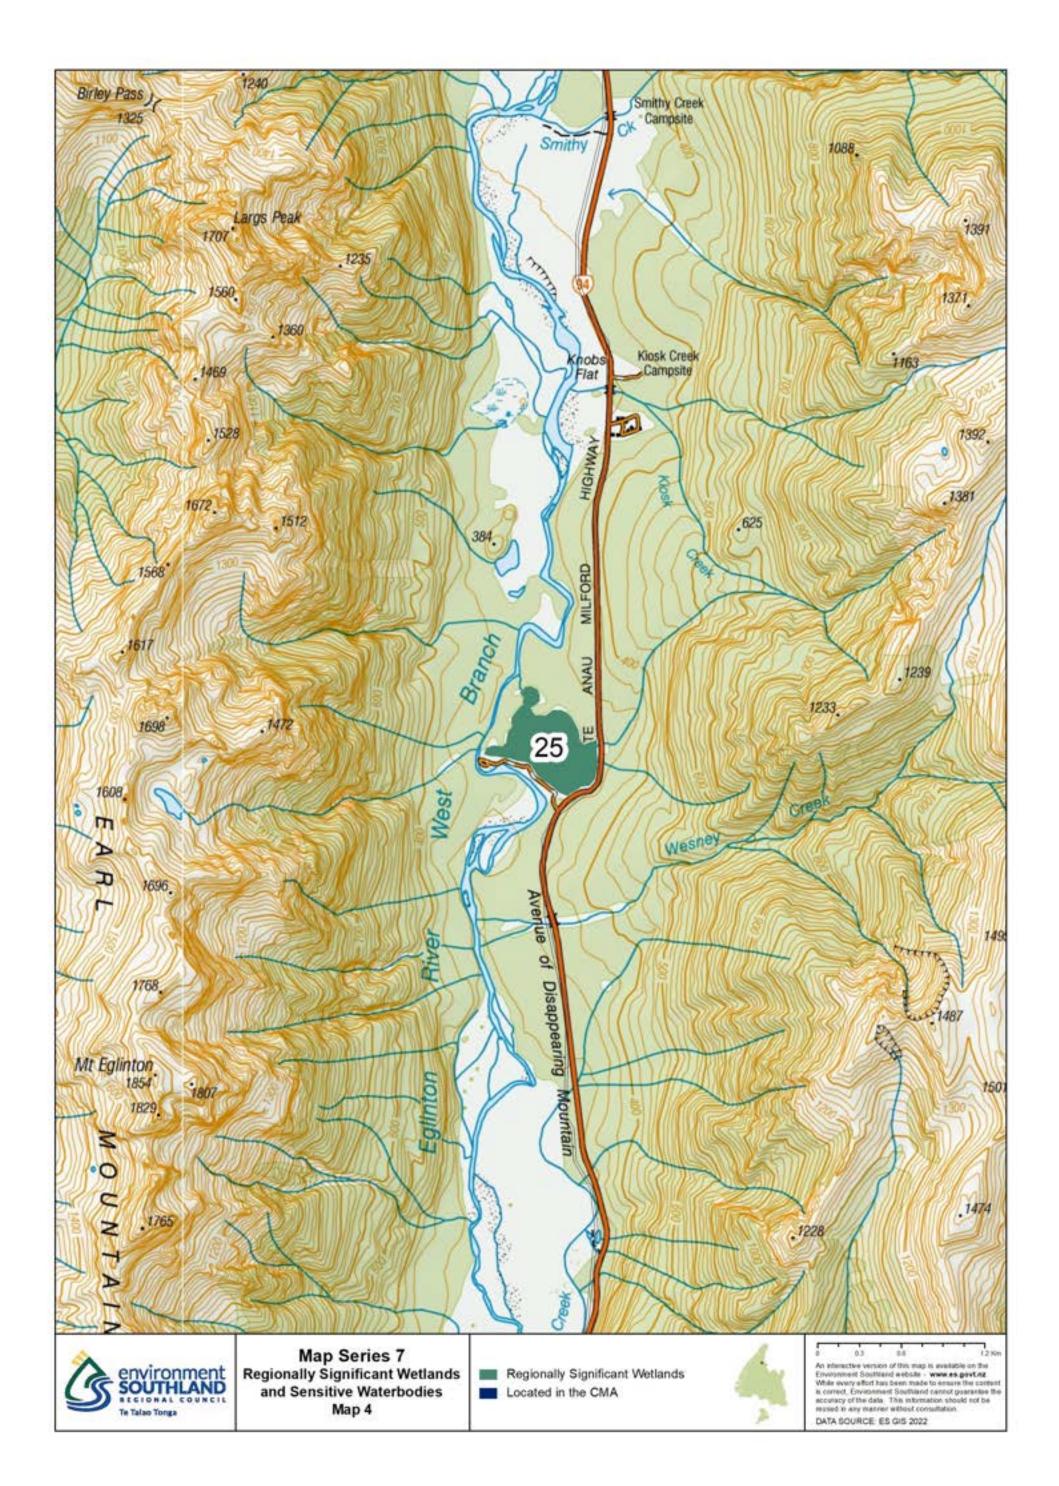

## Map Series 7: Regionally Significant Wetlands and Sensitive Waterbodies

|                                           |                                                                                           | 32                                                           |                                                                                                                                                                                                                                                                                                                                                             |
|-------------------------------------------|-------------------------------------------------------------------------------------------|--------------------------------------------------------------|-------------------------------------------------------------------------------------------------------------------------------------------------------------------------------------------------------------------------------------------------------------------------------------------------------------------------------------------------------------|
| environment<br>SOUTHLAND<br>TETAIso Tonga | Map Series 7<br>Regionally Significant<br>Wetlands and Sensitive Waterbodies<br>Map Index | Regionally Significant Wetlands<br>and Sensitive Waterbodies | An interactive map containing these Physiographic<br>Units is available on the Environment Southland<br>website - www.es.govt.nz.<br>While every effort has been made to ensure the content<br>is correct, Environment Southland cannot guarantee the<br>accuracy of the data. This information should not be<br>reused in any manner without consultation. |