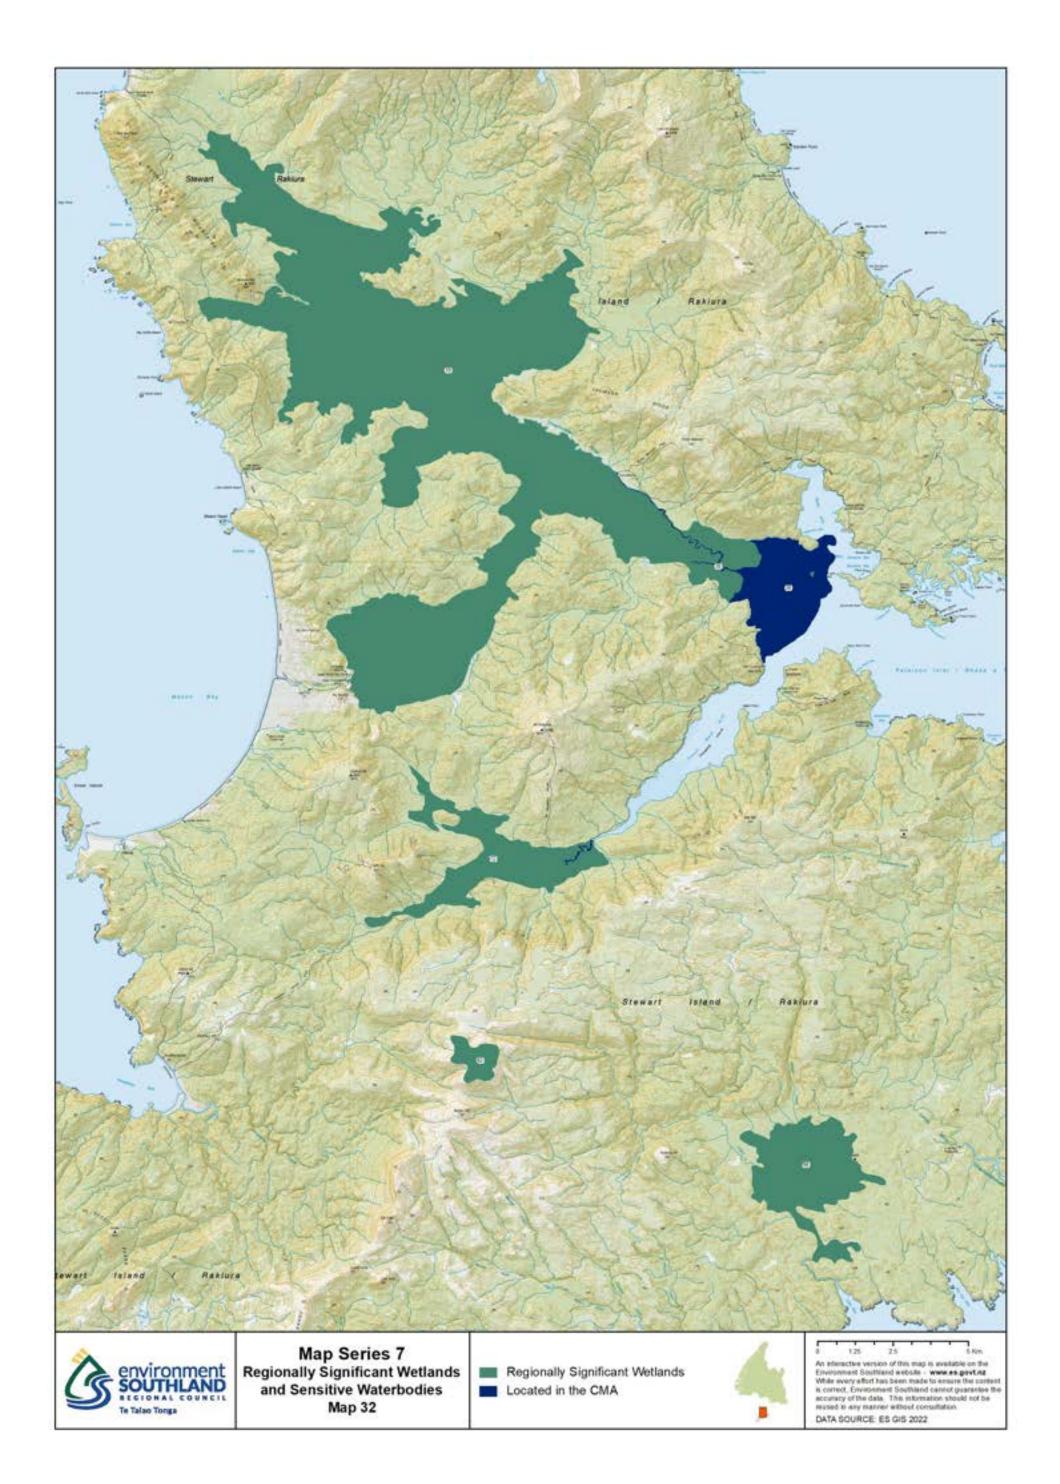

## Map Series 7: Regionally Significant Wetlands and Sensitive Waterbodies

|                                           |                                                                                           | 32                                                           |                                                                                                                                                                                                                                                                                                                                                             |
|-------------------------------------------|-------------------------------------------------------------------------------------------|--------------------------------------------------------------|-------------------------------------------------------------------------------------------------------------------------------------------------------------------------------------------------------------------------------------------------------------------------------------------------------------------------------------------------------------|
| environment<br>SOUTHLAND<br>TETAIso Tonga | Map Series 7<br>Regionally Significant<br>Wetlands and Sensitive Waterbodies<br>Map Index | Regionally Significant Wetlands<br>and Sensitive Waterbodies | An interactive map containing these Physiographic<br>Units is available on the Environment Southland<br>website - www.es.govt.nz.<br>While every effort has been made to ensure the content<br>is correct, Environment Southland cannot guarantee the<br>accuracy of the data. This information should not be<br>reused in any manner without consultation. |