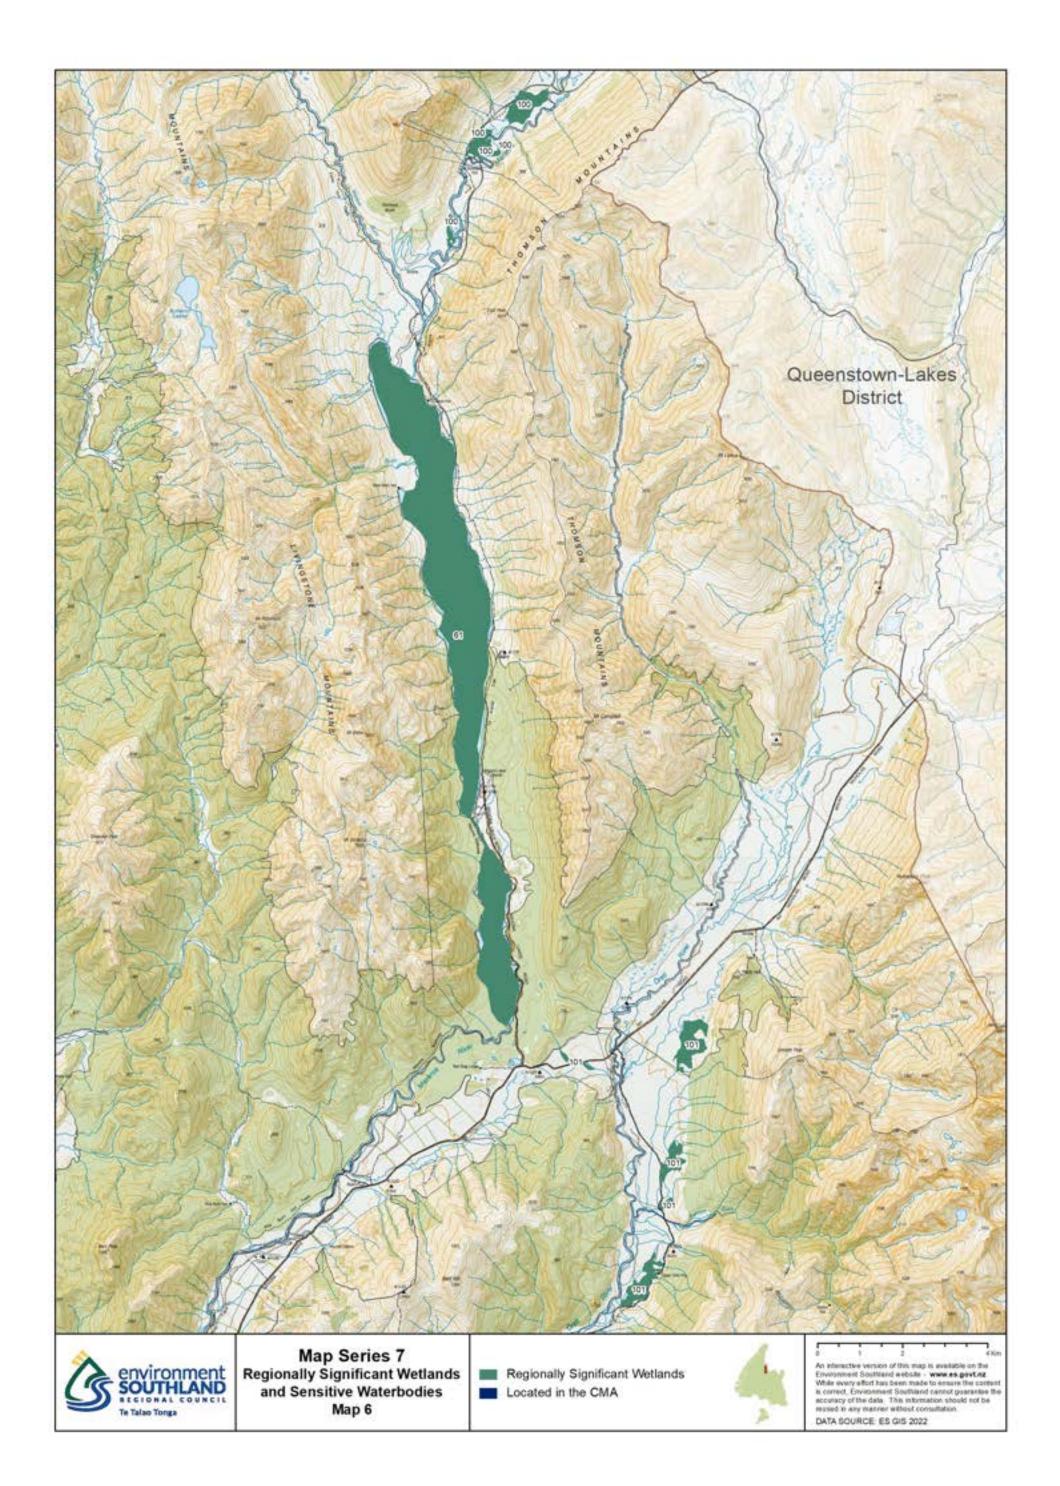

## Map Series 7: Regionally Significant Wetlands and Sensitive Waterbodies

|                                           |                                                                                           | 32                                                           |                                                                                                                                                                                                                                                                                                                                                             |
|-------------------------------------------|-------------------------------------------------------------------------------------------|--------------------------------------------------------------|-------------------------------------------------------------------------------------------------------------------------------------------------------------------------------------------------------------------------------------------------------------------------------------------------------------------------------------------------------------|
| environment<br>SOUTHLAND<br>TETAIso Tonga | Map Series 7<br>Regionally Significant<br>Wetlands and Sensitive Waterbodies<br>Map Index | Regionally Significant Wetlands<br>and Sensitive Waterbodies | An interactive map containing these Physiographic<br>Units is available on the Environment Southland<br>website - www.es.govt.nz.<br>While every effort has been made to ensure the content<br>is correct, Environment Southland cannot guarantee the<br>accuracy of the data. This information should not be<br>reused in any manner without consultation. |