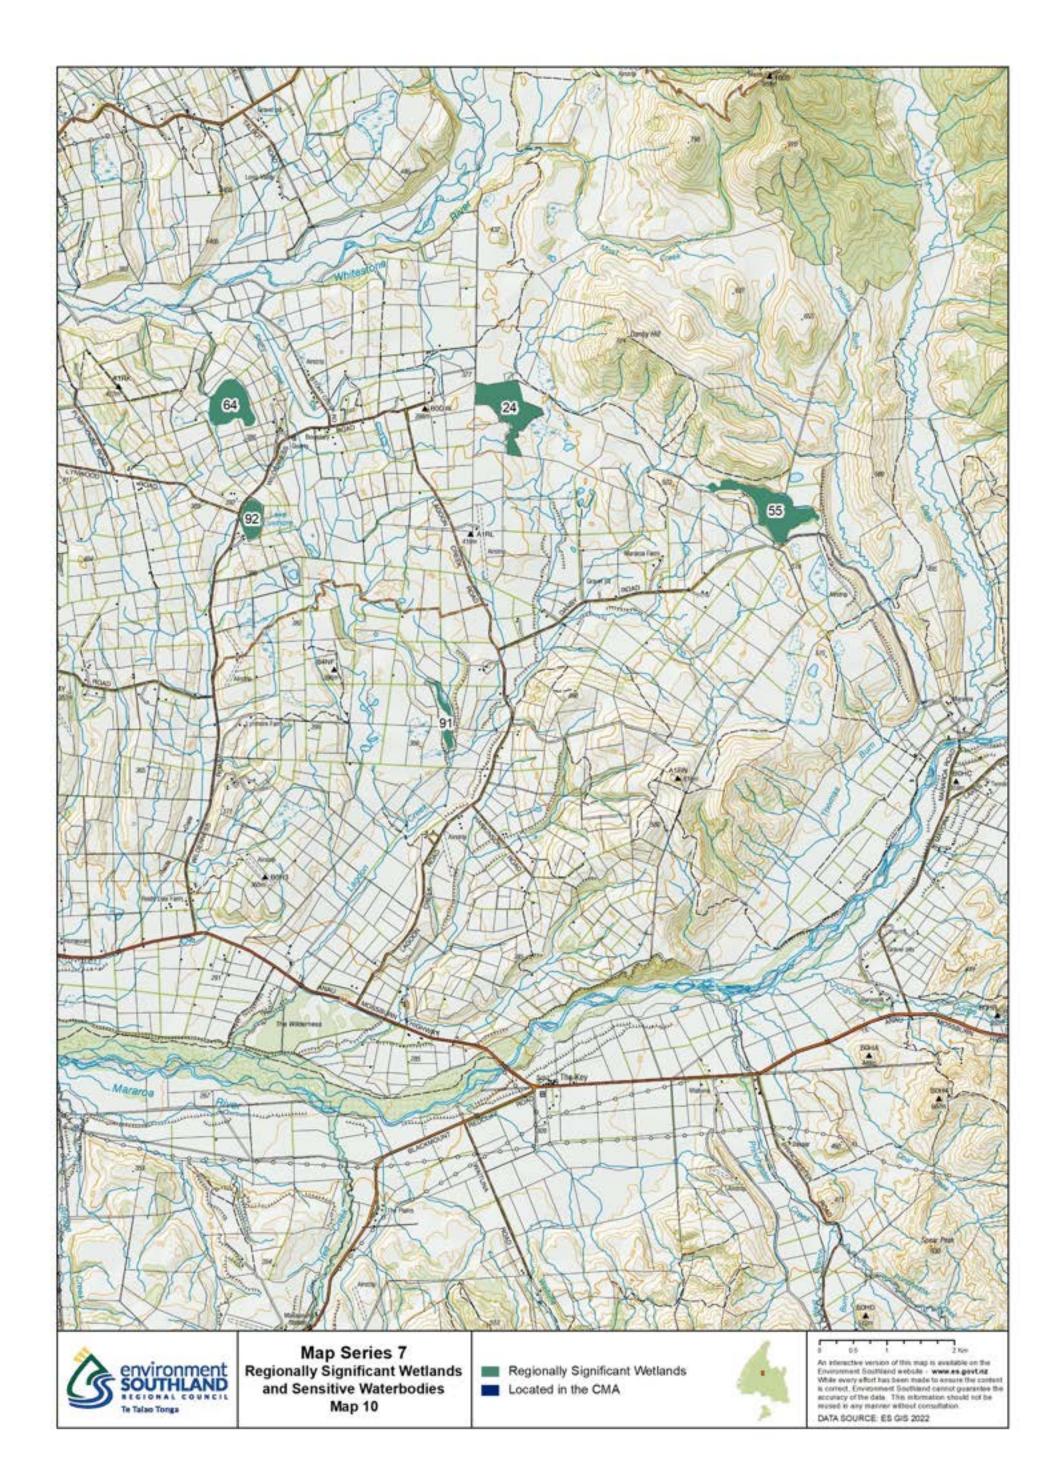

## Map Series 7: Regionally Significant Wetlands and Sensitive Waterbodies

|                                           |                                                                                           | 32                                                           |                                                                                                                                                                                                                                                                                                                                                             |
|-------------------------------------------|-------------------------------------------------------------------------------------------|--------------------------------------------------------------|-------------------------------------------------------------------------------------------------------------------------------------------------------------------------------------------------------------------------------------------------------------------------------------------------------------------------------------------------------------|
| environment<br>SOUTHLAND<br>TETAIso Tonga | Map Series 7<br>Regionally Significant<br>Wetlands and Sensitive Waterbodies<br>Map Index | Regionally Significant Wetlands<br>and Sensitive Waterbodies | An interactive map containing these Physiographic<br>Units is available on the Environment Southland<br>website - www.es.govt.nz.<br>While every effort has been made to ensure the content<br>is correct, Environment Southland cannot guarantee the<br>accuracy of the data. This information should not be<br>reused in any manner without consultation. |