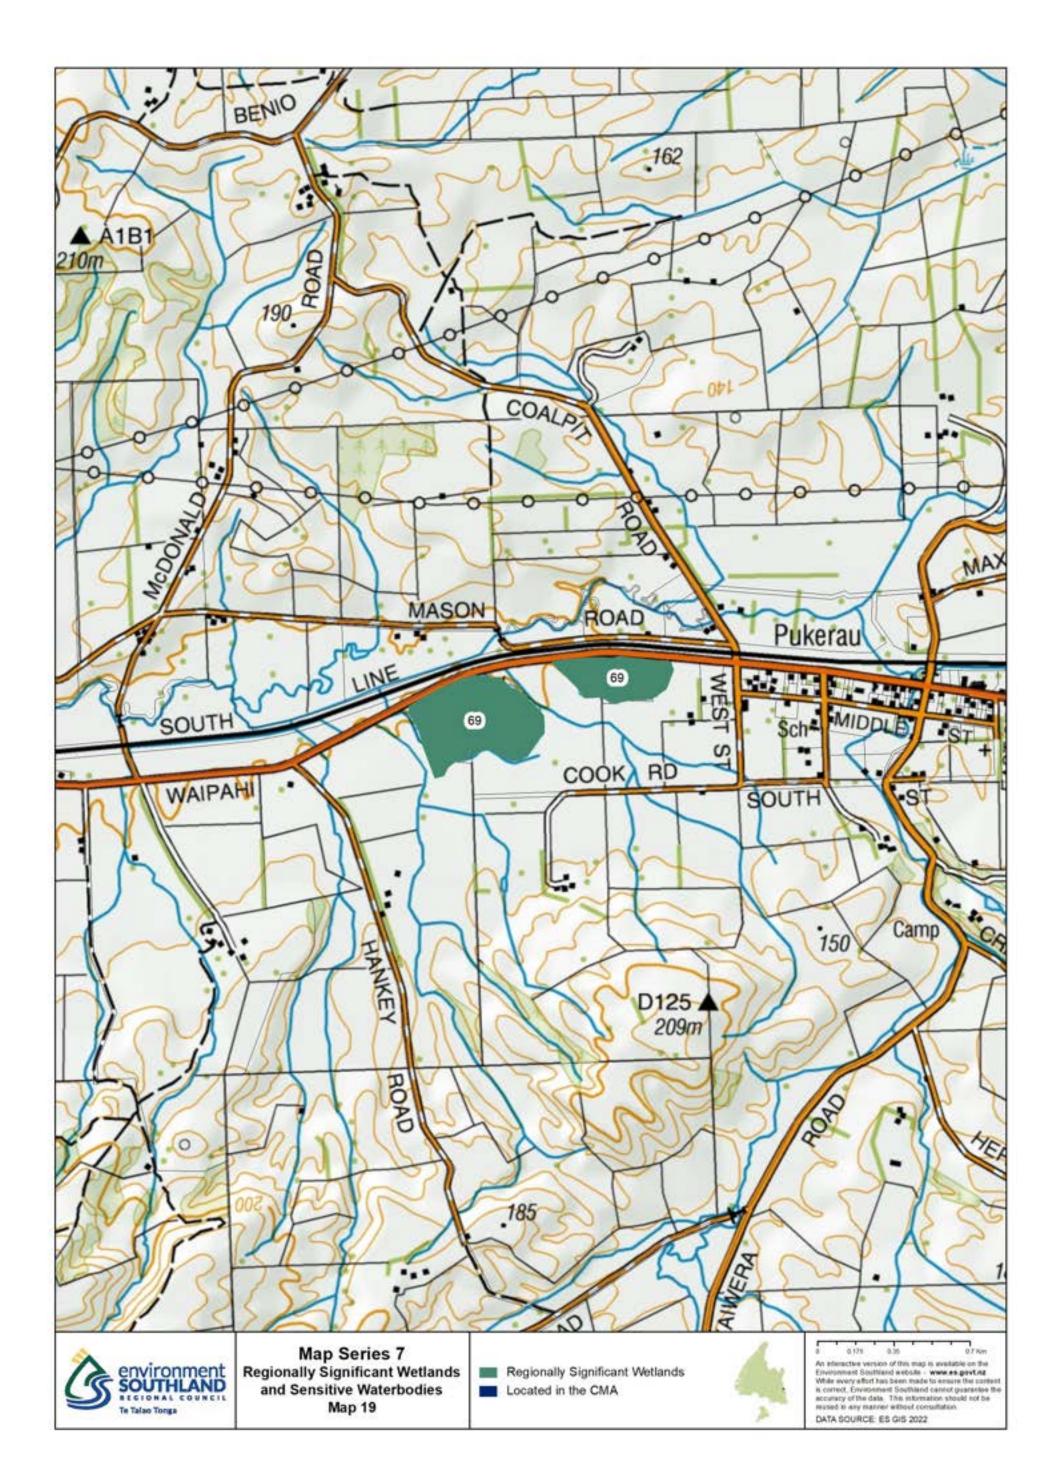

## Map Series 7: Regionally Significant Wetlands and Sensitive Waterbodies

|                                           |                                                                                           | 32                                                           |                                                                                                                                                                                                                                                                                                                                                             |
|-------------------------------------------|-------------------------------------------------------------------------------------------|--------------------------------------------------------------|-------------------------------------------------------------------------------------------------------------------------------------------------------------------------------------------------------------------------------------------------------------------------------------------------------------------------------------------------------------|
| environment<br>SOUTHLAND<br>TETAIso Tonga | Map Series 7<br>Regionally Significant<br>Wetlands and Sensitive Waterbodies<br>Map Index | Regionally Significant Wetlands<br>and Sensitive Waterbodies | An interactive map containing these Physiographic<br>Units is available on the Environment Southland<br>website - www.es.govt.nz.<br>While every effort has been made to ensure the content<br>is correct, Environment Southland cannot guarantee the<br>accuracy of the data. This information should not be<br>reused in any manner without consultation. |