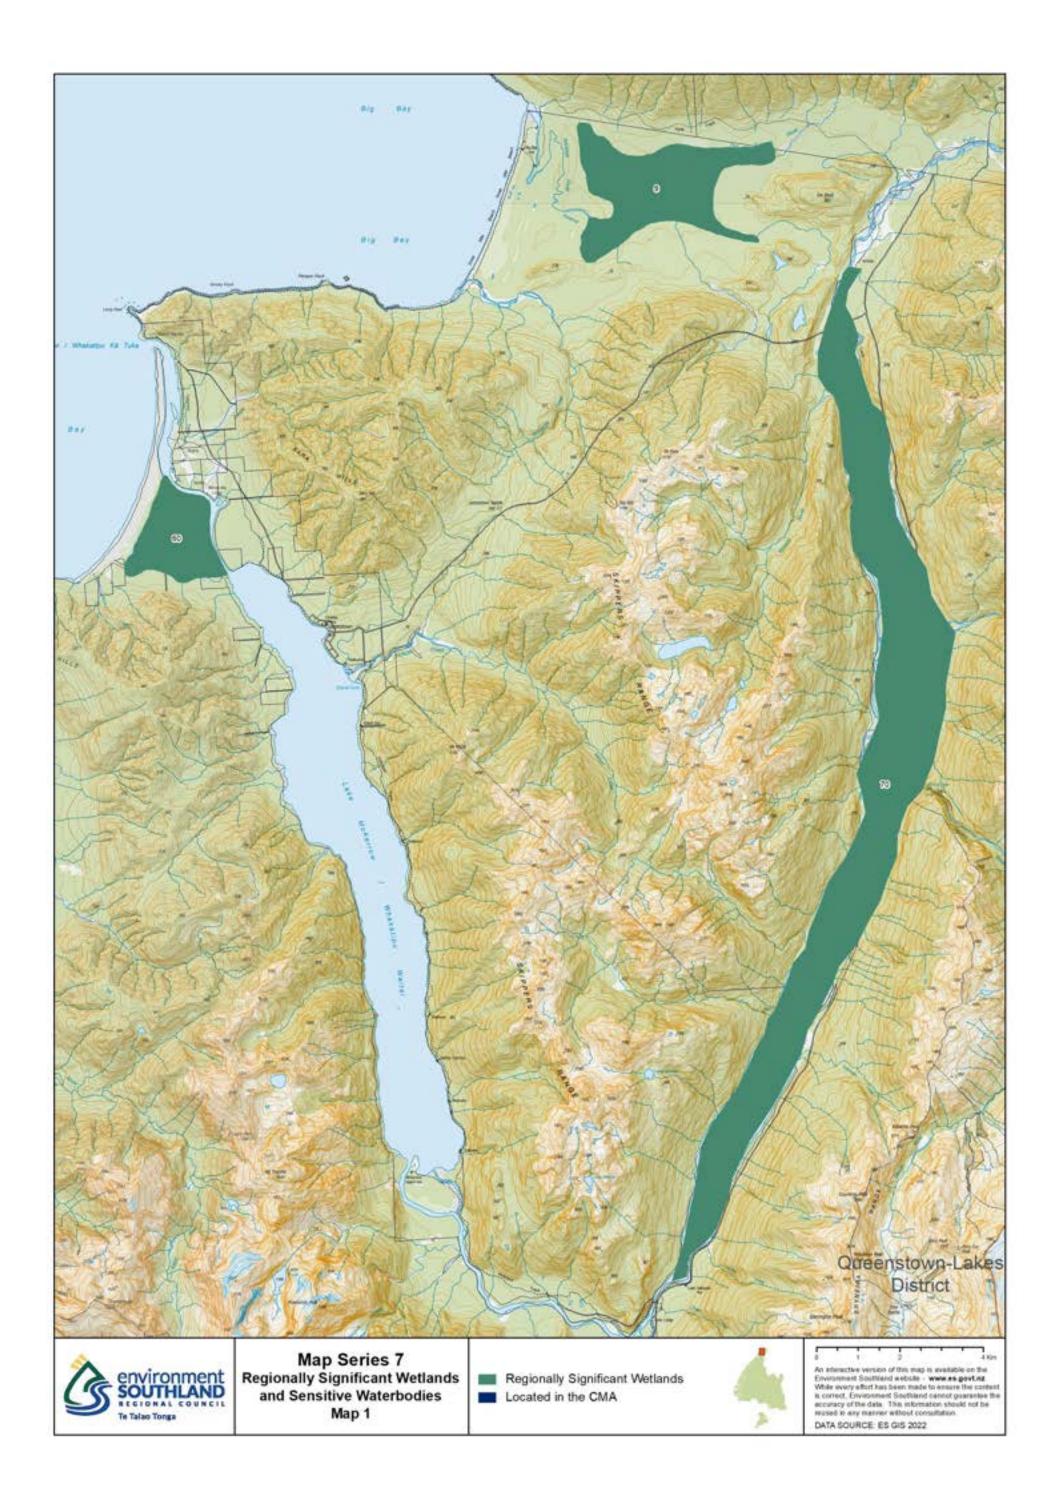

## Map Series 7: Regionally Significant Wetlands and Sensitive Waterbodies

|                                           |                                                                                           | 32                                                           |                                                                                                                                                                                                                                                                                                                                                             |
|-------------------------------------------|-------------------------------------------------------------------------------------------|--------------------------------------------------------------|-------------------------------------------------------------------------------------------------------------------------------------------------------------------------------------------------------------------------------------------------------------------------------------------------------------------------------------------------------------|
| environment<br>SOUTHLAND<br>TETAIso Tonga | Map Series 7<br>Regionally Significant<br>Wetlands and Sensitive Waterbodies<br>Map Index | Regionally Significant Wetlands<br>and Sensitive Waterbodies | An interactive map containing these Physiographic<br>Units is available on the Environment Southland<br>website - www.es.govt.nz.<br>While every effort has been made to ensure the content<br>is correct, Environment Southland cannot guarantee the<br>accuracy of the data. This information should not be<br>reused in any manner without consultation. |