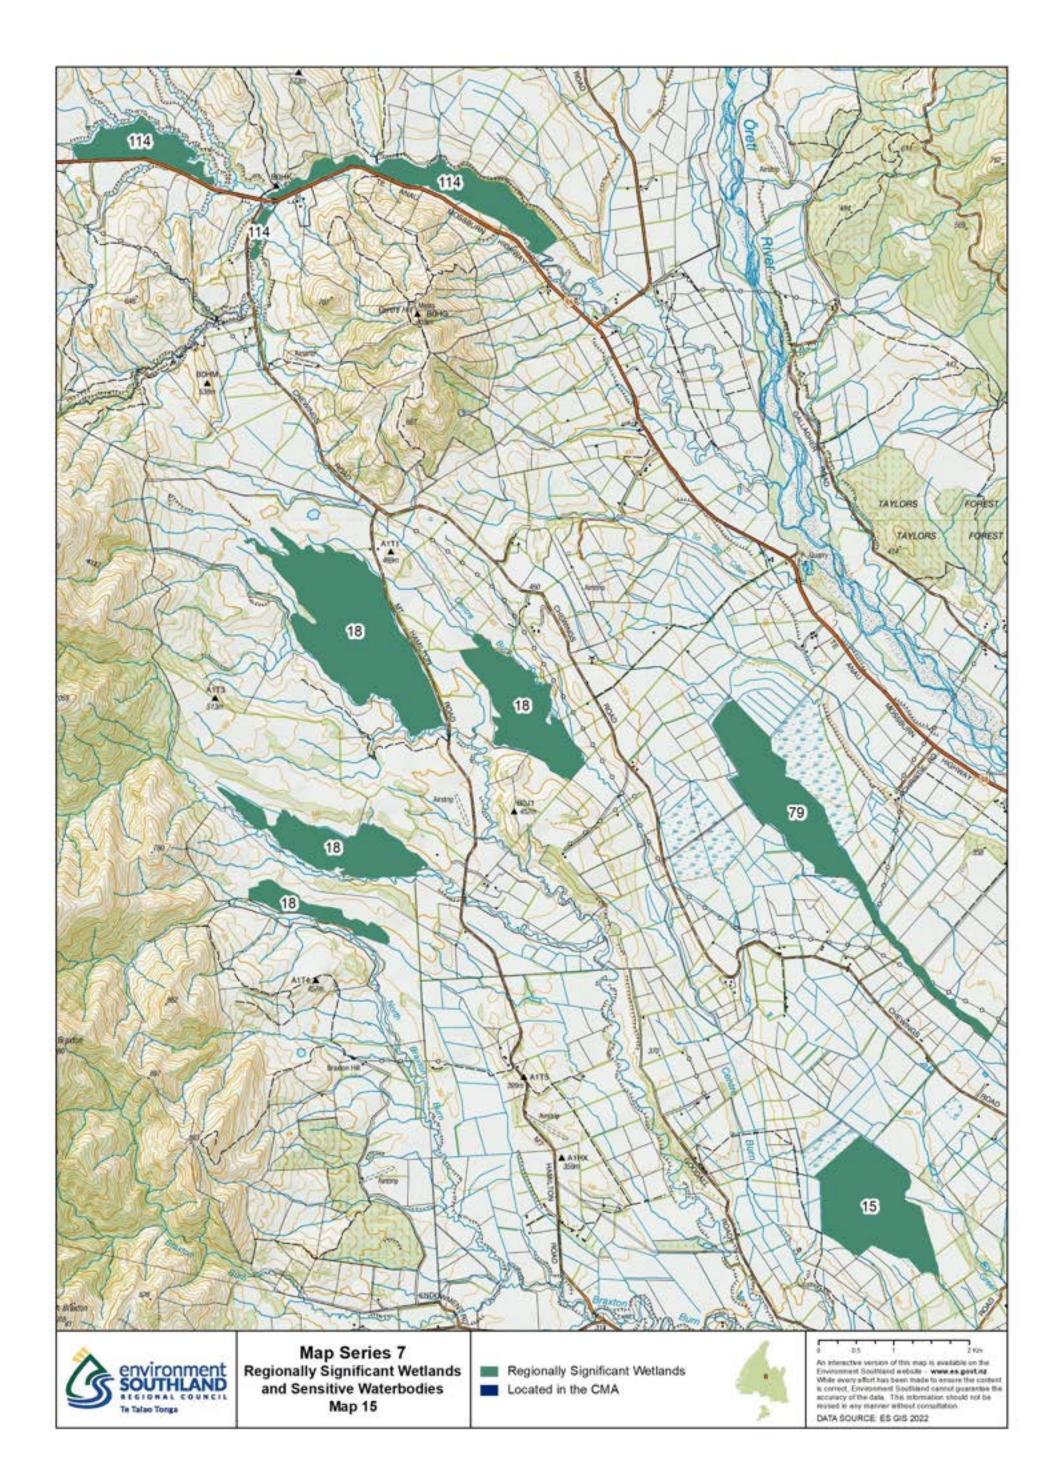

## Map Series 7: Regionally Significant Wetlands and Sensitive Waterbodies

|                                           |                                                                                           | 32                                                           |                                                                                                                                                                                                                                                                                                                                                             |
|-------------------------------------------|-------------------------------------------------------------------------------------------|--------------------------------------------------------------|-------------------------------------------------------------------------------------------------------------------------------------------------------------------------------------------------------------------------------------------------------------------------------------------------------------------------------------------------------------|
| environment<br>SOUTHLAND<br>TETAIso Tonga | Map Series 7<br>Regionally Significant<br>Wetlands and Sensitive Waterbodies<br>Map Index | Regionally Significant Wetlands<br>and Sensitive Waterbodies | An interactive map containing these Physiographic<br>Units is available on the Environment Southland<br>website - www.es.govt.nz.<br>While every effort has been made to ensure the content<br>is correct, Environment Southland cannot guarantee the<br>accuracy of the data. This information should not be<br>reused in any manner without consultation. |