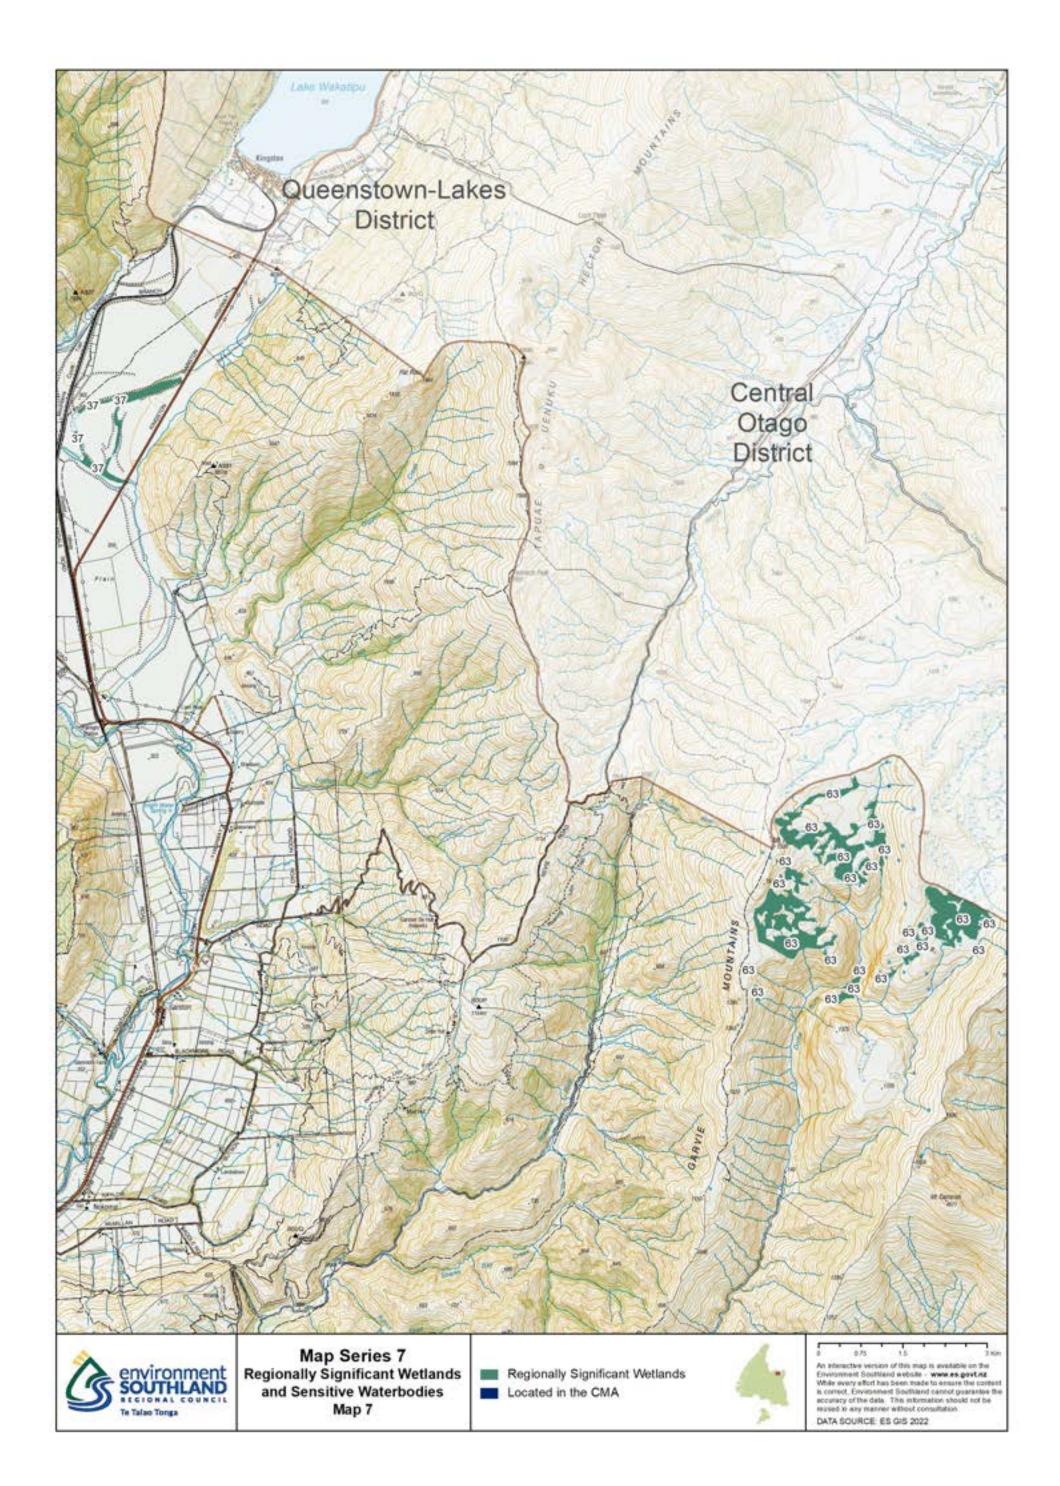

## Map Series 7: Regionally Significant Wetlands and Sensitive Waterbodies

|                                           |                                                                                           | 32                                                           |                                                                                                                                                                                                                                                                                                                                                             |
|-------------------------------------------|-------------------------------------------------------------------------------------------|--------------------------------------------------------------|-------------------------------------------------------------------------------------------------------------------------------------------------------------------------------------------------------------------------------------------------------------------------------------------------------------------------------------------------------------|
| environment<br>SOUTHLAND<br>TETAIso Tonga | Map Series 7<br>Regionally Significant<br>Wetlands and Sensitive Waterbodies<br>Map Index | Regionally Significant Wetlands<br>and Sensitive Waterbodies | An interactive map containing these Physiographic<br>Units is available on the Environment Southland<br>website - www.es.govt.nz.<br>While every effort has been made to ensure the content<br>is correct, Environment Southland cannot guarantee the<br>accuracy of the data. This information should not be<br>reused in any manner without consultation. |