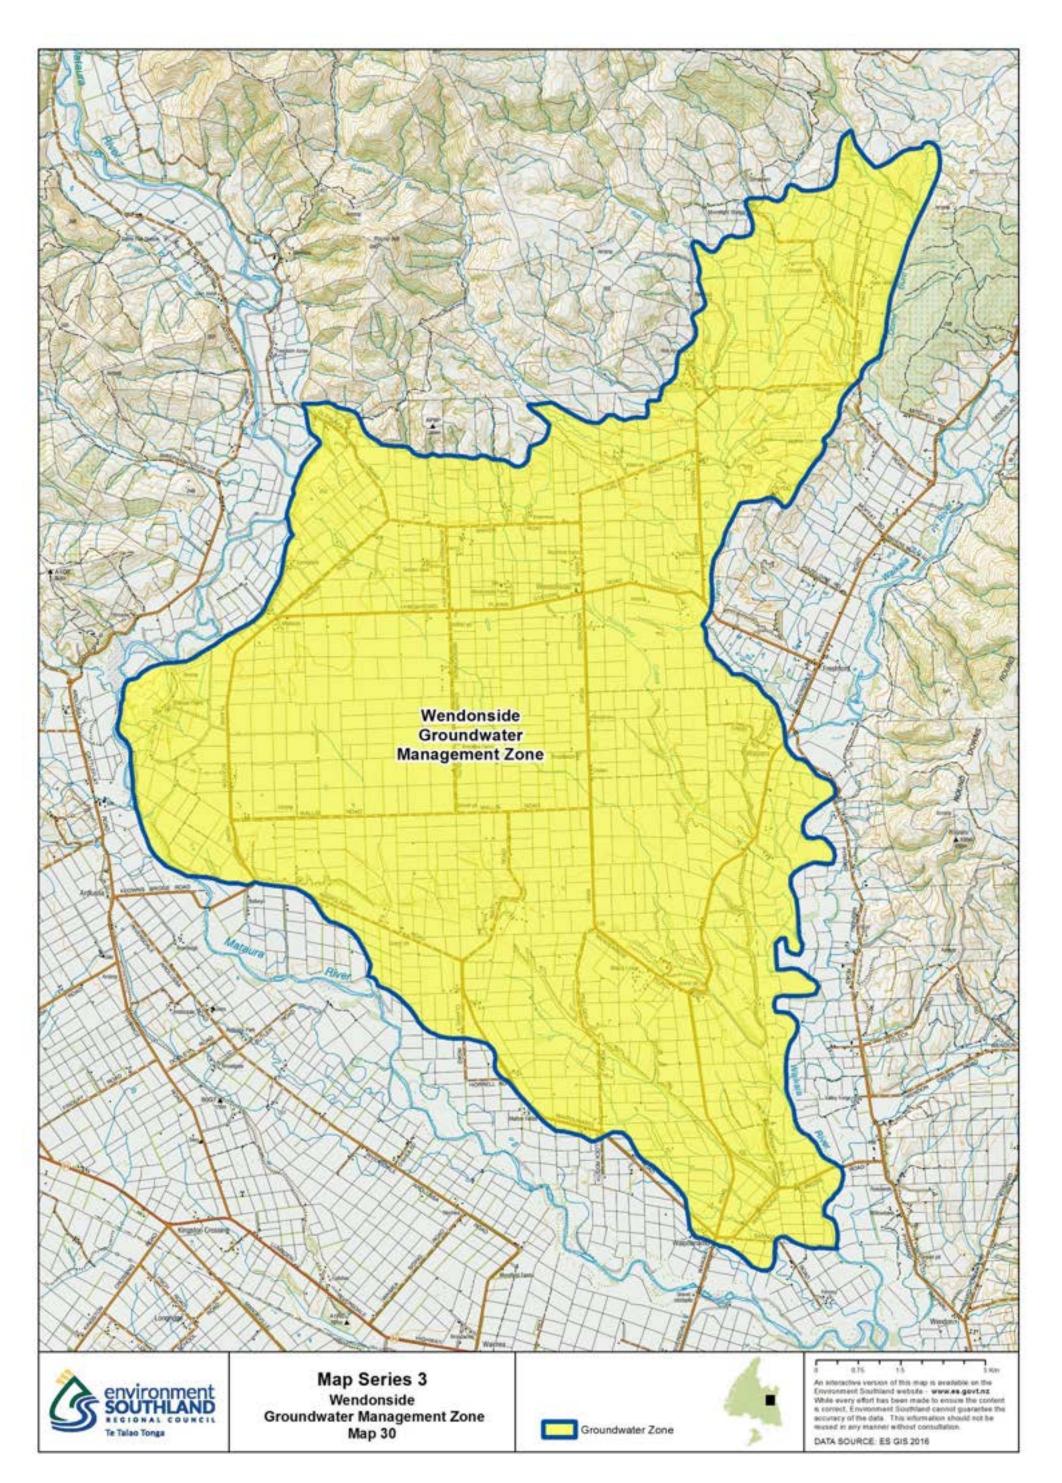

## Map 25: Wendonside

Map 26: Whitestone

Map 27: Aquifers

An Interactive map showing the above zones with a "zoom in" function is available on the Environment Southland website <u>www.es.govt.nz</u>