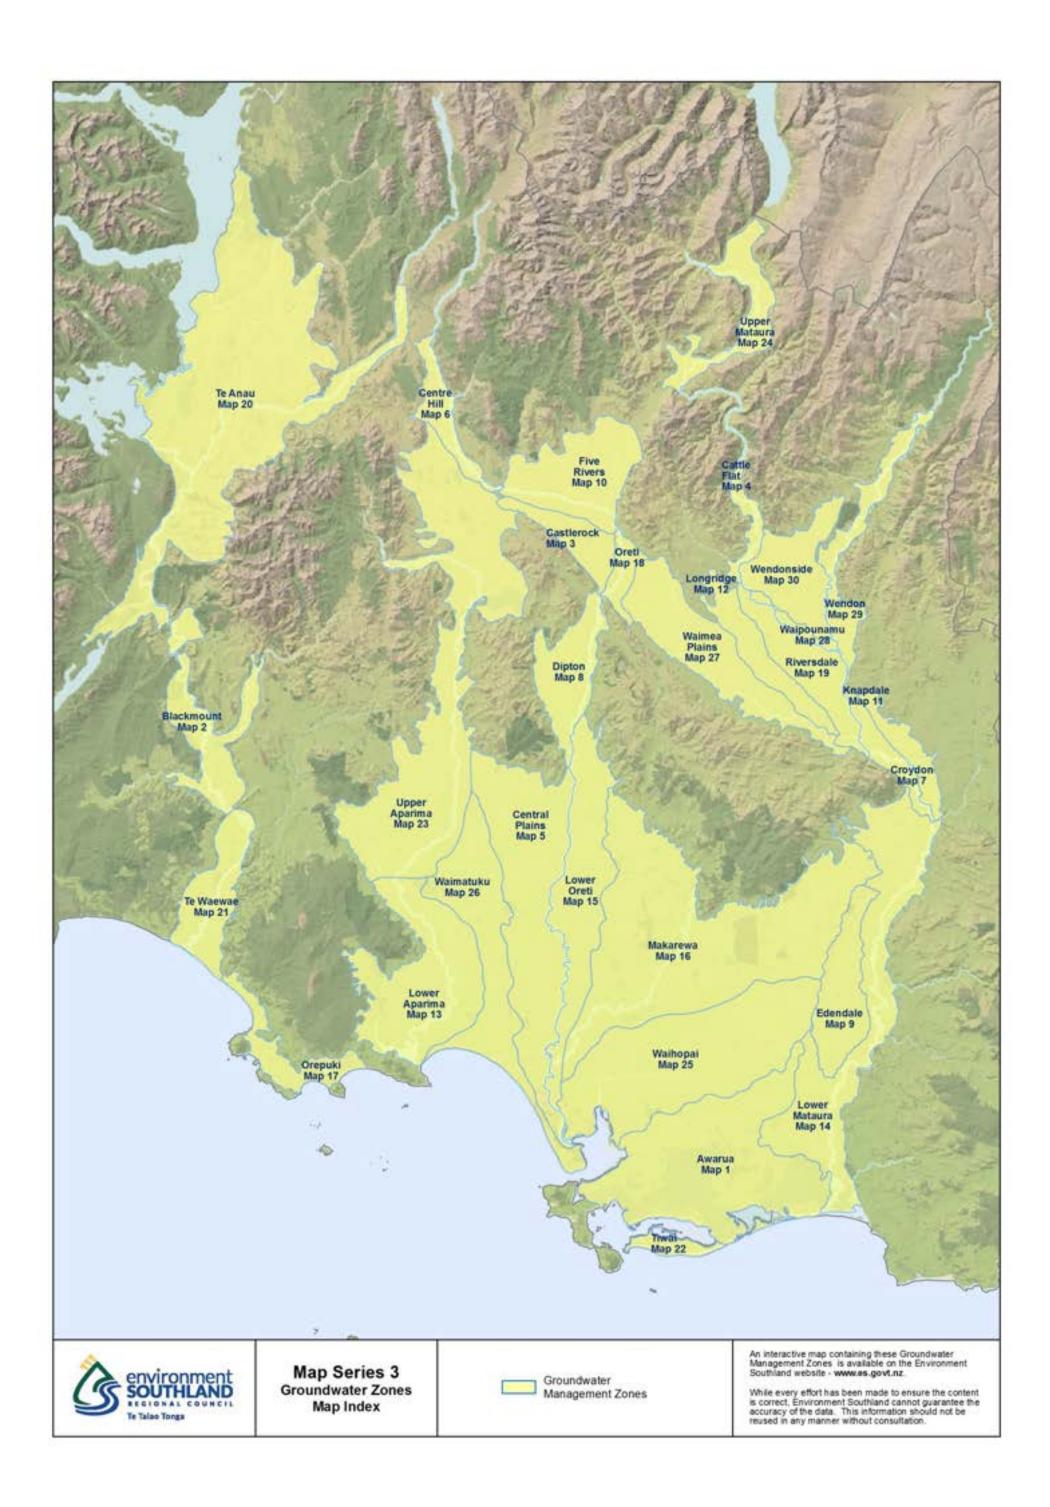

## Map Series 3: Groundwater Management Zones

Groundwater Zone Map Index

Map 1: Castlerock

Map 2: Cattle Flat

Map 3: Central Plains

Map 4: Edendale

Map 5: Five Rivers

Map 6: Knapdale

Map 7: Longridge

Map 8: Lower Aparima

Map 9: Lower Mataura

Map 10: Lower Oreti

Map 11: Lower Waiau

Map 12: Makarewa

Map 13: Orepuki

Map 14: Oreti

Map 15: Riversdale

Map 16: Te Anau

Map 17: Tiwai

Map 18: Upper Aparima

Map 19: Upper Mataura

Map 20: Waihopai

Map 21: Waimatuku

Map 22: Waimea Plain

Map 23: Waipounamu

Map 24: Wendon

## Map 25: Wendonside

Map 26: Whitestone

Map 27: Aquifers

An Interactive map showing the above zones with a "zoom in" function is available on the Environment Southland website <u>www.es.govt.nz</u>