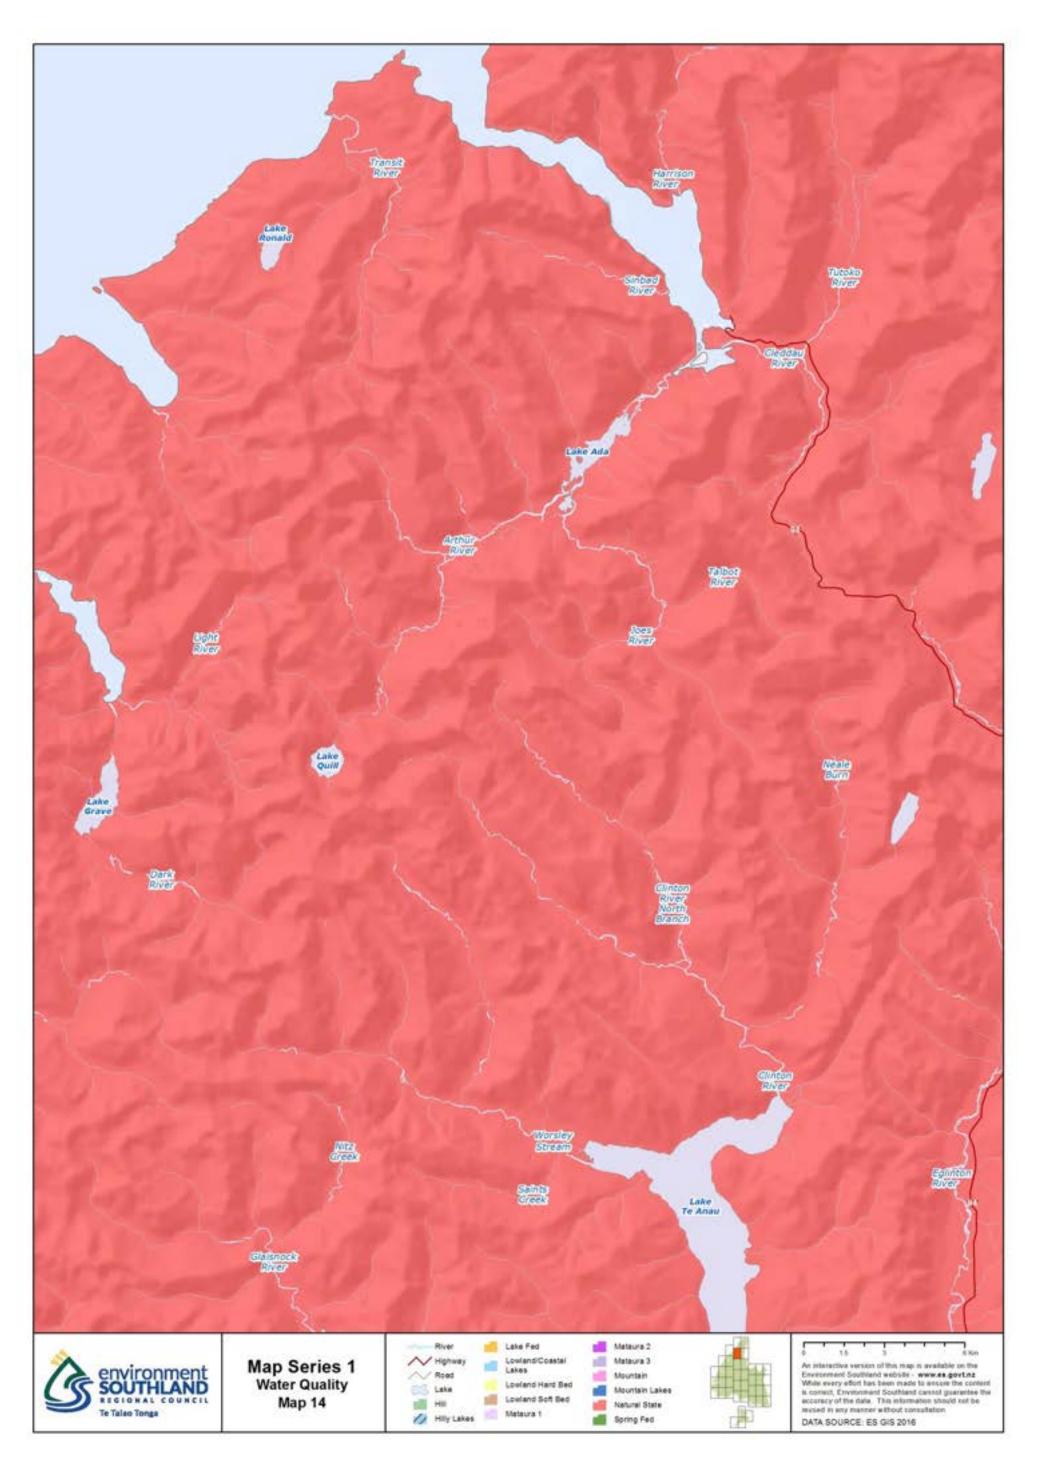

## Map Series 1: Water Quality

Proposed Southland Water and Land Plan – Part B: Maps (Decisions Version, 4 April 2018)

rioposeu soulinanu vvaler anu lanu rian – rari d. iviaps (decisions version, 4 April 2010)