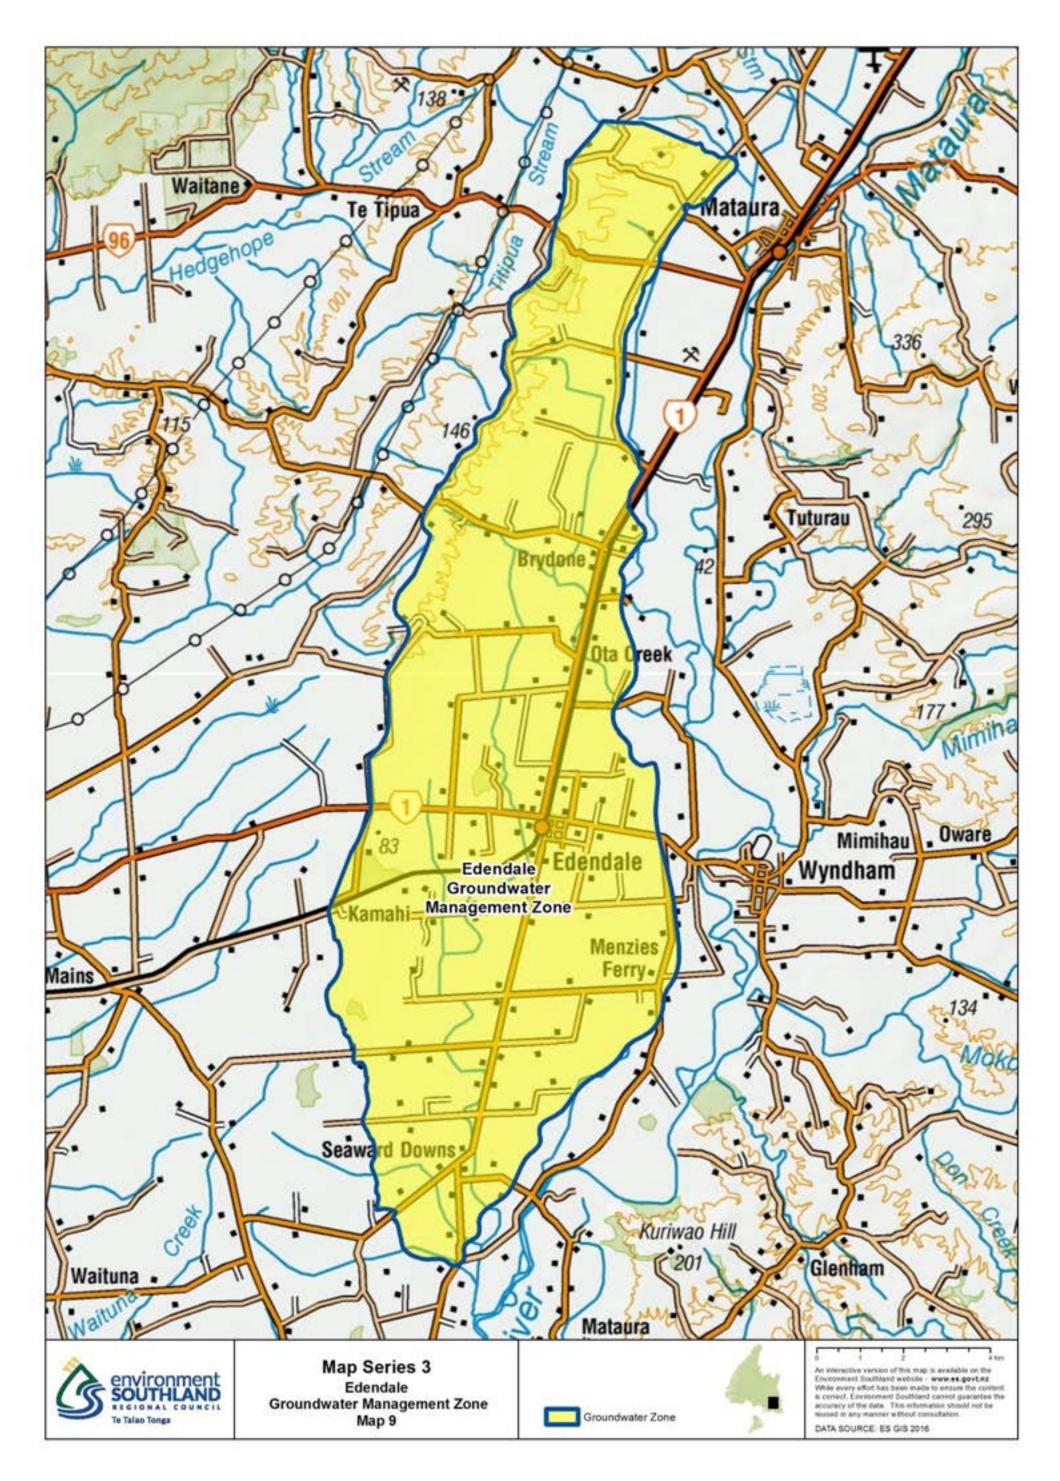

## Map Series 3: Groundwater Management Zones

Groundwater Zone Map Index

Map 1: Castlerock

Map 2: Cattle Flat

Map 3: Central Plains

Map 4: Edendale

Map 5: Five Rivers

Map 6: Knapdale

Map 7: Longridge

Map 8: Lower Aparima

Map 9: Lower Mataura

Map 10: Lower Oreti

Map 11: Lower Waiau

Map 12: Makarewa

Map 13: Orepuki

Map 14: Oreti