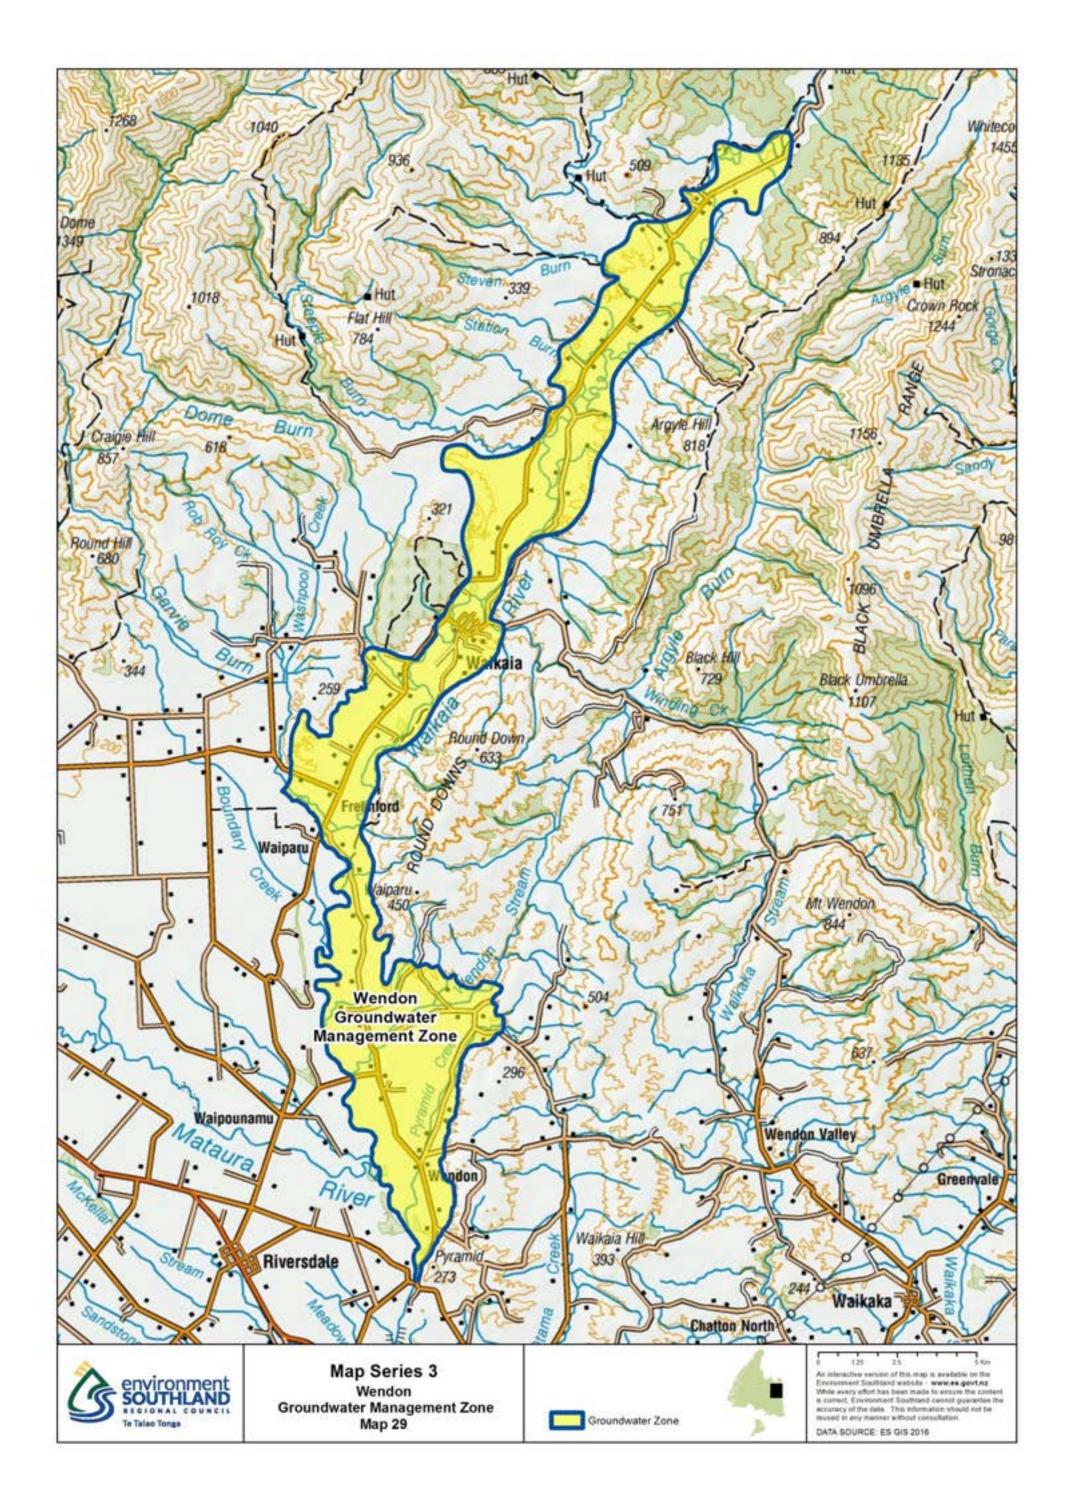

ries 3: Groundwater Management Zones

Groundwater Zone Map Index

Map 1: Castlerock

Map 2: Cattle Flat

Map 3: Central Plains

Map 4: Edendale

Map 5: Five Rivers

Map 6: Knapdale

Map 7: Longridge

Map 8: Lower Aparima

Map 9: Lower Mataura

Map 10: Lower Oreti

Map 11: Lower Waiau

Map 12: Makarewa

Map 13: Orepuki

Map 14: Oreti

Map 15: Riversdale

Map 16: Te Anau

Map 17: Tiwai

Map 18: Upper Aparima

Map 19: Upper Mataura

Map 20: Waihopai

Map 21: Waimatuku

Map 22: Waimea Plain

Map 23: Waipounamu

Map 24: Wendon

## Map 25: Wendonside

Map 26: Whitestone

Map 27: Aquifers

An Interactive map showing the above zones with a "zoom in" function is available on the Environment Southland website <u>www.es.govt.nz</u>











































































## Map Series 4: FDE (Farm Dairy Effluent) Risk



| 2                                        |                                   | e sala e