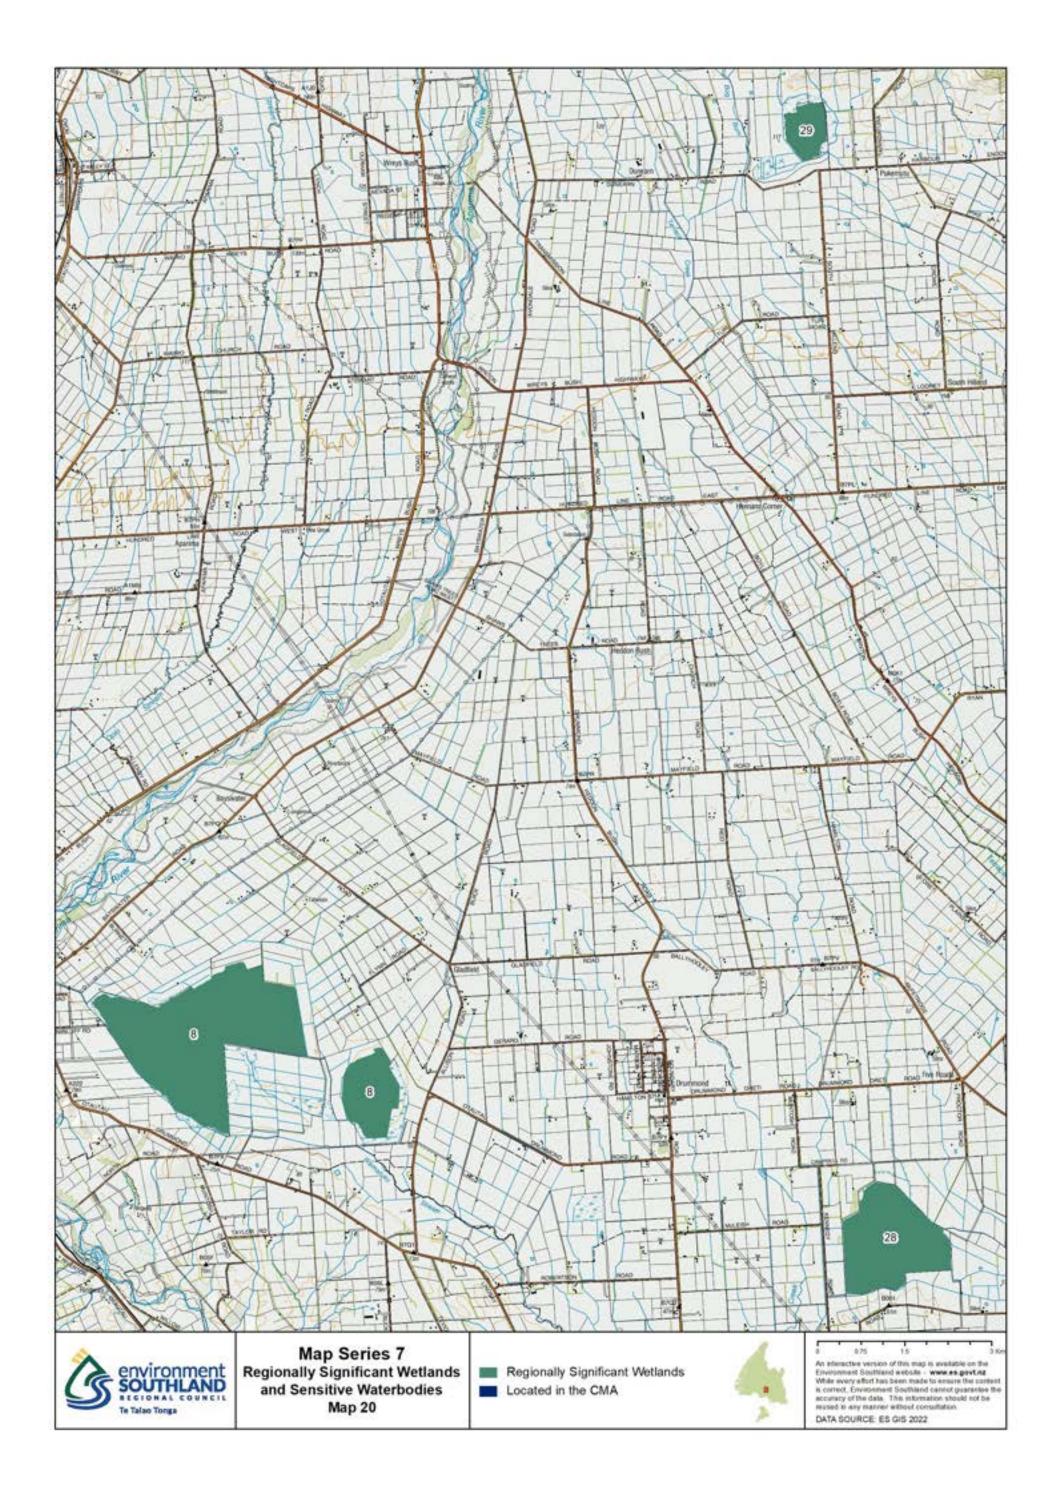

## Map Series 7: Regionally Significant Wetlands and Sensitive Waterbodies

|                                           |                                                                                           | 32                                                           |                                                                                                                                                                                                                                                                                                                                                             |
|-------------------------------------------|-------------------------------------------------------------------------------------------|--------------------------------------------------------------|-------------------------------------------------------------------------------------------------------------------------------------------------------------------------------------------------------------------------------------------------------------------------------------------------------------------------------------------------------------|
| environment<br>SOUTHLAND<br>TETAIso Tonga | Map Series 7<br>Regionally Significant<br>Wetlands and Sensitive Waterbodies<br>Map Index | Regionally Significant Wetlands<br>and Sensitive Waterbodies | An interactive map containing these Physiographic<br>Units is available on the Environment Southland<br>website - www.es.govt.nz.<br>While every effort has been made to ensure the content<br>is correct, Environment Southland cannot guarantee the<br>accuracy of the data. This information should not be<br>reused in any manner without consultation. |