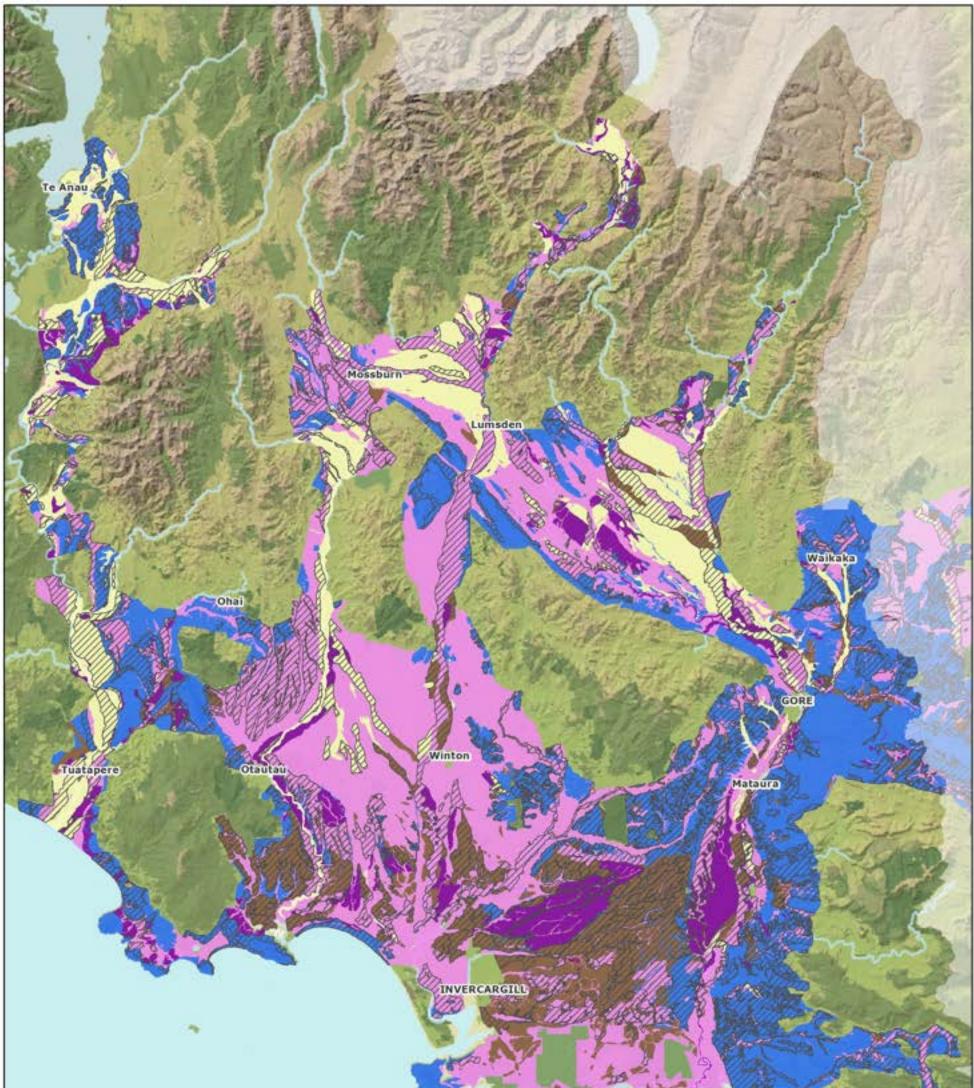

## Map 25: Wendonside

Map 26: Whitestone

Map 27: Aquifers

An Interactive map showing the above zones with a "zoom in" function is available on the Environment Southland website <u>www.es.govt.nz</u>