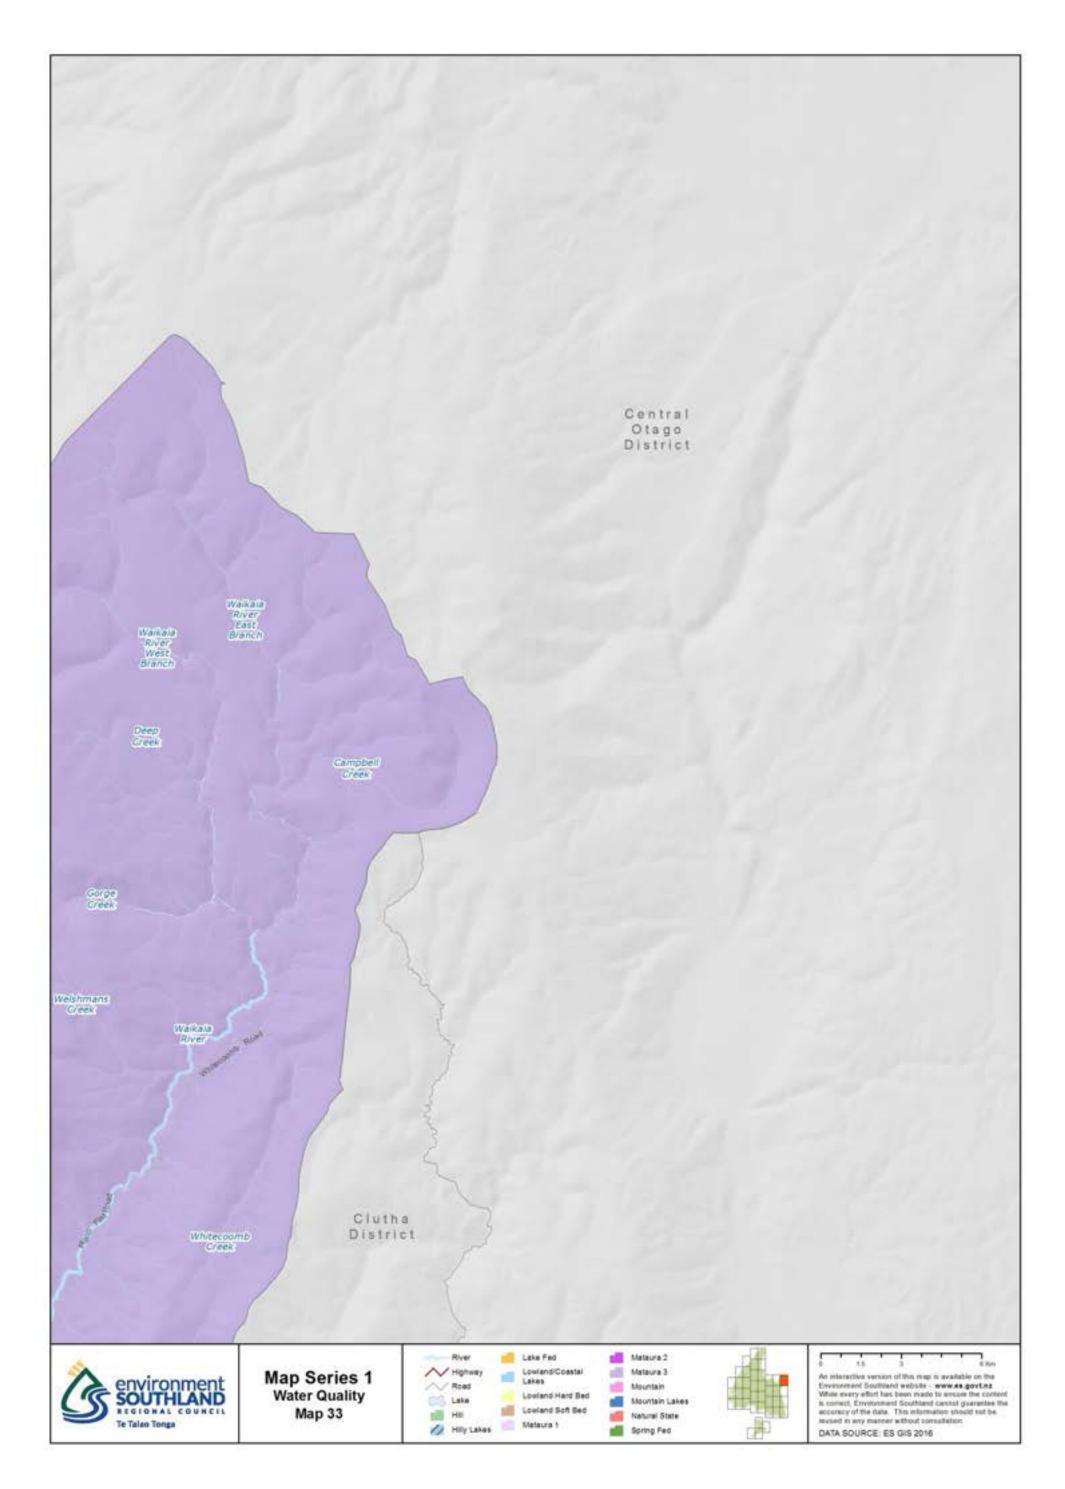

## Map Series 1: Water Quality

Proposed Southland Water and Land Plan – Part B: Maps (Decisions Version, 4 April 2018)

rioposeu soulinanu vvaler anu lanu rian – rari d. iviaps (decisions version, 4 April 2010)