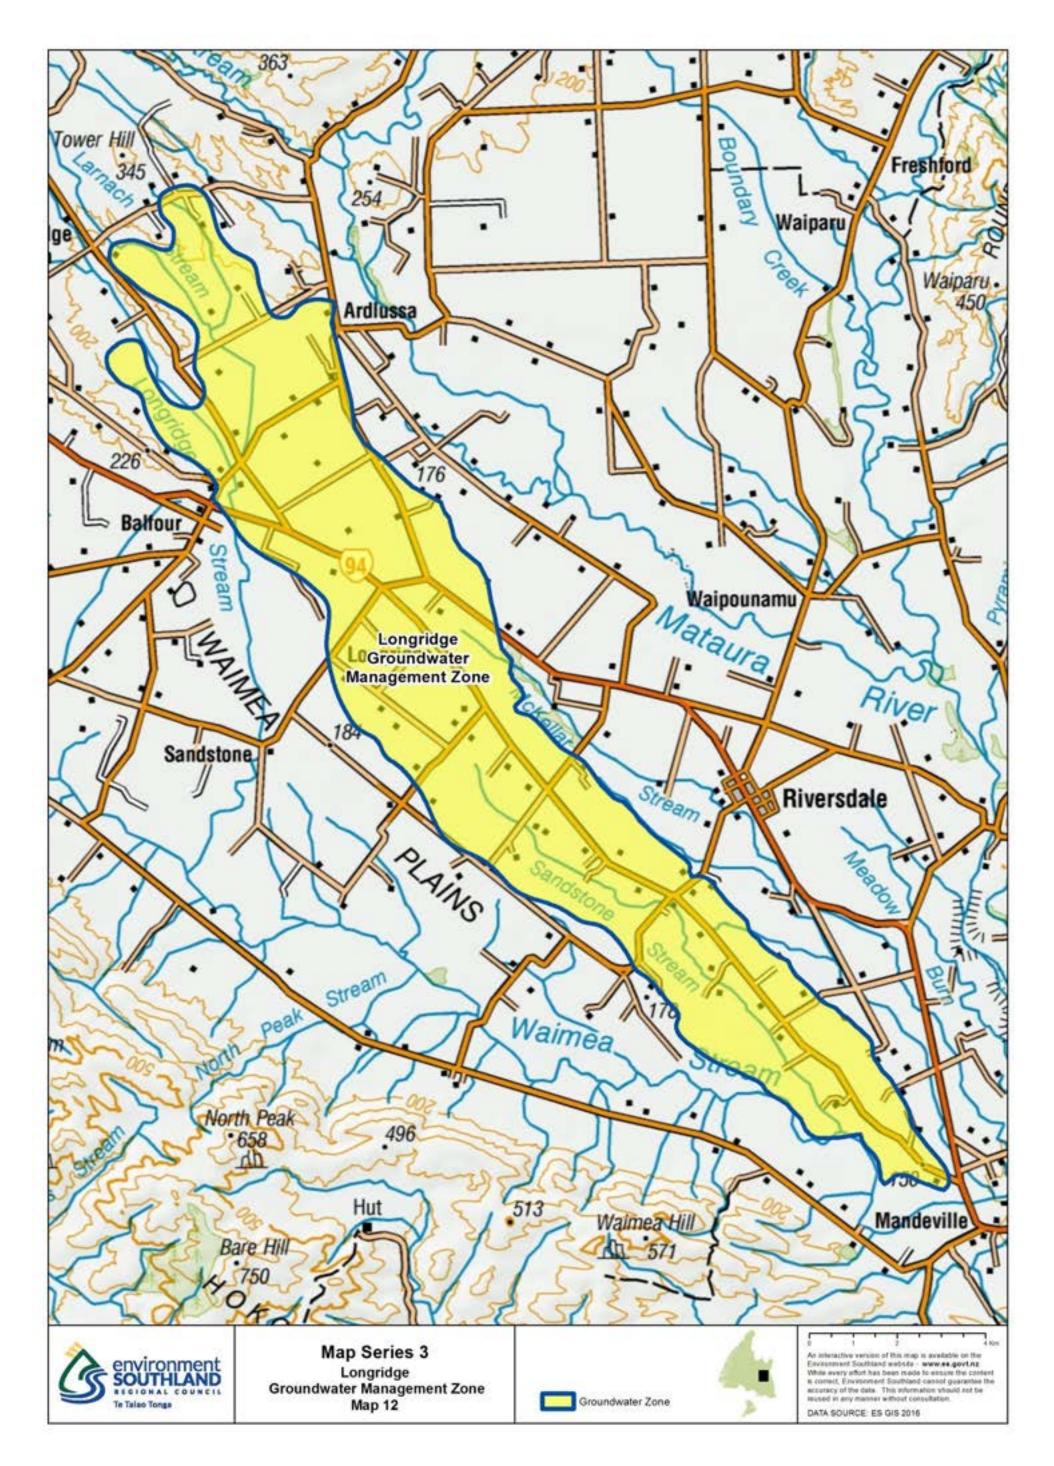

## Map Series 3: Groundwater Management Zones

Groundwater Zone Map Index

Map 1: Castlerock

Map 2: Cattle Flat

Map 3: Central Plains

Map 4: Edendale

Map 5: Five Rivers

Map 6: Knapdale

Map 7: Longridge

Map 8: Lower Aparima

Map 9: Lower Mataura

Map 10: Lower Oreti

Map 11: Lower Waiau

Map 12: Makarewa

Map 13: Orepuki

Map 14: Oreti