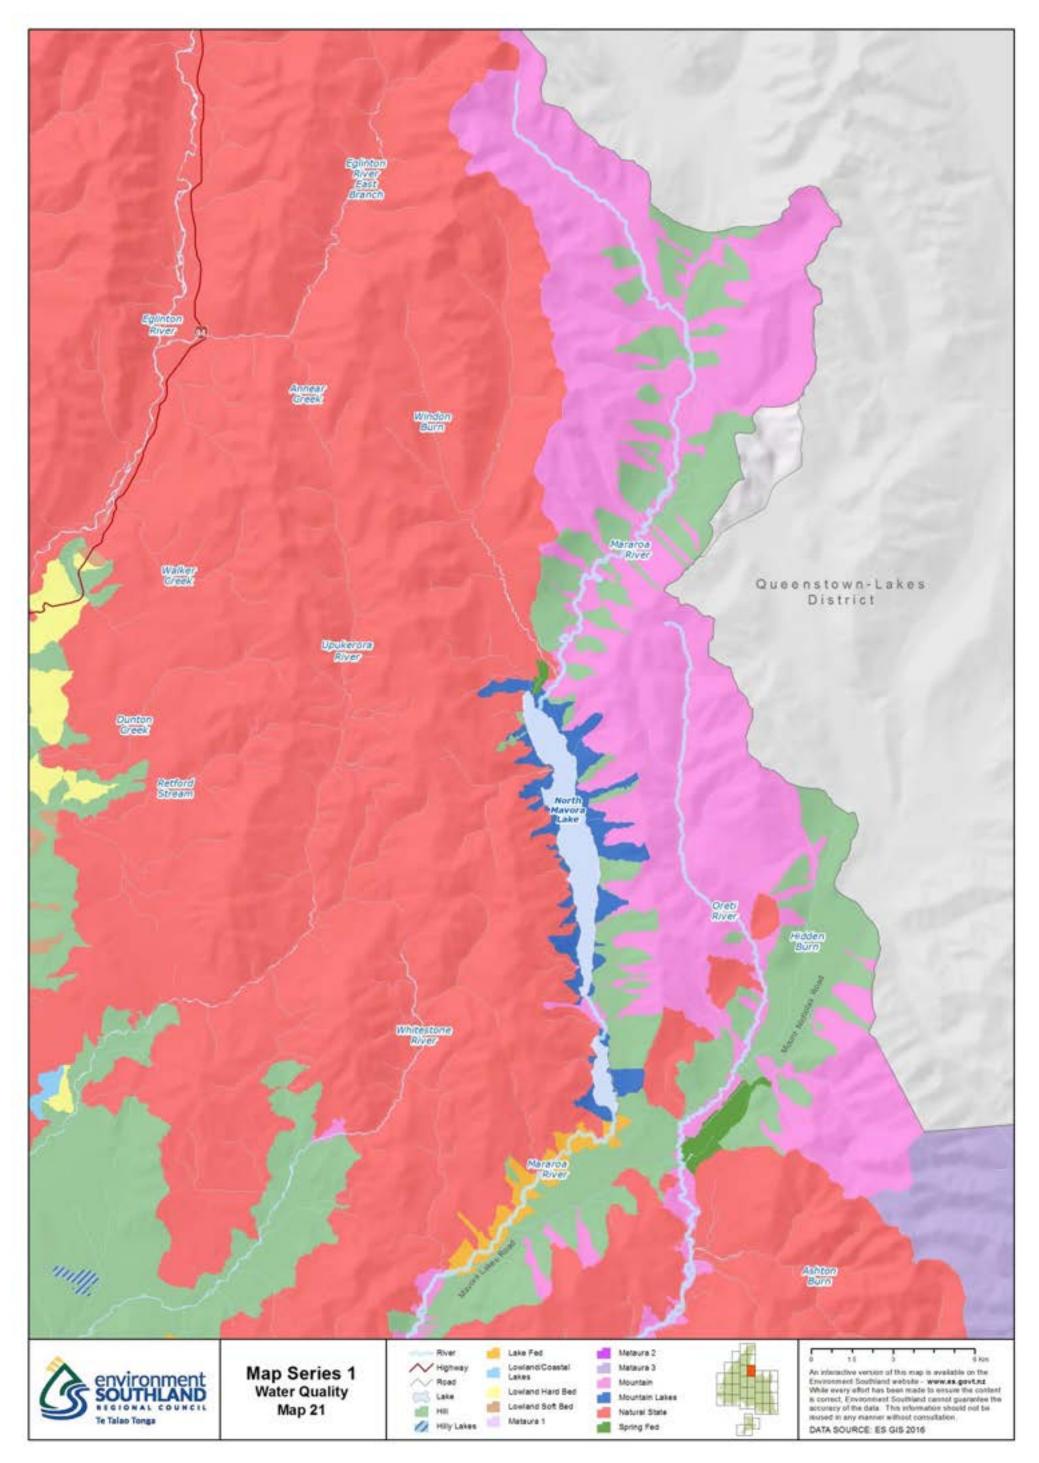

## Map Series 1: Water Quality

Proposed Southland Water and Land Plan – Part B: Maps (Decisions Version, 4 April 2018)

rioposeu soulinanu vvaler anu lanu rian – rari d. iviaps (decisions version, 4 April 2010)