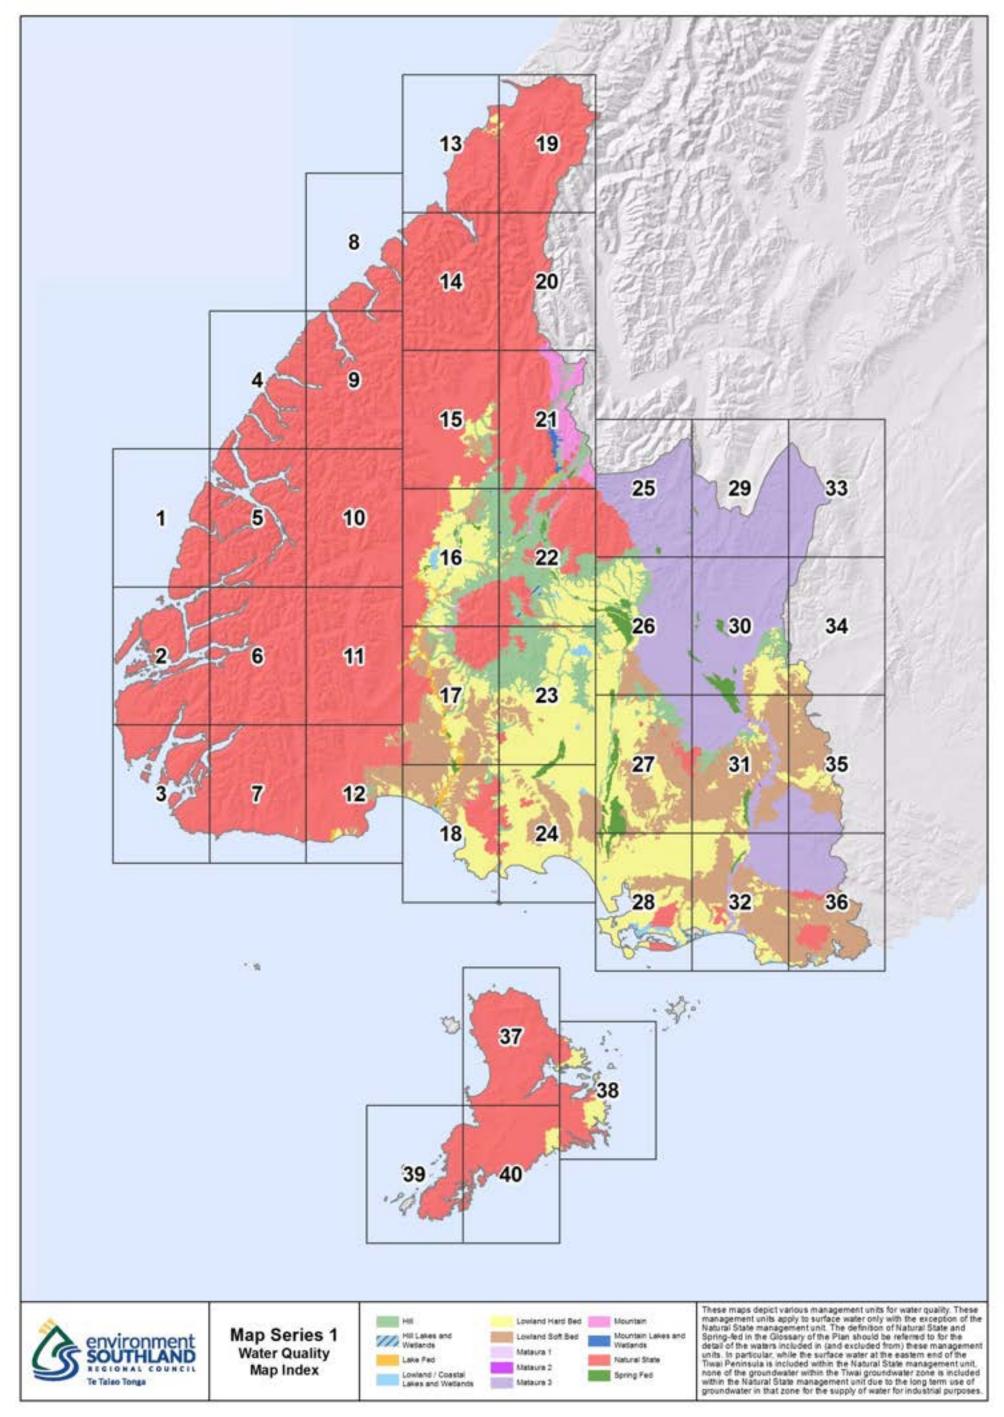

## Part B - Maps

| Map Series 1: Water Quality                                             | . 3 |
|-------------------------------------------------------------------------|-----|
| Map Series 2: Waiau Catchment                                           | 44  |
| Map Series 3: Groundwater Management Zones                              | 45  |
| Map Series 4: FDE (Farm Dairy Effluent) Risk                            | 78  |
| Map Series 5: Fire Hazard Zones                                         | 79  |
| Map Series 6: Freshwater Management Units                               | 80  |
| Map Series 7: Regionally Significant Wetlands and Sensitive Waterbodies | 81  |

## Map Series 1: Water Quality

Proposed Southland Water and Land Plan – Part B: Maps (Decisions Version, 4 April 2018)

rioposeu soulinanu vvaler anu lanu rian – rari d. iviaps (decisions version, 4 April 2010)