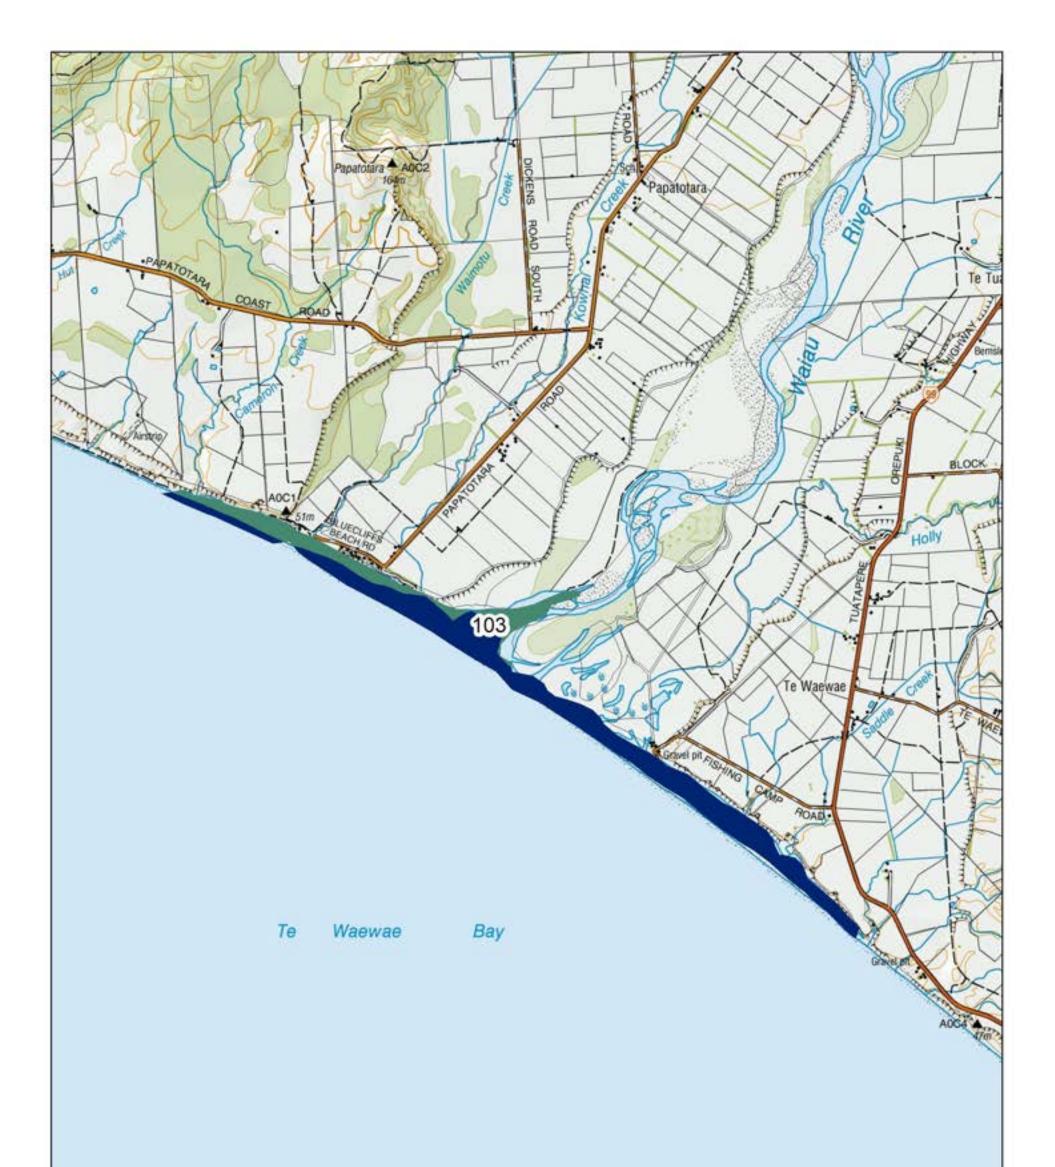

## Map Series 7: Regionally Significant Wetlands and Sensitive Waterbodies

|                                           |                                                                                           | 32                                                           |                                                                                                                                                                                                                                                                                                                                                             |
|-------------------------------------------|-------------------------------------------------------------------------------------------|--------------------------------------------------------------|-------------------------------------------------------------------------------------------------------------------------------------------------------------------------------------------------------------------------------------------------------------------------------------------------------------------------------------------------------------|
| environment<br>SOUTHLAND<br>TETAIso Tonga | Map Series 7<br>Regionally Significant<br>Wetlands and Sensitive Waterbodies<br>Map Index | Regionally Significant Wetlands<br>and Sensitive Waterbodies | An interactive map containing these Physiographic<br>Units is available on the Environment Southland<br>website - www.es.govt.nz.<br>While every effort has been made to ensure the content<br>is correct, Environment Southland cannot guarantee the<br>accuracy of the data. This information should not be<br>reused in any manner without consultation. |