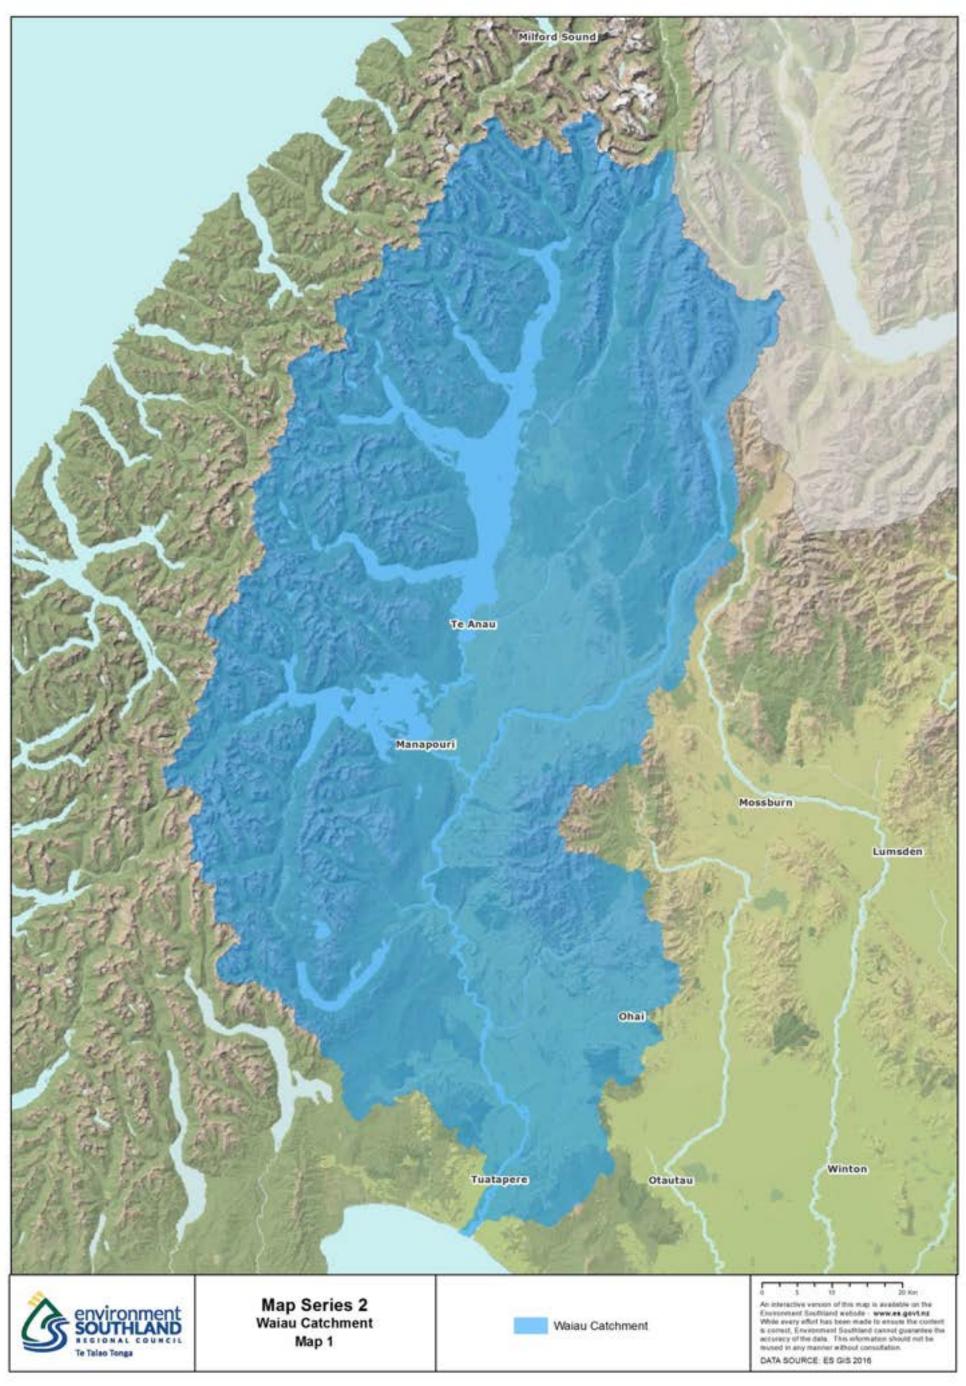

---------------------------------------------------------------------------------------------------------------------------------------------------------|
| environment<br>SOUTHLAND<br>Te Talao Tonga | Map Series 1<br>Water Quality<br>Map 38 | Road Low | e Fed endiCoastal<br>fandiCoastal<br>es Mataure 2<br>Mand Hard Bed<br>fand Hard Bed<br>fand Soft Bed<br>aure 1<br>endice State<br>endice Spring Fed | An interactive venuen of this map is available on the<br>Environment Southland website - www.es.govt.nz<br>While werry effort has been made to ensure the content<br>is correct, Environment Southland cannot guarantee the<br>accuracy of the date. This intermetion should not be<br>reused in any manner without consultation.<br>DATA SOURCE: ES GIS 2016 |









## Map Series 2: Waiau Catchment



## Map Series 3: Groundwater Management Zones

Groundwater Zone Map Index

Map 1: Castlerock

Map 2: Cattle Flat

Map 3: Central Plains

Map 4: Edendale

Map 5: Five Rivers

Map 6: Knapdale

Map 7: Longridge

Map 8: Lower Aparima

Map 9: Lower Mataura

Map 10: Lower Oreti

Map 11: Lower Waiau

Map 12: Makarewa

Map 13: Orepuki

Map 14: Oreti

Map 15: Riversdale

Map 16: Te Anau

Map 17: Tiwai

Map 18: Upper Aparima

Map 19: Upper Mataura

Map 20: Waihopai

Map 21: Waimatuku

Map 22: Waimea Plain

Map 23: Waipounamu

Map 24: Wendon

## Map 25: Wendonside

Map 26: Whitestone

Map 27: Aquifers

An Interactive map showing the above zones with a "zoom in" function is available on the Environment Southland website <u>www.es.govt.nz</u>