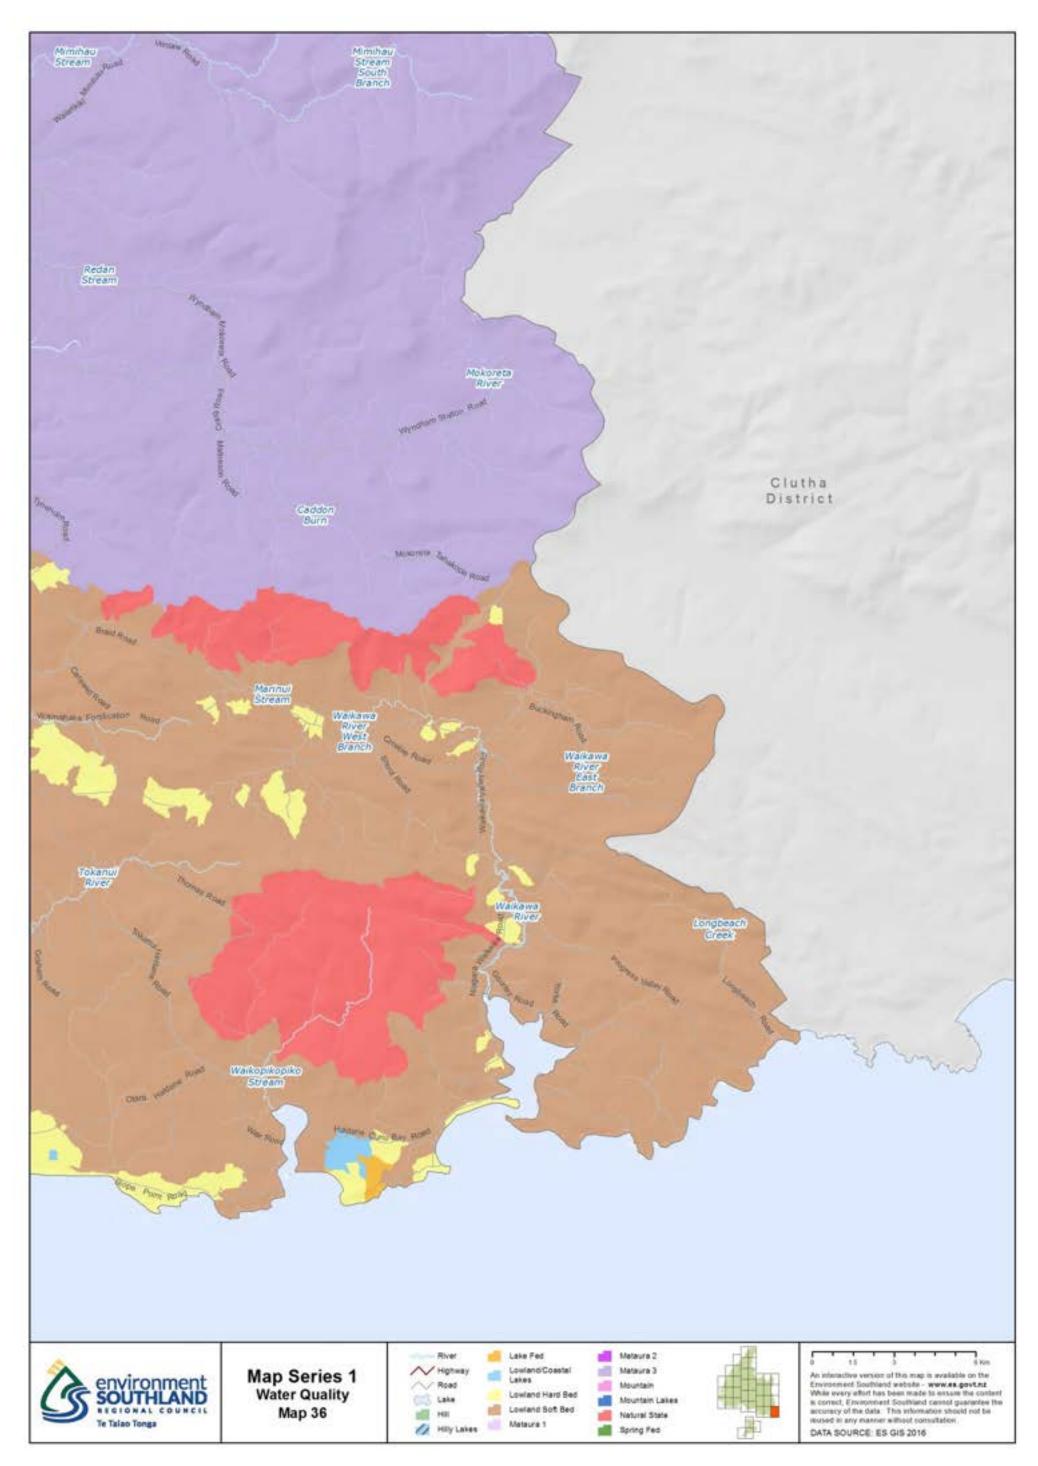

## Map Series 1: Water Quality

Proposed Southland Water and Land Plan – Part B: Maps (Decisions Version, 4 April 2018)

rioposeu soulinanu vvaler anu lanu rian – rari d. iviaps (decisions version, 4 April 2010)