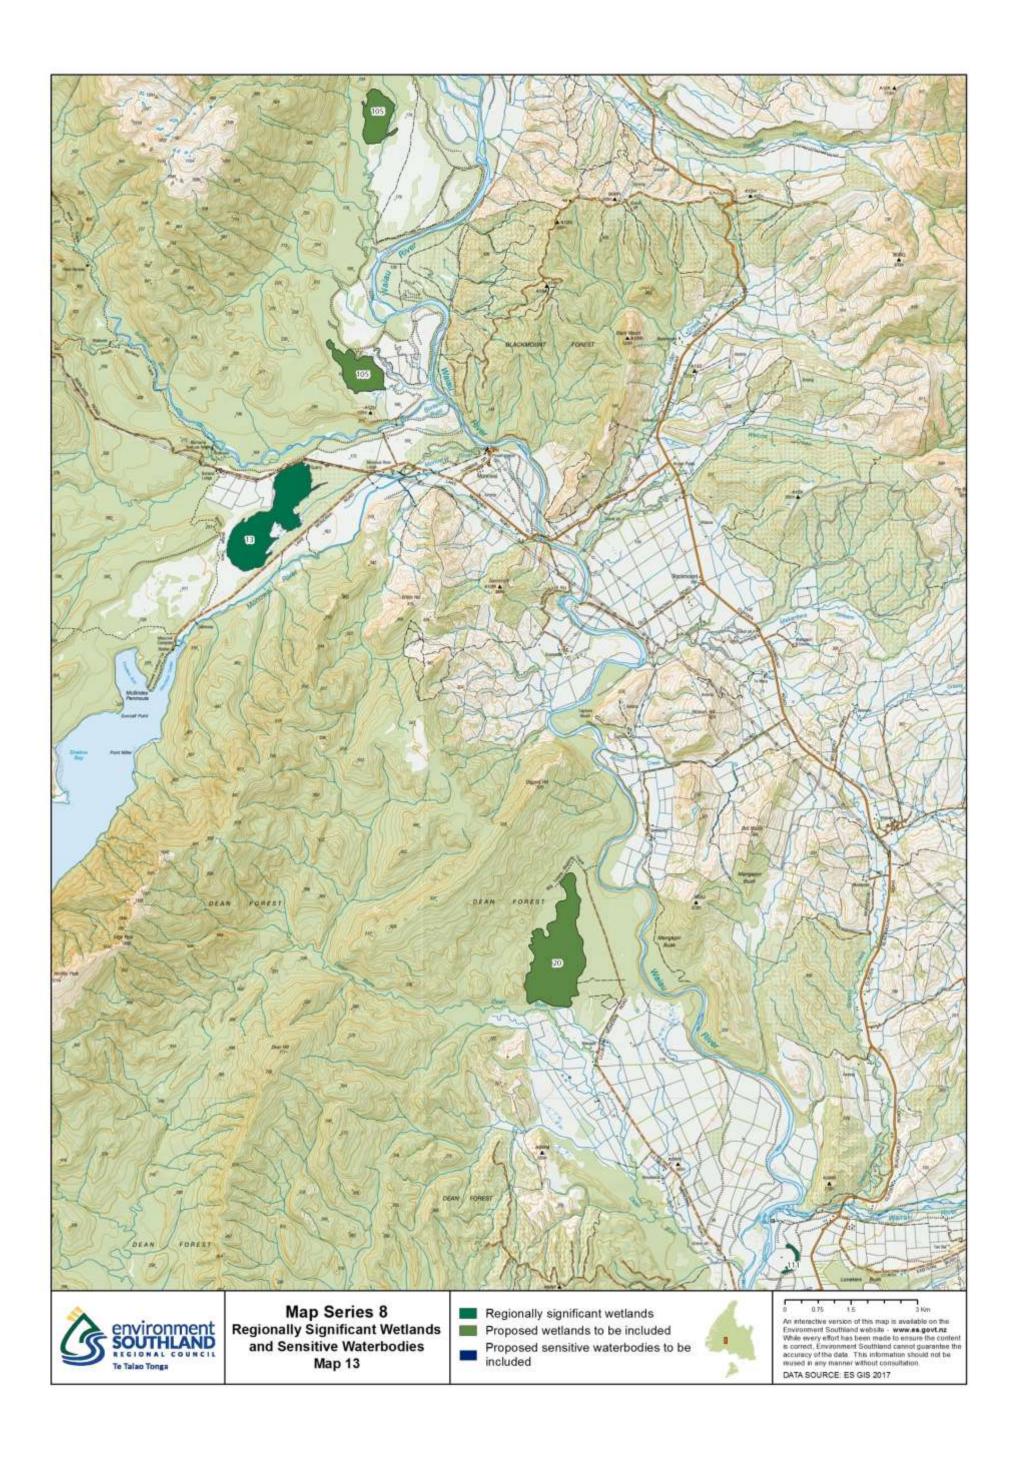

## **Map Series 8: Regionally Significant Wetlands**

Below is a list of wetlands that are contained within the maps. Each wetland has a number as shown below.

| Wetland name                                                                         | Туре                             | Wetland Number |
|--------------------------------------------------------------------------------------|----------------------------------|----------------|
| Awarua Plain - Southland Estuaries: Fortrose Harbour (including lower Mataura River) | Regionally significant wetlands  | 1              |
| Awarua Plain - Southland Estuaries: Seaward Moss                                     | Regionally significant wetlands  | 2              |
| Awarua Plain - Southland Estuaries: Waituna Scientific Reserve                       | Regionally significant wetlands  | 3              |
| Awarua Plain - Southland Estuaries: Wetlands adjoining Awarua Bay                    | Regionally significant wetlands  | 4              |
| Awarua Plain - Southland Estuaries: Wetlands adjoining Bluff Harbour                 | Regionally significant wetlands  | 5              |
| Awarua Plain - Southland Estuaries: Wetlands adjoining New River Estuary             | Regionally significant wetlands  | 6              |
| Balloon Loop Oxbow Lake                                                              | Proposed wetlands to be included | 7              |
| Bayswater Bog                                                                        | Regionally significant wetlands  | 8              |
| Big Bay - Waiuna                                                                     | Regionally significant wetlands  | 9              |
| Big Lagoon                                                                           | Proposed wetlands to be included | 10             |
| Blue Bottle Peatland                                                                 | Proposed wetlands to be included | 11             |
| Bog Lake (and adjacent wetlands)                                                     | Proposed wetlands to be included | 12             |
| Borland Mire                                                                         | Regionally significant wetlands  | 13             |
| Borland Saddle-Mt Burns                                                              | Proposed wetlands to be included | 14             |
| Braxton Burn Bog                                                                     | Proposed wetlands to be included | 15             |
| Brydone West Tussockland                                                             | Proposed wetlands to be included | 16             |
| Campbell's Creek Wetlands                                                            | Proposed wetlands to be included | 17             |
| Castle Downs (Hamilton Burn)                                                         | Regionally significant wetlands  | 18             |
| Castle Downs (Hamilton Burn)                                                         | Regionally significant wetlands  | 19             |
| Chocolate Swamp - Dean Forest                                                        | Proposed wetlands to be included | 20             |
| College Stream Swamp                                                                 | Proposed wetlands to be included | 21             |
| Cross Road Swamp                                                                     | Proposed wetlands to be included | 22             |
| Dale Bog Pine Wetland                                                                | Proposed wetlands to be included | 23             |
| Dawson City/Mt Prospect Wetlands                                                     | Proposed wetlands to be included | 24             |
| Deer Flat Wetland                                                                    | Proposed wetlands to be included | 25             |
| Downs Road North Tussockland                                                         | Proposed wetlands to be included | 26             |
| Downs Road Tussockland                                                               | Proposed wetlands to be included | 27             |
| Drummond Peat Swamp (Isla Bank)                                                      | Regionally significant wetlands  | 28             |
| Dunearn Wetland                                                                      | Proposed wetlands to be included | 29             |
| Ewe Burn Wetlands                                                                    | Proposed wetlands to be included | 30             |
| Feldwick Wetlands                                                                    | Proposed wetlands to be included | 31             |
| Ferry Road/Oreti Beach Lagoon                                                        | Proposed wetlands to be included | 32             |
| Fiordland National Park: Back Valley                                                 | Regionally significant wetlands  | 33             |
| Fiordland National Park: Grebe Valley                                                | Regionally significant wetlands  | 34             |
| Fiordland National Park: Lower Hollyford                                             | Regionally significant wetlands  | 35             |
| Fiordland National Park: Sutherland Sound                                            | Regionally significant wetlands  | 36             |
| Five Mile Swamp                                                                      | Regionally significant wetlands  | 37             |
| Freshwater Valley: Freshwater Flats                                                  | Regionally significant wetlands  | 38             |
| Freshwater Valley: Ruggedy Flat                                                      | Regionally significant wetlands  | 39             |
| Garvie Mountains: Blue Lake wetland                                                  | Regionally significant wetlands  | 40             |
| Garvie Mountains: Gow Lake wetland                                                   | Regionally significant wetlands  | 41             |
| Garvie Mountains: Scott Lake wetland                                                 | Regionally significant wetlands  | 42             |
| Glenary Station Alpine Wetlands                                                      | Proposed wetlands to be included | 43             |
| Grove Bush Peatland                                                                  | Proposed wetlands to be included | 44             |
| Haldane Estuary and reservoir                                                        | Regionally significant wetlands  | 45             |
| Henry Creek Wetland                                                                  | Proposed wetlands to be included | 46             |
| Hindley Burn Wetland                                                                 | Proposed wetlands to be included | 47             |
| Hokonui South-East Peatland                                                          | Proposed wetlands to be included | 48             |
| Jacobs River Estuary                                                                 | Proposed wetlands to be included | 49             |
| Lake Brunton, Otara                                                                  | Regionally significant wetlands  | 50             |
| Lake George                                                                          | Regionally significant wetlands  | 51             |
| Lake Hauroko Wetland                                                                 | Proposed wetlands to be included | 52             |
| Lake Mistletoe                                                                       | Proposed wetlands to be included | 53             |
| Lake Murihiku                                                                        | Proposed wetlands to be included | 54             |
| Lake Thomas & Wetland                                                                | Proposed wetlands to be included | 55             |
| Lake Vincent, near Fortrose                                                          | Regionally significant wetlands  | 56             |
| Lookout Hill Wetland                                                                 | Proposed wetlands to be included | 57             |
| Lower Hogkinson Road Peatland                                                        | Proposed wetlands to be included | 58             |
| Makarewa Peatland                                                                    | Proposed wetlands to be included | 59             |
| Martins Bay Wetlands                                                                 | Proposed wetlands to be included | 60             |
| Mavora Lakes (and associated wetlands)                                               | Proposed wetlands to be included | 61             |
| Morley Stream Wetland                                                                | Proposed wetlands to be included | 62             |
| Mt Tennyson String Bog                                                               | Regionally significant wetlands  | 63             |
| Old Man Swamp                                                                        | Proposed wetlands to be included | 64             |
| 0-2                                                                                  | pooca mediando to be meiaded     | 1 ~ '          |