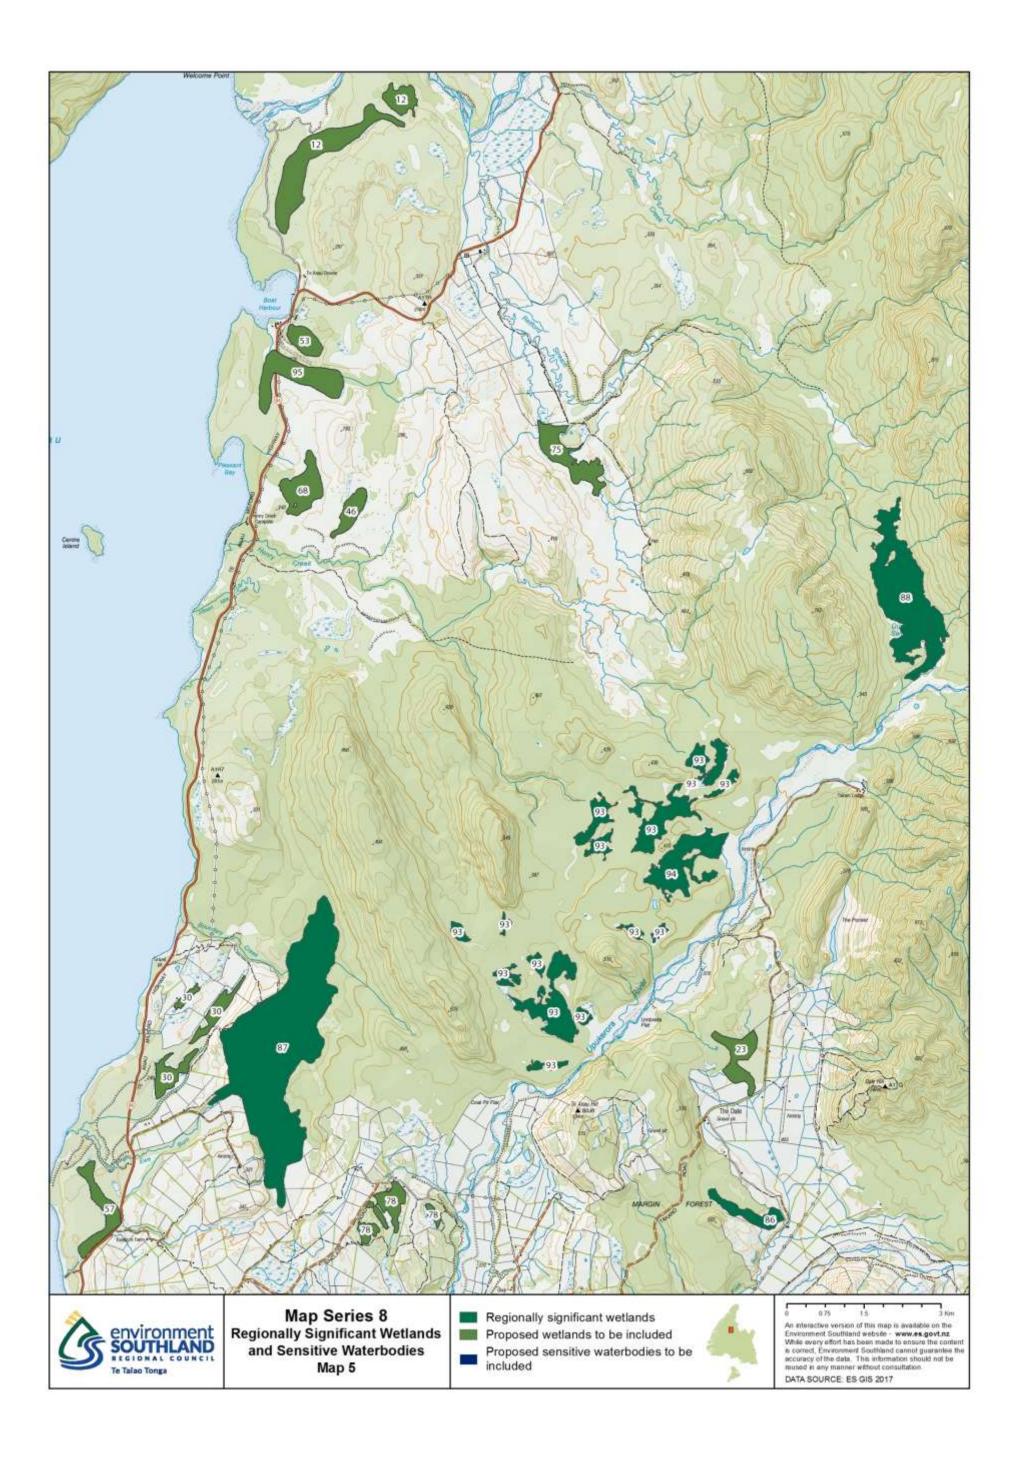

## **Map Series 8: Regionally Significant Wetlands**

Below is a list of wetlands that are contained within the maps. Each wetland has a number as shown below.

| Wetland name                                                                         | Туре                             | Wetland Number |
|--------------------------------------------------------------------------------------|----------------------------------|----------------|
| Awarua Plain - Southland Estuaries: Fortrose Harbour (including lower Mataura River) | Regionally significant wetlands  | 1              |
| Awarua Plain - Southland Estuaries: Seaward Moss                                     | Regionally significant wetlands  | 2              |
| Awarua Plain - Southland Estuaries: Waituna Scientific Reserve                       | Regionally significant wetlands  | 3              |
| Awarua Plain - Southland Estuaries: Wetlands adjoining Awarua Bay                    | Regionally significant wetlands  | 4              |
| Awarua Plain - Southland Estuaries: Wetlands adjoining Bluff Harbour                 | Regionally significant wetlands  | 5              |
| Awarua Plain - Southland Estuaries: Wetlands adjoining New River Estuary             | Regionally significant wetlands  | 6              |
| Balloon Loop Oxbow Lake                                                              | Proposed wetlands to be included | 7              |
| Bayswater Bog                                                                        | Regionally significant wetlands  | 8              |
| Big Bay - Waiuna                                                                     | Regionally significant wetlands  | 9              |
| Big Lagoon                                                                           | Proposed wetlands to be included | 10             |
| Blue Bottle Peatland                                                                 | Proposed wetlands to be included | 11             |
| Bog Lake (and adjacent wetlands)                                                     | Proposed wetlands to be included | 12             |
| Borland Mire                                                                         | Regionally significant wetlands  | 13             |
| Borland Saddle-Mt Burns                                                              | Proposed wetlands to be included | 14             |
| Braxton Burn Bog                                                                     | Proposed wetlands to be included | 15             |
| Brydone West Tussockland                                                             | Proposed wetlands to be included | 16             |
| Campbell's Creek Wetlands                                                            | Proposed wetlands to be included | 17             |
| Castle Downs (Hamilton Burn)                                                         | Regionally significant wetlands  | 18             |
| Castle Downs (Hamilton Burn)                                                         | Regionally significant wetlands  | 19             |
| Chocolate Swamp - Dean Forest                                                        | Proposed wetlands to be included | 20             |
| College Stream Swamp                                                                 | Proposed wetlands to be included | 21             |
| Cross Road Swamp                                                                     | Proposed wetlands to be included | 22             |
| Dale Bog Pine Wetland                                                                | Proposed wetlands to be included | 23             |
| Dawson City/Mt Prospect Wetlands                                                     | Proposed wetlands to be included | 24             |
| Deer Flat Wetland                                                                    | Proposed wetlands to be included | 25             |
| Downs Road North Tussockland                                                         | Proposed wetlands to be included | 26             |
| Downs Road Tussockland                                                               | Proposed wetlands to be included | 27             |
| Drummond Peat Swamp (Isla Bank)                                                      | Regionally significant wetlands  | 28             |
| Dunearn Wetland                                                                      | Proposed wetlands to be included | 29             |
| Ewe Burn Wetlands                                                                    | Proposed wetlands to be included | 30             |
| Feldwick Wetlands                                                                    | Proposed wetlands to be included | 31             |
| Ferry Road/Oreti Beach Lagoon                                                        | Proposed wetlands to be included | 32             |
| Fiordland National Park: Back Valley                                                 | Regionally significant wetlands  | 33             |
| Fiordland National Park: Grebe Valley                                                | Regionally significant wetlands  | 34             |
| Fiordland National Park: Lower Hollyford                                             | Regionally significant wetlands  | 35             |
| Fiordland National Park: Sutherland Sound                                            | Regionally significant wetlands  | 36             |
| Five Mile Swamp                                                                      | Regionally significant wetlands  | 37             |
| Freshwater Valley: Freshwater Flats                                                  | Regionally significant wetlands  | 38             |
| Freshwater Valley: Ruggedy Flat                                                      | Regionally significant wetlands  | 39             |
| Garvie Mountains: Blue Lake wetland                                                  | Regionally significant wetlands  | 40             |
| Garvie Mountains: Gow Lake wetland                                                   | Regionally significant wetlands  | 41             |
| Garvie Mountains: Scott Lake wetland                                                 | Regionally significant wetlands  | 42             |
| Glenary Station Alpine Wetlands                                                      | Proposed wetlands to be included | 43             |
| Grove Bush Peatland                                                                  | Proposed wetlands to be included | 44             |
| Haldane Estuary and reservoir                                                        | Regionally significant wetlands  | 45             |
| Henry Creek Wetland                                                                  | Proposed wetlands to be included | 46             |
| Hindley Burn Wetland                                                                 | Proposed wetlands to be included | 47             |
| Hokonui South-East Peatland                                                          | Proposed wetlands to be included | 48             |
| Jacobs River Estuary                                                                 | Proposed wetlands to be included | 49             |
| Lake Brunton, Otara                                                                  | Regionally significant wetlands  | 50             |
| Lake George                                                                          | Regionally significant wetlands  | 51             |
| Lake Hauroko Wetland                                                                 | Proposed wetlands to be included | 52             |
| Lake Mistletoe                                                                       | Proposed wetlands to be included | 53             |
| Lake Murihiku                                                                        | Proposed wetlands to be included | 54             |
| Lake Thomas & Wetland                                                                | Proposed wetlands to be included | 55             |
| Lake Vincent, near Fortrose                                                          | Regionally significant wetlands  | 56             |
| Lookout Hill Wetland                                                                 | Proposed wetlands to be included | 57             |
| Lower Hogkinson Road Peatland                                                        | Proposed wetlands to be included | 58             |
| Makarewa Peatland                                                                    | Proposed wetlands to be included | 59             |
| Martins Bay Wetlands                                                                 | Proposed wetlands to be included | 60             |
| Mavora Lakes (and associated wetlands)                                               | Proposed wetlands to be included | 61             |
| Morley Stream Wetland                                                                | Proposed wetlands to be included | 62             |
| Mt Tennyson String Bog                                                               | Regionally significant wetlands  | 63             |
| Old Man Swamp                                                                        | Proposed wetlands to be included | 64             |
| 0-2                                                                                  | pooca mediando to be meiaded     | 1 ~ '          |