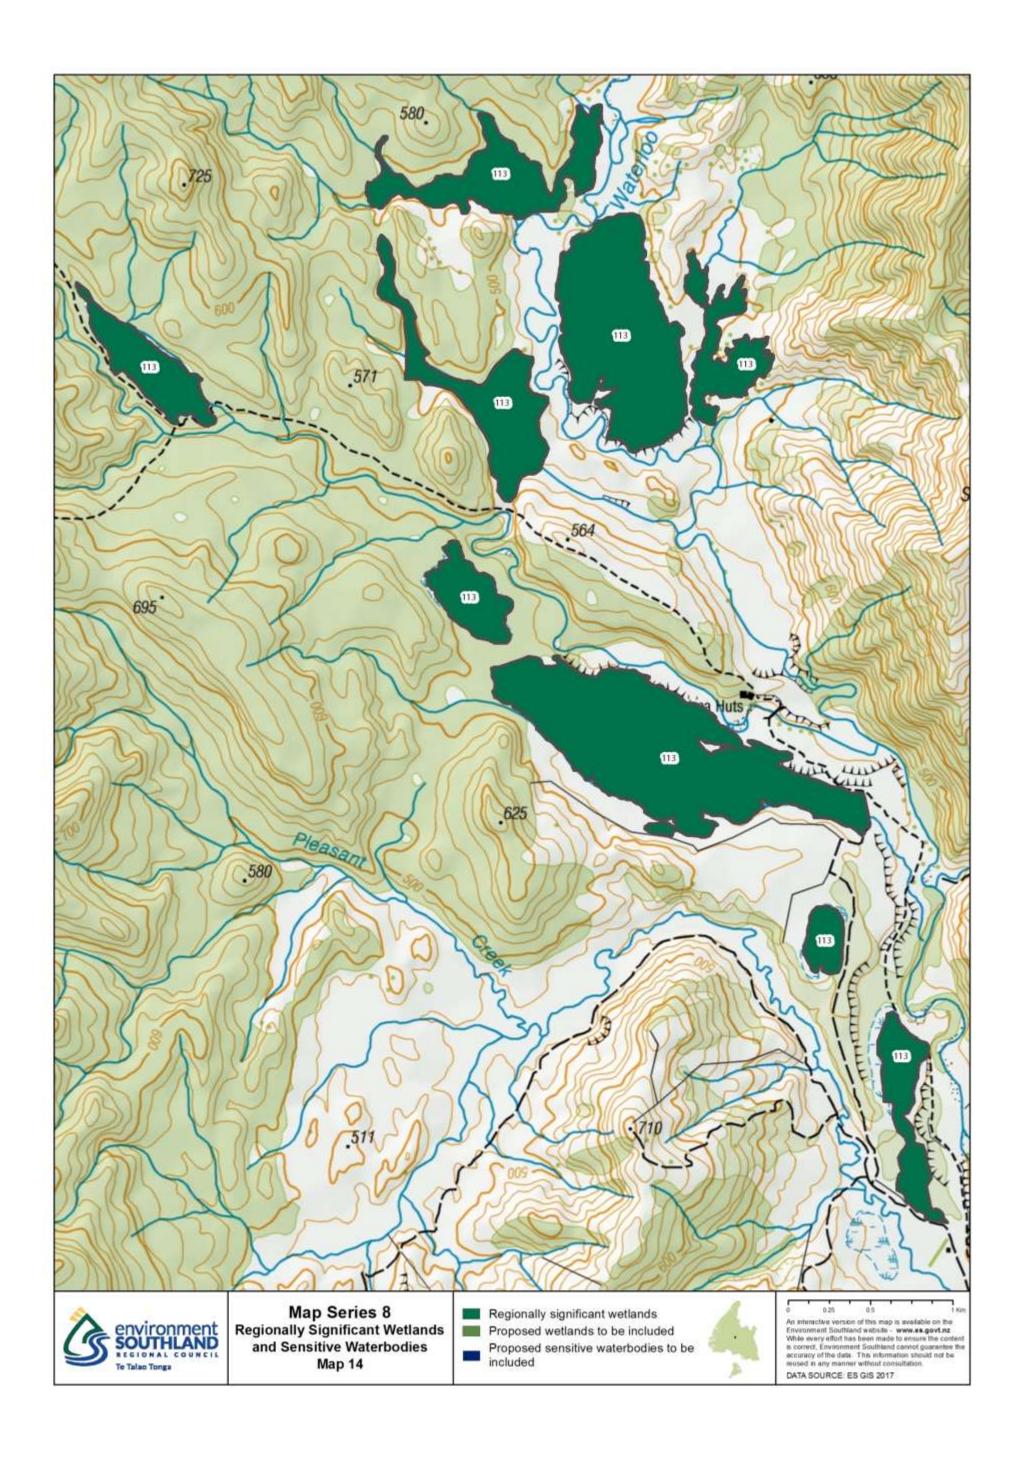

## **Map Series 8: Regionally Significant Wetlands**

Below is a list of wetlands that are contained within the maps. Each wetland has a number as shown below.

| Wetland name                                                                         | Туре                             | Wetland Number |
|--------------------------------------------------------------------------------------|----------------------------------|----------------|
| Awarua Plain - Southland Estuaries: Fortrose Harbour (including lower Mataura River) | Regionally significant wetlands  | 1              |
| Awarua Plain - Southland Estuaries: Seaward Moss                                     | Regionally significant wetlands  | 2              |
| Awarua Plain - Southland Estuaries: Waituna Scientific Reserve                       | Regionally significant wetlands  | 3              |
| Awarua Plain - Southland Estuaries: Wetlands adjoining Awarua Bay                    | Regionally significant wetlands  | 4              |
| Awarua Plain - Southland Estuaries: Wetlands adjoining Bluff Harbour                 | Regionally significant wetlands  | 5              |
| Awarua Plain - Southland Estuaries: Wetlands adjoining New River Estuary             | Regionally significant wetlands  | 6              |
| Balloon Loop Oxbow Lake                                                              | Proposed wetlands to be included | 7              |
| Bayswater Bog                                                                        | Regionally significant wetlands  | 8              |
| Big Bay - Waiuna                                                                     | Regionally significant wetlands  | 9              |
| Big Lagoon                                                                           | Proposed wetlands to be included | 10             |
| Blue Bottle Peatland                                                                 | Proposed wetlands to be included | 11             |
| Bog Lake (and adjacent wetlands)                                                     | Proposed wetlands to be included | 12             |
| Borland Mire                                                                         | Regionally significant wetlands  | 13             |
| Borland Saddle-Mt Burns                                                              | Proposed wetlands to be included | 14             |
| Braxton Burn Bog                                                                     | Proposed wetlands to be included | 15             |
| Brydone West Tussockland                                                             | Proposed wetlands to be included | 16             |
| Campbell's Creek Wetlands                                                            | Proposed wetlands to be included | 17             |
| Castle Downs (Hamilton Burn)                                                         | Regionally significant wetlands  | 18             |
| Castle Downs (Hamilton Burn)                                                         | Regionally significant wetlands  | 19             |
| Chocolate Swamp - Dean Forest                                                        | Proposed wetlands to be included | 20             |
| College Stream Swamp                                                                 | Proposed wetlands to be included | 21             |
| Cross Road Swamp                                                                     | Proposed wetlands to be included | 22             |
| Dale Bog Pine Wetland                                                                | Proposed wetlands to be included | 23             |
| Dawson City/Mt Prospect Wetlands                                                     | Proposed wetlands to be included | 24             |
| Deer Flat Wetland                                                                    | Proposed wetlands to be included | 25             |
| Downs Road North Tussockland                                                         | Proposed wetlands to be included | 26             |
| Downs Road Tussockland                                                               | Proposed wetlands to be included | 27             |
| Drummond Peat Swamp (Isla Bank)                                                      | Regionally significant wetlands  | 28             |
| Dunearn Wetland                                                                      | Proposed wetlands to be included | 29             |
| Ewe Burn Wetlands                                                                    | Proposed wetlands to be included | 30             |
| Feldwick Wetlands                                                                    | Proposed wetlands to be included | 31             |
| Ferry Road/Oreti Beach Lagoon                                                        | Proposed wetlands to be included | 32             |
| Fiordland National Park: Back Valley                                                 | Regionally significant wetlands  | 33             |
| Fiordland National Park: Grebe Valley                                                | Regionally significant wetlands  | 34             |
| Fiordland National Park: Lower Hollyford                                             | Regionally significant wetlands  | 35             |
| Fiordland National Park: Sutherland Sound                                            | Regionally significant wetlands  | 36             |
| Five Mile Swamp                                                                      | Regionally significant wetlands  | 37             |
| Freshwater Valley: Freshwater Flats                                                  | Regionally significant wetlands  | 38             |
| Freshwater Valley: Ruggedy Flat                                                      | Regionally significant wetlands  | 39             |
| Garvie Mountains: Blue Lake wetland                                                  | Regionally significant wetlands  | 40             |
| Garvie Mountains: Gow Lake wetland                                                   | Regionally significant wetlands  | 41             |
| Garvie Mountains: Scott Lake wetland                                                 | Regionally significant wetlands  | 42             |
| Glenary Station Alpine Wetlands                                                      | Proposed wetlands to be included | 43             |
| Grove Bush Peatland                                                                  | Proposed wetlands to be included | 44             |
| Haldane Estuary and reservoir                                                        | Regionally significant wetlands  | 45             |
| Henry Creek Wetland                                                                  | Proposed wetlands to be included | 46             |
| Hindley Burn Wetland                                                                 | Proposed wetlands to be included | 47             |
| Hokonui South-East Peatland                                                          | Proposed wetlands to be included | 48             |
| Jacobs River Estuary                                                                 | Proposed wetlands to be included | 49             |
| Lake Brunton, Otara                                                                  | Regionally significant wetlands  | 50             |
| Lake George                                                                          | Regionally significant wetlands  | 51             |
| Lake Hauroko Wetland                                                                 | Proposed wetlands to be included | 52             |
| Lake Mistletoe                                                                       | Proposed wetlands to be included | 53             |
| Lake Murihiku                                                                        | Proposed wetlands to be included | 54             |
| Lake Thomas & Wetland                                                                | Proposed wetlands to be included | 55             |
| Lake Vincent, near Fortrose                                                          | Regionally significant wetlands  | 56             |
| Lookout Hill Wetland                                                                 | Proposed wetlands to be included | 57             |
| Lower Hogkinson Road Peatland                                                        | Proposed wetlands to be included | 58             |
| Makarewa Peatland                                                                    | Proposed wetlands to be included | 59             |
| Martins Bay Wetlands                                                                 | Proposed wetlands to be included | 60             |
| Mavora Lakes (and associated wetlands)                                               | Proposed wetlands to be included | 61             |
| Morley Stream Wetland                                                                | Proposed wetlands to be included | 62             |
| Mt Tennyson String Bog                                                               | Regionally significant wetlands  | 63             |
| Old Man Swamp                                                                        | Proposed wetlands to be included | 64             |
| 0-2                                                                                  | pooca mediando to be meiaded     | 1 ~ '          |