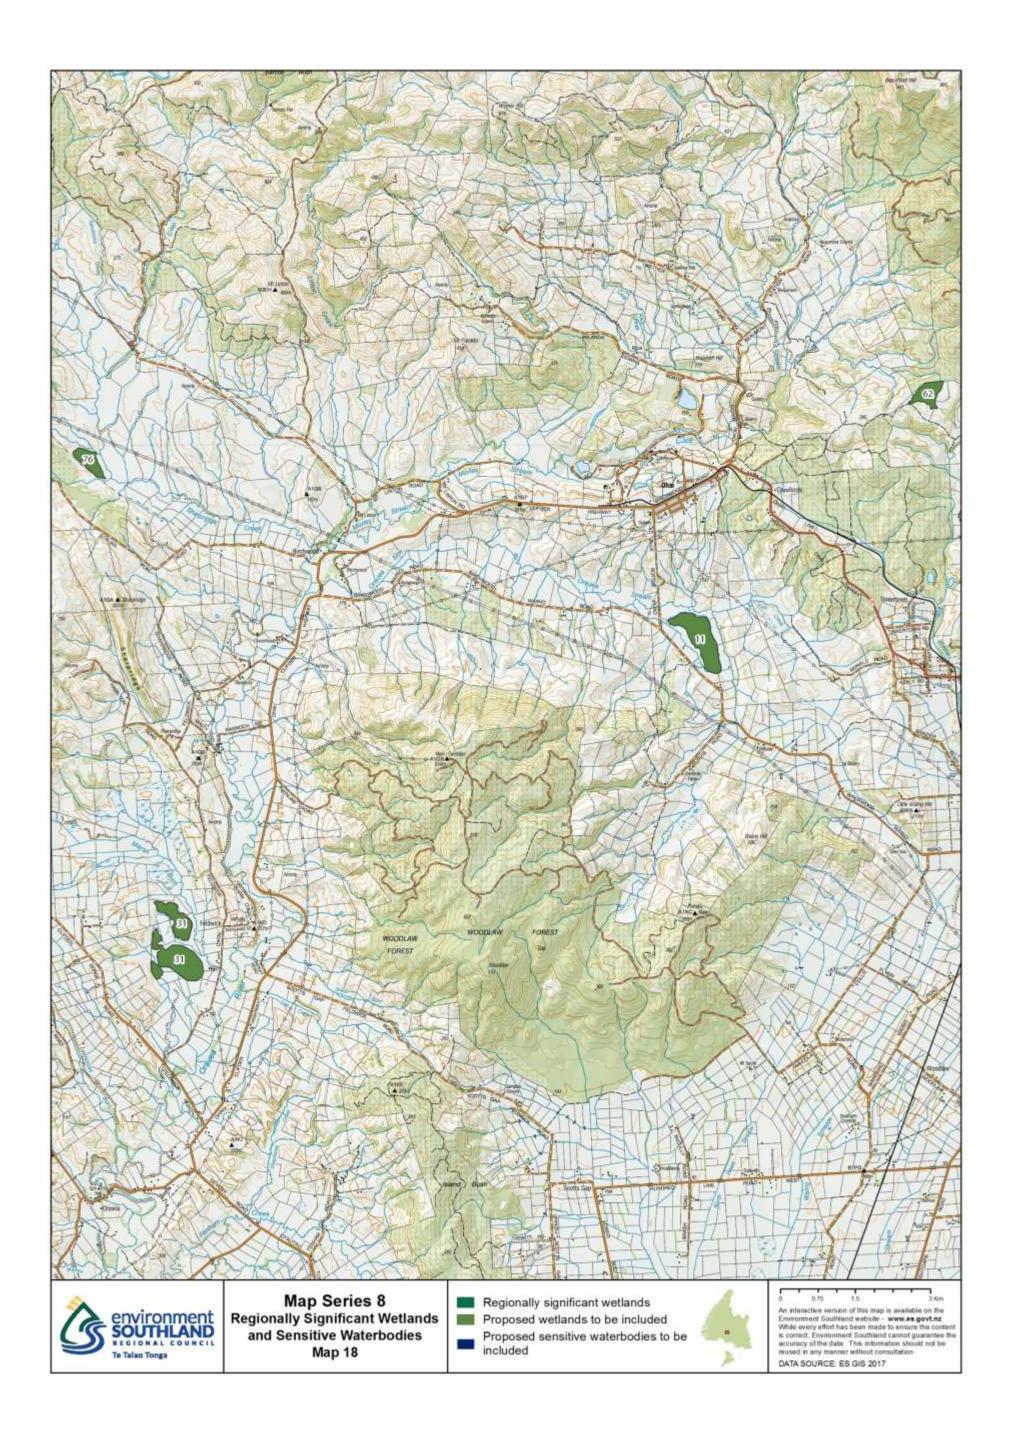

## **Map Series 8: Regionally Significant Wetlands**

Below is a list of wetlands that are contained within the maps. Each wetland has a number as shown below.

| Wetland name                                                                         | Туре                             | Wetland Number |
|--------------------------------------------------------------------------------------|----------------------------------|----------------|
| Awarua Plain - Southland Estuaries: Fortrose Harbour (including lower Mataura River) | Regionally significant wetlands  | 1              |
| Awarua Plain - Southland Estuaries: Seaward Moss                                     | Regionally significant wetlands  | 2              |
| Awarua Plain - Southland Estuaries: Waituna Scientific Reserve                       | Regionally significant wetlands  | 3              |
| Awarua Plain - Southland Estuaries: Wetlands adjoining Awarua Bay                    | Regionally significant wetlands  | 4              |
| Awarua Plain - Southland Estuaries: Wetlands adjoining Bluff Harbour                 | Regionally significant wetlands  | 5              |
| Awarua Plain - Southland Estuaries: Wetlands adjoining New River Estuary             | Regionally significant wetlands  | 6              |
| Balloon Loop Oxbow Lake                                                              | Proposed wetlands to be included | 7              |
| Bayswater Bog                                                                        | Regionally significant wetlands  | 8              |
| Big Bay - Waiuna                                                                     | Regionally significant wetlands  | 9              |
| Big Lagoon                                                                           | Proposed wetlands to be included | 10             |
| Blue Bottle Peatland                                                                 | Proposed wetlands to be included | 11             |
| Bog Lake (and adjacent wetlands)                                                     | Proposed wetlands to be included | 12             |
| Borland Mire                                                                         | Regionally significant wetlands  | 13             |
| Borland Saddle-Mt Burns                                                              | Proposed wetlands to be included | 14             |
| Braxton Burn Bog                                                                     | Proposed wetlands to be included | 15             |
| Brydone West Tussockland                                                             | Proposed wetlands to be included | 16             |
| Campbell's Creek Wetlands                                                            | Proposed wetlands to be included | 17             |
| Castle Downs (Hamilton Burn)                                                         | Regionally significant wetlands  | 18             |
| Castle Downs (Hamilton Burn)                                                         | Regionally significant wetlands  | 19             |
| Chocolate Swamp - Dean Forest                                                        | Proposed wetlands to be included | 20             |
| College Stream Swamp                                                                 | Proposed wetlands to be included | 21             |
| Cross Road Swamp                                                                     | Proposed wetlands to be included | 22             |
| Dale Bog Pine Wetland                                                                | Proposed wetlands to be included | 23             |
| Dawson City/Mt Prospect Wetlands                                                     | Proposed wetlands to be included | 24             |
| Deer Flat Wetland                                                                    | Proposed wetlands to be included | 25             |
| Downs Road North Tussockland                                                         | Proposed wetlands to be included | 26             |
| Downs Road Tussockland                                                               | Proposed wetlands to be included | 27             |
| Drummond Peat Swamp (Isla Bank)                                                      | Regionally significant wetlands  | 28             |
| Dunearn Wetland                                                                      | Proposed wetlands to be included | 29             |
| Ewe Burn Wetlands                                                                    | Proposed wetlands to be included | 30             |
| Feldwick Wetlands                                                                    | Proposed wetlands to be included | 31             |
| Ferry Road/Oreti Beach Lagoon                                                        | Proposed wetlands to be included | 32             |
| Fiordland National Park: Back Valley                                                 | Regionally significant wetlands  | 33             |
| Fiordland National Park: Grebe Valley                                                | Regionally significant wetlands  | 34             |
| Fiordland National Park: Lower Hollyford                                             | Regionally significant wetlands  | 35             |
| Fiordland National Park: Sutherland Sound                                            | Regionally significant wetlands  | 36             |
| Five Mile Swamp                                                                      | Regionally significant wetlands  | 37             |
| Freshwater Valley: Freshwater Flats                                                  | Regionally significant wetlands  | 38             |
| Freshwater Valley: Ruggedy Flat                                                      | Regionally significant wetlands  | 39             |
| Garvie Mountains: Blue Lake wetland                                                  | Regionally significant wetlands  | 40             |
| Garvie Mountains: Gow Lake wetland                                                   | Regionally significant wetlands  | 41             |
| Garvie Mountains: Scott Lake wetland                                                 | Regionally significant wetlands  | 42             |
| Glenary Station Alpine Wetlands                                                      | Proposed wetlands to be included | 43             |
| Grove Bush Peatland                                                                  | Proposed wetlands to be included | 44             |
| Haldane Estuary and reservoir                                                        | Regionally significant wetlands  | 45             |
| Henry Creek Wetland                                                                  | Proposed wetlands to be included | 46             |
| Hindley Burn Wetland                                                                 | Proposed wetlands to be included | 47             |
| Hokonui South-East Peatland                                                          | Proposed wetlands to be included | 48             |
| Jacobs River Estuary                                                                 | Proposed wetlands to be included | 49             |
| Lake Brunton, Otara                                                                  | Regionally significant wetlands  | 50             |
| Lake George                                                                          | Regionally significant wetlands  | 51             |
| Lake Hauroko Wetland                                                                 | Proposed wetlands to be included | 52             |
| Lake Mistletoe                                                                       | Proposed wetlands to be included | 53             |
| Lake Murihiku                                                                        | Proposed wetlands to be included | 54             |
| Lake Thomas & Wetland                                                                | Proposed wetlands to be included | 55             |
| Lake Vincent, near Fortrose                                                          | Regionally significant wetlands  | 56             |
| Lookout Hill Wetland                                                                 | Proposed wetlands to be included | 57             |
| Lower Hogkinson Road Peatland                                                        | Proposed wetlands to be included | 58             |
| Makarewa Peatland                                                                    | Proposed wetlands to be included | 59             |
| Martins Bay Wetlands                                                                 | Proposed wetlands to be included | 60             |
| Mavora Lakes (and associated wetlands)                                               | Proposed wetlands to be included | 61             |
| Morley Stream Wetland                                                                | Proposed wetlands to be included | 62             |
| Mt Tennyson String Bog                                                               | Regionally significant wetlands  | 63             |
| Old Man Swamp                                                                        | Proposed wetlands to be included | 64             |
| 0-2                                                                                  | pooca mediando to be meiaded     | 1 ~ '          |