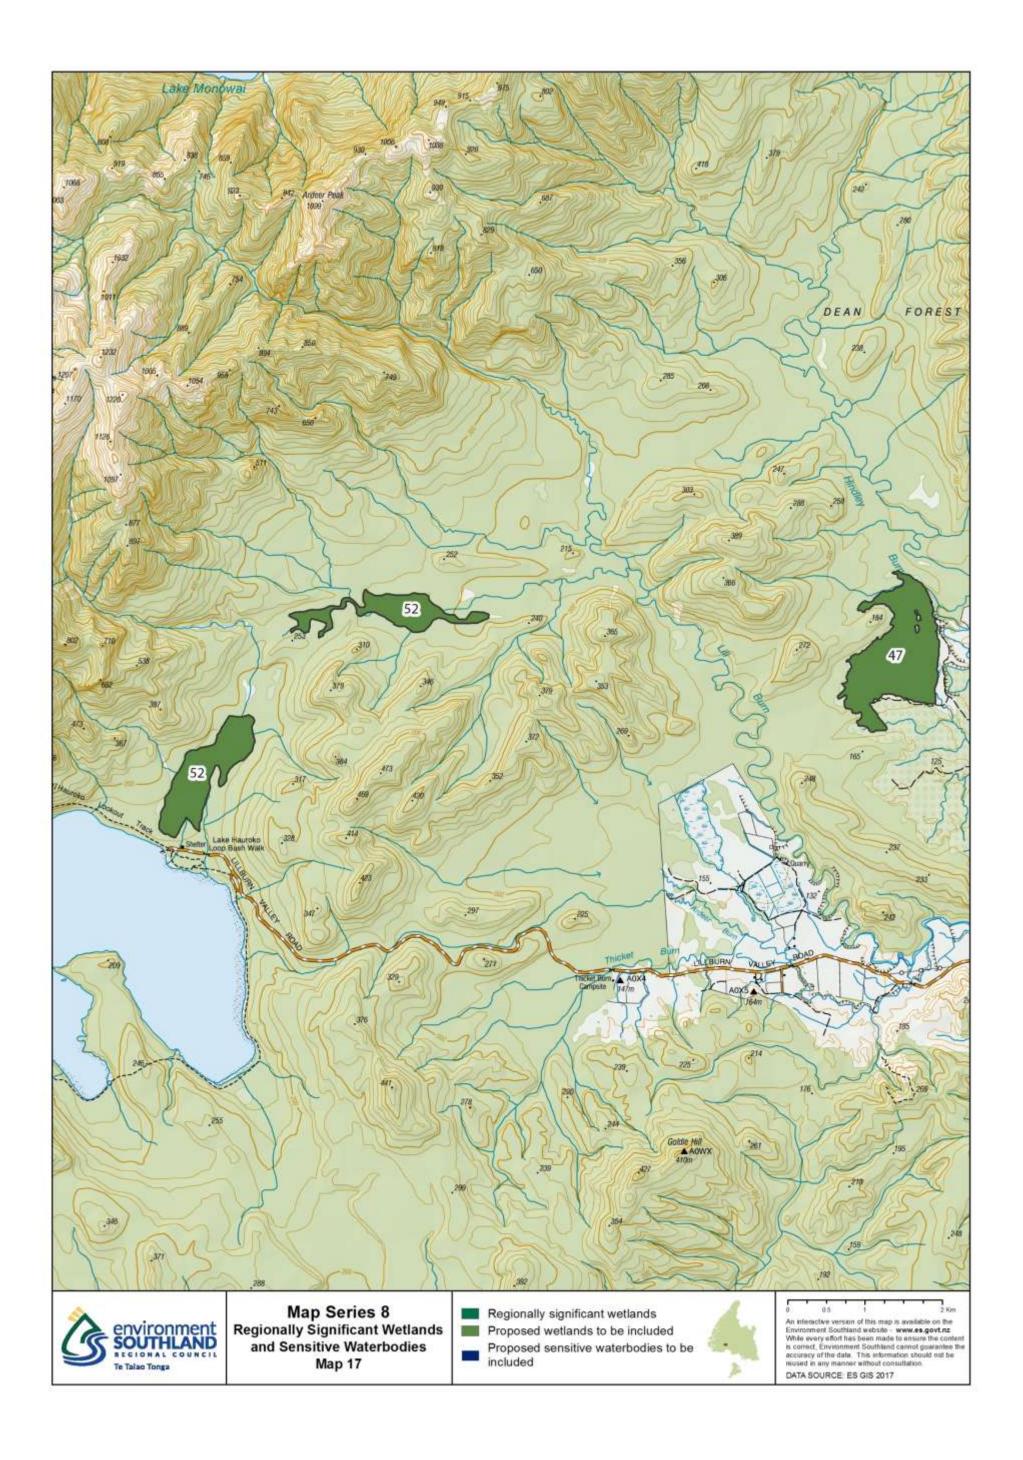

## **Map Series 8: Regionally Significant Wetlands**

Below is a list of wetlands that are contained within the maps. Each wetland has a number as shown below.

| Wetland name                                                                         | Туре                             | Wetland Number |
|--------------------------------------------------------------------------------------|----------------------------------|----------------|
| Awarua Plain - Southland Estuaries: Fortrose Harbour (including lower Mataura River) | Regionally significant wetlands  | 1              |
| Awarua Plain - Southland Estuaries: Seaward Moss                                     | Regionally significant wetlands  | 2              |
| Awarua Plain - Southland Estuaries: Waituna Scientific Reserve                       | Regionally significant wetlands  | 3              |
| Awarua Plain - Southland Estuaries: Wetlands adjoining Awarua Bay                    | Regionally significant wetlands  | 4              |
| Awarua Plain - Southland Estuaries: Wetlands adjoining Bluff Harbour                 | Regionally significant wetlands  | 5              |
| Awarua Plain - Southland Estuaries: Wetlands adjoining New River Estuary             | Regionally significant wetlands  | 6              |
| Balloon Loop Oxbow Lake                                                              | Proposed wetlands to be included | 7              |
| Bayswater Bog                                                                        | Regionally significant wetlands  | 8              |
| Big Bay - Waiuna                                                                     | Regionally significant wetlands  | 9              |
| Big Lagoon                                                                           | Proposed wetlands to be included | 10             |
| Blue Bottle Peatland                                                                 | Proposed wetlands to be included | 11             |
| Bog Lake (and adjacent wetlands)                                                     | Proposed wetlands to be included | 12             |
| Borland Mire                                                                         | Regionally significant wetlands  | 13             |
| Borland Saddle-Mt Burns                                                              | Proposed wetlands to be included | 14             |
| Braxton Burn Bog                                                                     | Proposed wetlands to be included | 15             |
| Brydone West Tussockland                                                             | Proposed wetlands to be included | 16             |
| Campbell's Creek Wetlands                                                            | Proposed wetlands to be included | 17             |
| Castle Downs (Hamilton Burn)                                                         | Regionally significant wetlands  | 18             |
| Castle Downs (Hamilton Burn)                                                         | Regionally significant wetlands  | 19             |
| Chocolate Swamp - Dean Forest                                                        | Proposed wetlands to be included | 20             |
| College Stream Swamp                                                                 | Proposed wetlands to be included | 21             |
| Cross Road Swamp                                                                     | Proposed wetlands to be included | 22             |
| Dale Bog Pine Wetland                                                                | Proposed wetlands to be included | 23             |
| Dawson City/Mt Prospect Wetlands                                                     | Proposed wetlands to be included | 24             |
| Deer Flat Wetland                                                                    | Proposed wetlands to be included | 25             |
| Downs Road North Tussockland                                                         | Proposed wetlands to be included | 26             |
| Downs Road Tussockland                                                               | Proposed wetlands to be included | 27             |
| Drummond Peat Swamp (Isla Bank)                                                      | Regionally significant wetlands  | 28             |
| Dunearn Wetland                                                                      | Proposed wetlands to be included | 29             |
| Ewe Burn Wetlands                                                                    | Proposed wetlands to be included | 30             |
| Feldwick Wetlands                                                                    | Proposed wetlands to be included | 31             |
| Ferry Road/Oreti Beach Lagoon                                                        | Proposed wetlands to be included | 32             |
| Fiordland National Park: Back Valley                                                 | Regionally significant wetlands  | 33             |
| Fiordland National Park: Grebe Valley                                                | Regionally significant wetlands  | 34             |
| Fiordland National Park: Lower Hollyford                                             | Regionally significant wetlands  | 35             |
| Fiordland National Park: Sutherland Sound                                            | Regionally significant wetlands  | 36             |
| Five Mile Swamp                                                                      | Regionally significant wetlands  | 37             |
| Freshwater Valley: Freshwater Flats                                                  | Regionally significant wetlands  | 38             |
| Freshwater Valley: Ruggedy Flat                                                      | Regionally significant wetlands  | 39             |
| Garvie Mountains: Blue Lake wetland                                                  | Regionally significant wetlands  | 40             |
| Garvie Mountains: Gow Lake wetland                                                   | Regionally significant wetlands  | 41             |
| Garvie Mountains: Scott Lake wetland                                                 | Regionally significant wetlands  | 42             |
| Glenary Station Alpine Wetlands                                                      | Proposed wetlands to be included | 43             |
| Grove Bush Peatland                                                                  | Proposed wetlands to be included | 44             |
| Haldane Estuary and reservoir                                                        | Regionally significant wetlands  | 45             |
| Henry Creek Wetland                                                                  | Proposed wetlands to be included | 46             |
| Hindley Burn Wetland                                                                 | Proposed wetlands to be included | 47             |
| Hokonui South-East Peatland                                                          | Proposed wetlands to be included | 48             |
| Jacobs River Estuary                                                                 | Proposed wetlands to be included | 49             |
| Lake Brunton, Otara                                                                  | Regionally significant wetlands  | 50             |
| Lake George                                                                          | Regionally significant wetlands  | 51             |
| Lake Hauroko Wetland                                                                 | Proposed wetlands to be included | 52             |
| Lake Mistletoe                                                                       | Proposed wetlands to be included | 53             |
| Lake Murihiku                                                                        | Proposed wetlands to be included | 54             |
| Lake Thomas & Wetland                                                                | Proposed wetlands to be included | 55             |
| Lake Vincent, near Fortrose                                                          | Regionally significant wetlands  | 56             |
| Lookout Hill Wetland                                                                 | Proposed wetlands to be included | 57             |
| Lower Hogkinson Road Peatland                                                        | Proposed wetlands to be included | 58             |
| Makarewa Peatland                                                                    | Proposed wetlands to be included | 59             |
| Martins Bay Wetlands                                                                 | Proposed wetlands to be included | 60             |
| Mavora Lakes (and associated wetlands)                                               | Proposed wetlands to be included | 61             |
| Morley Stream Wetland                                                                | Proposed wetlands to be included | 62             |
| Mt Tennyson String Bog                                                               | Regionally significant wetlands  | 63             |
| Old Man Swamp                                                                        | Proposed wetlands to be included | 64             |
| 0-2                                                                                  | pooca mediando to be meiaded     | 1 ~ '          |