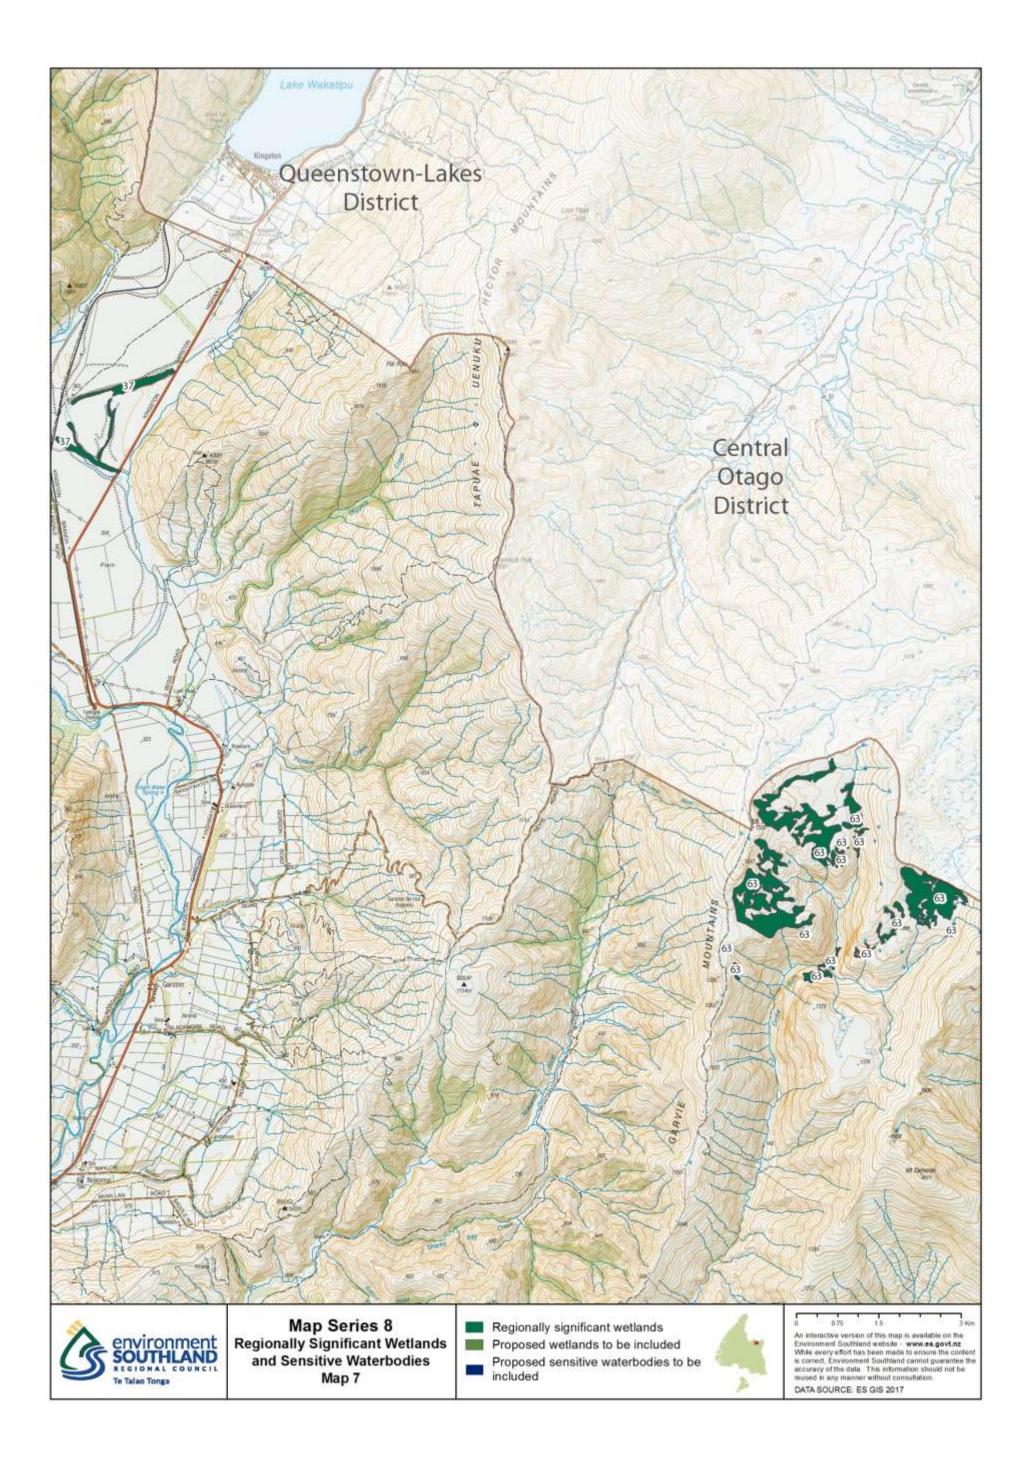

## **Map Series 8: Regionally Significant Wetlands**

Below is a list of wetlands that are contained within the maps. Each wetland has a number as shown below.

| Wetland name                                                                         | Туре                             | Wetland Number |
|--------------------------------------------------------------------------------------|----------------------------------|----------------|
| Awarua Plain - Southland Estuaries: Fortrose Harbour (including lower Mataura River) | Regionally significant wetlands  | 1              |
| Awarua Plain - Southland Estuaries: Seaward Moss                                     | Regionally significant wetlands  | 2              |
| Awarua Plain - Southland Estuaries: Waituna Scientific Reserve                       | Regionally significant wetlands  | 3              |
| Awarua Plain - Southland Estuaries: Wetlands adjoining Awarua Bay                    | Regionally significant wetlands  | 4              |
| Awarua Plain - Southland Estuaries: Wetlands adjoining Bluff Harbour                 | Regionally significant wetlands  | 5              |
| Awarua Plain - Southland Estuaries: Wetlands adjoining New River Estuary             | Regionally significant wetlands  | 6              |
| Balloon Loop Oxbow Lake                                                              | Proposed wetlands to be included | 7              |
| Bayswater Bog                                                                        | Regionally significant wetlands  | 8              |
| Big Bay - Waiuna                                                                     | Regionally significant wetlands  | 9              |
| Big Lagoon                                                                           | Proposed wetlands to be included | 10             |
| Blue Bottle Peatland                                                                 | Proposed wetlands to be included | 11             |
| Bog Lake (and adjacent wetlands)                                                     | Proposed wetlands to be included | 12             |
| Borland Mire                                                                         | Regionally significant wetlands  | 13             |
| Borland Saddle-Mt Burns                                                              | Proposed wetlands to be included | 14             |
| Braxton Burn Bog                                                                     | Proposed wetlands to be included | 15             |
| Brydone West Tussockland                                                             | Proposed wetlands to be included | 16             |
| Campbell's Creek Wetlands                                                            | Proposed wetlands to be included | 17             |
| Castle Downs (Hamilton Burn)                                                         | Regionally significant wetlands  | 18             |
| Castle Downs (Hamilton Burn)                                                         | Regionally significant wetlands  | 19             |
| Chocolate Swamp - Dean Forest                                                        | Proposed wetlands to be included | 20             |
| College Stream Swamp                                                                 | Proposed wetlands to be included | 21             |
| Cross Road Swamp                                                                     | Proposed wetlands to be included | 22             |
| Dale Bog Pine Wetland                                                                | Proposed wetlands to be included | 23             |
| Dawson City/Mt Prospect Wetlands                                                     | Proposed wetlands to be included | 24             |
| Deer Flat Wetland                                                                    | Proposed wetlands to be included | 25             |
| Downs Road North Tussockland                                                         | Proposed wetlands to be included | 26             |
| Downs Road Tussockland                                                               | Proposed wetlands to be included | 27             |
| Drummond Peat Swamp (Isla Bank)                                                      | Regionally significant wetlands  | 28             |
| Dunearn Wetland                                                                      | Proposed wetlands to be included | 29             |
| Ewe Burn Wetlands                                                                    | Proposed wetlands to be included | 30             |
| Feldwick Wetlands                                                                    | Proposed wetlands to be included | 31             |
| Ferry Road/Oreti Beach Lagoon                                                        | Proposed wetlands to be included | 32             |
| Fiordland National Park: Back Valley                                                 | Regionally significant wetlands  | 33             |
| Fiordland National Park: Grebe Valley                                                | Regionally significant wetlands  | 34             |
| Fiordland National Park: Lower Hollyford                                             | Regionally significant wetlands  | 35             |
| Fiordland National Park: Sutherland Sound                                            | Regionally significant wetlands  | 36             |
| Five Mile Swamp                                                                      | Regionally significant wetlands  | 37             |
| Freshwater Valley: Freshwater Flats                                                  | Regionally significant wetlands  | 38             |
| Freshwater Valley: Ruggedy Flat                                                      | Regionally significant wetlands  | 39             |
| Garvie Mountains: Blue Lake wetland                                                  | Regionally significant wetlands  | 40             |
| Garvie Mountains: Gow Lake wetland                                                   | Regionally significant wetlands  | 41             |
| Garvie Mountains: Scott Lake wetland                                                 | Regionally significant wetlands  | 42             |
| Glenary Station Alpine Wetlands                                                      | Proposed wetlands to be included | 43             |
| Grove Bush Peatland                                                                  | Proposed wetlands to be included | 44             |
| Haldane Estuary and reservoir                                                        | Regionally significant wetlands  | 45             |
| Henry Creek Wetland                                                                  | Proposed wetlands to be included | 46             |
| Hindley Burn Wetland                                                                 | Proposed wetlands to be included | 47             |
| Hokonui South-East Peatland                                                          | Proposed wetlands to be included | 48             |
| Jacobs River Estuary                                                                 | Proposed wetlands to be included | 49             |
| Lake Brunton, Otara                                                                  | Regionally significant wetlands  | 50             |
| Lake George                                                                          | Regionally significant wetlands  | 51             |
| Lake Hauroko Wetland                                                                 | Proposed wetlands to be included | 52             |
| Lake Mistletoe                                                                       | Proposed wetlands to be included | 53             |
| Lake Murihiku                                                                        | Proposed wetlands to be included | 54             |
| Lake Thomas & Wetland                                                                | Proposed wetlands to be included | 55             |
| Lake Vincent, near Fortrose                                                          | Regionally significant wetlands  | 56             |
| Lookout Hill Wetland                                                                 | Proposed wetlands to be included | 57             |
| Lower Hogkinson Road Peatland                                                        | Proposed wetlands to be included | 58             |
| Makarewa Peatland                                                                    | Proposed wetlands to be included | 59             |
| Martins Bay Wetlands                                                                 | Proposed wetlands to be included | 60             |
| Mavora Lakes (and associated wetlands)                                               | Proposed wetlands to be included | 61             |
| Morley Stream Wetland                                                                | Proposed wetlands to be included | 62             |
| Mt Tennyson String Bog                                                               | Regionally significant wetlands  | 63             |
| Old Man Swamp                                                                        | Proposed wetlands to be included | 64             |
| 0-2                                                                                  | pooca mediando to be meiaded     | 1 ~ '          |