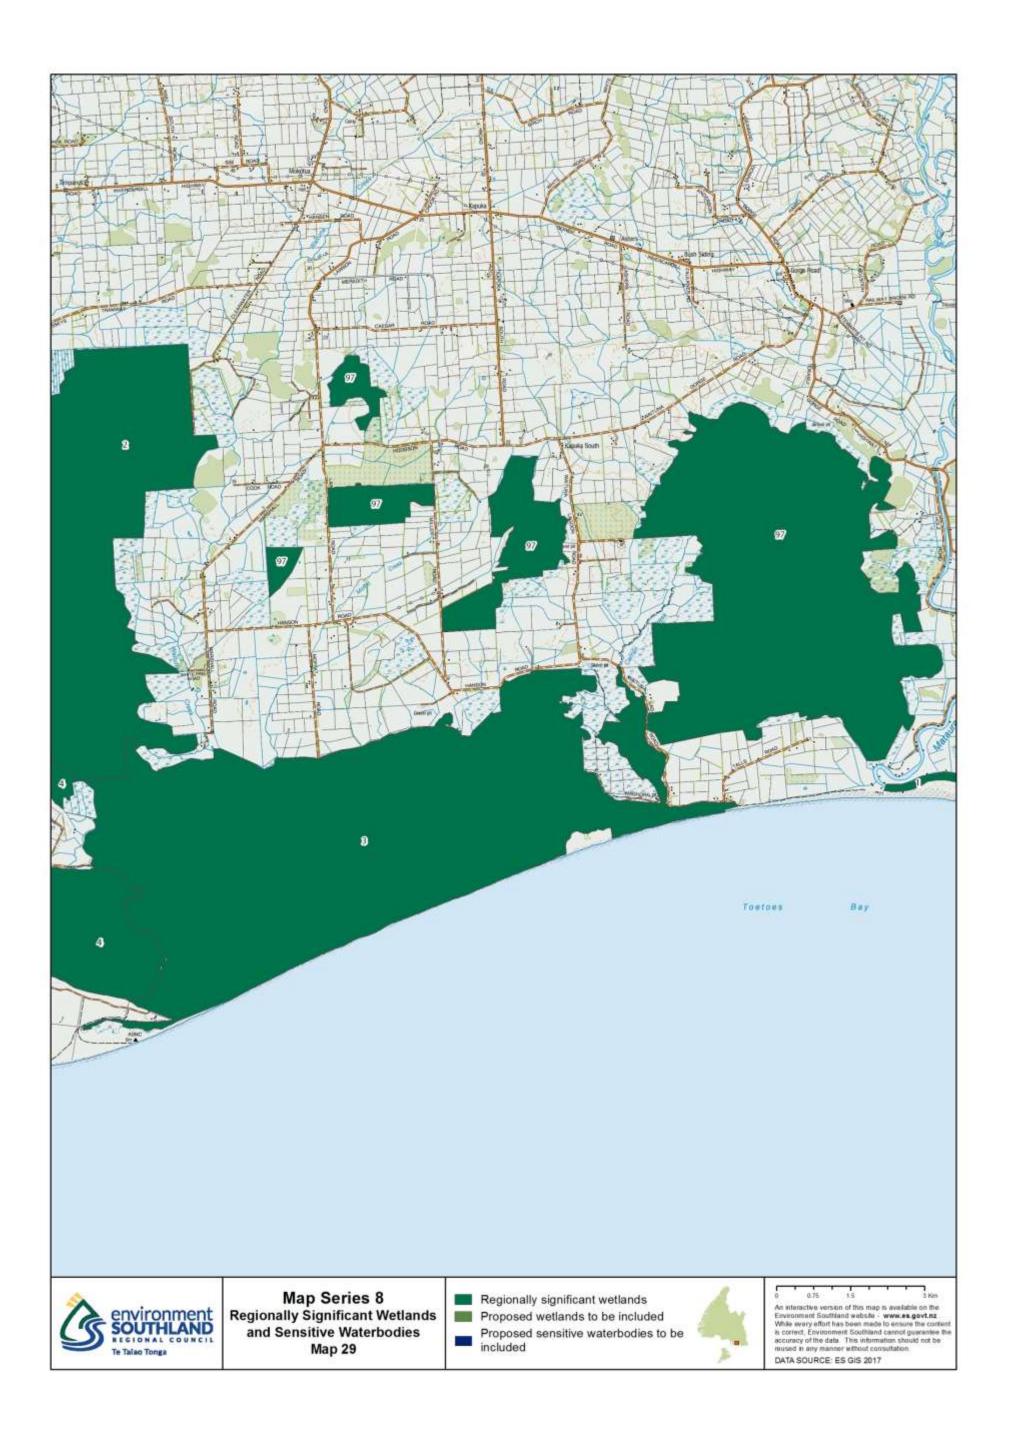

## **Map Series 8: Regionally Significant Wetlands**

Below is a list of wetlands that are contained within the maps. Each wetland has a number as shown below.

| Wetland name                                                                         | Туре                             | Wetland Number |
|--------------------------------------------------------------------------------------|----------------------------------|----------------|
| Awarua Plain - Southland Estuaries: Fortrose Harbour (including lower Mataura River) | Regionally significant wetlands  | 1              |
| Awarua Plain - Southland Estuaries: Seaward Moss                                     | Regionally significant wetlands  | 2              |
| Awarua Plain - Southland Estuaries: Waituna Scientific Reserve                       | Regionally significant wetlands  | 3              |
| Awarua Plain - Southland Estuaries: Wetlands adjoining Awarua Bay                    | Regionally significant wetlands  | 4              |
| Awarua Plain - Southland Estuaries: Wetlands adjoining Bluff Harbour                 | Regionally significant wetlands  | 5              |
| Awarua Plain - Southland Estuaries: Wetlands adjoining New River Estuary             | Regionally significant wetlands  | 6              |
| Balloon Loop Oxbow Lake                                                              | Proposed wetlands to be included | 7              |
| Bayswater Bog                                                                        | Regionally significant wetlands  | 8              |
| Big Bay - Waiuna                                                                     | Regionally significant wetlands  | 9              |
| Big Lagoon                                                                           | Proposed wetlands to be included | 10             |
| Blue Bottle Peatland                                                                 | Proposed wetlands to be included | 11             |
| Bog Lake (and adjacent wetlands)                                                     | Proposed wetlands to be included | 12             |
| Borland Mire                                                                         | Regionally significant wetlands  | 13             |
| Borland Saddle-Mt Burns                                                              | Proposed wetlands to be included | 14             |
| Braxton Burn Bog                                                                     | Proposed wetlands to be included | 15             |
| Brydone West Tussockland                                                             | Proposed wetlands to be included | 16             |
| Campbell's Creek Wetlands                                                            | Proposed wetlands to be included | 17             |
| Castle Downs (Hamilton Burn)                                                         | Regionally significant wetlands  | 18             |
| Castle Downs (Hamilton Burn)                                                         | Regionally significant wetlands  | 19             |
| Chocolate Swamp - Dean Forest                                                        | Proposed wetlands to be included | 20             |
| College Stream Swamp                                                                 | Proposed wetlands to be included | 21             |
| Cross Road Swamp                                                                     | Proposed wetlands to be included | 22             |
| Dale Bog Pine Wetland                                                                | Proposed wetlands to be included | 23             |
| Dawson City/Mt Prospect Wetlands                                                     | Proposed wetlands to be included | 24             |
| Deer Flat Wetland                                                                    | Proposed wetlands to be included | 25             |
| Downs Road North Tussockland                                                         | Proposed wetlands to be included | 26             |
| Downs Road Tussockland                                                               | Proposed wetlands to be included | 27             |
| Drummond Peat Swamp (Isla Bank)                                                      | Regionally significant wetlands  | 28             |
| Dunearn Wetland                                                                      | Proposed wetlands to be included | 29             |
| Ewe Burn Wetlands                                                                    | Proposed wetlands to be included | 30             |
| Feldwick Wetlands                                                                    | Proposed wetlands to be included | 31             |
| Ferry Road/Oreti Beach Lagoon                                                        | Proposed wetlands to be included | 32             |
| Fiordland National Park: Back Valley                                                 | Regionally significant wetlands  | 33             |
| Fiordland National Park: Grebe Valley                                                | Regionally significant wetlands  | 34             |
| Fiordland National Park: Lower Hollyford                                             | Regionally significant wetlands  | 35             |
| Fiordland National Park: Sutherland Sound                                            | Regionally significant wetlands  | 36             |
| Five Mile Swamp                                                                      | Regionally significant wetlands  | 37             |
| Freshwater Valley: Freshwater Flats                                                  | Regionally significant wetlands  | 38             |
| Freshwater Valley: Ruggedy Flat                                                      | Regionally significant wetlands  | 39             |
| Garvie Mountains: Blue Lake wetland                                                  | Regionally significant wetlands  | 40             |
| Garvie Mountains: Gow Lake wetland                                                   | Regionally significant wetlands  | 41             |
| Garvie Mountains: Scott Lake wetland                                                 | Regionally significant wetlands  | 42             |
| Glenary Station Alpine Wetlands                                                      | Proposed wetlands to be included | 43             |
| Grove Bush Peatland                                                                  | Proposed wetlands to be included | 44             |
| Haldane Estuary and reservoir                                                        | Regionally significant wetlands  | 45             |
| Henry Creek Wetland                                                                  | Proposed wetlands to be included | 46             |
| Hindley Burn Wetland                                                                 | Proposed wetlands to be included | 47             |
| Hokonui South-East Peatland                                                          | Proposed wetlands to be included | 48             |
| Jacobs River Estuary                                                                 | Proposed wetlands to be included | 49             |
| Lake Brunton, Otara                                                                  | Regionally significant wetlands  | 50             |
| Lake George                                                                          | Regionally significant wetlands  | 51             |
| Lake Hauroko Wetland                                                                 | Proposed wetlands to be included | 52             |
| Lake Mistletoe                                                                       | Proposed wetlands to be included | 53             |
| Lake Murihiku                                                                        | Proposed wetlands to be included | 54             |
| Lake Thomas & Wetland                                                                | Proposed wetlands to be included | 55             |
| Lake Vincent, near Fortrose                                                          | Regionally significant wetlands  | 56             |
| Lookout Hill Wetland                                                                 | Proposed wetlands to be included | 57             |
| Lower Hogkinson Road Peatland                                                        | Proposed wetlands to be included | 58             |
| Makarewa Peatland                                                                    | Proposed wetlands to be included | 59             |
| Martins Bay Wetlands                                                                 | Proposed wetlands to be included | 60             |
| Mavora Lakes (and associated wetlands)                                               | Proposed wetlands to be included | 61             |
| Morley Stream Wetland                                                                | Proposed wetlands to be included | 62             |
| Mt Tennyson String Bog                                                               | Regionally significant wetlands  | 63             |
| Old Man Swamp                                                                        | Proposed wetlands to be included | 64             |
| 0-2                                                                                  | pooca mediando to be meiaded     | 1 ~ '          |