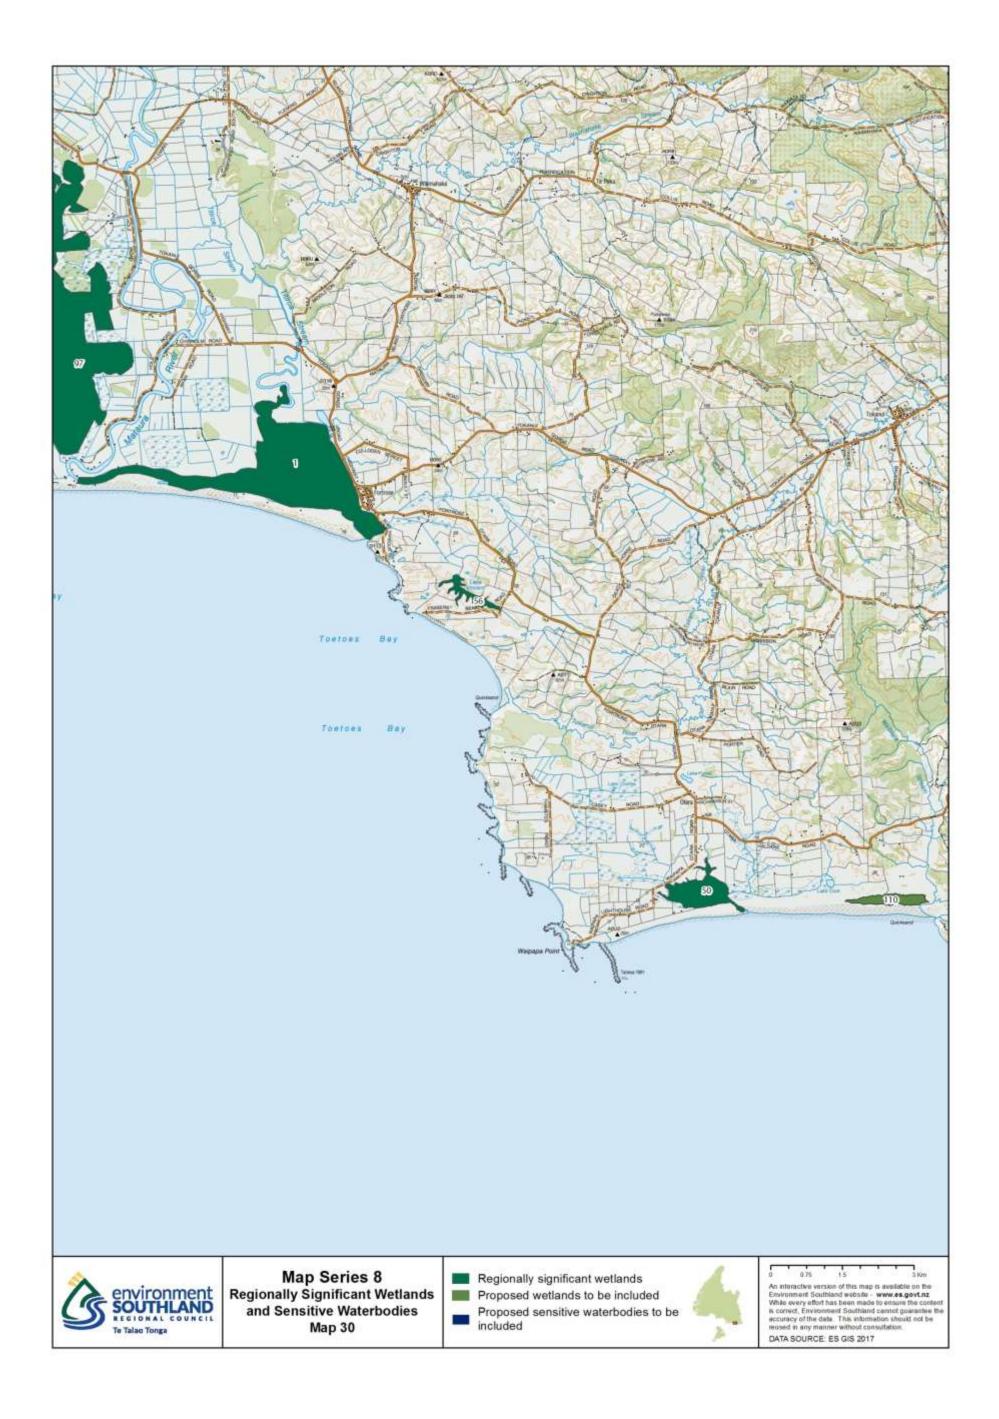

## **Map Series 8: Regionally Significant Wetlands**

Below is a list of wetlands that are contained within the maps. Each wetland has a number as shown below.

| Wetland name                                                                         | Туре                             | Wetland Number |
|--------------------------------------------------------------------------------------|----------------------------------|----------------|
| Awarua Plain - Southland Estuaries: Fortrose Harbour (including lower Mataura River) | Regionally significant wetlands  | 1              |
| Awarua Plain - Southland Estuaries: Seaward Moss                                     | Regionally significant wetlands  | 2              |
| Awarua Plain - Southland Estuaries: Waituna Scientific Reserve                       | Regionally significant wetlands  | 3              |
| Awarua Plain - Southland Estuaries: Wetlands adjoining Awarua Bay                    | Regionally significant wetlands  | 4              |
| Awarua Plain - Southland Estuaries: Wetlands adjoining Bluff Harbour                 | Regionally significant wetlands  | 5              |
| Awarua Plain - Southland Estuaries: Wetlands adjoining New River Estuary             | Regionally significant wetlands  | 6              |
| Balloon Loop Oxbow Lake                                                              | Proposed wetlands to be included | 7              |
| Bayswater Bog                                                                        | Regionally significant wetlands  | 8              |
| Big Bay - Waiuna                                                                     | Regionally significant wetlands  | 9              |
| Big Lagoon                                                                           | Proposed wetlands to be included | 10             |
| Blue Bottle Peatland                                                                 | Proposed wetlands to be included | 11             |
| Bog Lake (and adjacent wetlands)                                                     | Proposed wetlands to be included | 12             |
| Borland Mire                                                                         | Regionally significant wetlands  | 13             |
| Borland Saddle-Mt Burns                                                              | Proposed wetlands to be included | 14             |
| Braxton Burn Bog                                                                     | Proposed wetlands to be included | 15             |
| Brydone West Tussockland                                                             | Proposed wetlands to be included | 16             |
| Campbell's Creek Wetlands                                                            | Proposed wetlands to be included | 17             |
| Castle Downs (Hamilton Burn)                                                         | Regionally significant wetlands  | 18             |
| Castle Downs (Hamilton Burn)                                                         | Regionally significant wetlands  | 19             |
| Chocolate Swamp - Dean Forest                                                        | Proposed wetlands to be included | 20             |
| College Stream Swamp                                                                 | Proposed wetlands to be included | 21             |
| Cross Road Swamp                                                                     | Proposed wetlands to be included | 22             |
| Dale Bog Pine Wetland                                                                | Proposed wetlands to be included | 23             |
| Dawson City/Mt Prospect Wetlands                                                     | Proposed wetlands to be included | 24             |
| Deer Flat Wetland                                                                    | Proposed wetlands to be included | 25             |
| Downs Road North Tussockland                                                         | Proposed wetlands to be included | 26             |
| Downs Road Tussockland                                                               | Proposed wetlands to be included | 27             |
| Drummond Peat Swamp (Isla Bank)                                                      | Regionally significant wetlands  | 28             |
| Dunearn Wetland                                                                      | Proposed wetlands to be included | 29             |
| Ewe Burn Wetlands                                                                    | Proposed wetlands to be included | 30             |
| Feldwick Wetlands                                                                    | Proposed wetlands to be included | 31             |
| Ferry Road/Oreti Beach Lagoon                                                        | Proposed wetlands to be included | 32             |
| Fiordland National Park: Back Valley                                                 | Regionally significant wetlands  | 33             |
| Fiordland National Park: Grebe Valley                                                | Regionally significant wetlands  | 34             |
| Fiordland National Park: Lower Hollyford                                             | Regionally significant wetlands  | 35             |
| Fiordland National Park: Sutherland Sound                                            | Regionally significant wetlands  | 36             |
| Five Mile Swamp                                                                      | Regionally significant wetlands  | 37             |
| Freshwater Valley: Freshwater Flats                                                  | Regionally significant wetlands  | 38             |
| Freshwater Valley: Ruggedy Flat                                                      | Regionally significant wetlands  | 39             |
| Garvie Mountains: Blue Lake wetland                                                  | Regionally significant wetlands  | 40             |
| Garvie Mountains: Gow Lake wetland                                                   | Regionally significant wetlands  | 41             |
| Garvie Mountains: Scott Lake wetland                                                 | Regionally significant wetlands  | 42             |
| Glenary Station Alpine Wetlands                                                      | Proposed wetlands to be included | 43             |
| Grove Bush Peatland                                                                  | Proposed wetlands to be included | 44             |
| Haldane Estuary and reservoir                                                        | Regionally significant wetlands  | 45             |
| Henry Creek Wetland                                                                  | Proposed wetlands to be included | 46             |
| Hindley Burn Wetland                                                                 | Proposed wetlands to be included | 47             |
| Hokonui South-East Peatland                                                          | Proposed wetlands to be included | 48             |
| Jacobs River Estuary                                                                 | Proposed wetlands to be included | 49             |
| Lake Brunton, Otara                                                                  | Regionally significant wetlands  | 50             |
| Lake George                                                                          | Regionally significant wetlands  | 51             |
| Lake Hauroko Wetland                                                                 | Proposed wetlands to be included | 52             |
| Lake Mistletoe                                                                       | Proposed wetlands to be included | 53             |
| Lake Murihiku                                                                        | Proposed wetlands to be included | 54             |
| Lake Thomas & Wetland                                                                | Proposed wetlands to be included | 55             |
| Lake Vincent, near Fortrose                                                          | Regionally significant wetlands  | 56             |
| Lookout Hill Wetland                                                                 | Proposed wetlands to be included | 57             |
| Lower Hogkinson Road Peatland                                                        | Proposed wetlands to be included | 58             |
| Makarewa Peatland                                                                    | Proposed wetlands to be included | 59             |
| Martins Bay Wetlands                                                                 | Proposed wetlands to be included | 60             |
| Mavora Lakes (and associated wetlands)                                               | Proposed wetlands to be included | 61             |
| Morley Stream Wetland                                                                | Proposed wetlands to be included | 62             |
| Mt Tennyson String Bog                                                               | Regionally significant wetlands  | 63             |
| Old Man Swamp                                                                        | Proposed wetlands to be included | 64             |
| 0-2                                                                                  | pooca mediando to be meiaded     | 1 ~ '          |