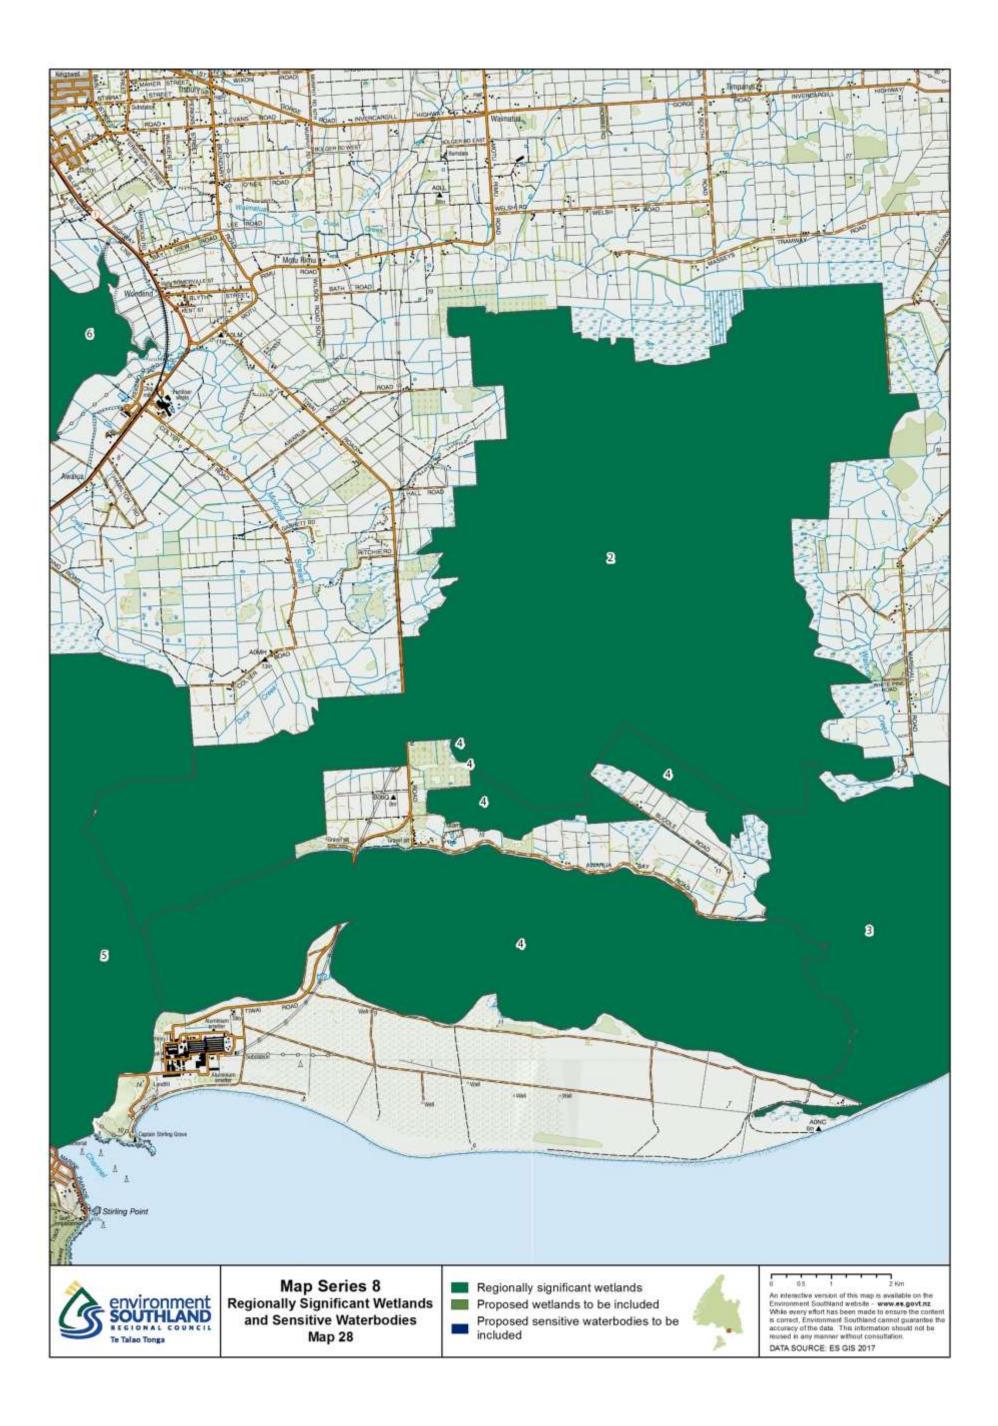

## **Map Series 8: Regionally Significant Wetlands**

Below is a list of wetlands that are contained within the maps. Each wetland has a number as shown below.

| Wetland name                                                                         | Туре                             | Wetland Number |
|--------------------------------------------------------------------------------------|----------------------------------|----------------|
| Awarua Plain - Southland Estuaries: Fortrose Harbour (including lower Mataura River) | Regionally significant wetlands  | 1              |
| Awarua Plain - Southland Estuaries: Seaward Moss                                     | Regionally significant wetlands  | 2              |
| Awarua Plain - Southland Estuaries: Waituna Scientific Reserve                       | Regionally significant wetlands  | 3              |
| Awarua Plain - Southland Estuaries: Wetlands adjoining Awarua Bay                    | Regionally significant wetlands  | 4              |
| Awarua Plain - Southland Estuaries: Wetlands adjoining Bluff Harbour                 | Regionally significant wetlands  | 5              |
| Awarua Plain - Southland Estuaries: Wetlands adjoining New River Estuary             | Regionally significant wetlands  | 6              |
| Balloon Loop Oxbow Lake                                                              | Proposed wetlands to be included | 7              |
| Bayswater Bog                                                                        | Regionally significant wetlands  | 8              |
| Big Bay - Waiuna                                                                     | Regionally significant wetlands  | 9              |
| Big Lagoon                                                                           | Proposed wetlands to be included | 10             |
| Blue Bottle Peatland                                                                 | Proposed wetlands to be included | 11             |
| Bog Lake (and adjacent wetlands)                                                     | Proposed wetlands to be included | 12             |
| Borland Mire                                                                         | Regionally significant wetlands  | 13             |
| Borland Saddle-Mt Burns                                                              | Proposed wetlands to be included | 14             |
| Braxton Burn Bog                                                                     | Proposed wetlands to be included | 15             |
| Brydone West Tussockland                                                             | Proposed wetlands to be included | 16             |
| Campbell's Creek Wetlands                                                            | Proposed wetlands to be included | 17             |
| Castle Downs (Hamilton Burn)                                                         | Regionally significant wetlands  | 18             |
| Castle Downs (Hamilton Burn)                                                         | Regionally significant wetlands  | 19             |
| Chocolate Swamp - Dean Forest                                                        | Proposed wetlands to be included | 20             |
| College Stream Swamp                                                                 | Proposed wetlands to be included | 21             |
| Cross Road Swamp                                                                     | Proposed wetlands to be included | 22             |
| Dale Bog Pine Wetland                                                                | Proposed wetlands to be included | 23             |
| Dawson City/Mt Prospect Wetlands                                                     | Proposed wetlands to be included | 24             |
| Deer Flat Wetland                                                                    | Proposed wetlands to be included | 25             |
| Downs Road North Tussockland                                                         | Proposed wetlands to be included | 26             |
| Downs Road Tussockland                                                               | Proposed wetlands to be included | 27             |
| Drummond Peat Swamp (Isla Bank)                                                      | Regionally significant wetlands  | 28             |
| Dunearn Wetland                                                                      | Proposed wetlands to be included | 29             |
| Ewe Burn Wetlands                                                                    | Proposed wetlands to be included | 30             |
| Feldwick Wetlands                                                                    | Proposed wetlands to be included | 31             |
| Ferry Road/Oreti Beach Lagoon                                                        | Proposed wetlands to be included | 32             |
| Fiordland National Park: Back Valley                                                 | Regionally significant wetlands  | 33             |
| Fiordland National Park: Grebe Valley                                                | Regionally significant wetlands  | 34             |
| Fiordland National Park: Lower Hollyford                                             | Regionally significant wetlands  | 35             |
| Fiordland National Park: Sutherland Sound                                            | Regionally significant wetlands  | 36             |
| Five Mile Swamp                                                                      | Regionally significant wetlands  | 37             |
| Freshwater Valley: Freshwater Flats                                                  | Regionally significant wetlands  | 38             |
| Freshwater Valley: Ruggedy Flat                                                      | Regionally significant wetlands  | 39             |
| Garvie Mountains: Blue Lake wetland                                                  | Regionally significant wetlands  | 40             |
| Garvie Mountains: Gow Lake wetland                                                   | Regionally significant wetlands  | 41             |
| Garvie Mountains: Scott Lake wetland                                                 | Regionally significant wetlands  | 42             |
| Glenary Station Alpine Wetlands                                                      | Proposed wetlands to be included | 43             |
| Grove Bush Peatland                                                                  | Proposed wetlands to be included | 44             |
| Haldane Estuary and reservoir                                                        | Regionally significant wetlands  | 45             |
| Henry Creek Wetland                                                                  | Proposed wetlands to be included | 46             |
| Hindley Burn Wetland                                                                 | Proposed wetlands to be included | 47             |
| Hokonui South-East Peatland                                                          | Proposed wetlands to be included | 48             |
| Jacobs River Estuary                                                                 | Proposed wetlands to be included | 49             |
| Lake Brunton, Otara                                                                  | Regionally significant wetlands  | 50             |
| Lake George                                                                          | Regionally significant wetlands  | 51             |
| Lake Hauroko Wetland                                                                 | Proposed wetlands to be included | 52             |
| Lake Mistletoe                                                                       | Proposed wetlands to be included | 53             |
| Lake Murihiku                                                                        | Proposed wetlands to be included | 54             |
| Lake Thomas & Wetland                                                                | Proposed wetlands to be included | 55             |
| Lake Vincent, near Fortrose                                                          | Regionally significant wetlands  | 56             |
| Lookout Hill Wetland                                                                 | Proposed wetlands to be included | 57             |
| Lower Hogkinson Road Peatland                                                        | Proposed wetlands to be included | 58             |
| Makarewa Peatland                                                                    | Proposed wetlands to be included | 59             |
| Martins Bay Wetlands                                                                 | Proposed wetlands to be included | 60             |
| Mavora Lakes (and associated wetlands)                                               | Proposed wetlands to be included | 61             |
| Morley Stream Wetland                                                                | Proposed wetlands to be included | 62             |
| Mt Tennyson String Bog                                                               | Regionally significant wetlands  | 63             |
| Old Man Swamp                                                                        | Proposed wetlands to be included | 64             |
| 0-2                                                                                  | pooca mediando to be meiaded     | 1 ~ '          |