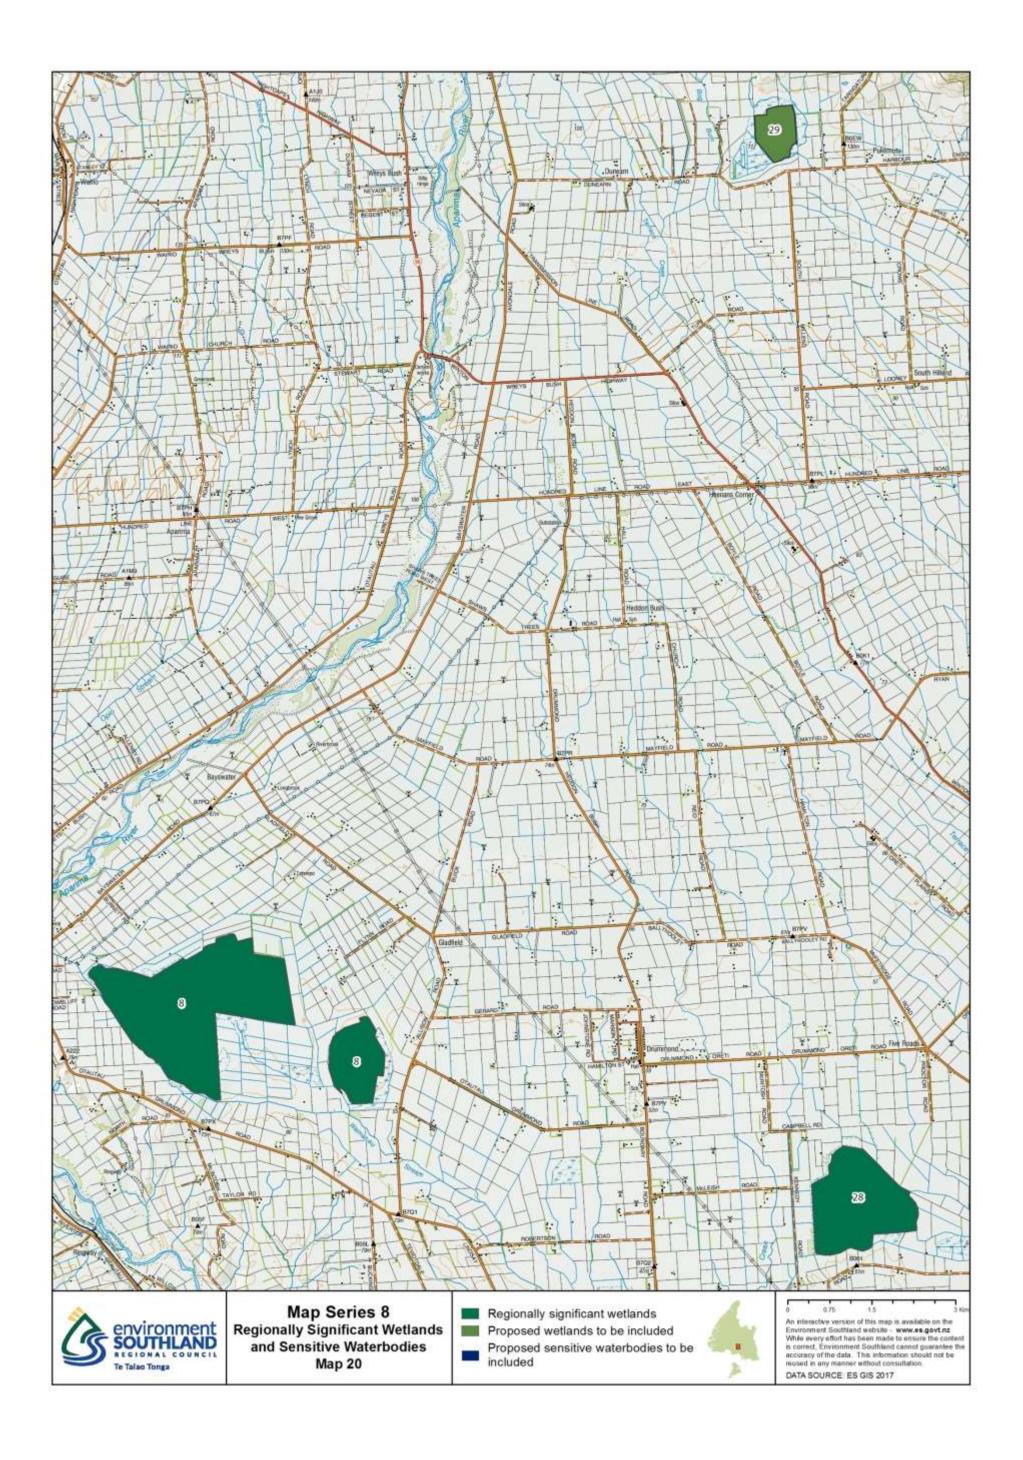

## **Map Series 8: Regionally Significant Wetlands**

Below is a list of wetlands that are contained within the maps. Each wetland has a number as shown below.

| Wetland name                                                                         | Туре                             | Wetland Number |
|--------------------------------------------------------------------------------------|----------------------------------|----------------|
| Awarua Plain - Southland Estuaries: Fortrose Harbour (including lower Mataura River) | Regionally significant wetlands  | 1              |
| Awarua Plain - Southland Estuaries: Seaward Moss                                     | Regionally significant wetlands  | 2              |
| Awarua Plain - Southland Estuaries: Waituna Scientific Reserve                       | Regionally significant wetlands  | 3              |
| Awarua Plain - Southland Estuaries: Wetlands adjoining Awarua Bay                    | Regionally significant wetlands  | 4              |
| Awarua Plain - Southland Estuaries: Wetlands adjoining Bluff Harbour                 | Regionally significant wetlands  | 5              |
| Awarua Plain - Southland Estuaries: Wetlands adjoining New River Estuary             | Regionally significant wetlands  | 6              |
| Balloon Loop Oxbow Lake                                                              | Proposed wetlands to be included | 7              |
| Bayswater Bog                                                                        | Regionally significant wetlands  | 8              |
| Big Bay - Waiuna                                                                     | Regionally significant wetlands  | 9              |
| Big Lagoon                                                                           | Proposed wetlands to be included | 10             |
| Blue Bottle Peatland                                                                 | Proposed wetlands to be included | 11             |
| Bog Lake (and adjacent wetlands)                                                     | Proposed wetlands to be included | 12             |
| Borland Mire                                                                         | Regionally significant wetlands  | 13             |
| Borland Saddle-Mt Burns                                                              | Proposed wetlands to be included | 14             |
| Braxton Burn Bog                                                                     | Proposed wetlands to be included | 15             |
| Brydone West Tussockland                                                             | Proposed wetlands to be included | 16             |
| Campbell's Creek Wetlands                                                            | Proposed wetlands to be included | 17             |
| Castle Downs (Hamilton Burn)                                                         | Regionally significant wetlands  | 18             |
| Castle Downs (Hamilton Burn)                                                         | Regionally significant wetlands  | 19             |
| Chocolate Swamp - Dean Forest                                                        | Proposed wetlands to be included | 20             |
| College Stream Swamp                                                                 | Proposed wetlands to be included | 21             |
| Cross Road Swamp                                                                     | Proposed wetlands to be included | 22             |
| Dale Bog Pine Wetland                                                                | Proposed wetlands to be included | 23             |
| Dawson City/Mt Prospect Wetlands                                                     | Proposed wetlands to be included | 24             |
| Deer Flat Wetland                                                                    | Proposed wetlands to be included | 25             |
| Downs Road North Tussockland                                                         | Proposed wetlands to be included | 26             |
| Downs Road Tussockland                                                               | Proposed wetlands to be included | 27             |
| Drummond Peat Swamp (Isla Bank)                                                      | Regionally significant wetlands  | 28             |
| Dunearn Wetland                                                                      | Proposed wetlands to be included | 29             |
| Ewe Burn Wetlands                                                                    | Proposed wetlands to be included | 30             |
| Feldwick Wetlands                                                                    | Proposed wetlands to be included | 31             |
| Ferry Road/Oreti Beach Lagoon                                                        | Proposed wetlands to be included | 32             |
| Fiordland National Park: Back Valley                                                 | Regionally significant wetlands  | 33             |
| Fiordland National Park: Grebe Valley                                                | Regionally significant wetlands  | 34             |
| Fiordland National Park: Lower Hollyford                                             | Regionally significant wetlands  | 35             |
| Fiordland National Park: Sutherland Sound                                            | Regionally significant wetlands  | 36             |
| Five Mile Swamp                                                                      | Regionally significant wetlands  | 37             |
| Freshwater Valley: Freshwater Flats                                                  | Regionally significant wetlands  | 38             |
| Freshwater Valley: Ruggedy Flat                                                      | Regionally significant wetlands  | 39             |
| Garvie Mountains: Blue Lake wetland                                                  | Regionally significant wetlands  | 40             |
| Garvie Mountains: Gow Lake wetland                                                   | Regionally significant wetlands  | 41             |
| Garvie Mountains: Scott Lake wetland                                                 | Regionally significant wetlands  | 42             |
| Glenary Station Alpine Wetlands                                                      | Proposed wetlands to be included | 43             |
| Grove Bush Peatland                                                                  | Proposed wetlands to be included | 44             |
| Haldane Estuary and reservoir                                                        | Regionally significant wetlands  | 45             |
| Henry Creek Wetland                                                                  | Proposed wetlands to be included | 46             |
| Hindley Burn Wetland                                                                 | Proposed wetlands to be included | 47             |
| Hokonui South-East Peatland                                                          | Proposed wetlands to be included | 48             |
| Jacobs River Estuary                                                                 | Proposed wetlands to be included | 49             |
| Lake Brunton, Otara                                                                  | Regionally significant wetlands  | 50             |
| Lake George                                                                          | Regionally significant wetlands  | 51             |
| Lake Hauroko Wetland                                                                 | Proposed wetlands to be included | 52             |
| Lake Mistletoe                                                                       | Proposed wetlands to be included | 53             |
| Lake Murihiku                                                                        | Proposed wetlands to be included | 54             |
| Lake Thomas & Wetland                                                                | Proposed wetlands to be included | 55             |
| Lake Vincent, near Fortrose                                                          | Regionally significant wetlands  | 56             |
| Lookout Hill Wetland                                                                 | Proposed wetlands to be included | 57             |
| Lower Hogkinson Road Peatland                                                        | Proposed wetlands to be included | 58             |
| Makarewa Peatland                                                                    | Proposed wetlands to be included | 59             |
| Martins Bay Wetlands                                                                 | Proposed wetlands to be included | 60             |
| Mavora Lakes (and associated wetlands)                                               | Proposed wetlands to be included | 61             |
| Morley Stream Wetland                                                                | Proposed wetlands to be included | 62             |
| Mt Tennyson String Bog                                                               | Regionally significant wetlands  | 63             |
| Old Man Swamp                                                                        | Proposed wetlands to be included | 64             |
| 0-2                                                                                  | pooca mediando to be meiaded     | 1 ~ '          |