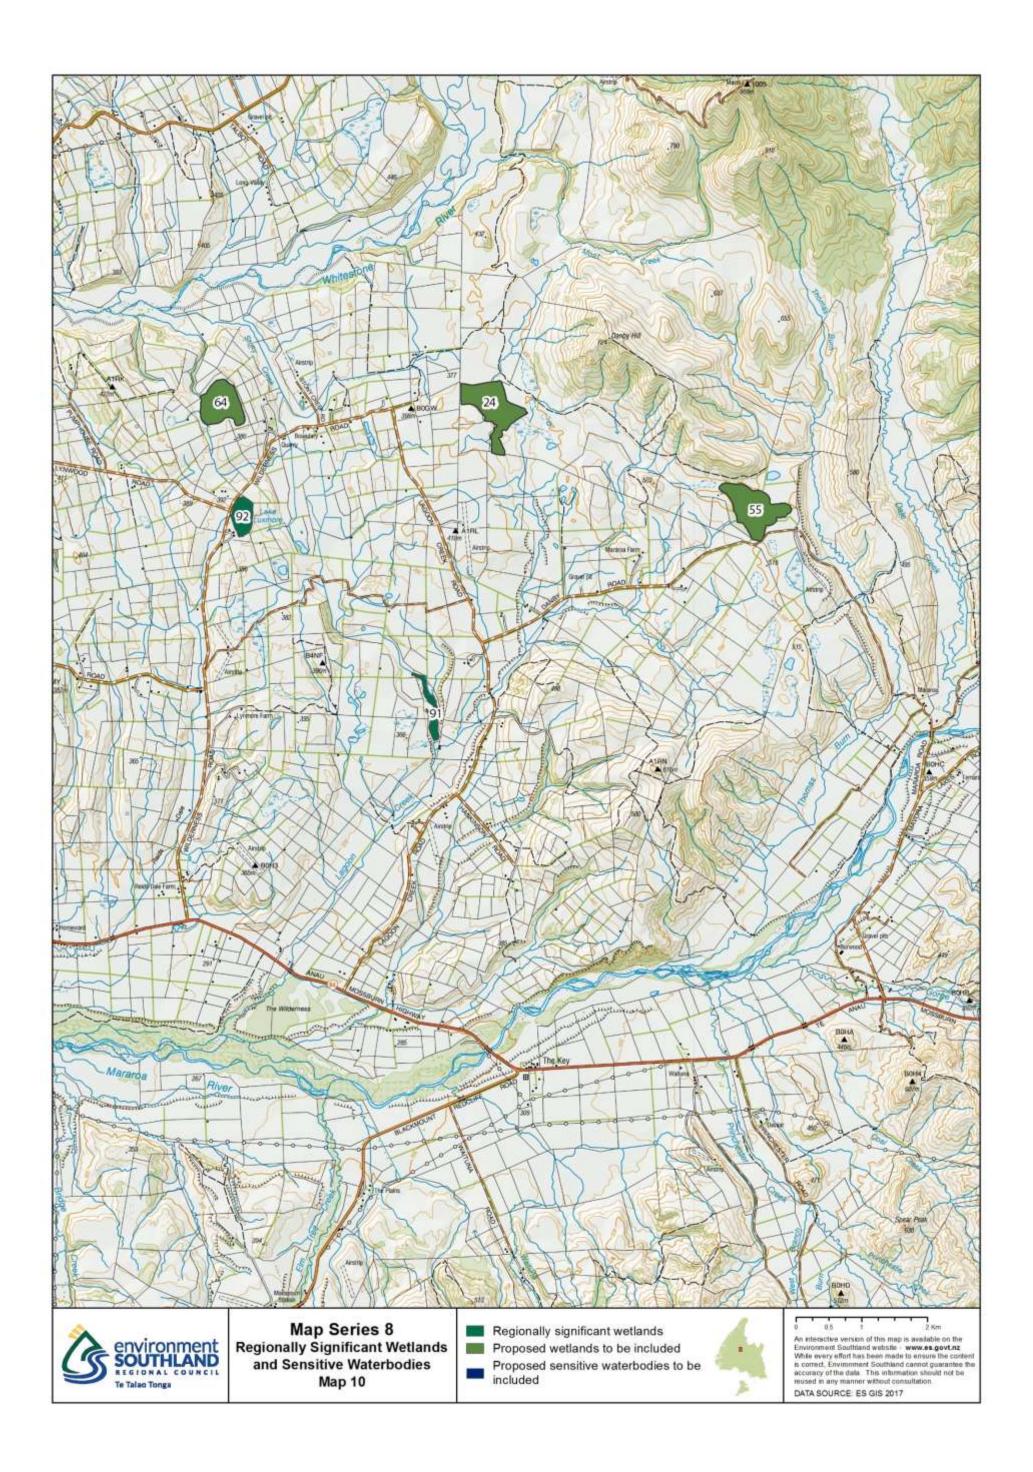

## **Map Series 8: Regionally Significant Wetlands**

Below is a list of wetlands that are contained within the maps. Each wetland has a number as shown below.

| Wetland name                                                                         | Туре                             | Wetland Number |
|--------------------------------------------------------------------------------------|----------------------------------|----------------|
| Awarua Plain - Southland Estuaries: Fortrose Harbour (including lower Mataura River) | Regionally significant wetlands  | 1              |
| Awarua Plain - Southland Estuaries: Seaward Moss                                     | Regionally significant wetlands  | 2              |
| Awarua Plain - Southland Estuaries: Waituna Scientific Reserve                       | Regionally significant wetlands  | 3              |
| Awarua Plain - Southland Estuaries: Wetlands adjoining Awarua Bay                    | Regionally significant wetlands  | 4              |
| Awarua Plain - Southland Estuaries: Wetlands adjoining Bluff Harbour                 | Regionally significant wetlands  | 5              |
| Awarua Plain - Southland Estuaries: Wetlands adjoining New River Estuary             | Regionally significant wetlands  | 6              |
| Balloon Loop Oxbow Lake                                                              | Proposed wetlands to be included | 7              |
| Bayswater Bog                                                                        | Regionally significant wetlands  | 8              |
| Big Bay - Waiuna                                                                     | Regionally significant wetlands  | 9              |
| Big Lagoon                                                                           | Proposed wetlands to be included | 10             |
| Blue Bottle Peatland                                                                 | Proposed wetlands to be included | 11             |
| Bog Lake (and adjacent wetlands)                                                     | Proposed wetlands to be included | 12             |
| Borland Mire                                                                         | Regionally significant wetlands  | 13             |
| Borland Saddle-Mt Burns                                                              | Proposed wetlands to be included | 14             |
| Braxton Burn Bog                                                                     | Proposed wetlands to be included | 15             |
| Brydone West Tussockland                                                             | Proposed wetlands to be included | 16             |
| Campbell's Creek Wetlands                                                            | Proposed wetlands to be included | 17             |
| Castle Downs (Hamilton Burn)                                                         | Regionally significant wetlands  | 18             |
| Castle Downs (Hamilton Burn)                                                         | Regionally significant wetlands  | 19             |
| Chocolate Swamp - Dean Forest                                                        | Proposed wetlands to be included | 20             |
| College Stream Swamp                                                                 | Proposed wetlands to be included | 21             |
| Cross Road Swamp                                                                     | Proposed wetlands to be included | 22             |
| Dale Bog Pine Wetland                                                                | Proposed wetlands to be included | 23             |
| Dawson City/Mt Prospect Wetlands                                                     | Proposed wetlands to be included | 24             |
| Deer Flat Wetland                                                                    | Proposed wetlands to be included | 25             |
| Downs Road North Tussockland                                                         | Proposed wetlands to be included | 26             |
| Downs Road Tussockland                                                               | Proposed wetlands to be included | 27             |
| Drummond Peat Swamp (Isla Bank)                                                      | Regionally significant wetlands  | 28             |
| Dunearn Wetland                                                                      | Proposed wetlands to be included | 29             |
| Ewe Burn Wetlands                                                                    | Proposed wetlands to be included | 30             |
| Feldwick Wetlands                                                                    | Proposed wetlands to be included | 31             |
| Ferry Road/Oreti Beach Lagoon                                                        | Proposed wetlands to be included | 32             |
| Fiordland National Park: Back Valley                                                 | Regionally significant wetlands  | 33             |
| Fiordland National Park: Grebe Valley                                                | Regionally significant wetlands  | 34             |
| Fiordland National Park: Lower Hollyford                                             | Regionally significant wetlands  | 35             |
| Fiordland National Park: Sutherland Sound                                            | Regionally significant wetlands  | 36             |
| Five Mile Swamp                                                                      | Regionally significant wetlands  | 37             |
| Freshwater Valley: Freshwater Flats                                                  | Regionally significant wetlands  | 38             |
| Freshwater Valley: Ruggedy Flat                                                      | Regionally significant wetlands  | 39             |
| Garvie Mountains: Blue Lake wetland                                                  | Regionally significant wetlands  | 40             |
| Garvie Mountains: Gow Lake wetland                                                   | Regionally significant wetlands  | 41             |
| Garvie Mountains: Scott Lake wetland                                                 | Regionally significant wetlands  | 42             |
| Glenary Station Alpine Wetlands                                                      | Proposed wetlands to be included | 43             |
| Grove Bush Peatland                                                                  | Proposed wetlands to be included | 44             |
| Haldane Estuary and reservoir                                                        | Regionally significant wetlands  | 45             |
| Henry Creek Wetland                                                                  | Proposed wetlands to be included | 46             |
| Hindley Burn Wetland                                                                 | Proposed wetlands to be included | 47             |
| Hokonui South-East Peatland                                                          | Proposed wetlands to be included | 48             |
| Jacobs River Estuary                                                                 | Proposed wetlands to be included | 49             |
| Lake Brunton, Otara                                                                  | Regionally significant wetlands  | 50             |
| Lake George                                                                          | Regionally significant wetlands  | 51             |
| Lake Hauroko Wetland                                                                 | Proposed wetlands to be included | 52             |
| Lake Mistletoe                                                                       | Proposed wetlands to be included | 53             |
| Lake Murihiku                                                                        | Proposed wetlands to be included | 54             |
| Lake Thomas & Wetland                                                                | Proposed wetlands to be included | 55             |
| Lake Vincent, near Fortrose                                                          | Regionally significant wetlands  | 56             |
| Lookout Hill Wetland                                                                 | Proposed wetlands to be included | 57             |
| Lower Hogkinson Road Peatland                                                        | Proposed wetlands to be included | 58             |
| Makarewa Peatland                                                                    | Proposed wetlands to be included | 59             |
| Martins Bay Wetlands                                                                 | Proposed wetlands to be included | 60             |
| Mavora Lakes (and associated wetlands)                                               | Proposed wetlands to be included | 61             |
| Morley Stream Wetland                                                                | Proposed wetlands to be included | 62             |
| Mt Tennyson String Bog                                                               | Regionally significant wetlands  | 63             |
| Old Man Swamp                                                                        | Proposed wetlands to be included | 64             |
| 0-2                                                                                  | pooca mediando to be meiaded     | 1 ~ '          |