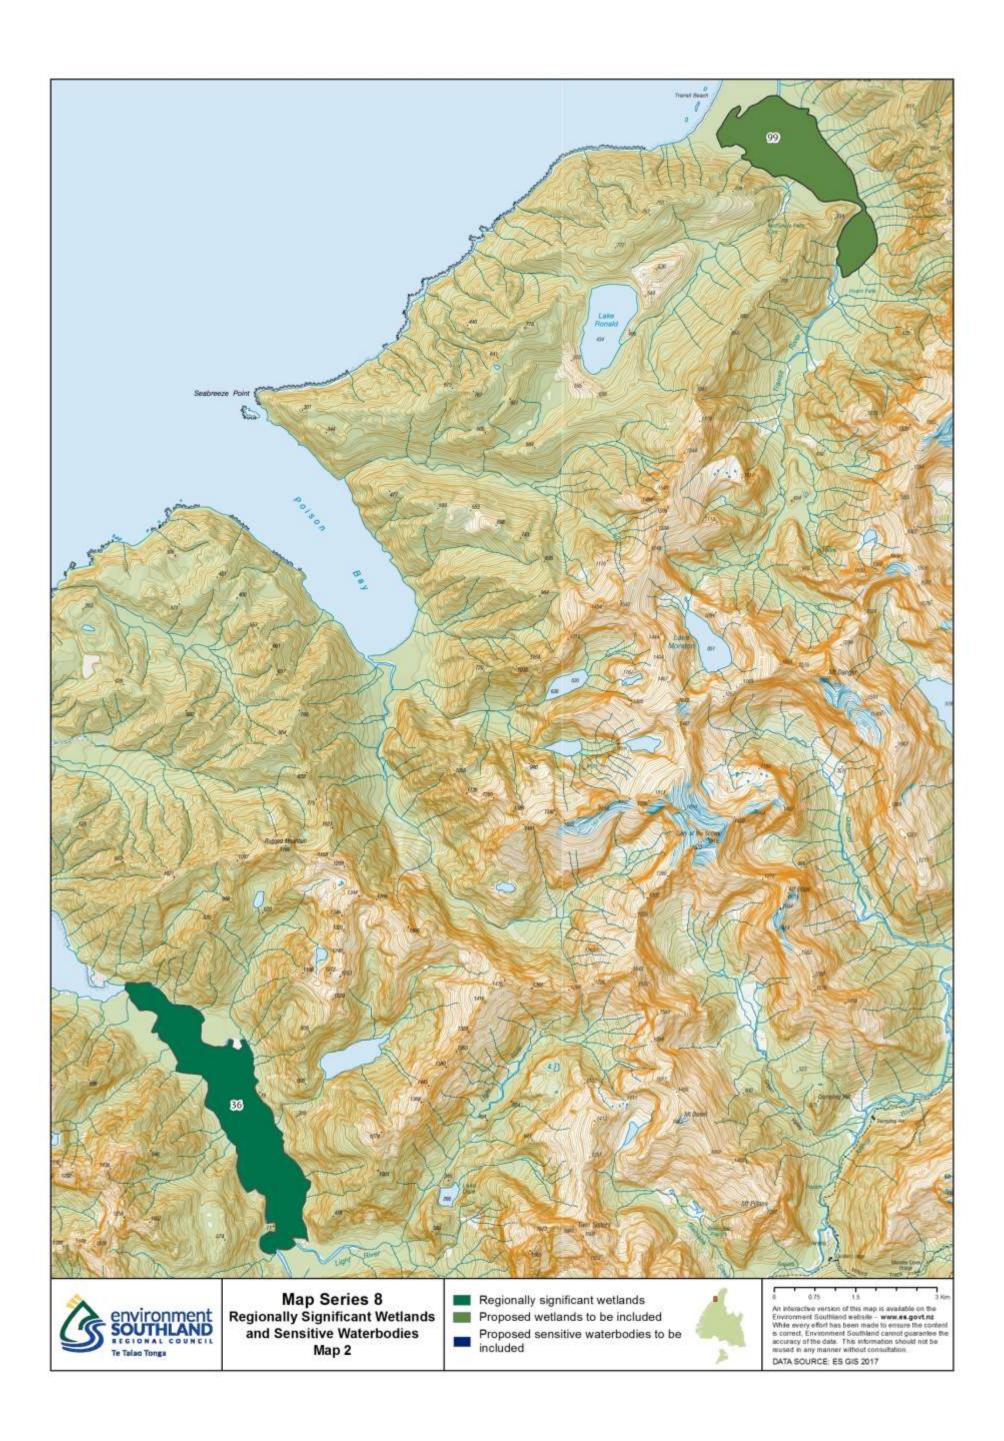

## **Map Series 8: Regionally Significant Wetlands**

Below is a list of wetlands that are contained within the maps. Each wetland has a number as shown below.

| Wetland name                                                                         | Туре                             | Wetland Number |
|--------------------------------------------------------------------------------------|----------------------------------|----------------|
| Awarua Plain - Southland Estuaries: Fortrose Harbour (including lower Mataura River) | Regionally significant wetlands  | 1              |
| Awarua Plain - Southland Estuaries: Seaward Moss                                     | Regionally significant wetlands  | 2              |
| Awarua Plain - Southland Estuaries: Waituna Scientific Reserve                       | Regionally significant wetlands  | 3              |
| Awarua Plain - Southland Estuaries: Wetlands adjoining Awarua Bay                    | Regionally significant wetlands  | 4              |
| Awarua Plain - Southland Estuaries: Wetlands adjoining Bluff Harbour                 | Regionally significant wetlands  | 5              |
| Awarua Plain - Southland Estuaries: Wetlands adjoining New River Estuary             | Regionally significant wetlands  | 6              |
| Balloon Loop Oxbow Lake                                                              | Proposed wetlands to be included | 7              |
| Bayswater Bog                                                                        | Regionally significant wetlands  | 8              |
| Big Bay - Waiuna                                                                     | Regionally significant wetlands  | 9              |
| Big Lagoon                                                                           | Proposed wetlands to be included | 10             |
| Blue Bottle Peatland                                                                 | Proposed wetlands to be included | 11             |
| Bog Lake (and adjacent wetlands)                                                     | Proposed wetlands to be included | 12             |
| Borland Mire                                                                         | Regionally significant wetlands  | 13             |
| Borland Saddle-Mt Burns                                                              | Proposed wetlands to be included | 14             |
| Braxton Burn Bog                                                                     | Proposed wetlands to be included | 15             |
| Brydone West Tussockland                                                             | Proposed wetlands to be included | 16             |
| Campbell's Creek Wetlands                                                            | Proposed wetlands to be included | 17             |
| Castle Downs (Hamilton Burn)                                                         | Regionally significant wetlands  | 18             |
| Castle Downs (Hamilton Burn)                                                         | Regionally significant wetlands  | 19             |
| Chocolate Swamp - Dean Forest                                                        | Proposed wetlands to be included | 20             |
| College Stream Swamp                                                                 | Proposed wetlands to be included | 21             |
| Cross Road Swamp                                                                     | Proposed wetlands to be included | 22             |
| Dale Bog Pine Wetland                                                                | Proposed wetlands to be included | 23             |
| Dawson City/Mt Prospect Wetlands                                                     | Proposed wetlands to be included | 24             |
| Deer Flat Wetland                                                                    | Proposed wetlands to be included | 25             |
| Downs Road North Tussockland                                                         | Proposed wetlands to be included | 26             |
| Downs Road Tussockland                                                               | Proposed wetlands to be included | 27             |
| Drummond Peat Swamp (Isla Bank)                                                      | Regionally significant wetlands  | 28             |
| Dunearn Wetland                                                                      | Proposed wetlands to be included | 29             |
| Ewe Burn Wetlands                                                                    | Proposed wetlands to be included | 30             |
| Feldwick Wetlands                                                                    | Proposed wetlands to be included | 31             |
| Ferry Road/Oreti Beach Lagoon                                                        | Proposed wetlands to be included | 32             |
| Fiordland National Park: Back Valley                                                 | Regionally significant wetlands  | 33             |
| Fiordland National Park: Grebe Valley                                                | Regionally significant wetlands  | 34             |
| Fiordland National Park: Lower Hollyford                                             | Regionally significant wetlands  | 35             |
| Fiordland National Park: Sutherland Sound                                            | Regionally significant wetlands  | 36             |
| Five Mile Swamp                                                                      | Regionally significant wetlands  | 37             |
| Freshwater Valley: Freshwater Flats                                                  | Regionally significant wetlands  | 38             |
| Freshwater Valley: Ruggedy Flat                                                      | Regionally significant wetlands  | 39             |
| Garvie Mountains: Blue Lake wetland                                                  | Regionally significant wetlands  | 40             |
| Garvie Mountains: Gow Lake wetland                                                   | Regionally significant wetlands  | 41             |
| Garvie Mountains: Scott Lake wetland                                                 | Regionally significant wetlands  | 42             |
| Glenary Station Alpine Wetlands                                                      | Proposed wetlands to be included | 43             |
| Grove Bush Peatland                                                                  | Proposed wetlands to be included | 44             |
| Haldane Estuary and reservoir                                                        | Regionally significant wetlands  | 45             |
| Henry Creek Wetland                                                                  | Proposed wetlands to be included | 46             |
| Hindley Burn Wetland                                                                 | Proposed wetlands to be included | 47             |
| Hokonui South-East Peatland                                                          | Proposed wetlands to be included | 48             |
| Jacobs River Estuary                                                                 | Proposed wetlands to be included | 49             |
| Lake Brunton, Otara                                                                  | Regionally significant wetlands  | 50             |
| Lake George                                                                          | Regionally significant wetlands  | 51             |
| Lake Hauroko Wetland                                                                 | Proposed wetlands to be included | 52             |
| Lake Mistletoe                                                                       | Proposed wetlands to be included | 53             |
| Lake Murihiku                                                                        | Proposed wetlands to be included | 54             |
| Lake Thomas & Wetland                                                                | Proposed wetlands to be included | 55             |
| Lake Vincent, near Fortrose                                                          | Regionally significant wetlands  | 56             |
| Lookout Hill Wetland                                                                 | Proposed wetlands to be included | 57             |
| Lower Hogkinson Road Peatland                                                        | Proposed wetlands to be included | 58             |
| Makarewa Peatland                                                                    | Proposed wetlands to be included | 59             |
| Martins Bay Wetlands                                                                 | Proposed wetlands to be included | 60             |
| Mavora Lakes (and associated wetlands)                                               | Proposed wetlands to be included | 61             |
| Morley Stream Wetland                                                                | Proposed wetlands to be included | 62             |
| Mt Tennyson String Bog                                                               | Regionally significant wetlands  | 63             |
| Old Man Swamp                                                                        | Proposed wetlands to be included | 64             |
| 0-2                                                                                  | pooca mediando to be meiaded     | 1 ~ '          |