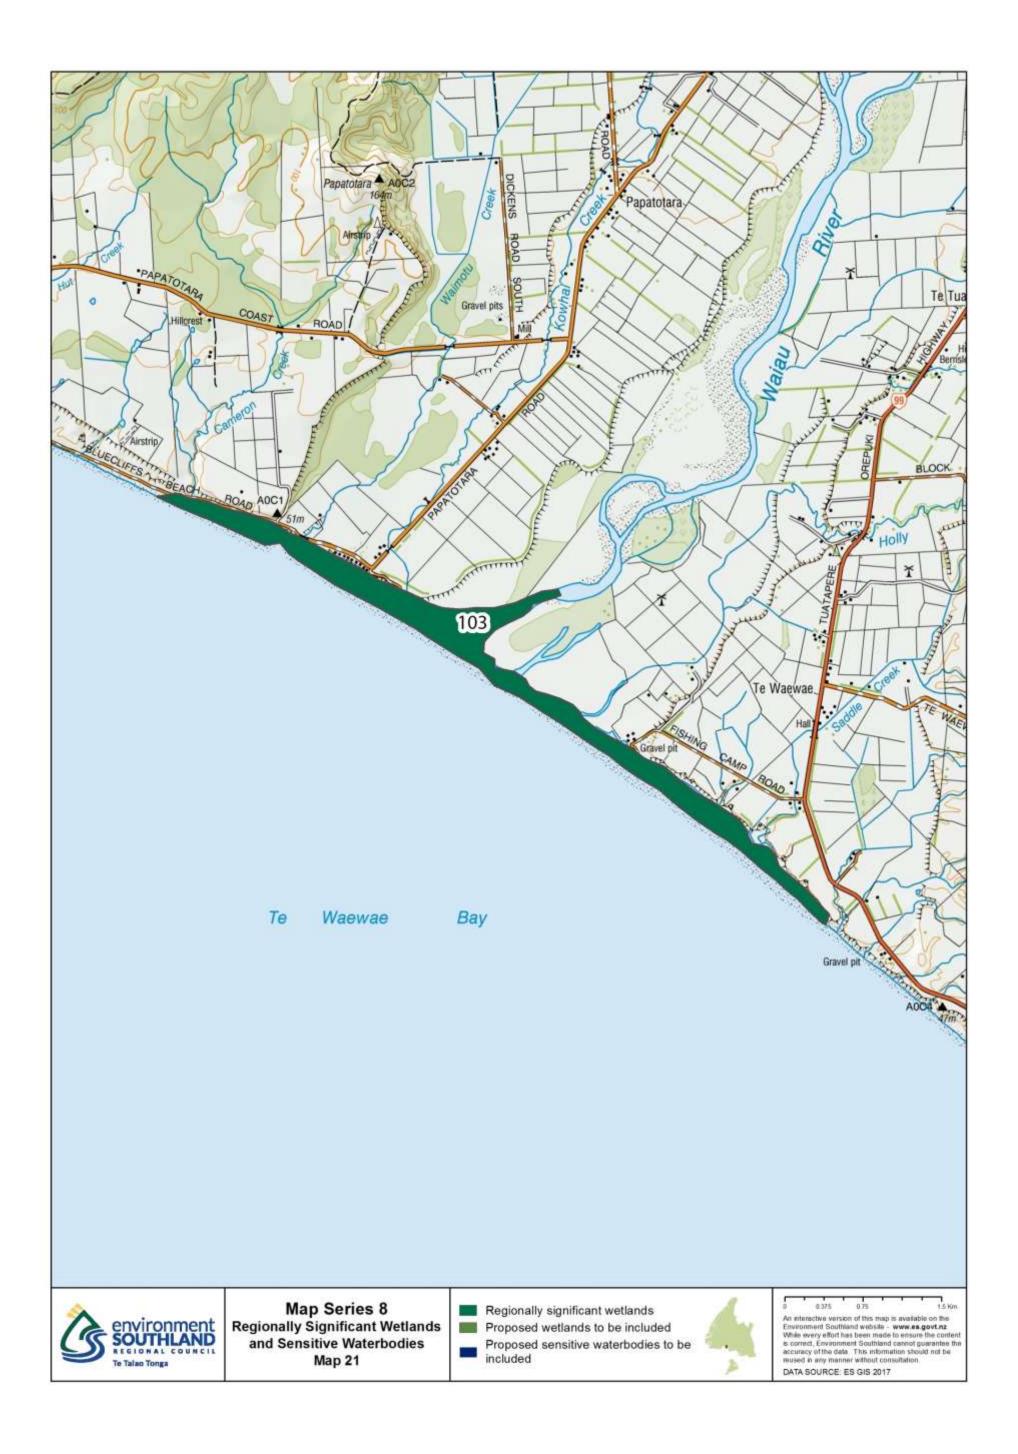

## **Map Series 8: Regionally Significant Wetlands**

Below is a list of wetlands that are contained within the maps. Each wetland has a number as shown below.

| Wetland name                                                                         | Туре                             | Wetland Number |
|--------------------------------------------------------------------------------------|----------------------------------|----------------|
| Awarua Plain - Southland Estuaries: Fortrose Harbour (including lower Mataura River) | Regionally significant wetlands  | 1              |
| Awarua Plain - Southland Estuaries: Seaward Moss                                     | Regionally significant wetlands  | 2              |
| Awarua Plain - Southland Estuaries: Waituna Scientific Reserve                       | Regionally significant wetlands  | 3              |
| Awarua Plain - Southland Estuaries: Wetlands adjoining Awarua Bay                    | Regionally significant wetlands  | 4              |
| Awarua Plain - Southland Estuaries: Wetlands adjoining Bluff Harbour                 | Regionally significant wetlands  | 5              |
| Awarua Plain - Southland Estuaries: Wetlands adjoining New River Estuary             | Regionally significant wetlands  | 6              |
| Balloon Loop Oxbow Lake                                                              | Proposed wetlands to be included | 7              |
| Bayswater Bog                                                                        | Regionally significant wetlands  | 8              |
| Big Bay - Waiuna                                                                     | Regionally significant wetlands  | 9              |
| Big Lagoon                                                                           | Proposed wetlands to be included | 10             |
| Blue Bottle Peatland                                                                 | Proposed wetlands to be included | 11             |
| Bog Lake (and adjacent wetlands)                                                     | Proposed wetlands to be included | 12             |
| Borland Mire                                                                         | Regionally significant wetlands  | 13             |
| Borland Saddle-Mt Burns                                                              | Proposed wetlands to be included | 14             |
| Braxton Burn Bog                                                                     | Proposed wetlands to be included | 15             |
| Brydone West Tussockland                                                             | Proposed wetlands to be included | 16             |
| Campbell's Creek Wetlands                                                            | Proposed wetlands to be included | 17             |
| Castle Downs (Hamilton Burn)                                                         | Regionally significant wetlands  | 18             |
| Castle Downs (Hamilton Burn)                                                         | Regionally significant wetlands  | 19             |
| Chocolate Swamp - Dean Forest                                                        | Proposed wetlands to be included | 20             |
| College Stream Swamp                                                                 | Proposed wetlands to be included | 21             |
| Cross Road Swamp                                                                     | Proposed wetlands to be included | 22             |
| Dale Bog Pine Wetland                                                                | Proposed wetlands to be included | 23             |
| Dawson City/Mt Prospect Wetlands                                                     | Proposed wetlands to be included | 24             |
| Deer Flat Wetland                                                                    | Proposed wetlands to be included | 25             |
| Downs Road North Tussockland                                                         | Proposed wetlands to be included | 26             |
| Downs Road Tussockland                                                               | Proposed wetlands to be included | 27             |
| Drummond Peat Swamp (Isla Bank)                                                      | Regionally significant wetlands  | 28             |
| Dunearn Wetland                                                                      | Proposed wetlands to be included | 29             |
| Ewe Burn Wetlands                                                                    | Proposed wetlands to be included | 30             |
| Feldwick Wetlands                                                                    | Proposed wetlands to be included | 31             |
| Ferry Road/Oreti Beach Lagoon                                                        | Proposed wetlands to be included | 32             |
| Fiordland National Park: Back Valley                                                 | Regionally significant wetlands  | 33             |
| Fiordland National Park: Grebe Valley                                                | Regionally significant wetlands  | 34             |
| Fiordland National Park: Lower Hollyford                                             | Regionally significant wetlands  | 35             |
| Fiordland National Park: Sutherland Sound                                            | Regionally significant wetlands  | 36             |
| Five Mile Swamp                                                                      | Regionally significant wetlands  | 37             |
| Freshwater Valley: Freshwater Flats                                                  | Regionally significant wetlands  | 38             |
| Freshwater Valley: Ruggedy Flat                                                      | Regionally significant wetlands  | 39             |
| Garvie Mountains: Blue Lake wetland                                                  | Regionally significant wetlands  | 40             |
| Garvie Mountains: Gow Lake wetland                                                   | Regionally significant wetlands  | 41             |
| Garvie Mountains: Scott Lake wetland                                                 | Regionally significant wetlands  | 42             |
| Glenary Station Alpine Wetlands                                                      | Proposed wetlands to be included | 43             |
| Grove Bush Peatland                                                                  | Proposed wetlands to be included | 44             |
| Haldane Estuary and reservoir                                                        | Regionally significant wetlands  | 45             |
| Henry Creek Wetland                                                                  | Proposed wetlands to be included | 46             |
| Hindley Burn Wetland                                                                 | Proposed wetlands to be included | 47             |
| Hokonui South-East Peatland                                                          | Proposed wetlands to be included | 48             |
| Jacobs River Estuary                                                                 | Proposed wetlands to be included | 49             |
| Lake Brunton, Otara                                                                  | Regionally significant wetlands  | 50             |
| Lake George                                                                          | Regionally significant wetlands  | 51             |
| Lake Hauroko Wetland                                                                 | Proposed wetlands to be included | 52             |
| Lake Mistletoe                                                                       | Proposed wetlands to be included | 53             |
| Lake Murihiku                                                                        | Proposed wetlands to be included | 54             |
| Lake Thomas & Wetland                                                                | Proposed wetlands to be included | 55             |
| Lake Vincent, near Fortrose                                                          | Regionally significant wetlands  | 56             |
| Lookout Hill Wetland                                                                 | Proposed wetlands to be included | 57             |
| Lower Hogkinson Road Peatland                                                        | Proposed wetlands to be included | 58             |
| Makarewa Peatland                                                                    | Proposed wetlands to be included | 59             |
| Martins Bay Wetlands                                                                 | Proposed wetlands to be included | 60             |
| Mavora Lakes (and associated wetlands)                                               | Proposed wetlands to be included | 61             |
| Morley Stream Wetland                                                                | Proposed wetlands to be included | 62             |
| Mt Tennyson String Bog                                                               | Regionally significant wetlands  | 63             |
| Old Man Swamp                                                                        | Proposed wetlands to be included | 64             |
| 0-2                                                                                  | pooca mediando to be meiaded     | 1 ~ '          |