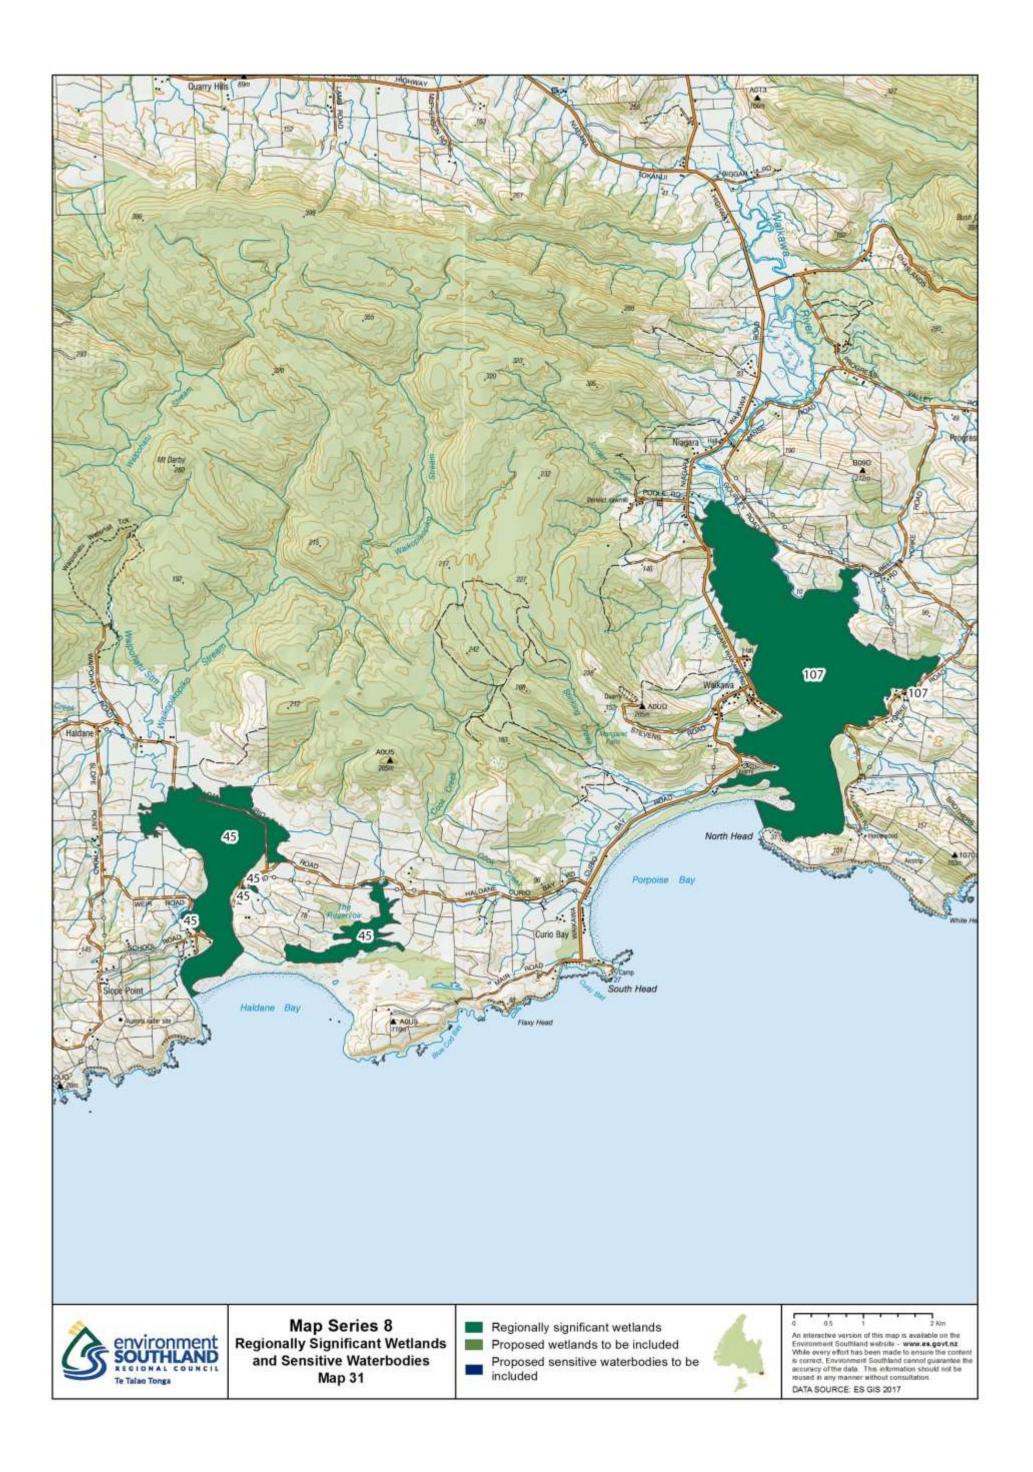

## **Map Series 8: Regionally Significant Wetlands**

Below is a list of wetlands that are contained within the maps. Each wetland has a number as shown below.

| Wetland name                                                                         | Туре                             | Wetland Number |
|--------------------------------------------------------------------------------------|----------------------------------|----------------|
| Awarua Plain - Southland Estuaries: Fortrose Harbour (including lower Mataura River) | Regionally significant wetlands  | 1              |
| Awarua Plain - Southland Estuaries: Seaward Moss                                     | Regionally significant wetlands  | 2              |
| Awarua Plain - Southland Estuaries: Waituna Scientific Reserve                       | Regionally significant wetlands  | 3              |
| Awarua Plain - Southland Estuaries: Wetlands adjoining Awarua Bay                    | Regionally significant wetlands  | 4              |
| Awarua Plain - Southland Estuaries: Wetlands adjoining Bluff Harbour                 | Regionally significant wetlands  | 5              |
| Awarua Plain - Southland Estuaries: Wetlands adjoining New River Estuary             | Regionally significant wetlands  | 6              |
| Balloon Loop Oxbow Lake                                                              | Proposed wetlands to be included | 7              |
| Bayswater Bog                                                                        | Regionally significant wetlands  | 8              |
| Big Bay - Waiuna                                                                     | Regionally significant wetlands  | 9              |
| Big Lagoon                                                                           | Proposed wetlands to be included | 10             |
| Blue Bottle Peatland                                                                 | Proposed wetlands to be included | 11             |
| Bog Lake (and adjacent wetlands)                                                     | Proposed wetlands to be included | 12             |
| Borland Mire                                                                         | Regionally significant wetlands  | 13             |
| Borland Saddle-Mt Burns                                                              | Proposed wetlands to be included | 14             |
| Braxton Burn Bog                                                                     | Proposed wetlands to be included | 15             |
| Brydone West Tussockland                                                             | Proposed wetlands to be included | 16             |
| Campbell's Creek Wetlands                                                            | Proposed wetlands to be included | 17             |
| Castle Downs (Hamilton Burn)                                                         | Regionally significant wetlands  | 18             |
| Castle Downs (Hamilton Burn)                                                         | Regionally significant wetlands  | 19             |
| Chocolate Swamp - Dean Forest                                                        | Proposed wetlands to be included | 20             |
| College Stream Swamp                                                                 | Proposed wetlands to be included | 21             |
| Cross Road Swamp                                                                     | Proposed wetlands to be included | 22             |
| Dale Bog Pine Wetland                                                                | Proposed wetlands to be included | 23             |
| Dawson City/Mt Prospect Wetlands                                                     | Proposed wetlands to be included | 24             |
| Deer Flat Wetland                                                                    | Proposed wetlands to be included | 25             |
| Downs Road North Tussockland                                                         | Proposed wetlands to be included | 26             |
| Downs Road Tussockland                                                               | Proposed wetlands to be included | 27             |
| Drummond Peat Swamp (Isla Bank)                                                      | Regionally significant wetlands  | 28             |
| Dunearn Wetland                                                                      | Proposed wetlands to be included | 29             |
| Ewe Burn Wetlands                                                                    | Proposed wetlands to be included | 30             |
| Feldwick Wetlands                                                                    | Proposed wetlands to be included | 31             |
| Ferry Road/Oreti Beach Lagoon                                                        | Proposed wetlands to be included | 32             |
| Fiordland National Park: Back Valley                                                 | Regionally significant wetlands  | 33             |
| Fiordland National Park: Grebe Valley                                                | Regionally significant wetlands  | 34             |
| Fiordland National Park: Lower Hollyford                                             | Regionally significant wetlands  | 35             |
| Fiordland National Park: Sutherland Sound                                            | Regionally significant wetlands  | 36             |
| Five Mile Swamp                                                                      | Regionally significant wetlands  | 37             |
| Freshwater Valley: Freshwater Flats                                                  | Regionally significant wetlands  | 38             |
| Freshwater Valley: Ruggedy Flat                                                      | Regionally significant wetlands  | 39             |
| Garvie Mountains: Blue Lake wetland                                                  | Regionally significant wetlands  | 40             |
| Garvie Mountains: Gow Lake wetland                                                   | Regionally significant wetlands  | 41             |
| Garvie Mountains: Scott Lake wetland                                                 | Regionally significant wetlands  | 42             |
| Glenary Station Alpine Wetlands                                                      | Proposed wetlands to be included | 43             |
| Grove Bush Peatland                                                                  | Proposed wetlands to be included | 44             |
| Haldane Estuary and reservoir                                                        | Regionally significant wetlands  | 45             |
| Henry Creek Wetland                                                                  | Proposed wetlands to be included | 46             |
| Hindley Burn Wetland                                                                 | Proposed wetlands to be included | 47             |
| Hokonui South-East Peatland                                                          | Proposed wetlands to be included | 48             |
| Jacobs River Estuary                                                                 | Proposed wetlands to be included | 49             |
| Lake Brunton, Otara                                                                  | Regionally significant wetlands  | 50             |
| Lake George                                                                          | Regionally significant wetlands  | 51             |
| Lake Hauroko Wetland                                                                 | Proposed wetlands to be included | 52             |
| Lake Mistletoe                                                                       | Proposed wetlands to be included | 53             |
| Lake Murihiku                                                                        | Proposed wetlands to be included | 54             |
| Lake Thomas & Wetland                                                                | Proposed wetlands to be included | 55             |
| Lake Vincent, near Fortrose                                                          | Regionally significant wetlands  | 56             |
| Lookout Hill Wetland                                                                 | Proposed wetlands to be included | 57             |
| Lower Hogkinson Road Peatland                                                        | Proposed wetlands to be included | 58             |
| Makarewa Peatland                                                                    | Proposed wetlands to be included | 59             |
| Martins Bay Wetlands                                                                 | Proposed wetlands to be included | 60             |
| Mavora Lakes (and associated wetlands)                                               | Proposed wetlands to be included | 61             |
| Morley Stream Wetland                                                                | Proposed wetlands to be included | 62             |
| Mt Tennyson String Bog                                                               | Regionally significant wetlands  | 63             |
| Old Man Swamp                                                                        | Proposed wetlands to be included | 64             |
| 0-2                                                                                  | pooca mediando to be meiaded     | 1 ~ '          |