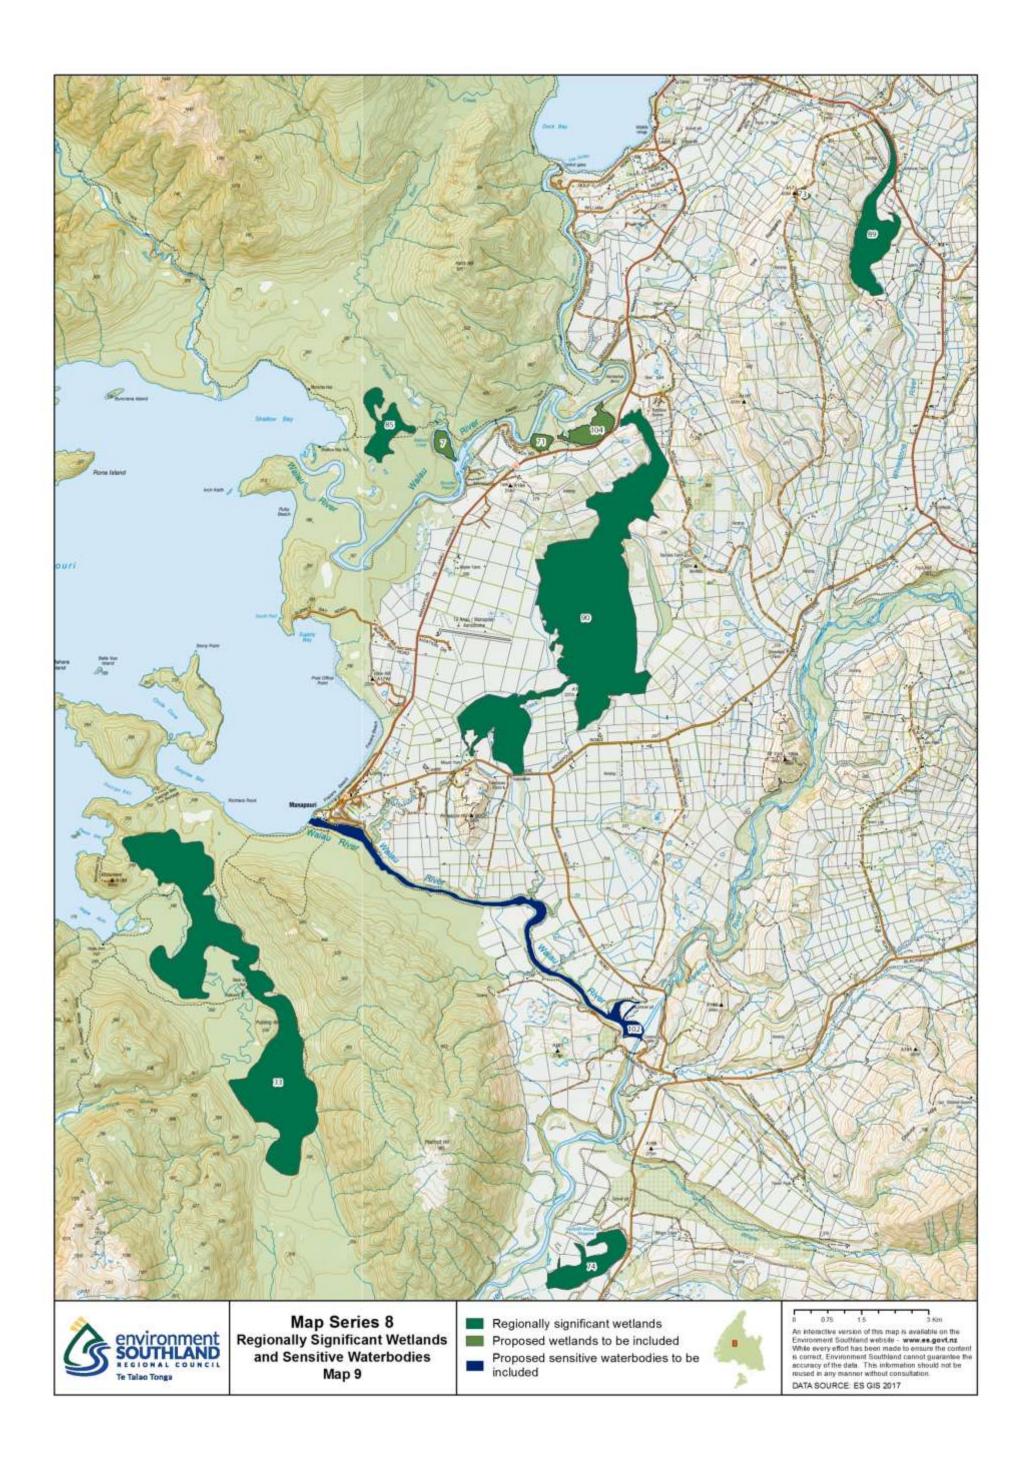

## **Map Series 8: Regionally Significant Wetlands**

Below is a list of wetlands that are contained within the maps. Each wetland has a number as shown below.

| Wetland name                                                                         | Туре                             | Wetland Number |
|--------------------------------------------------------------------------------------|----------------------------------|----------------|
| Awarua Plain - Southland Estuaries: Fortrose Harbour (including lower Mataura River) | Regionally significant wetlands  | 1              |
| Awarua Plain - Southland Estuaries: Seaward Moss                                     | Regionally significant wetlands  | 2              |
| Awarua Plain - Southland Estuaries: Waituna Scientific Reserve                       | Regionally significant wetlands  | 3              |
| Awarua Plain - Southland Estuaries: Wetlands adjoining Awarua Bay                    | Regionally significant wetlands  | 4              |
| Awarua Plain - Southland Estuaries: Wetlands adjoining Bluff Harbour                 | Regionally significant wetlands  | 5              |
| Awarua Plain - Southland Estuaries: Wetlands adjoining New River Estuary             | Regionally significant wetlands  | 6              |
| Balloon Loop Oxbow Lake                                                              | Proposed wetlands to be included | 7              |
| Bayswater Bog                                                                        | Regionally significant wetlands  | 8              |
| Big Bay - Waiuna                                                                     | Regionally significant wetlands  | 9              |
| Big Lagoon                                                                           | Proposed wetlands to be included | 10             |
| Blue Bottle Peatland                                                                 | Proposed wetlands to be included | 11             |
| Bog Lake (and adjacent wetlands)                                                     | Proposed wetlands to be included | 12             |
| Borland Mire                                                                         | Regionally significant wetlands  | 13             |
| Borland Saddle-Mt Burns                                                              | Proposed wetlands to be included | 14             |
| Braxton Burn Bog                                                                     | Proposed wetlands to be included | 15             |
| Brydone West Tussockland                                                             | Proposed wetlands to be included | 16             |
| Campbell's Creek Wetlands                                                            | Proposed wetlands to be included | 17             |
| Castle Downs (Hamilton Burn)                                                         | Regionally significant wetlands  | 18             |
| Castle Downs (Hamilton Burn)                                                         | Regionally significant wetlands  | 19             |
| Chocolate Swamp - Dean Forest                                                        | Proposed wetlands to be included | 20             |
| College Stream Swamp                                                                 | Proposed wetlands to be included | 21             |
| Cross Road Swamp                                                                     | Proposed wetlands to be included | 22             |
| Dale Bog Pine Wetland                                                                | Proposed wetlands to be included | 23             |
| Dawson City/Mt Prospect Wetlands                                                     | Proposed wetlands to be included | 24             |
| Deer Flat Wetland                                                                    | Proposed wetlands to be included | 25             |
| Downs Road North Tussockland                                                         | Proposed wetlands to be included | 26             |
| Downs Road Tussockland                                                               | Proposed wetlands to be included | 27             |
| Drummond Peat Swamp (Isla Bank)                                                      | Regionally significant wetlands  | 28             |
| Dunearn Wetland                                                                      | Proposed wetlands to be included | 29             |
| Ewe Burn Wetlands                                                                    | Proposed wetlands to be included | 30             |
| Feldwick Wetlands                                                                    | Proposed wetlands to be included | 31             |
| Ferry Road/Oreti Beach Lagoon                                                        | Proposed wetlands to be included | 32             |
| Fiordland National Park: Back Valley                                                 | Regionally significant wetlands  | 33             |
| Fiordland National Park: Grebe Valley                                                | Regionally significant wetlands  | 34             |
| Fiordland National Park: Lower Hollyford                                             | Regionally significant wetlands  | 35             |
| Fiordland National Park: Sutherland Sound                                            | Regionally significant wetlands  | 36             |
| Five Mile Swamp                                                                      | Regionally significant wetlands  | 37             |
| Freshwater Valley: Freshwater Flats                                                  | Regionally significant wetlands  | 38             |
| Freshwater Valley: Ruggedy Flat                                                      | Regionally significant wetlands  | 39             |
| Garvie Mountains: Blue Lake wetland                                                  | Regionally significant wetlands  | 40             |
| Garvie Mountains: Gow Lake wetland                                                   | Regionally significant wetlands  | 41             |
| Garvie Mountains: Scott Lake wetland                                                 | Regionally significant wetlands  | 42             |
| Glenary Station Alpine Wetlands                                                      | Proposed wetlands to be included | 43             |
| Grove Bush Peatland                                                                  | Proposed wetlands to be included | 44             |
| Haldane Estuary and reservoir                                                        | Regionally significant wetlands  | 45             |
| Henry Creek Wetland                                                                  | Proposed wetlands to be included | 46             |
| Hindley Burn Wetland                                                                 | Proposed wetlands to be included | 47             |
| Hokonui South-East Peatland                                                          | Proposed wetlands to be included | 48             |
| Jacobs River Estuary                                                                 | Proposed wetlands to be included | 49             |
| Lake Brunton, Otara                                                                  | Regionally significant wetlands  | 50             |
| Lake George                                                                          | Regionally significant wetlands  | 51             |
| Lake Hauroko Wetland                                                                 | Proposed wetlands to be included | 52             |
| Lake Mistletoe                                                                       | Proposed wetlands to be included | 53             |
| Lake Murihiku                                                                        | Proposed wetlands to be included | 54             |
| Lake Thomas & Wetland                                                                | Proposed wetlands to be included | 55             |
| Lake Vincent, near Fortrose                                                          | Regionally significant wetlands  | 56             |
| Lookout Hill Wetland                                                                 | Proposed wetlands to be included | 57             |
| Lower Hogkinson Road Peatland                                                        | Proposed wetlands to be included | 58             |
| Makarewa Peatland                                                                    | Proposed wetlands to be included | 59             |
| Martins Bay Wetlands                                                                 | Proposed wetlands to be included | 60             |
| Mavora Lakes (and associated wetlands)                                               | Proposed wetlands to be included | 61             |
| Morley Stream Wetland                                                                | Proposed wetlands to be included | 62             |
| Mt Tennyson String Bog                                                               | Regionally significant wetlands  | 63             |
| Old Man Swamp                                                                        | Proposed wetlands to be included | 64             |
| 0-2                                                                                  | pooca mediando to be meiaded     | 1 ~ '          |