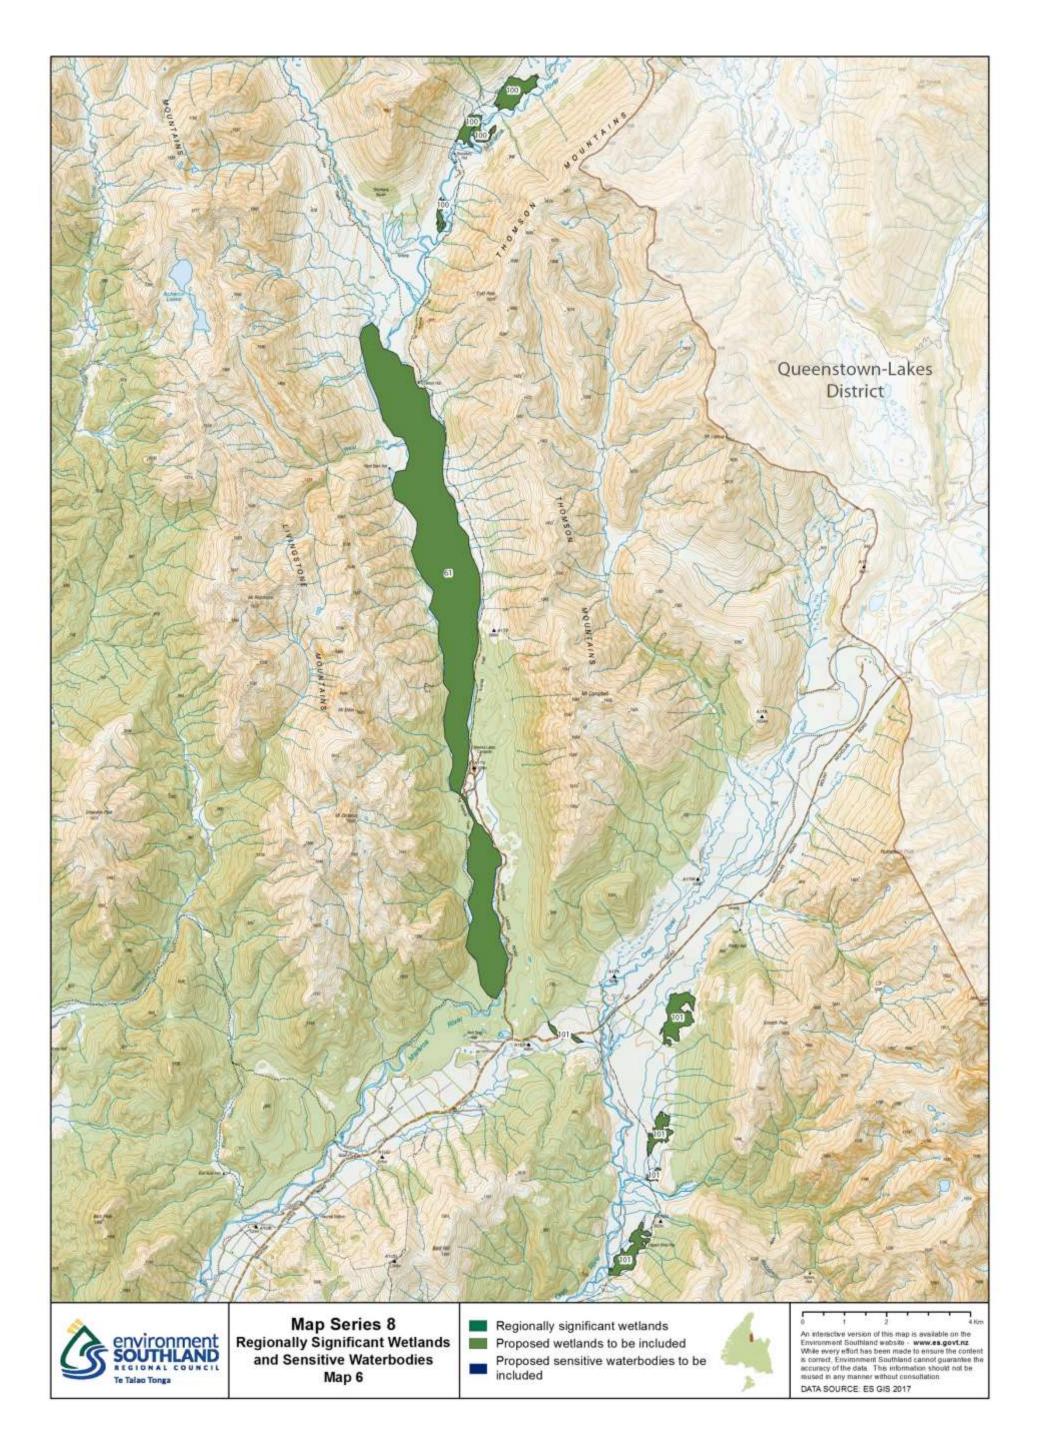

## **Map Series 8: Regionally Significant Wetlands**

Below is a list of wetlands that are contained within the maps. Each wetland has a number as shown below.

| Wetland name                                                                         | Туре                             | Wetland Number |
|--------------------------------------------------------------------------------------|----------------------------------|----------------|
| Awarua Plain - Southland Estuaries: Fortrose Harbour (including lower Mataura River) | Regionally significant wetlands  | 1              |
| Awarua Plain - Southland Estuaries: Seaward Moss                                     | Regionally significant wetlands  | 2              |
| Awarua Plain - Southland Estuaries: Waituna Scientific Reserve                       | Regionally significant wetlands  | 3              |
| Awarua Plain - Southland Estuaries: Wetlands adjoining Awarua Bay                    | Regionally significant wetlands  | 4              |
| Awarua Plain - Southland Estuaries: Wetlands adjoining Bluff Harbour                 | Regionally significant wetlands  | 5              |
| Awarua Plain - Southland Estuaries: Wetlands adjoining New River Estuary             | Regionally significant wetlands  | 6              |
| Balloon Loop Oxbow Lake                                                              | Proposed wetlands to be included | 7              |
| Bayswater Bog                                                                        | Regionally significant wetlands  | 8              |
| Big Bay - Waiuna                                                                     | Regionally significant wetlands  | 9              |
| Big Lagoon                                                                           | Proposed wetlands to be included | 10             |
| Blue Bottle Peatland                                                                 | Proposed wetlands to be included | 11             |
| Bog Lake (and adjacent wetlands)                                                     | Proposed wetlands to be included | 12             |
| Borland Mire                                                                         | Regionally significant wetlands  | 13             |
| Borland Saddle-Mt Burns                                                              | Proposed wetlands to be included | 14             |
| Braxton Burn Bog                                                                     | Proposed wetlands to be included | 15             |
| Brydone West Tussockland                                                             | Proposed wetlands to be included | 16             |
| Campbell's Creek Wetlands                                                            | Proposed wetlands to be included | 17             |
| Castle Downs (Hamilton Burn)                                                         | Regionally significant wetlands  | 18             |
| Castle Downs (Hamilton Burn)                                                         | Regionally significant wetlands  | 19             |
| Chocolate Swamp - Dean Forest                                                        | Proposed wetlands to be included | 20             |
| College Stream Swamp                                                                 | Proposed wetlands to be included | 21             |
| Cross Road Swamp                                                                     | Proposed wetlands to be included | 22             |
| Dale Bog Pine Wetland                                                                | Proposed wetlands to be included | 23             |
| Dawson City/Mt Prospect Wetlands                                                     | Proposed wetlands to be included | 24             |
| Deer Flat Wetland                                                                    | Proposed wetlands to be included | 25             |
| Downs Road North Tussockland                                                         | Proposed wetlands to be included | 26             |
| Downs Road Tussockland                                                               | Proposed wetlands to be included | 27             |
| Drummond Peat Swamp (Isla Bank)                                                      | Regionally significant wetlands  | 28             |
| Dunearn Wetland                                                                      | Proposed wetlands to be included | 29             |
| Ewe Burn Wetlands                                                                    | Proposed wetlands to be included | 30             |
| Feldwick Wetlands                                                                    | Proposed wetlands to be included | 31             |
| Ferry Road/Oreti Beach Lagoon                                                        | Proposed wetlands to be included | 32             |
| Fiordland National Park: Back Valley                                                 | Regionally significant wetlands  | 33             |
| Fiordland National Park: Grebe Valley                                                | Regionally significant wetlands  | 34             |
| Fiordland National Park: Lower Hollyford                                             | Regionally significant wetlands  | 35             |
| Fiordland National Park: Sutherland Sound                                            | Regionally significant wetlands  | 36             |
| Five Mile Swamp                                                                      | Regionally significant wetlands  | 37             |
| Freshwater Valley: Freshwater Flats                                                  | Regionally significant wetlands  | 38             |
| Freshwater Valley: Ruggedy Flat                                                      | Regionally significant wetlands  | 39             |
| Garvie Mountains: Blue Lake wetland                                                  | Regionally significant wetlands  | 40             |
| Garvie Mountains: Gow Lake wetland                                                   | Regionally significant wetlands  | 41             |
| Garvie Mountains: Scott Lake wetland                                                 | Regionally significant wetlands  | 42             |
| Glenary Station Alpine Wetlands                                                      | Proposed wetlands to be included | 43             |
| Grove Bush Peatland                                                                  | Proposed wetlands to be included | 44             |
| Haldane Estuary and reservoir                                                        | Regionally significant wetlands  | 45             |
| Henry Creek Wetland                                                                  | Proposed wetlands to be included | 46             |
| Hindley Burn Wetland                                                                 | Proposed wetlands to be included | 47             |
| Hokonui South-East Peatland                                                          | Proposed wetlands to be included | 48             |
| Jacobs River Estuary                                                                 | Proposed wetlands to be included | 49             |
| Lake Brunton, Otara                                                                  | Regionally significant wetlands  | 50             |
| Lake George                                                                          | Regionally significant wetlands  | 51             |
| Lake Hauroko Wetland                                                                 | Proposed wetlands to be included | 52             |
| Lake Mistletoe                                                                       | Proposed wetlands to be included | 53             |
| Lake Murihiku                                                                        | Proposed wetlands to be included | 54             |
| Lake Thomas & Wetland                                                                | Proposed wetlands to be included | 55             |
| Lake Vincent, near Fortrose                                                          | Regionally significant wetlands  | 56             |
| Lookout Hill Wetland                                                                 | Proposed wetlands to be included | 57             |
| Lower Hogkinson Road Peatland                                                        | Proposed wetlands to be included | 58             |
| Makarewa Peatland                                                                    | Proposed wetlands to be included | 59             |
| Martins Bay Wetlands                                                                 | Proposed wetlands to be included | 60             |
| Mavora Lakes (and associated wetlands)                                               | Proposed wetlands to be included | 61             |
| Morley Stream Wetland                                                                | Proposed wetlands to be included | 62             |
| Mt Tennyson String Bog                                                               | Regionally significant wetlands  | 63             |
| Old Man Swamp                                                                        | Proposed wetlands to be included | 64             |
| 0-2                                                                                  | pooca mediando to be meiaded     | 1 ~ '          |