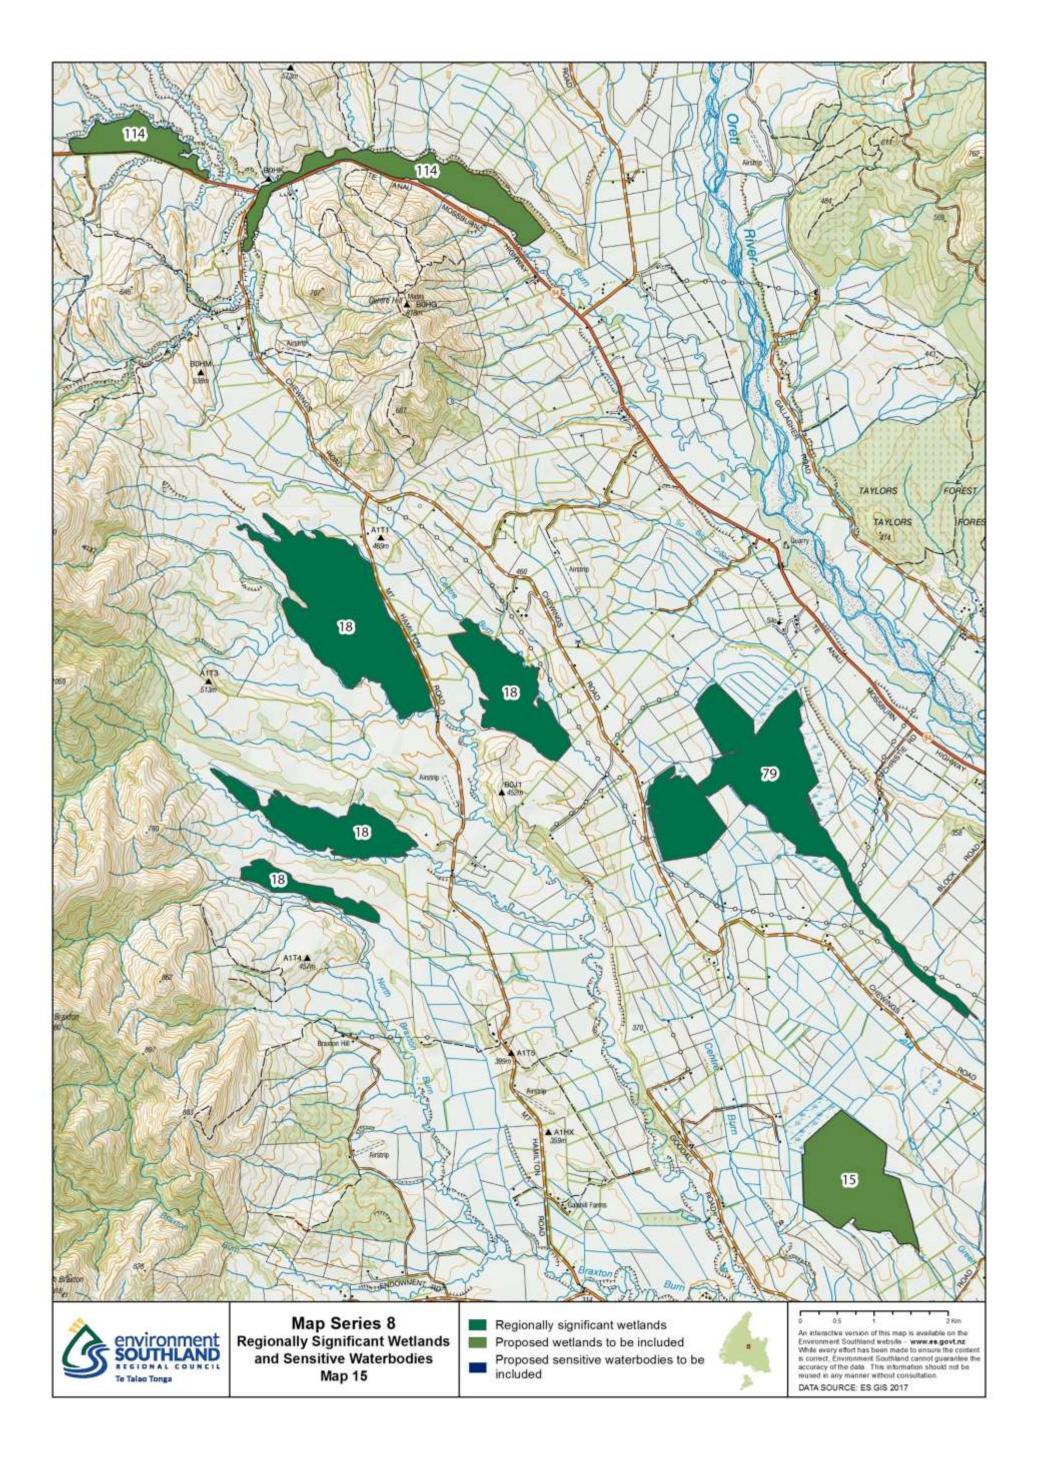

## **Map Series 8: Regionally Significant Wetlands**

Below is a list of wetlands that are contained within the maps. Each wetland has a number as shown below.

| Wetland name                                                                         | Туре                             | Wetland Number |
|--------------------------------------------------------------------------------------|----------------------------------|----------------|
| Awarua Plain - Southland Estuaries: Fortrose Harbour (including lower Mataura River) | Regionally significant wetlands  | 1              |
| Awarua Plain - Southland Estuaries: Seaward Moss                                     | Regionally significant wetlands  | 2              |
| Awarua Plain - Southland Estuaries: Waituna Scientific Reserve                       | Regionally significant wetlands  | 3              |
| Awarua Plain - Southland Estuaries: Wetlands adjoining Awarua Bay                    | Regionally significant wetlands  | 4              |
| Awarua Plain - Southland Estuaries: Wetlands adjoining Bluff Harbour                 | Regionally significant wetlands  | 5              |
| Awarua Plain - Southland Estuaries: Wetlands adjoining New River Estuary             | Regionally significant wetlands  | 6              |
| Balloon Loop Oxbow Lake                                                              | Proposed wetlands to be included | 7              |
| Bayswater Bog                                                                        | Regionally significant wetlands  | 8              |
| Big Bay - Waiuna                                                                     | Regionally significant wetlands  | 9              |
| Big Lagoon                                                                           | Proposed wetlands to be included | 10             |
| Blue Bottle Peatland                                                                 | Proposed wetlands to be included | 11             |
| Bog Lake (and adjacent wetlands)                                                     | Proposed wetlands to be included | 12             |
| Borland Mire                                                                         | Regionally significant wetlands  | 13             |
| Borland Saddle-Mt Burns                                                              | Proposed wetlands to be included | 14             |
| Braxton Burn Bog                                                                     | Proposed wetlands to be included | 15             |
| Brydone West Tussockland                                                             | Proposed wetlands to be included | 16             |
| Campbell's Creek Wetlands                                                            | Proposed wetlands to be included | 17             |
| Castle Downs (Hamilton Burn)                                                         | Regionally significant wetlands  | 18             |
| Castle Downs (Hamilton Burn)                                                         | Regionally significant wetlands  | 19             |
| Chocolate Swamp - Dean Forest                                                        | Proposed wetlands to be included | 20             |
| College Stream Swamp                                                                 | Proposed wetlands to be included | 21             |
| Cross Road Swamp                                                                     | Proposed wetlands to be included | 22             |
| Dale Bog Pine Wetland                                                                | Proposed wetlands to be included | 23             |
| Dawson City/Mt Prospect Wetlands                                                     | Proposed wetlands to be included | 24             |
| Deer Flat Wetland                                                                    | Proposed wetlands to be included | 25             |
| Downs Road North Tussockland                                                         | Proposed wetlands to be included | 26             |
| Downs Road Tussockland                                                               | Proposed wetlands to be included | 27             |
| Drummond Peat Swamp (Isla Bank)                                                      | Regionally significant wetlands  | 28             |
| Dunearn Wetland                                                                      | Proposed wetlands to be included | 29             |
| Ewe Burn Wetlands                                                                    | Proposed wetlands to be included | 30             |
| Feldwick Wetlands                                                                    | Proposed wetlands to be included | 31             |
| Ferry Road/Oreti Beach Lagoon                                                        | Proposed wetlands to be included | 32             |
| Fiordland National Park: Back Valley                                                 | Regionally significant wetlands  | 33             |
| Fiordland National Park: Grebe Valley                                                | Regionally significant wetlands  | 34             |
| Fiordland National Park: Lower Hollyford                                             | Regionally significant wetlands  | 35             |
| Fiordland National Park: Sutherland Sound                                            | Regionally significant wetlands  | 36             |
| Five Mile Swamp                                                                      | Regionally significant wetlands  | 37             |
| Freshwater Valley: Freshwater Flats                                                  | Regionally significant wetlands  | 38             |
| Freshwater Valley: Ruggedy Flat                                                      | Regionally significant wetlands  | 39             |
| Garvie Mountains: Blue Lake wetland                                                  | Regionally significant wetlands  | 40             |
| Garvie Mountains: Gow Lake wetland                                                   | Regionally significant wetlands  | 41             |
| Garvie Mountains: Scott Lake wetland                                                 | Regionally significant wetlands  | 42             |
| Glenary Station Alpine Wetlands                                                      | Proposed wetlands to be included | 43             |
| Grove Bush Peatland                                                                  | Proposed wetlands to be included | 44             |
| Haldane Estuary and reservoir                                                        | Regionally significant wetlands  | 45             |
| Henry Creek Wetland                                                                  | Proposed wetlands to be included | 46             |
| Hindley Burn Wetland                                                                 | Proposed wetlands to be included | 47             |
| Hokonui South-East Peatland                                                          | Proposed wetlands to be included | 48             |
| Jacobs River Estuary                                                                 | Proposed wetlands to be included | 49             |
| Lake Brunton, Otara                                                                  | Regionally significant wetlands  | 50             |
| Lake George                                                                          | Regionally significant wetlands  | 51             |
| Lake Hauroko Wetland                                                                 | Proposed wetlands to be included | 52             |
| Lake Mistletoe                                                                       | Proposed wetlands to be included | 53             |
| Lake Murihiku                                                                        | Proposed wetlands to be included | 54             |
| Lake Thomas & Wetland                                                                | Proposed wetlands to be included | 55             |
| Lake Vincent, near Fortrose                                                          | Regionally significant wetlands  | 56             |
| Lookout Hill Wetland                                                                 | Proposed wetlands to be included | 57             |
| Lower Hogkinson Road Peatland                                                        | Proposed wetlands to be included | 58             |
| Makarewa Peatland                                                                    | Proposed wetlands to be included | 59             |
| Martins Bay Wetlands                                                                 | Proposed wetlands to be included | 60             |
| Mavora Lakes (and associated wetlands)                                               | Proposed wetlands to be included | 61             |
| Morley Stream Wetland                                                                | Proposed wetlands to be included | 62             |
| Mt Tennyson String Bog                                                               | Regionally significant wetlands  | 63             |
| Old Man Swamp                                                                        | Proposed wetlands to be included | 64             |
| 0-2                                                                                  | pooca mediando to be meiaded     | 1 ~ '          |