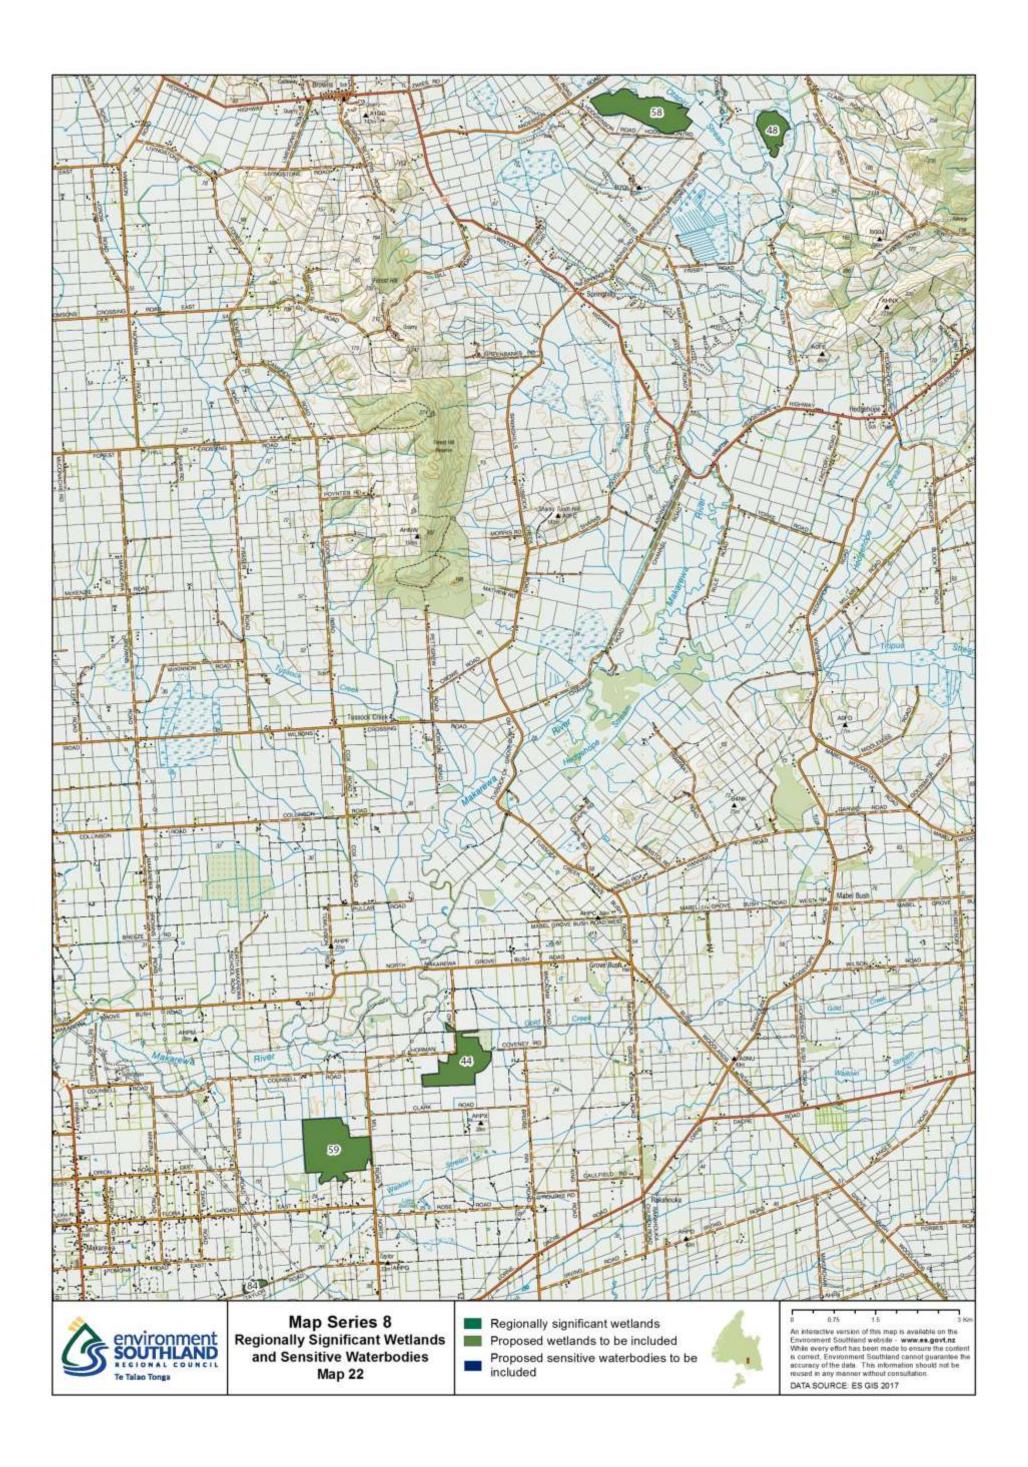

## **Map Series 8: Regionally Significant Wetlands**

Below is a list of wetlands that are contained within the maps. Each wetland has a number as shown below.

| Wetland name                                                                         | Туре                             | Wetland Number |
|--------------------------------------------------------------------------------------|----------------------------------|----------------|
| Awarua Plain - Southland Estuaries: Fortrose Harbour (including lower Mataura River) | Regionally significant wetlands  | 1              |
| Awarua Plain - Southland Estuaries: Seaward Moss                                     | Regionally significant wetlands  | 2              |
| Awarua Plain - Southland Estuaries: Waituna Scientific Reserve                       | Regionally significant wetlands  | 3              |
| Awarua Plain - Southland Estuaries: Wetlands adjoining Awarua Bay                    | Regionally significant wetlands  | 4              |
| Awarua Plain - Southland Estuaries: Wetlands adjoining Bluff Harbour                 | Regionally significant wetlands  | 5              |
| Awarua Plain - Southland Estuaries: Wetlands adjoining New River Estuary             | Regionally significant wetlands  | 6              |
| Balloon Loop Oxbow Lake                                                              | Proposed wetlands to be included | 7              |
| Bayswater Bog                                                                        | Regionally significant wetlands  | 8              |
| Big Bay - Waiuna                                                                     | Regionally significant wetlands  | 9              |
| Big Lagoon                                                                           | Proposed wetlands to be included | 10             |
| Blue Bottle Peatland                                                                 | Proposed wetlands to be included | 11             |
| Bog Lake (and adjacent wetlands)                                                     | Proposed wetlands to be included | 12             |
| Borland Mire                                                                         | Regionally significant wetlands  | 13             |
| Borland Saddle-Mt Burns                                                              | Proposed wetlands to be included | 14             |
| Braxton Burn Bog                                                                     | Proposed wetlands to be included | 15             |
| Brydone West Tussockland                                                             | Proposed wetlands to be included | 16             |
| Campbell's Creek Wetlands                                                            | Proposed wetlands to be included | 17             |
| Castle Downs (Hamilton Burn)                                                         | Regionally significant wetlands  | 18             |
| Castle Downs (Hamilton Burn)                                                         | Regionally significant wetlands  | 19             |
| Chocolate Swamp - Dean Forest                                                        | Proposed wetlands to be included | 20             |
| College Stream Swamp                                                                 | Proposed wetlands to be included | 21             |
| Cross Road Swamp                                                                     | Proposed wetlands to be included | 22             |
| Dale Bog Pine Wetland                                                                | Proposed wetlands to be included | 23             |
| Dawson City/Mt Prospect Wetlands                                                     | Proposed wetlands to be included | 24             |
| Deer Flat Wetland                                                                    | Proposed wetlands to be included | 25             |
| Downs Road North Tussockland                                                         | Proposed wetlands to be included | 26             |
| Downs Road Tussockland                                                               | Proposed wetlands to be included | 27             |
| Drummond Peat Swamp (Isla Bank)                                                      | Regionally significant wetlands  | 28             |
| Dunearn Wetland                                                                      | Proposed wetlands to be included | 29             |
| Ewe Burn Wetlands                                                                    | Proposed wetlands to be included | 30             |
| Feldwick Wetlands                                                                    | Proposed wetlands to be included | 31             |
| Ferry Road/Oreti Beach Lagoon                                                        | Proposed wetlands to be included | 32             |
| Fiordland National Park: Back Valley                                                 | Regionally significant wetlands  | 33             |
| Fiordland National Park: Grebe Valley                                                | Regionally significant wetlands  | 34             |
| Fiordland National Park: Lower Hollyford                                             | Regionally significant wetlands  | 35             |
| Fiordland National Park: Sutherland Sound                                            | Regionally significant wetlands  | 36             |
| Five Mile Swamp                                                                      | Regionally significant wetlands  | 37             |
| Freshwater Valley: Freshwater Flats                                                  | Regionally significant wetlands  | 38             |
| Freshwater Valley: Ruggedy Flat                                                      | Regionally significant wetlands  | 39             |
| Garvie Mountains: Blue Lake wetland                                                  | Regionally significant wetlands  | 40             |
| Garvie Mountains: Gow Lake wetland                                                   | Regionally significant wetlands  | 41             |
| Garvie Mountains: Scott Lake wetland                                                 | Regionally significant wetlands  | 42             |
| Glenary Station Alpine Wetlands                                                      | Proposed wetlands to be included | 43             |
| Grove Bush Peatland                                                                  | Proposed wetlands to be included | 44             |
| Haldane Estuary and reservoir                                                        | Regionally significant wetlands  | 45             |
| Henry Creek Wetland                                                                  | Proposed wetlands to be included | 46             |
| Hindley Burn Wetland                                                                 | Proposed wetlands to be included | 47             |
| Hokonui South-East Peatland                                                          | Proposed wetlands to be included | 48             |
| Jacobs River Estuary                                                                 | Proposed wetlands to be included | 49             |
| Lake Brunton, Otara                                                                  | Regionally significant wetlands  | 50             |
| Lake George                                                                          | Regionally significant wetlands  | 51             |
| Lake Hauroko Wetland                                                                 | Proposed wetlands to be included | 52             |
| Lake Mistletoe                                                                       | Proposed wetlands to be included | 53             |
| Lake Murihiku                                                                        | Proposed wetlands to be included | 54             |
| Lake Thomas & Wetland                                                                | Proposed wetlands to be included | 55             |
| Lake Vincent, near Fortrose                                                          | Regionally significant wetlands  | 56             |
| Lookout Hill Wetland                                                                 | Proposed wetlands to be included | 57             |
| Lower Hogkinson Road Peatland                                                        | Proposed wetlands to be included | 58             |
| Makarewa Peatland                                                                    | Proposed wetlands to be included | 59             |
| Martins Bay Wetlands                                                                 | Proposed wetlands to be included | 60             |
| Mavora Lakes (and associated wetlands)                                               | Proposed wetlands to be included | 61             |
| Morley Stream Wetland                                                                | Proposed wetlands to be included | 62             |
| Mt Tennyson String Bog                                                               | Regionally significant wetlands  | 63             |
| Old Man Swamp                                                                        | Proposed wetlands to be included | 64             |
| 0-2                                                                                  | pooca mediando to be meiaded     | 1 ~ '          |