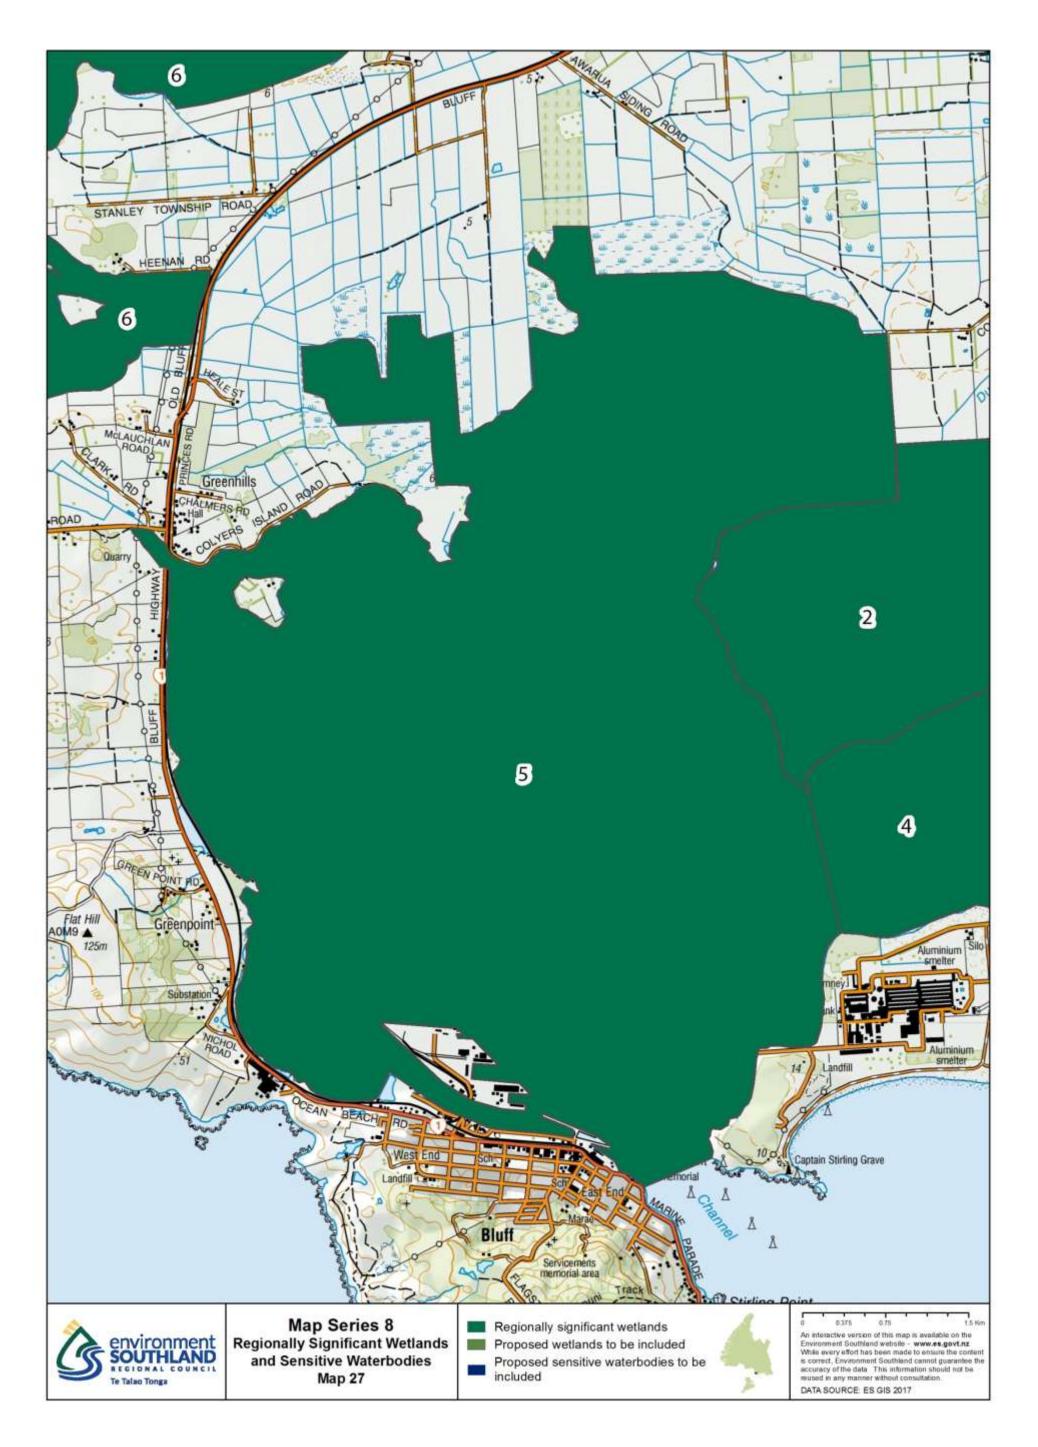

## **Map Series 8: Regionally Significant Wetlands**

Below is a list of wetlands that are contained within the maps. Each wetland has a number as shown below.

| Wetland name                                                                         | Туре                             | Wetland Number |
|--------------------------------------------------------------------------------------|----------------------------------|----------------|
| Awarua Plain - Southland Estuaries: Fortrose Harbour (including lower Mataura River) | Regionally significant wetlands  | 1              |
| Awarua Plain - Southland Estuaries: Seaward Moss                                     | Regionally significant wetlands  | 2              |
| Awarua Plain - Southland Estuaries: Waituna Scientific Reserve                       | Regionally significant wetlands  | 3              |
| Awarua Plain - Southland Estuaries: Wetlands adjoining Awarua Bay                    | Regionally significant wetlands  | 4              |
| Awarua Plain - Southland Estuaries: Wetlands adjoining Bluff Harbour                 | Regionally significant wetlands  | 5              |
| Awarua Plain - Southland Estuaries: Wetlands adjoining New River Estuary             | Regionally significant wetlands  | 6              |
| Balloon Loop Oxbow Lake                                                              | Proposed wetlands to be included | 7              |
| Bayswater Bog                                                                        | Regionally significant wetlands  | 8              |
| Big Bay - Waiuna                                                                     | Regionally significant wetlands  | 9              |
| Big Lagoon                                                                           | Proposed wetlands to be included | 10             |
| Blue Bottle Peatland                                                                 | Proposed wetlands to be included | 11             |
| Bog Lake (and adjacent wetlands)                                                     | Proposed wetlands to be included | 12             |
| Borland Mire                                                                         | Regionally significant wetlands  | 13             |
| Borland Saddle-Mt Burns                                                              | Proposed wetlands to be included | 14             |
| Braxton Burn Bog                                                                     | Proposed wetlands to be included | 15             |
| Brydone West Tussockland                                                             | Proposed wetlands to be included | 16             |
| Campbell's Creek Wetlands                                                            | Proposed wetlands to be included | 17             |
| Castle Downs (Hamilton Burn)                                                         | Regionally significant wetlands  | 18             |
| Castle Downs (Hamilton Burn)                                                         | Regionally significant wetlands  | 19             |
| Chocolate Swamp - Dean Forest                                                        | Proposed wetlands to be included | 20             |
| College Stream Swamp                                                                 | Proposed wetlands to be included | 21             |
| Cross Road Swamp                                                                     | Proposed wetlands to be included | 22             |
| Dale Bog Pine Wetland                                                                | Proposed wetlands to be included | 23             |
| Dawson City/Mt Prospect Wetlands                                                     | Proposed wetlands to be included | 24             |
| Deer Flat Wetland                                                                    | Proposed wetlands to be included | 25             |
| Downs Road North Tussockland                                                         | Proposed wetlands to be included | 26             |
| Downs Road Tussockland                                                               | Proposed wetlands to be included | 27             |
| Drummond Peat Swamp (Isla Bank)                                                      | Regionally significant wetlands  | 28             |
| Dunearn Wetland                                                                      | Proposed wetlands to be included | 29             |
| Ewe Burn Wetlands                                                                    | Proposed wetlands to be included | 30             |
| Feldwick Wetlands                                                                    | Proposed wetlands to be included | 31             |
| Ferry Road/Oreti Beach Lagoon                                                        | Proposed wetlands to be included | 32             |
| Fiordland National Park: Back Valley                                                 | Regionally significant wetlands  | 33             |
| Fiordland National Park: Grebe Valley                                                | Regionally significant wetlands  | 34             |
| Fiordland National Park: Lower Hollyford                                             | Regionally significant wetlands  | 35             |
| Fiordland National Park: Sutherland Sound                                            | Regionally significant wetlands  | 36             |
| Five Mile Swamp                                                                      | Regionally significant wetlands  | 37             |
| Freshwater Valley: Freshwater Flats                                                  | Regionally significant wetlands  | 38             |
| Freshwater Valley: Ruggedy Flat                                                      | Regionally significant wetlands  | 39             |
| Garvie Mountains: Blue Lake wetland                                                  | Regionally significant wetlands  | 40             |
| Garvie Mountains: Gow Lake wetland                                                   | Regionally significant wetlands  | 41             |
| Garvie Mountains: Scott Lake wetland                                                 | Regionally significant wetlands  | 42             |
| Glenary Station Alpine Wetlands                                                      | Proposed wetlands to be included | 43             |
| Grove Bush Peatland                                                                  | Proposed wetlands to be included | 44             |
| Haldane Estuary and reservoir                                                        | Regionally significant wetlands  | 45             |
| Henry Creek Wetland                                                                  | Proposed wetlands to be included | 46             |
| Hindley Burn Wetland                                                                 | Proposed wetlands to be included | 47             |
| Hokonui South-East Peatland                                                          | Proposed wetlands to be included | 48             |
| Jacobs River Estuary                                                                 | Proposed wetlands to be included | 49             |
| Lake Brunton, Otara                                                                  | Regionally significant wetlands  | 50             |
| Lake George                                                                          | Regionally significant wetlands  | 51             |
| Lake Hauroko Wetland                                                                 | Proposed wetlands to be included | 52             |
| Lake Mistletoe                                                                       | Proposed wetlands to be included | 53             |
| Lake Murihiku                                                                        | Proposed wetlands to be included | 54             |
| Lake Thomas & Wetland                                                                | Proposed wetlands to be included | 55             |
| Lake Vincent, near Fortrose                                                          | Regionally significant wetlands  | 56             |
| Lookout Hill Wetland                                                                 | Proposed wetlands to be included | 57             |
| Lower Hogkinson Road Peatland                                                        | Proposed wetlands to be included | 58             |
| Makarewa Peatland                                                                    | Proposed wetlands to be included | 59             |
| Martins Bay Wetlands                                                                 | Proposed wetlands to be included | 60             |
| Mavora Lakes (and associated wetlands)                                               | Proposed wetlands to be included | 61             |
| Morley Stream Wetland                                                                | Proposed wetlands to be included | 62             |
| Mt Tennyson String Bog                                                               | Regionally significant wetlands  | 63             |
| Old Man Swamp                                                                        | Proposed wetlands to be included | 64             |
| 0-2                                                                                  | pooca mediando to be meiaded     | 1 ~ '          |