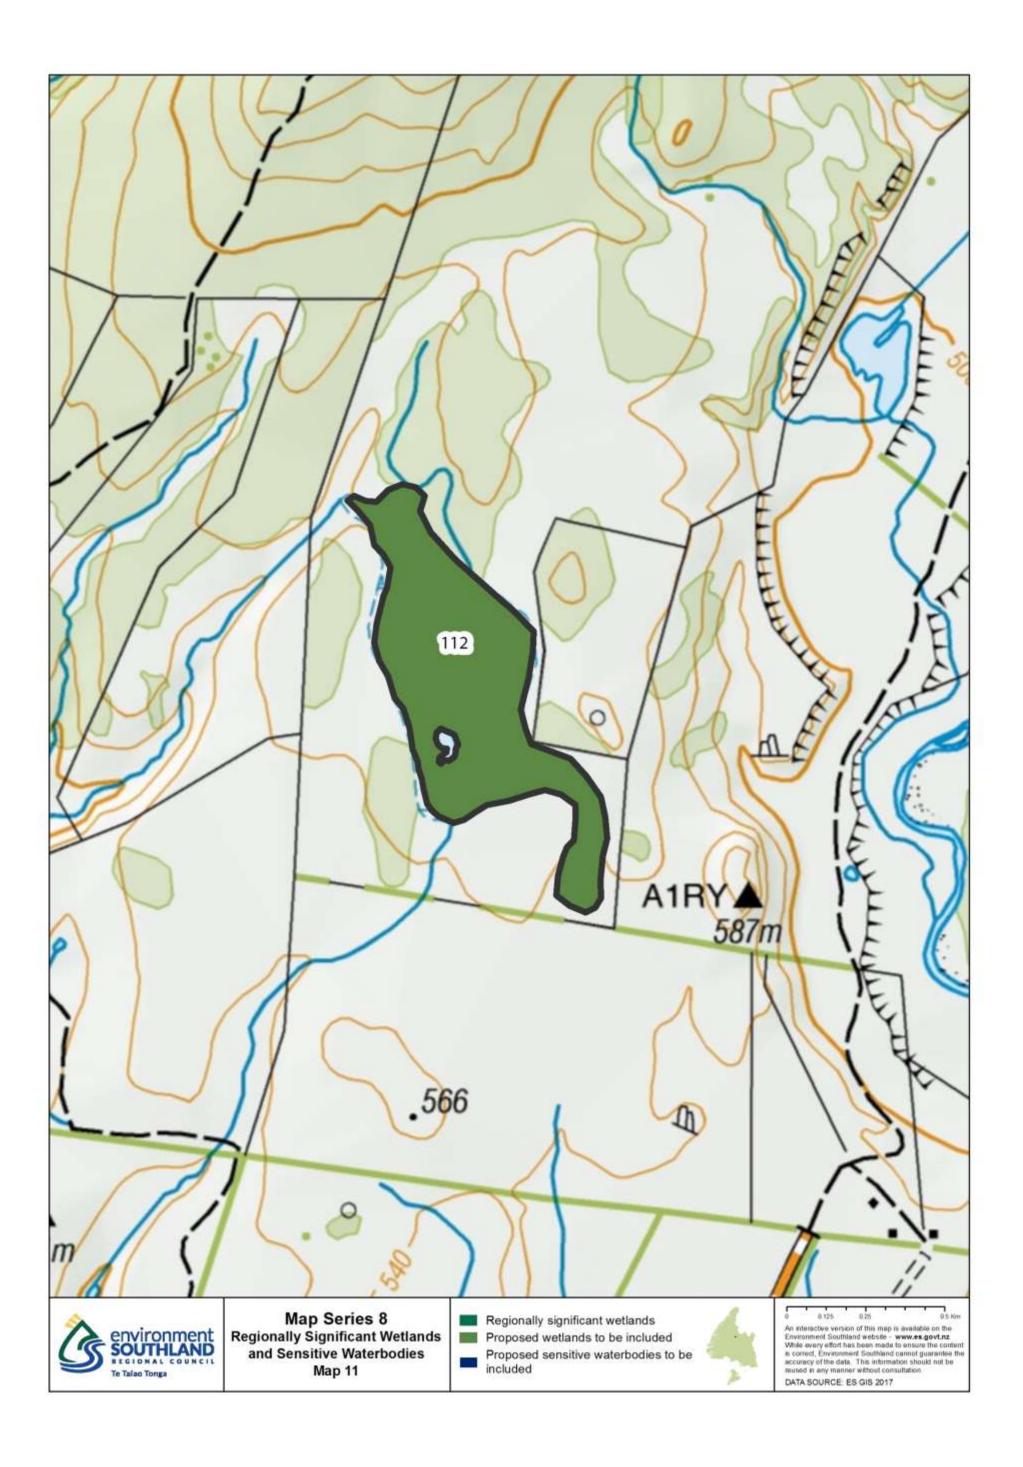

## **Map Series 8: Regionally Significant Wetlands**

Below is a list of wetlands that are contained within the maps. Each wetland has a number as shown below.

| Wetland name                                                                         | Туре                             | Wetland Number |
|--------------------------------------------------------------------------------------|----------------------------------|----------------|
| Awarua Plain - Southland Estuaries: Fortrose Harbour (including lower Mataura River) | Regionally significant wetlands  | 1              |
| Awarua Plain - Southland Estuaries: Seaward Moss                                     | Regionally significant wetlands  | 2              |
| Awarua Plain - Southland Estuaries: Waituna Scientific Reserve                       | Regionally significant wetlands  | 3              |
| Awarua Plain - Southland Estuaries: Wetlands adjoining Awarua Bay                    | Regionally significant wetlands  | 4              |
| Awarua Plain - Southland Estuaries: Wetlands adjoining Bluff Harbour                 | Regionally significant wetlands  | 5              |
| Awarua Plain - Southland Estuaries: Wetlands adjoining New River Estuary             | Regionally significant wetlands  | 6              |
| Balloon Loop Oxbow Lake                                                              | Proposed wetlands to be included | 7              |
| Bayswater Bog                                                                        | Regionally significant wetlands  | 8              |
| Big Bay - Waiuna                                                                     | Regionally significant wetlands  | 9              |
| Big Lagoon                                                                           | Proposed wetlands to be included | 10             |
| Blue Bottle Peatland                                                                 | Proposed wetlands to be included | 11             |
| Bog Lake (and adjacent wetlands)                                                     | Proposed wetlands to be included | 12             |
| Borland Mire                                                                         | Regionally significant wetlands  | 13             |
| Borland Saddle-Mt Burns                                                              | Proposed wetlands to be included | 14             |
| Braxton Burn Bog                                                                     | Proposed wetlands to be included | 15             |
| Brydone West Tussockland                                                             | Proposed wetlands to be included | 16             |
| Campbell's Creek Wetlands                                                            | Proposed wetlands to be included | 17             |
| Castle Downs (Hamilton Burn)                                                         | Regionally significant wetlands  | 18             |
| Castle Downs (Hamilton Burn)                                                         | Regionally significant wetlands  | 19             |
| Chocolate Swamp - Dean Forest                                                        | Proposed wetlands to be included | 20             |
| College Stream Swamp                                                                 | Proposed wetlands to be included | 21             |
| Cross Road Swamp                                                                     | Proposed wetlands to be included | 22             |
| Dale Bog Pine Wetland                                                                | Proposed wetlands to be included | 23             |
| Dawson City/Mt Prospect Wetlands                                                     | Proposed wetlands to be included | 24             |
| Deer Flat Wetland                                                                    | Proposed wetlands to be included | 25             |
| Downs Road North Tussockland                                                         | Proposed wetlands to be included | 26             |
| Downs Road Tussockland                                                               | Proposed wetlands to be included | 27             |
| Drummond Peat Swamp (Isla Bank)                                                      | Regionally significant wetlands  | 28             |
| Dunearn Wetland                                                                      | Proposed wetlands to be included | 29             |
| Ewe Burn Wetlands                                                                    | Proposed wetlands to be included | 30             |
| Feldwick Wetlands                                                                    | Proposed wetlands to be included | 31             |
| Ferry Road/Oreti Beach Lagoon                                                        | Proposed wetlands to be included | 32             |
| Fiordland National Park: Back Valley                                                 | Regionally significant wetlands  | 33             |
| Fiordland National Park: Grebe Valley                                                | Regionally significant wetlands  | 34             |
| Fiordland National Park: Lower Hollyford                                             | Regionally significant wetlands  | 35             |
| Fiordland National Park: Sutherland Sound                                            | Regionally significant wetlands  | 36             |
| Five Mile Swamp                                                                      | Regionally significant wetlands  | 37             |
| Freshwater Valley: Freshwater Flats                                                  | Regionally significant wetlands  | 38             |
| Freshwater Valley: Ruggedy Flat                                                      | Regionally significant wetlands  | 39             |
| Garvie Mountains: Blue Lake wetland                                                  | Regionally significant wetlands  | 40             |
| Garvie Mountains: Gow Lake wetland                                                   | Regionally significant wetlands  | 41             |
| Garvie Mountains: Scott Lake wetland                                                 | Regionally significant wetlands  | 42             |
| Glenary Station Alpine Wetlands                                                      | Proposed wetlands to be included | 43             |
| Grove Bush Peatland                                                                  | Proposed wetlands to be included | 44             |
| Haldane Estuary and reservoir                                                        | Regionally significant wetlands  | 45             |
| Henry Creek Wetland                                                                  | Proposed wetlands to be included | 46             |
| Hindley Burn Wetland                                                                 | Proposed wetlands to be included | 47             |
| Hokonui South-East Peatland                                                          | Proposed wetlands to be included | 48             |
| Jacobs River Estuary                                                                 | Proposed wetlands to be included | 49             |
| Lake Brunton, Otara                                                                  | Regionally significant wetlands  | 50             |
| Lake George                                                                          | Regionally significant wetlands  | 51             |
| Lake Hauroko Wetland                                                                 | Proposed wetlands to be included | 52             |
| Lake Mistletoe                                                                       | Proposed wetlands to be included | 53             |
| Lake Murihiku                                                                        | Proposed wetlands to be included | 54             |
| Lake Thomas & Wetland                                                                | Proposed wetlands to be included | 55             |
| Lake Vincent, near Fortrose                                                          | Regionally significant wetlands  | 56             |
| Lookout Hill Wetland                                                                 | Proposed wetlands to be included | 57             |
| Lower Hogkinson Road Peatland                                                        | Proposed wetlands to be included | 58             |
| Makarewa Peatland                                                                    | Proposed wetlands to be included | 59             |
| Martins Bay Wetlands                                                                 | Proposed wetlands to be included | 60             |
| Mavora Lakes (and associated wetlands)                                               | Proposed wetlands to be included | 61             |
| Morley Stream Wetland                                                                | Proposed wetlands to be included | 62             |
| Mt Tennyson String Bog                                                               | Regionally significant wetlands  | 63             |
| Old Man Swamp                                                                        | Proposed wetlands to be included | 64             |
| 0-2                                                                                  | pooca mediando to be meiaded     | 1 ~ '          |