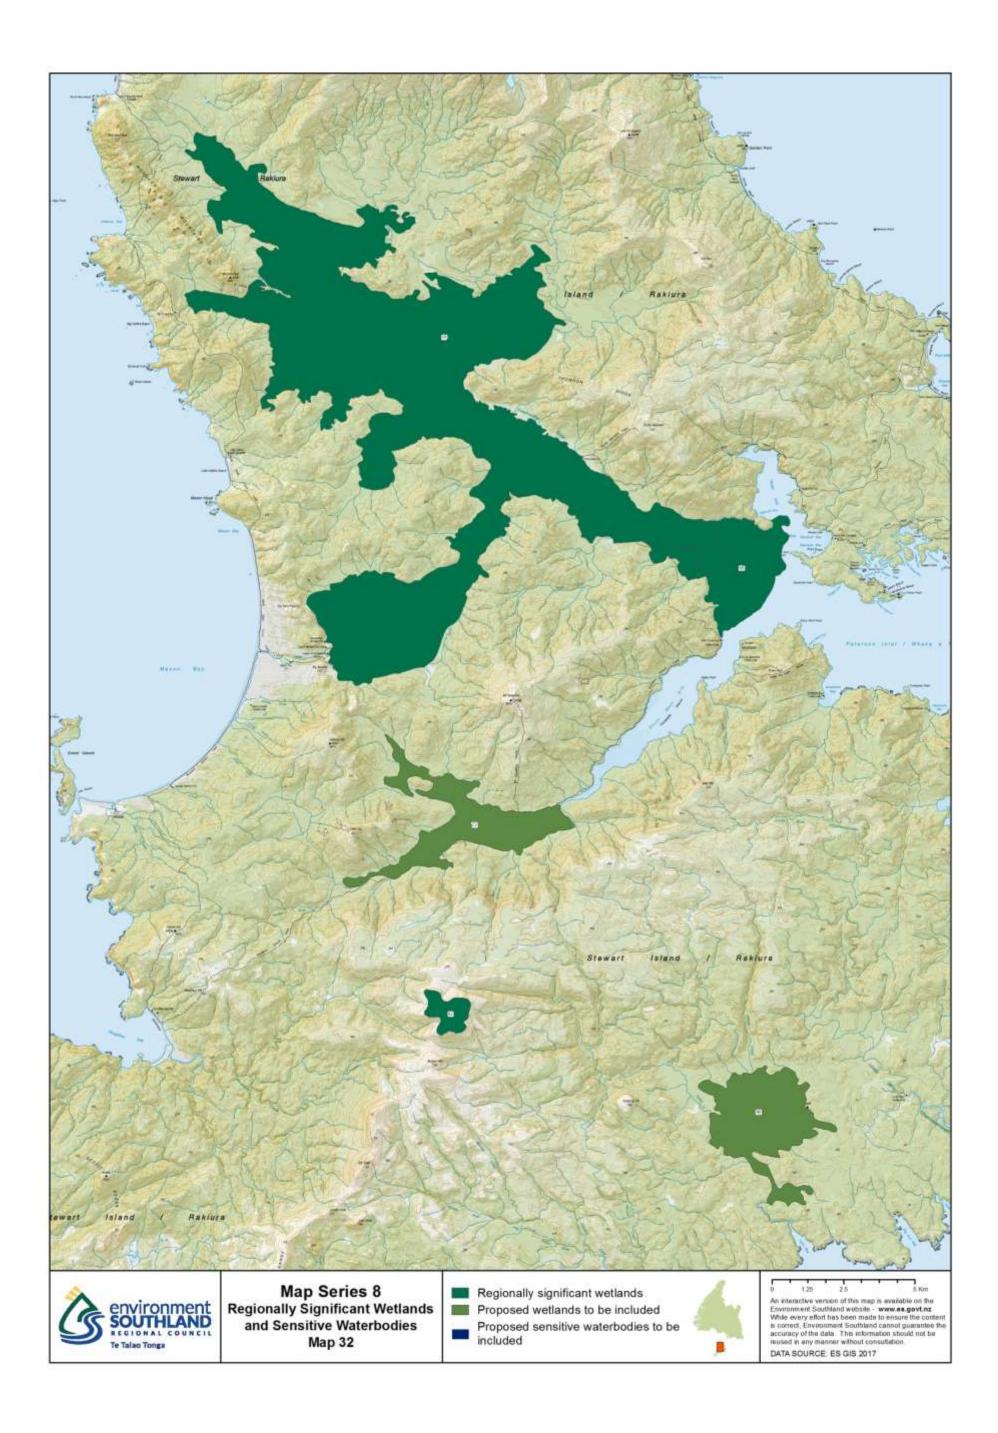

## **Map Series 8: Regionally Significant Wetlands**

Below is a list of wetlands that are contained within the maps. Each wetland has a number as shown below.

| Wetland name                                                                         | Туре                             | Wetland Number |
|--------------------------------------------------------------------------------------|----------------------------------|----------------|
| Awarua Plain - Southland Estuaries: Fortrose Harbour (including lower Mataura River) | Regionally significant wetlands  | 1              |
| Awarua Plain - Southland Estuaries: Seaward Moss                                     | Regionally significant wetlands  | 2              |
| Awarua Plain - Southland Estuaries: Waituna Scientific Reserve                       | Regionally significant wetlands  | 3              |
| Awarua Plain - Southland Estuaries: Wetlands adjoining Awarua Bay                    | Regionally significant wetlands  | 4              |
| Awarua Plain - Southland Estuaries: Wetlands adjoining Bluff Harbour                 | Regionally significant wetlands  | 5              |
| Awarua Plain - Southland Estuaries: Wetlands adjoining New River Estuary             | Regionally significant wetlands  | 6              |
| Balloon Loop Oxbow Lake                                                              | Proposed wetlands to be included | 7              |
| Bayswater Bog                                                                        | Regionally significant wetlands  | 8              |
| Big Bay - Waiuna                                                                     | Regionally significant wetlands  | 9              |
| Big Lagoon                                                                           | Proposed wetlands to be included | 10             |
| Blue Bottle Peatland                                                                 | Proposed wetlands to be included | 11             |
| Bog Lake (and adjacent wetlands)                                                     | Proposed wetlands to be included | 12             |
| Borland Mire                                                                         | Regionally significant wetlands  | 13             |
| Borland Saddle-Mt Burns                                                              | Proposed wetlands to be included | 14             |
| Braxton Burn Bog                                                                     | Proposed wetlands to be included | 15             |
| Brydone West Tussockland                                                             | Proposed wetlands to be included | 16             |
| Campbell's Creek Wetlands                                                            | Proposed wetlands to be included | 17             |
| Castle Downs (Hamilton Burn)                                                         | Regionally significant wetlands  | 18             |
| Castle Downs (Hamilton Burn)                                                         | Regionally significant wetlands  | 19             |
| Chocolate Swamp - Dean Forest                                                        | Proposed wetlands to be included | 20             |
| College Stream Swamp                                                                 | Proposed wetlands to be included | 21             |
| Cross Road Swamp                                                                     | Proposed wetlands to be included | 22             |
| Dale Bog Pine Wetland                                                                | Proposed wetlands to be included | 23             |
| Dawson City/Mt Prospect Wetlands                                                     | Proposed wetlands to be included | 24             |
| Deer Flat Wetland                                                                    | Proposed wetlands to be included | 25             |
| Downs Road North Tussockland                                                         | Proposed wetlands to be included | 26             |
| Downs Road Tussockland                                                               | Proposed wetlands to be included | 27             |
| Drummond Peat Swamp (Isla Bank)                                                      | Regionally significant wetlands  | 28             |
| Dunearn Wetland                                                                      | Proposed wetlands to be included | 29             |
| Ewe Burn Wetlands                                                                    | Proposed wetlands to be included | 30             |
| Feldwick Wetlands                                                                    | Proposed wetlands to be included | 31             |
| Ferry Road/Oreti Beach Lagoon                                                        | Proposed wetlands to be included | 32             |
| Fiordland National Park: Back Valley                                                 | Regionally significant wetlands  | 33             |
| Fiordland National Park: Grebe Valley                                                | Regionally significant wetlands  | 34             |
| Fiordland National Park: Lower Hollyford                                             | Regionally significant wetlands  | 35             |
| Fiordland National Park: Sutherland Sound                                            | Regionally significant wetlands  | 36             |
| Five Mile Swamp                                                                      | Regionally significant wetlands  | 37             |
| Freshwater Valley: Freshwater Flats                                                  | Regionally significant wetlands  | 38             |
| Freshwater Valley: Ruggedy Flat                                                      | Regionally significant wetlands  | 39             |
| Garvie Mountains: Blue Lake wetland                                                  | Regionally significant wetlands  | 40             |
| Garvie Mountains: Gow Lake wetland                                                   | Regionally significant wetlands  | 41             |
| Garvie Mountains: Scott Lake wetland                                                 | Regionally significant wetlands  | 42             |
| Glenary Station Alpine Wetlands                                                      | Proposed wetlands to be included | 43             |
| Grove Bush Peatland                                                                  | Proposed wetlands to be included | 44             |
| Haldane Estuary and reservoir                                                        | Regionally significant wetlands  | 45             |
| Henry Creek Wetland                                                                  | Proposed wetlands to be included | 46             |
| Hindley Burn Wetland                                                                 | Proposed wetlands to be included | 47             |
| Hokonui South-East Peatland                                                          | Proposed wetlands to be included | 48             |
| Jacobs River Estuary                                                                 | Proposed wetlands to be included | 49             |
| Lake Brunton, Otara                                                                  | Regionally significant wetlands  | 50             |
| Lake George                                                                          | Regionally significant wetlands  | 51             |
| Lake Hauroko Wetland                                                                 | Proposed wetlands to be included | 52             |
| Lake Mistletoe                                                                       | Proposed wetlands to be included | 53             |
| Lake Murihiku                                                                        | Proposed wetlands to be included | 54             |
| Lake Thomas & Wetland                                                                | Proposed wetlands to be included | 55             |
| Lake Vincent, near Fortrose                                                          | Regionally significant wetlands  | 56             |
| Lookout Hill Wetland                                                                 | Proposed wetlands to be included | 57             |
| Lower Hogkinson Road Peatland                                                        | Proposed wetlands to be included | 58             |
| Makarewa Peatland                                                                    | Proposed wetlands to be included | 59             |
| Martins Bay Wetlands                                                                 | Proposed wetlands to be included | 60             |
| Mavora Lakes (and associated wetlands)                                               | Proposed wetlands to be included | 61             |
| Morley Stream Wetland                                                                | Proposed wetlands to be included | 62             |
| Mt Tennyson String Bog                                                               | Regionally significant wetlands  | 63             |
| Old Man Swamp                                                                        | Proposed wetlands to be included | 64             |
| 0-2                                                                                  | pooca mediando to be meiaded     | 1 ~ '          |