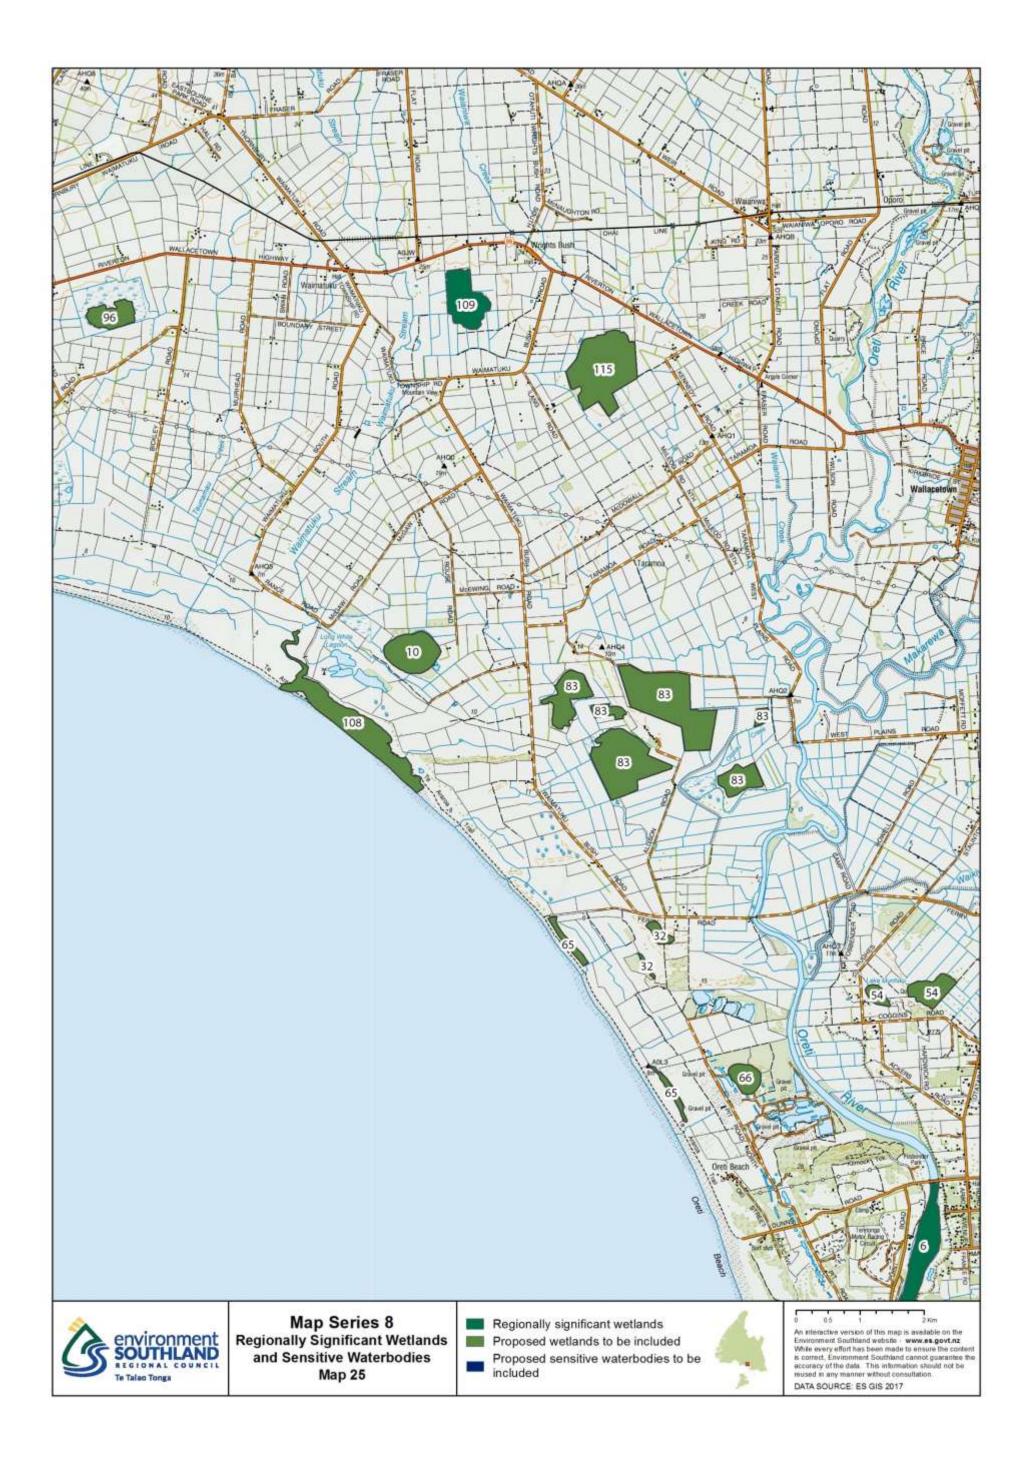

## **Map Series 8: Regionally Significant Wetlands**

Below is a list of wetlands that are contained within the maps. Each wetland has a number as shown below.

| Wetland name                                                                         | Туре                             | Wetland Number |
|--------------------------------------------------------------------------------------|----------------------------------|----------------|
| Awarua Plain - Southland Estuaries: Fortrose Harbour (including lower Mataura River) | Regionally significant wetlands  | 1              |
| Awarua Plain - Southland Estuaries: Seaward Moss                                     | Regionally significant wetlands  | 2              |
| Awarua Plain - Southland Estuaries: Waituna Scientific Reserve                       | Regionally significant wetlands  | 3              |
| Awarua Plain - Southland Estuaries: Wetlands adjoining Awarua Bay                    | Regionally significant wetlands  | 4              |
| Awarua Plain - Southland Estuaries: Wetlands adjoining Bluff Harbour                 | Regionally significant wetlands  | 5              |
| Awarua Plain - Southland Estuaries: Wetlands adjoining New River Estuary             | Regionally significant wetlands  | 6              |
| Balloon Loop Oxbow Lake                                                              | Proposed wetlands to be included | 7              |
| Bayswater Bog                                                                        | Regionally significant wetlands  | 8              |
| Big Bay - Waiuna                                                                     | Regionally significant wetlands  | 9              |
| Big Lagoon                                                                           | Proposed wetlands to be included | 10             |
| Blue Bottle Peatland                                                                 | Proposed wetlands to be included | 11             |
| Bog Lake (and adjacent wetlands)                                                     | Proposed wetlands to be included | 12             |
| Borland Mire                                                                         | Regionally significant wetlands  | 13             |
| Borland Saddle-Mt Burns                                                              | Proposed wetlands to be included | 14             |
| Braxton Burn Bog                                                                     | Proposed wetlands to be included | 15             |
| Brydone West Tussockland                                                             | Proposed wetlands to be included | 16             |
| Campbell's Creek Wetlands                                                            | Proposed wetlands to be included | 17             |
| Castle Downs (Hamilton Burn)                                                         | Regionally significant wetlands  | 18             |
| Castle Downs (Hamilton Burn)                                                         | Regionally significant wetlands  | 19             |
| Chocolate Swamp - Dean Forest                                                        | Proposed wetlands to be included | 20             |
| College Stream Swamp                                                                 | Proposed wetlands to be included | 21             |
| Cross Road Swamp                                                                     | Proposed wetlands to be included | 22             |
| Dale Bog Pine Wetland                                                                | Proposed wetlands to be included | 23             |
| Dawson City/Mt Prospect Wetlands                                                     | Proposed wetlands to be included | 24             |
| Deer Flat Wetland                                                                    | Proposed wetlands to be included | 25             |
| Downs Road North Tussockland                                                         | Proposed wetlands to be included | 26             |
| Downs Road Tussockland                                                               | Proposed wetlands to be included | 27             |
| Drummond Peat Swamp (Isla Bank)                                                      | Regionally significant wetlands  | 28             |
| Dunearn Wetland                                                                      | Proposed wetlands to be included | 29             |
| Ewe Burn Wetlands                                                                    | Proposed wetlands to be included | 30             |
| Feldwick Wetlands                                                                    | Proposed wetlands to be included | 31             |
| Ferry Road/Oreti Beach Lagoon                                                        | Proposed wetlands to be included | 32             |
| Fiordland National Park: Back Valley                                                 | Regionally significant wetlands  | 33             |
| Fiordland National Park: Grebe Valley                                                | Regionally significant wetlands  | 34             |
| Fiordland National Park: Lower Hollyford                                             | Regionally significant wetlands  | 35             |
| Fiordland National Park: Sutherland Sound                                            | Regionally significant wetlands  | 36             |
| Five Mile Swamp                                                                      | Regionally significant wetlands  | 37             |
| Freshwater Valley: Freshwater Flats                                                  | Regionally significant wetlands  | 38             |
| Freshwater Valley: Ruggedy Flat                                                      | Regionally significant wetlands  | 39             |
| Garvie Mountains: Blue Lake wetland                                                  | Regionally significant wetlands  | 40             |
| Garvie Mountains: Gow Lake wetland                                                   | Regionally significant wetlands  | 41             |
| Garvie Mountains: Scott Lake wetland                                                 | Regionally significant wetlands  | 42             |
| Glenary Station Alpine Wetlands                                                      | Proposed wetlands to be included | 43             |
| Grove Bush Peatland                                                                  | Proposed wetlands to be included | 44             |
| Haldane Estuary and reservoir                                                        | Regionally significant wetlands  | 45             |
| Henry Creek Wetland                                                                  | Proposed wetlands to be included | 46             |
| Hindley Burn Wetland                                                                 | Proposed wetlands to be included | 47             |
| Hokonui South-East Peatland                                                          | Proposed wetlands to be included | 48             |
| Jacobs River Estuary                                                                 | Proposed wetlands to be included | 49             |
| Lake Brunton, Otara                                                                  | Regionally significant wetlands  | 50             |
| Lake George                                                                          | Regionally significant wetlands  | 51             |
| Lake Hauroko Wetland                                                                 | Proposed wetlands to be included | 52             |
| Lake Mistletoe                                                                       | Proposed wetlands to be included | 53             |
| Lake Murihiku                                                                        | Proposed wetlands to be included | 54             |
| Lake Thomas & Wetland                                                                | Proposed wetlands to be included | 55             |
| Lake Vincent, near Fortrose                                                          | Regionally significant wetlands  | 56             |
| Lookout Hill Wetland                                                                 | Proposed wetlands to be included | 57             |
| Lower Hogkinson Road Peatland                                                        | Proposed wetlands to be included | 58             |
| Makarewa Peatland                                                                    | Proposed wetlands to be included | 59             |
| Martins Bay Wetlands                                                                 | Proposed wetlands to be included | 60             |
| Mavora Lakes (and associated wetlands)                                               | Proposed wetlands to be included | 61             |
| Morley Stream Wetland                                                                | Proposed wetlands to be included | 62             |
| Mt Tennyson String Bog                                                               | Regionally significant wetlands  | 63             |
| Old Man Swamp                                                                        | Proposed wetlands to be included | 64             |
| 0-2                                                                                  | pooca mediando to be meiaded     | 1 ~ '          |