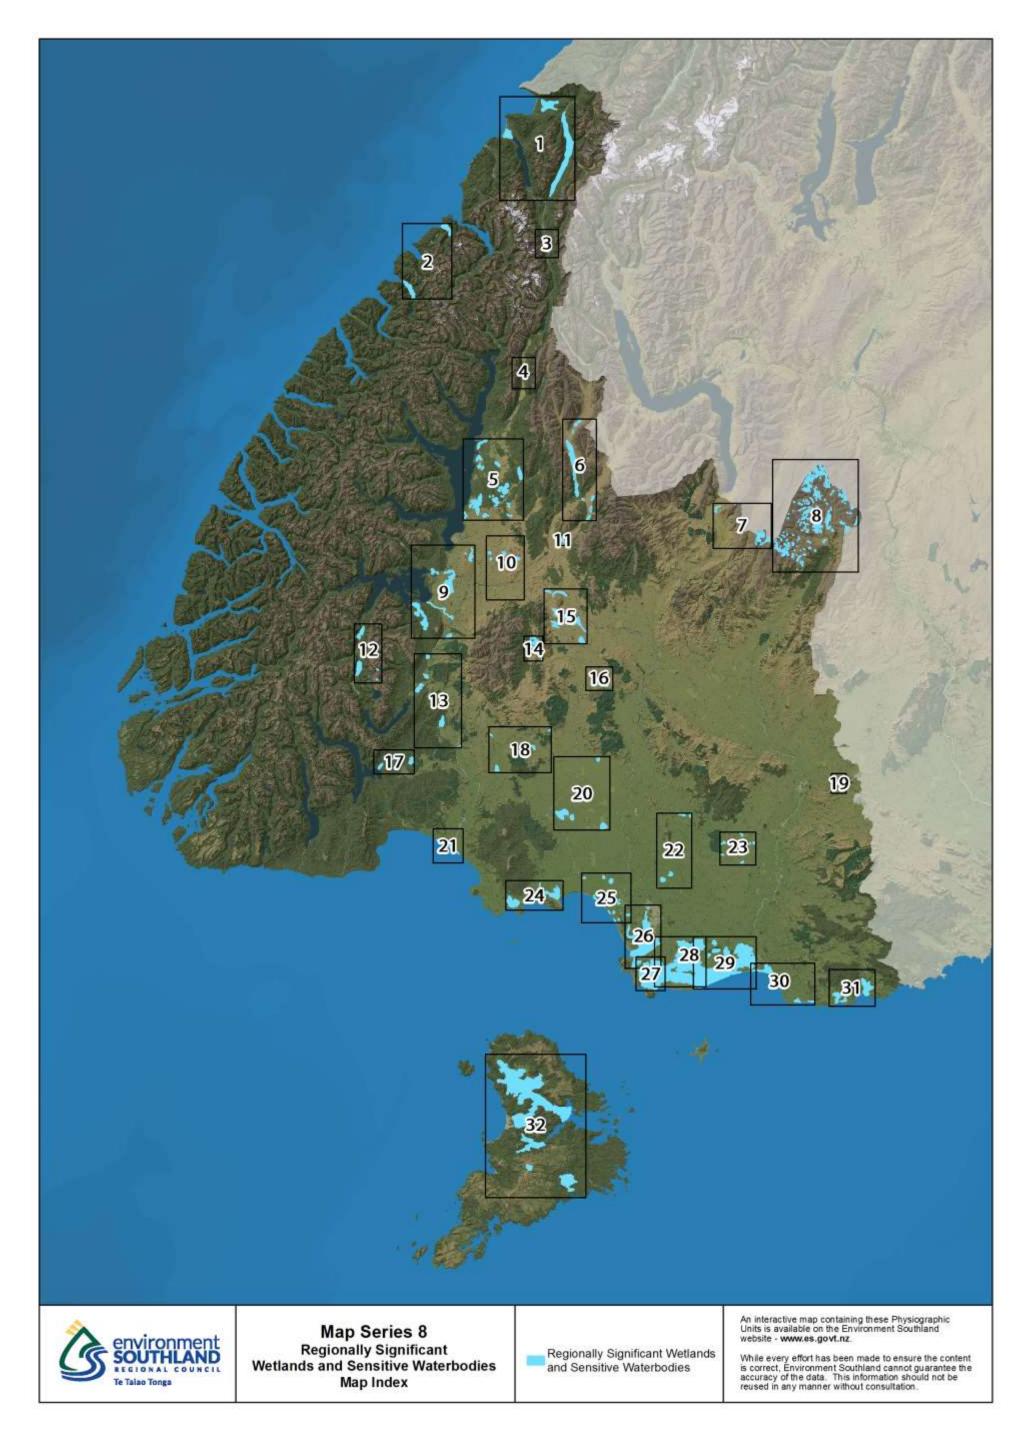

## **Map Series 8: Regionally Significant Wetlands**

Below is a list of wetlands that are contained within the maps. Each wetland has a number as shown below.

| Wetland name                                                                         | Туре                             | Wetland Number |
|--------------------------------------------------------------------------------------|----------------------------------|----------------|
| Awarua Plain - Southland Estuaries: Fortrose Harbour (including lower Mataura River) | Regionally significant wetlands  | 1              |
| Awarua Plain - Southland Estuaries: Seaward Moss                                     | Regionally significant wetlands  | 2              |
| Awarua Plain - Southland Estuaries: Waituna Scientific Reserve                       | Regionally significant wetlands  | 3              |
| Awarua Plain - Southland Estuaries: Wetlands adjoining Awarua Bay                    | Regionally significant wetlands  | 4              |
| Awarua Plain - Southland Estuaries: Wetlands adjoining Bluff Harbour                 | Regionally significant wetlands  | 5              |
| Awarua Plain - Southland Estuaries: Wetlands adjoining New River Estuary             | Regionally significant wetlands  | 6              |
| Balloon Loop Oxbow Lake                                                              | Proposed wetlands to be included | 7              |
| Bayswater Bog                                                                        | Regionally significant wetlands  | 8              |
| Big Bay - Waiuna                                                                     | Regionally significant wetlands  | 9              |
| Big Lagoon                                                                           | Proposed wetlands to be included | 10             |
| Blue Bottle Peatland                                                                 | Proposed wetlands to be included | 11             |
| Bog Lake (and adjacent wetlands)                                                     | Proposed wetlands to be included | 12             |
| Borland Mire                                                                         | Regionally significant wetlands  | 13             |
| Borland Saddle-Mt Burns                                                              | Proposed wetlands to be included | 14             |
| Braxton Burn Bog                                                                     | Proposed wetlands to be included | 15             |
| Brydone West Tussockland                                                             | Proposed wetlands to be included | 16             |
| Campbell's Creek Wetlands                                                            | Proposed wetlands to be included | 17             |
| Castle Downs (Hamilton Burn)                                                         | Regionally significant wetlands  | 18             |
| Castle Downs (Hamilton Burn)                                                         | Regionally significant wetlands  | 19             |
| Chocolate Swamp - Dean Forest                                                        | Proposed wetlands to be included | 20             |
| College Stream Swamp                                                                 | Proposed wetlands to be included | 21             |
| Cross Road Swamp                                                                     | Proposed wetlands to be included | 22             |
| Dale Bog Pine Wetland                                                                | Proposed wetlands to be included | 23             |
| Dawson City/Mt Prospect Wetlands                                                     | Proposed wetlands to be included | 24             |
| Deer Flat Wetland                                                                    | Proposed wetlands to be included | 25             |
| Downs Road North Tussockland                                                         | Proposed wetlands to be included | 26             |
| Downs Road Tussockland                                                               | Proposed wetlands to be included | 27             |
| Drummond Peat Swamp (Isla Bank)                                                      | Regionally significant wetlands  | 28             |
| Dunearn Wetland                                                                      | Proposed wetlands to be included | 29             |
| Ewe Burn Wetlands                                                                    | Proposed wetlands to be included | 30             |
| Feldwick Wetlands                                                                    | Proposed wetlands to be included | 31             |
| Ferry Road/Oreti Beach Lagoon                                                        | Proposed wetlands to be included | 32             |
| Fiordland National Park: Back Valley                                                 | Regionally significant wetlands  | 33             |
| Fiordland National Park: Grebe Valley                                                | Regionally significant wetlands  | 34             |
| Fiordland National Park: Lower Hollyford                                             | Regionally significant wetlands  | 35             |
| Fiordland National Park: Sutherland Sound                                            | Regionally significant wetlands  | 36             |
| Five Mile Swamp                                                                      | Regionally significant wetlands  | 37             |
| Freshwater Valley: Freshwater Flats                                                  | Regionally significant wetlands  | 38             |
| Freshwater Valley: Ruggedy Flat                                                      | Regionally significant wetlands  | 39             |
| Garvie Mountains: Blue Lake wetland                                                  | Regionally significant wetlands  | 40             |
| Garvie Mountains: Gow Lake wetland                                                   | Regionally significant wetlands  | 41             |
| Garvie Mountains: Scott Lake wetland                                                 | Regionally significant wetlands  | 42             |
| Glenary Station Alpine Wetlands                                                      | Proposed wetlands to be included | 43             |
| Grove Bush Peatland                                                                  | Proposed wetlands to be included | 44             |
| Haldane Estuary and reservoir                                                        | Regionally significant wetlands  | 45             |
| Henry Creek Wetland                                                                  | Proposed wetlands to be included | 46             |
| Hindley Burn Wetland                                                                 | Proposed wetlands to be included | 47             |
| Hokonui South-East Peatland                                                          | Proposed wetlands to be included | 48             |
| Jacobs River Estuary                                                                 | Proposed wetlands to be included | 49             |
| Lake Brunton, Otara                                                                  | Regionally significant wetlands  | 50             |
| Lake George                                                                          | Regionally significant wetlands  | 51             |
| Lake Hauroko Wetland                                                                 | Proposed wetlands to be included | 52             |
| Lake Mistletoe                                                                       | Proposed wetlands to be included | 53             |
| Lake Murihiku                                                                        | Proposed wetlands to be included | 54             |
| Lake Thomas & Wetland                                                                | Proposed wetlands to be included | 55             |
| Lake Vincent, near Fortrose                                                          | Regionally significant wetlands  | 56             |
| Lookout Hill Wetland                                                                 | Proposed wetlands to be included | 57             |
| Lower Hogkinson Road Peatland                                                        | Proposed wetlands to be included | 58             |
| Makarewa Peatland                                                                    | Proposed wetlands to be included | 59             |
| Martins Bay Wetlands                                                                 | Proposed wetlands to be included | 60             |
| Mavora Lakes (and associated wetlands)                                               | Proposed wetlands to be included | 61             |
| Morley Stream Wetland                                                                | Proposed wetlands to be included | 62             |
| Mt Tennyson String Bog                                                               | Regionally significant wetlands  | 63             |
| Old Man Swamp                                                                        | Proposed wetlands to be included | 64             |
| 0-2                                                                                  | pooca mediando to be meiaded     | 1 ~ '          |