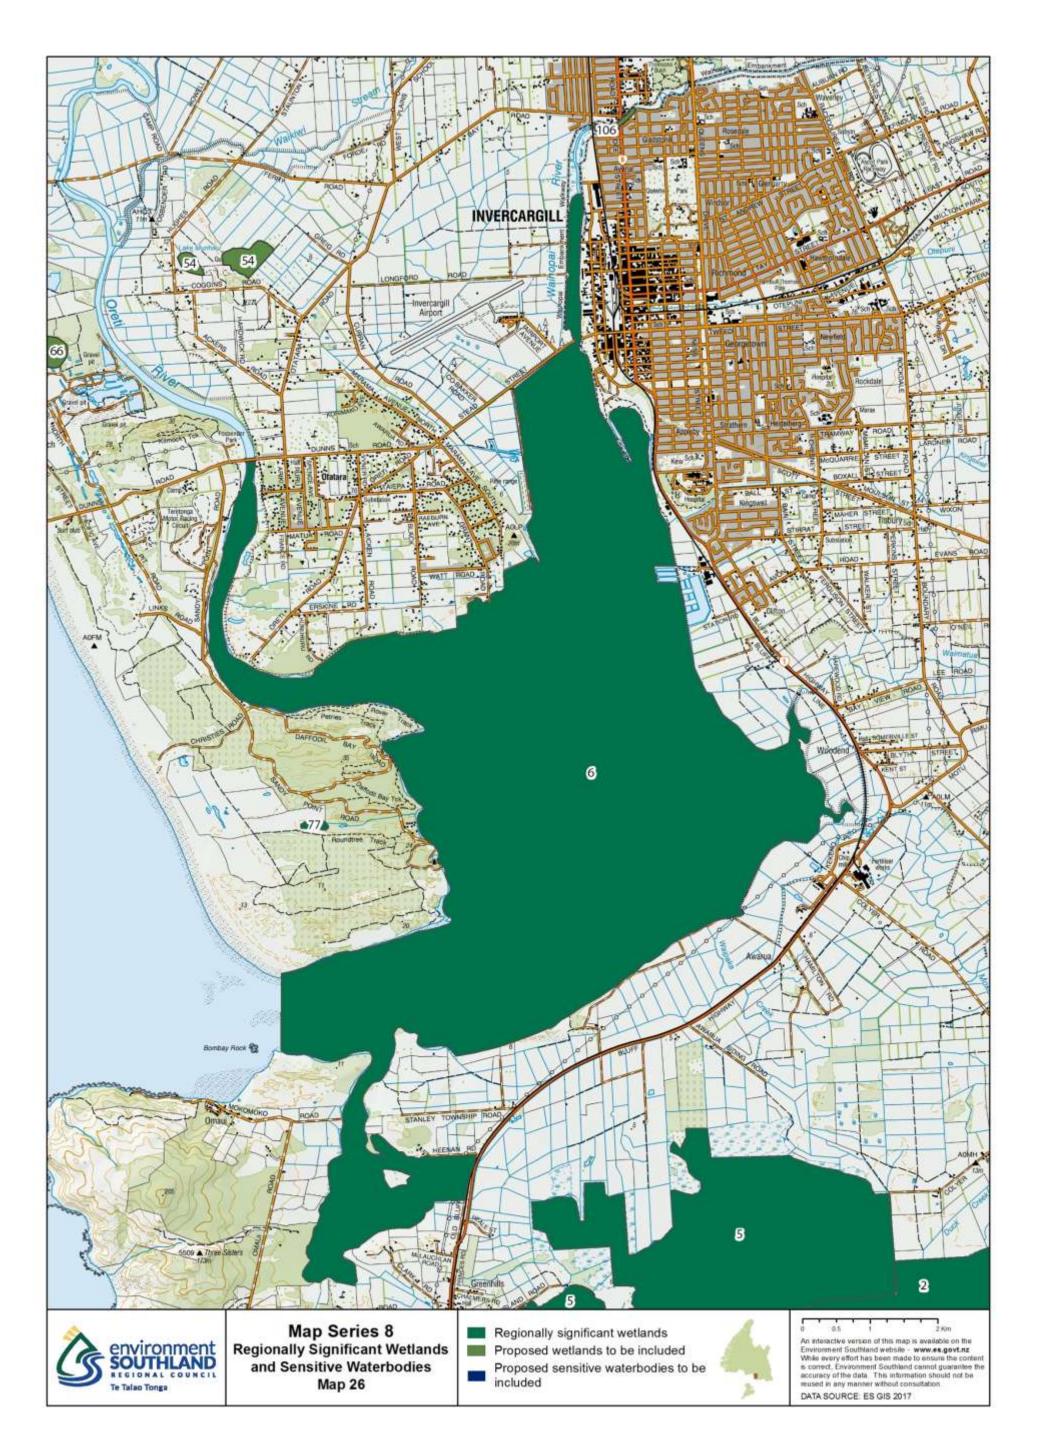

## **Map Series 8: Regionally Significant Wetlands**

Below is a list of wetlands that are contained within the maps. Each wetland has a number as shown below.

| Wetland name                                                                         | Туре                             | Wetland Number |
|--------------------------------------------------------------------------------------|----------------------------------|----------------|
| Awarua Plain - Southland Estuaries: Fortrose Harbour (including lower Mataura River) | Regionally significant wetlands  | 1              |
| Awarua Plain - Southland Estuaries: Seaward Moss                                     | Regionally significant wetlands  | 2              |
| Awarua Plain - Southland Estuaries: Waituna Scientific Reserve                       | Regionally significant wetlands  | 3              |
| Awarua Plain - Southland Estuaries: Wetlands adjoining Awarua Bay                    | Regionally significant wetlands  | 4              |
| Awarua Plain - Southland Estuaries: Wetlands adjoining Bluff Harbour                 | Regionally significant wetlands  | 5              |
| Awarua Plain - Southland Estuaries: Wetlands adjoining New River Estuary             | Regionally significant wetlands  | 6              |
| Balloon Loop Oxbow Lake                                                              | Proposed wetlands to be included | 7              |
| Bayswater Bog                                                                        | Regionally significant wetlands  | 8              |
| Big Bay - Waiuna                                                                     | Regionally significant wetlands  | 9              |
| Big Lagoon                                                                           | Proposed wetlands to be included | 10             |
| Blue Bottle Peatland                                                                 | Proposed wetlands to be included | 11             |
| Bog Lake (and adjacent wetlands)                                                     | Proposed wetlands to be included | 12             |
| Borland Mire                                                                         | Regionally significant wetlands  | 13             |
| Borland Saddle-Mt Burns                                                              | Proposed wetlands to be included | 14             |
| Braxton Burn Bog                                                                     | Proposed wetlands to be included | 15             |
| Brydone West Tussockland                                                             | Proposed wetlands to be included | 16             |
| Campbell's Creek Wetlands                                                            | Proposed wetlands to be included | 17             |
| Castle Downs (Hamilton Burn)                                                         | Regionally significant wetlands  | 18             |
| Castle Downs (Hamilton Burn)                                                         | Regionally significant wetlands  | 19             |
| Chocolate Swamp - Dean Forest                                                        | Proposed wetlands to be included | 20             |
| College Stream Swamp                                                                 | Proposed wetlands to be included | 21             |
| Cross Road Swamp                                                                     | Proposed wetlands to be included | 22             |
| Dale Bog Pine Wetland                                                                | Proposed wetlands to be included | 23             |
| Dawson City/Mt Prospect Wetlands                                                     | Proposed wetlands to be included | 24             |
| Deer Flat Wetland                                                                    | Proposed wetlands to be included | 25             |
| Downs Road North Tussockland                                                         | Proposed wetlands to be included | 26             |
| Downs Road Tussockland                                                               | Proposed wetlands to be included | 27             |
| Drummond Peat Swamp (Isla Bank)                                                      | Regionally significant wetlands  | 28             |
| Dunearn Wetland                                                                      | Proposed wetlands to be included | 29             |
| Ewe Burn Wetlands                                                                    | Proposed wetlands to be included | 30             |
| Feldwick Wetlands                                                                    | Proposed wetlands to be included | 31             |
| Ferry Road/Oreti Beach Lagoon                                                        | Proposed wetlands to be included | 32             |
| Fiordland National Park: Back Valley                                                 | Regionally significant wetlands  | 33             |
| Fiordland National Park: Grebe Valley                                                | Regionally significant wetlands  | 34             |
| Fiordland National Park: Lower Hollyford                                             | Regionally significant wetlands  | 35             |
| Fiordland National Park: Sutherland Sound                                            | Regionally significant wetlands  | 36             |
| Five Mile Swamp                                                                      | Regionally significant wetlands  | 37             |
| Freshwater Valley: Freshwater Flats                                                  | Regionally significant wetlands  | 38             |
| Freshwater Valley: Ruggedy Flat                                                      | Regionally significant wetlands  | 39             |
| Garvie Mountains: Blue Lake wetland                                                  | Regionally significant wetlands  | 40             |
| Garvie Mountains: Gow Lake wetland                                                   | Regionally significant wetlands  | 41             |
| Garvie Mountains: Scott Lake wetland                                                 | Regionally significant wetlands  | 42             |
| Glenary Station Alpine Wetlands                                                      | Proposed wetlands to be included | 43             |
| Grove Bush Peatland                                                                  | Proposed wetlands to be included | 44             |
| Haldane Estuary and reservoir                                                        | Regionally significant wetlands  | 45             |
| Henry Creek Wetland                                                                  | Proposed wetlands to be included | 46             |
| Hindley Burn Wetland                                                                 | Proposed wetlands to be included | 47             |
| Hokonui South-East Peatland                                                          | Proposed wetlands to be included | 48             |
| Jacobs River Estuary                                                                 | Proposed wetlands to be included | 49             |
| Lake Brunton, Otara                                                                  | Regionally significant wetlands  | 50             |
| Lake George                                                                          | Regionally significant wetlands  | 51             |
| Lake Hauroko Wetland                                                                 | Proposed wetlands to be included | 52             |
| Lake Mistletoe                                                                       | Proposed wetlands to be included | 53             |
| Lake Murihiku                                                                        | Proposed wetlands to be included | 54             |
| Lake Thomas & Wetland                                                                | Proposed wetlands to be included | 55             |
| Lake Vincent, near Fortrose                                                          | Regionally significant wetlands  | 56             |
| Lookout Hill Wetland                                                                 | Proposed wetlands to be included | 57             |
| Lower Hogkinson Road Peatland                                                        | Proposed wetlands to be included | 58             |
| Makarewa Peatland                                                                    | Proposed wetlands to be included | 59             |
| Martins Bay Wetlands                                                                 | Proposed wetlands to be included | 60             |
| Mavora Lakes (and associated wetlands)                                               | Proposed wetlands to be included | 61             |
| Morley Stream Wetland                                                                | Proposed wetlands to be included | 62             |
| Mt Tennyson String Bog                                                               | Regionally significant wetlands  | 63             |
| Old Man Swamp                                                                        | Proposed wetlands to be included | 64             |
| 0-2                                                                                  | pooca mediando to be meiaded     | 1 ~ '          |