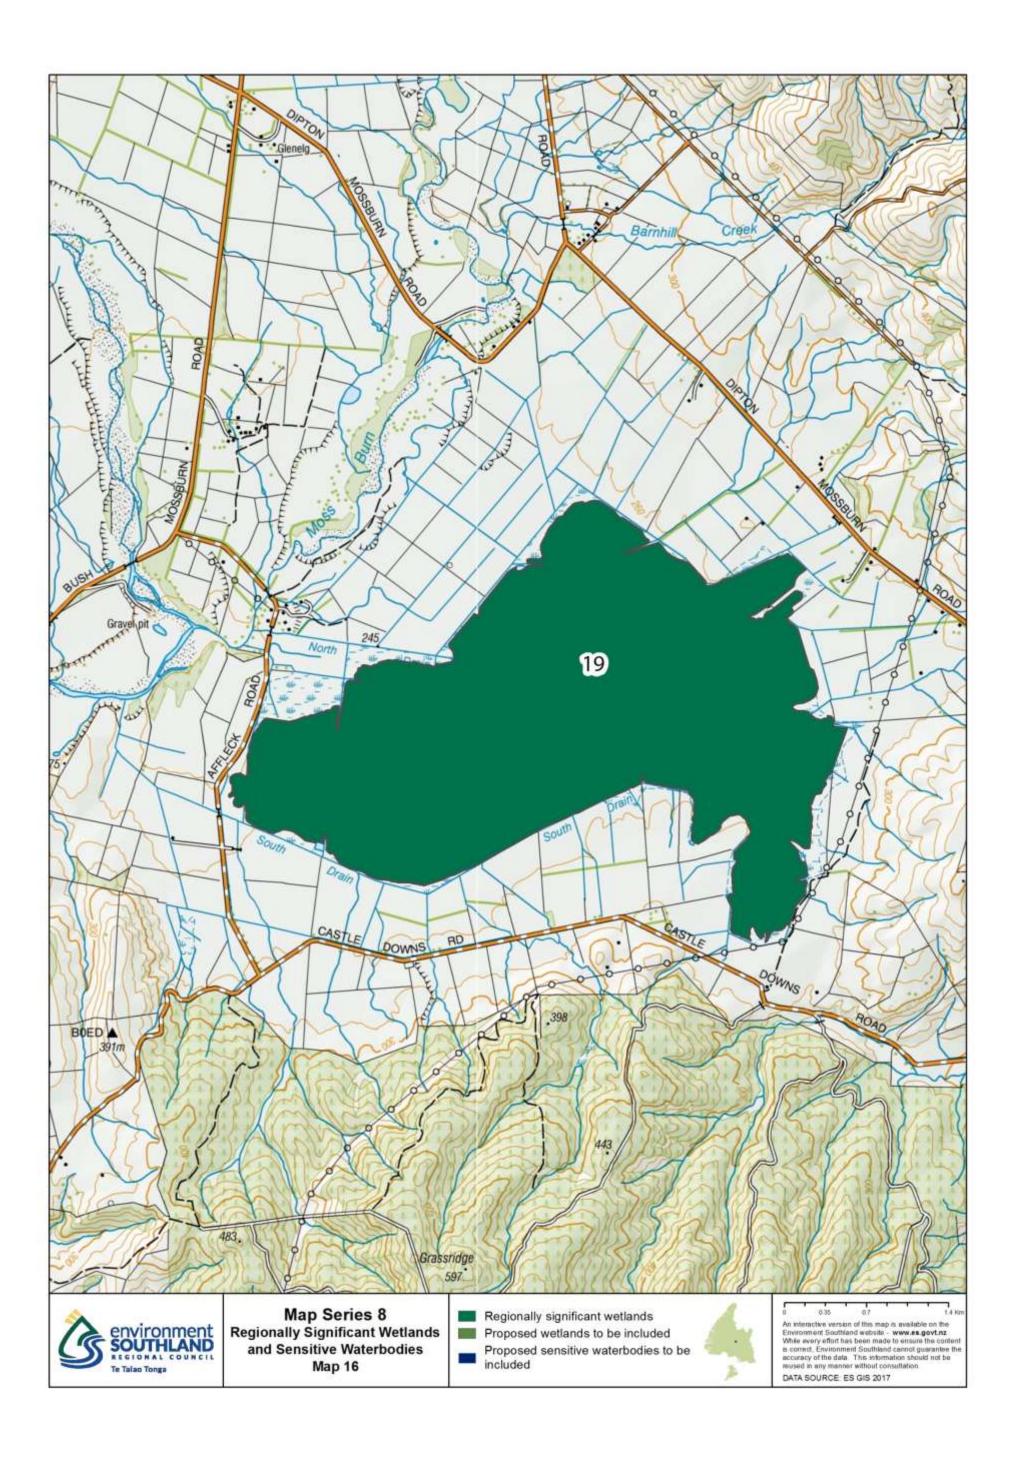

## **Map Series 8: Regionally Significant Wetlands**

Below is a list of wetlands that are contained within the maps. Each wetland has a number as shown below.

| Wetland name                                                                         | Туре                             | Wetland Number |
|--------------------------------------------------------------------------------------|----------------------------------|----------------|
| Awarua Plain - Southland Estuaries: Fortrose Harbour (including lower Mataura River) | Regionally significant wetlands  | 1              |
| Awarua Plain - Southland Estuaries: Seaward Moss                                     | Regionally significant wetlands  | 2              |
| Awarua Plain - Southland Estuaries: Waituna Scientific Reserve                       | Regionally significant wetlands  | 3              |
| Awarua Plain - Southland Estuaries: Wetlands adjoining Awarua Bay                    | Regionally significant wetlands  | 4              |
| Awarua Plain - Southland Estuaries: Wetlands adjoining Bluff Harbour                 | Regionally significant wetlands  | 5              |
| Awarua Plain - Southland Estuaries: Wetlands adjoining New River Estuary             | Regionally significant wetlands  | 6              |
| Balloon Loop Oxbow Lake                                                              | Proposed wetlands to be included | 7              |
| Bayswater Bog                                                                        | Regionally significant wetlands  | 8              |
| Big Bay - Waiuna                                                                     | Regionally significant wetlands  | 9              |
| Big Lagoon                                                                           | Proposed wetlands to be included | 10             |
| Blue Bottle Peatland                                                                 | Proposed wetlands to be included | 11             |
| Bog Lake (and adjacent wetlands)                                                     | Proposed wetlands to be included | 12             |
| Borland Mire                                                                         | Regionally significant wetlands  | 13             |
| Borland Saddle-Mt Burns                                                              | Proposed wetlands to be included | 14             |
| Braxton Burn Bog                                                                     | Proposed wetlands to be included | 15             |
| Brydone West Tussockland                                                             | Proposed wetlands to be included | 16             |
| Campbell's Creek Wetlands                                                            | Proposed wetlands to be included | 17             |
| Castle Downs (Hamilton Burn)                                                         | Regionally significant wetlands  | 18             |
| Castle Downs (Hamilton Burn)                                                         | Regionally significant wetlands  | 19             |
| Chocolate Swamp - Dean Forest                                                        | Proposed wetlands to be included | 20             |
| College Stream Swamp                                                                 | Proposed wetlands to be included | 21             |
| Cross Road Swamp                                                                     | Proposed wetlands to be included | 22             |
| Dale Bog Pine Wetland                                                                | Proposed wetlands to be included | 23             |
| Dawson City/Mt Prospect Wetlands                                                     | Proposed wetlands to be included | 24             |
| Deer Flat Wetland                                                                    | Proposed wetlands to be included | 25             |
| Downs Road North Tussockland                                                         | Proposed wetlands to be included | 26             |
| Downs Road Tussockland                                                               | Proposed wetlands to be included | 27             |
| Drummond Peat Swamp (Isla Bank)                                                      | Regionally significant wetlands  | 28             |
| Dunearn Wetland                                                                      | Proposed wetlands to be included | 29             |
| Ewe Burn Wetlands                                                                    | Proposed wetlands to be included | 30             |
| Feldwick Wetlands                                                                    | Proposed wetlands to be included | 31             |
| Ferry Road/Oreti Beach Lagoon                                                        | Proposed wetlands to be included | 32             |
| Fiordland National Park: Back Valley                                                 | Regionally significant wetlands  | 33             |
| Fiordland National Park: Grebe Valley                                                | Regionally significant wetlands  | 34             |
| Fiordland National Park: Lower Hollyford                                             | Regionally significant wetlands  | 35             |
| Fiordland National Park: Sutherland Sound                                            | Regionally significant wetlands  | 36             |
| Five Mile Swamp                                                                      | Regionally significant wetlands  | 37             |
| Freshwater Valley: Freshwater Flats                                                  | Regionally significant wetlands  | 38             |
| Freshwater Valley: Ruggedy Flat                                                      | Regionally significant wetlands  | 39             |
| Garvie Mountains: Blue Lake wetland                                                  | Regionally significant wetlands  | 40             |
| Garvie Mountains: Gow Lake wetland                                                   | Regionally significant wetlands  | 41             |
| Garvie Mountains: Scott Lake wetland                                                 | Regionally significant wetlands  | 42             |
| Glenary Station Alpine Wetlands                                                      | Proposed wetlands to be included | 43             |
| Grove Bush Peatland                                                                  | Proposed wetlands to be included | 44             |
| Haldane Estuary and reservoir                                                        | Regionally significant wetlands  | 45             |
| Henry Creek Wetland                                                                  | Proposed wetlands to be included | 46             |
| Hindley Burn Wetland                                                                 | Proposed wetlands to be included | 47             |
| Hokonui South-East Peatland                                                          | Proposed wetlands to be included | 48             |
| Jacobs River Estuary                                                                 | Proposed wetlands to be included | 49             |
| Lake Brunton, Otara                                                                  | Regionally significant wetlands  | 50             |
| Lake George                                                                          | Regionally significant wetlands  | 51             |
| Lake Hauroko Wetland                                                                 | Proposed wetlands to be included | 52             |
| Lake Mistletoe                                                                       | Proposed wetlands to be included | 53             |
| Lake Murihiku                                                                        | Proposed wetlands to be included | 54             |
| Lake Thomas & Wetland                                                                | Proposed wetlands to be included | 55             |
| Lake Vincent, near Fortrose                                                          | Regionally significant wetlands  | 56             |
| Lookout Hill Wetland                                                                 | Proposed wetlands to be included | 57             |
| Lower Hogkinson Road Peatland                                                        | Proposed wetlands to be included | 58             |
| Makarewa Peatland                                                                    | Proposed wetlands to be included | 59             |
| Martins Bay Wetlands                                                                 | Proposed wetlands to be included | 60             |
| Mavora Lakes (and associated wetlands)                                               | Proposed wetlands to be included | 61             |
| Morley Stream Wetland                                                                | Proposed wetlands to be included | 62             |
| Mt Tennyson String Bog                                                               | Regionally significant wetlands  | 63             |
| Old Man Swamp                                                                        | Proposed wetlands to be included | 64             |
| 0-2                                                                                  | pooca mediando to be meiaded     | 1 ~ '          |