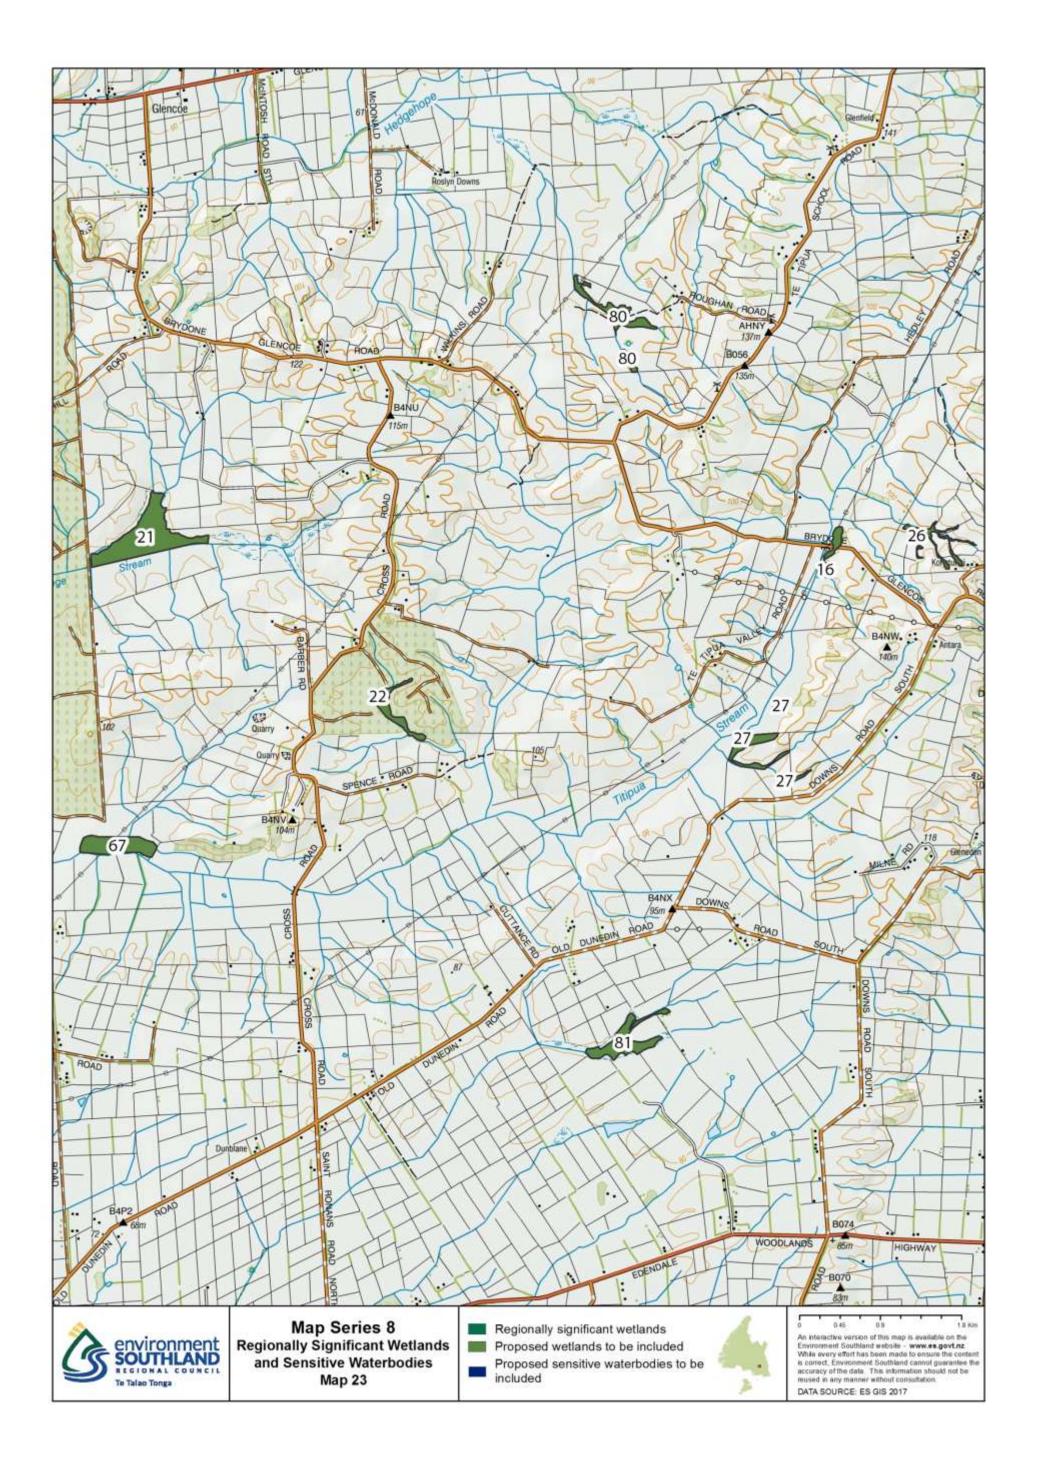

## **Map Series 8: Regionally Significant Wetlands**

Below is a list of wetlands that are contained within the maps. Each wetland has a number as shown below.

| Wetland name                                                                         | Туре                             | Wetland Number |
|--------------------------------------------------------------------------------------|----------------------------------|----------------|
| Awarua Plain - Southland Estuaries: Fortrose Harbour (including lower Mataura River) | Regionally significant wetlands  | 1              |
| Awarua Plain - Southland Estuaries: Seaward Moss                                     | Regionally significant wetlands  | 2              |
| Awarua Plain - Southland Estuaries: Waituna Scientific Reserve                       | Regionally significant wetlands  | 3              |
| Awarua Plain - Southland Estuaries: Wetlands adjoining Awarua Bay                    | Regionally significant wetlands  | 4              |
| Awarua Plain - Southland Estuaries: Wetlands adjoining Bluff Harbour                 | Regionally significant wetlands  | 5              |
| Awarua Plain - Southland Estuaries: Wetlands adjoining New River Estuary             | Regionally significant wetlands  | 6              |
| Balloon Loop Oxbow Lake                                                              | Proposed wetlands to be included | 7              |
| Bayswater Bog                                                                        | Regionally significant wetlands  | 8              |
| Big Bay - Waiuna                                                                     | Regionally significant wetlands  | 9              |
| Big Lagoon                                                                           | Proposed wetlands to be included | 10             |
| Blue Bottle Peatland                                                                 | Proposed wetlands to be included | 11             |
| Bog Lake (and adjacent wetlands)                                                     | Proposed wetlands to be included | 12             |
| Borland Mire                                                                         | Regionally significant wetlands  | 13             |
| Borland Saddle-Mt Burns                                                              | Proposed wetlands to be included | 14             |
| Braxton Burn Bog                                                                     | Proposed wetlands to be included | 15             |
| Brydone West Tussockland                                                             | Proposed wetlands to be included | 16             |
| Campbell's Creek Wetlands                                                            | Proposed wetlands to be included | 17             |
| Castle Downs (Hamilton Burn)                                                         | Regionally significant wetlands  | 18             |
| Castle Downs (Hamilton Burn)                                                         | Regionally significant wetlands  | 19             |
| Chocolate Swamp - Dean Forest                                                        | Proposed wetlands to be included | 20             |
| College Stream Swamp                                                                 | Proposed wetlands to be included | 21             |
| Cross Road Swamp                                                                     | Proposed wetlands to be included | 22             |
| Dale Bog Pine Wetland                                                                | Proposed wetlands to be included | 23             |
| Dawson City/Mt Prospect Wetlands                                                     | Proposed wetlands to be included | 24             |
| Deer Flat Wetland                                                                    | Proposed wetlands to be included | 25             |
| Downs Road North Tussockland                                                         | Proposed wetlands to be included | 26             |
| Downs Road Tussockland                                                               | Proposed wetlands to be included | 27             |
| Drummond Peat Swamp (Isla Bank)                                                      | Regionally significant wetlands  | 28             |
| Dunearn Wetland                                                                      | Proposed wetlands to be included | 29             |
| Ewe Burn Wetlands                                                                    | Proposed wetlands to be included | 30             |
| Feldwick Wetlands                                                                    | Proposed wetlands to be included | 31             |
| Ferry Road/Oreti Beach Lagoon                                                        | Proposed wetlands to be included | 32             |
| Fiordland National Park: Back Valley                                                 | Regionally significant wetlands  | 33             |
| Fiordland National Park: Grebe Valley                                                | Regionally significant wetlands  | 34             |
| Fiordland National Park: Lower Hollyford                                             | Regionally significant wetlands  | 35             |
| Fiordland National Park: Sutherland Sound                                            | Regionally significant wetlands  | 36             |
| Five Mile Swamp                                                                      | Regionally significant wetlands  | 37             |
| Freshwater Valley: Freshwater Flats                                                  | Regionally significant wetlands  | 38             |
| Freshwater Valley: Ruggedy Flat                                                      | Regionally significant wetlands  | 39             |
| Garvie Mountains: Blue Lake wetland                                                  | Regionally significant wetlands  | 40             |
| Garvie Mountains: Gow Lake wetland                                                   | Regionally significant wetlands  | 41             |
| Garvie Mountains: Scott Lake wetland                                                 | Regionally significant wetlands  | 42             |
| Glenary Station Alpine Wetlands                                                      | Proposed wetlands to be included | 43             |
| Grove Bush Peatland                                                                  | Proposed wetlands to be included | 44             |
| Haldane Estuary and reservoir                                                        | Regionally significant wetlands  | 45             |
| Henry Creek Wetland                                                                  | Proposed wetlands to be included | 46             |
| Hindley Burn Wetland                                                                 | Proposed wetlands to be included | 47             |
| Hokonui South-East Peatland                                                          | Proposed wetlands to be included | 48             |
| Jacobs River Estuary                                                                 | Proposed wetlands to be included | 49             |
| Lake Brunton, Otara                                                                  | Regionally significant wetlands  | 50             |
| Lake George                                                                          | Regionally significant wetlands  | 51             |
| Lake Hauroko Wetland                                                                 | Proposed wetlands to be included | 52             |
| Lake Mistletoe                                                                       | Proposed wetlands to be included | 53             |
| Lake Murihiku                                                                        | Proposed wetlands to be included | 54             |
| Lake Thomas & Wetland                                                                | Proposed wetlands to be included | 55             |
| Lake Vincent, near Fortrose                                                          | Regionally significant wetlands  | 56             |
| Lookout Hill Wetland                                                                 | Proposed wetlands to be included | 57             |
| Lower Hogkinson Road Peatland                                                        | Proposed wetlands to be included | 58             |
| Makarewa Peatland                                                                    | Proposed wetlands to be included | 59             |
| Martins Bay Wetlands                                                                 | Proposed wetlands to be included | 60             |
| Mavora Lakes (and associated wetlands)                                               | Proposed wetlands to be included | 61             |
| Morley Stream Wetland                                                                | Proposed wetlands to be included | 62             |
| Mt Tennyson String Bog                                                               | Regionally significant wetlands  | 63             |
| Old Man Swamp                                                                        | Proposed wetlands to be included | 64             |
| 0-2                                                                                  | pooca mediando to be meiaded     | 1 ~ '          |