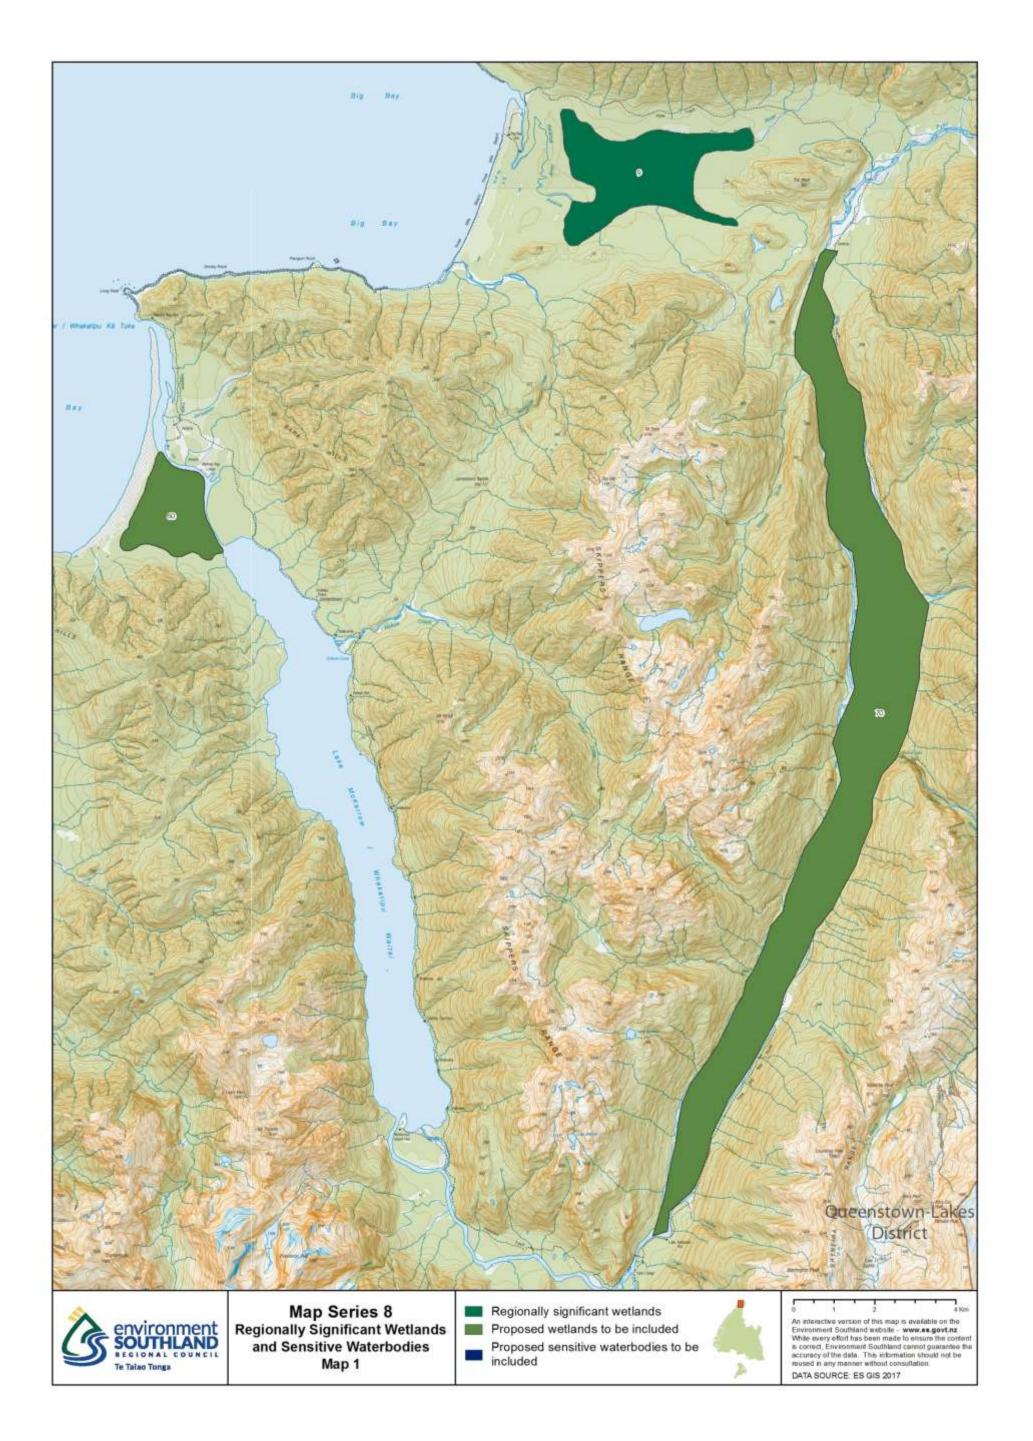

## **Map Series 8: Regionally Significant Wetlands**

Below is a list of wetlands that are contained within the maps. Each wetland has a number as shown below.

| Wetland name                                                                         | Туре                             | Wetland Number |
|--------------------------------------------------------------------------------------|----------------------------------|----------------|
| Awarua Plain - Southland Estuaries: Fortrose Harbour (including lower Mataura River) | Regionally significant wetlands  | 1              |
| Awarua Plain - Southland Estuaries: Seaward Moss                                     | Regionally significant wetlands  | 2              |
| Awarua Plain - Southland Estuaries: Waituna Scientific Reserve                       | Regionally significant wetlands  | 3              |
| Awarua Plain - Southland Estuaries: Wetlands adjoining Awarua Bay                    | Regionally significant wetlands  | 4              |
| Awarua Plain - Southland Estuaries: Wetlands adjoining Bluff Harbour                 | Regionally significant wetlands  | 5              |
| Awarua Plain - Southland Estuaries: Wetlands adjoining New River Estuary             | Regionally significant wetlands  | 6              |
| Balloon Loop Oxbow Lake                                                              | Proposed wetlands to be included | 7              |
| Bayswater Bog                                                                        | Regionally significant wetlands  | 8              |
| Big Bay - Waiuna                                                                     | Regionally significant wetlands  | 9              |
| Big Lagoon                                                                           | Proposed wetlands to be included | 10             |
| Blue Bottle Peatland                                                                 | Proposed wetlands to be included | 11             |
| Bog Lake (and adjacent wetlands)                                                     | Proposed wetlands to be included | 12             |
| Borland Mire                                                                         | Regionally significant wetlands  | 13             |
| Borland Saddle-Mt Burns                                                              | Proposed wetlands to be included | 14             |
| Braxton Burn Bog                                                                     | Proposed wetlands to be included | 15             |
| Brydone West Tussockland                                                             | Proposed wetlands to be included | 16             |
| Campbell's Creek Wetlands                                                            | Proposed wetlands to be included | 17             |
| Castle Downs (Hamilton Burn)                                                         | Regionally significant wetlands  | 18             |
| Castle Downs (Hamilton Burn)                                                         | Regionally significant wetlands  | 19             |
| Chocolate Swamp - Dean Forest                                                        | Proposed wetlands to be included | 20             |
| College Stream Swamp                                                                 | Proposed wetlands to be included | 21             |
| Cross Road Swamp                                                                     | Proposed wetlands to be included | 22             |
| Dale Bog Pine Wetland                                                                | Proposed wetlands to be included | 23             |
| Dawson City/Mt Prospect Wetlands                                                     | Proposed wetlands to be included | 24             |
| Deer Flat Wetland                                                                    | Proposed wetlands to be included | 25             |
| Downs Road North Tussockland                                                         | Proposed wetlands to be included | 26             |
| Downs Road Tussockland                                                               | Proposed wetlands to be included | 27             |
| Drummond Peat Swamp (Isla Bank)                                                      | Regionally significant wetlands  | 28             |
| Dunearn Wetland                                                                      | Proposed wetlands to be included | 29             |
| Ewe Burn Wetlands                                                                    | Proposed wetlands to be included | 30             |
| Feldwick Wetlands                                                                    | Proposed wetlands to be included | 31             |
| Ferry Road/Oreti Beach Lagoon                                                        | Proposed wetlands to be included | 32             |
| Fiordland National Park: Back Valley                                                 | Regionally significant wetlands  | 33             |
| Fiordland National Park: Grebe Valley                                                | Regionally significant wetlands  | 34             |
| Fiordland National Park: Lower Hollyford                                             | Regionally significant wetlands  | 35             |
| Fiordland National Park: Sutherland Sound                                            | Regionally significant wetlands  | 36             |
| Five Mile Swamp                                                                      | Regionally significant wetlands  | 37             |
| Freshwater Valley: Freshwater Flats                                                  | Regionally significant wetlands  | 38             |
| Freshwater Valley: Ruggedy Flat                                                      | Regionally significant wetlands  | 39             |
| Garvie Mountains: Blue Lake wetland                                                  | Regionally significant wetlands  | 40             |
| Garvie Mountains: Gow Lake wetland                                                   | Regionally significant wetlands  | 41             |
| Garvie Mountains: Scott Lake wetland                                                 | Regionally significant wetlands  | 42             |
| Glenary Station Alpine Wetlands                                                      | Proposed wetlands to be included | 43             |
| Grove Bush Peatland                                                                  | Proposed wetlands to be included | 44             |
| Haldane Estuary and reservoir                                                        | Regionally significant wetlands  | 45             |
| Henry Creek Wetland                                                                  | Proposed wetlands to be included | 46             |
| Hindley Burn Wetland                                                                 | Proposed wetlands to be included | 47             |
| Hokonui South-East Peatland                                                          | Proposed wetlands to be included | 48             |
| Jacobs River Estuary                                                                 | Proposed wetlands to be included | 49             |
| Lake Brunton, Otara                                                                  | Regionally significant wetlands  | 50             |
| Lake George                                                                          | Regionally significant wetlands  | 51             |
| Lake Hauroko Wetland                                                                 | Proposed wetlands to be included | 52             |
| Lake Mistletoe                                                                       | Proposed wetlands to be included | 53             |
| Lake Murihiku                                                                        | Proposed wetlands to be included | 54             |
| Lake Thomas & Wetland                                                                | Proposed wetlands to be included | 55             |
| Lake Vincent, near Fortrose                                                          | Regionally significant wetlands  | 56             |
| Lookout Hill Wetland                                                                 | Proposed wetlands to be included | 57             |
| Lower Hogkinson Road Peatland                                                        | Proposed wetlands to be included | 58             |
| Makarewa Peatland                                                                    | Proposed wetlands to be included | 59             |
| Martins Bay Wetlands                                                                 | Proposed wetlands to be included | 60             |
| Mavora Lakes (and associated wetlands)                                               | Proposed wetlands to be included | 61             |
| Morley Stream Wetland                                                                | Proposed wetlands to be included | 62             |
| Mt Tennyson String Bog                                                               | Regionally significant wetlands  | 63             |
| Old Man Swamp                                                                        | Proposed wetlands to be included | 64             |
| 0-2                                                                                  | pooca mediando to be meiaded     | 1 ~ '          |