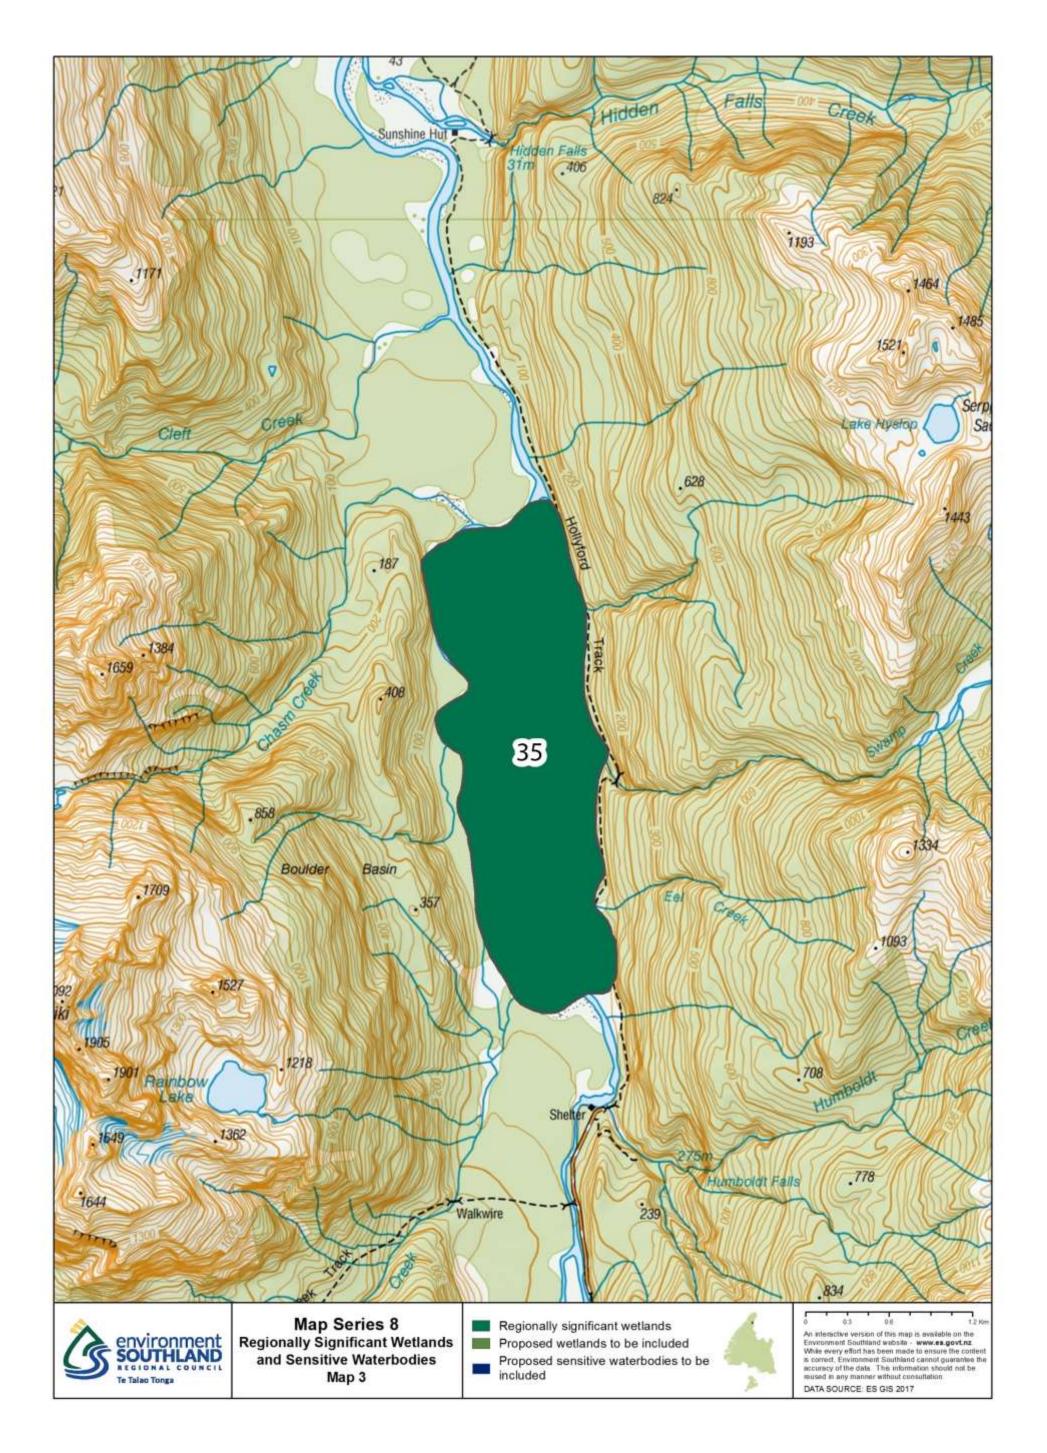

## **Map Series 8: Regionally Significant Wetlands**

Below is a list of wetlands that are contained within the maps. Each wetland has a number as shown below.

| Wetland name                                                                         | Туре                             | Wetland Number |
|--------------------------------------------------------------------------------------|----------------------------------|----------------|
| Awarua Plain - Southland Estuaries: Fortrose Harbour (including lower Mataura River) | Regionally significant wetlands  | 1              |
| Awarua Plain - Southland Estuaries: Seaward Moss                                     | Regionally significant wetlands  | 2              |
| Awarua Plain - Southland Estuaries: Waituna Scientific Reserve                       | Regionally significant wetlands  | 3              |
| Awarua Plain - Southland Estuaries: Wetlands adjoining Awarua Bay                    | Regionally significant wetlands  | 4              |
| Awarua Plain - Southland Estuaries: Wetlands adjoining Bluff Harbour                 | Regionally significant wetlands  | 5              |
| Awarua Plain - Southland Estuaries: Wetlands adjoining New River Estuary             | Regionally significant wetlands  | 6              |
| Balloon Loop Oxbow Lake                                                              | Proposed wetlands to be included | 7              |
| Bayswater Bog                                                                        | Regionally significant wetlands  | 8              |
| Big Bay - Waiuna                                                                     | Regionally significant wetlands  | 9              |
| Big Lagoon                                                                           | Proposed wetlands to be included | 10             |
| Blue Bottle Peatland                                                                 | Proposed wetlands to be included | 11             |
| Bog Lake (and adjacent wetlands)                                                     | Proposed wetlands to be included | 12             |
| Borland Mire                                                                         | Regionally significant wetlands  | 13             |
| Borland Saddle-Mt Burns                                                              | Proposed wetlands to be included | 14             |
| Braxton Burn Bog                                                                     | Proposed wetlands to be included | 15             |
| Brydone West Tussockland                                                             | Proposed wetlands to be included | 16             |
| Campbell's Creek Wetlands                                                            | Proposed wetlands to be included | 17             |
| Castle Downs (Hamilton Burn)                                                         | Regionally significant wetlands  | 18             |
| Castle Downs (Hamilton Burn)                                                         | Regionally significant wetlands  | 19             |
| Chocolate Swamp - Dean Forest                                                        | Proposed wetlands to be included | 20             |
| College Stream Swamp                                                                 | Proposed wetlands to be included | 21             |
| Cross Road Swamp                                                                     | Proposed wetlands to be included | 22             |
| Dale Bog Pine Wetland                                                                | Proposed wetlands to be included | 23             |
| Dawson City/Mt Prospect Wetlands                                                     | Proposed wetlands to be included | 24             |
| Deer Flat Wetland                                                                    | Proposed wetlands to be included | 25             |
| Downs Road North Tussockland                                                         | Proposed wetlands to be included | 26             |
| Downs Road Tussockland                                                               | Proposed wetlands to be included | 27             |
| Drummond Peat Swamp (Isla Bank)                                                      | Regionally significant wetlands  | 28             |
| Dunearn Wetland                                                                      | Proposed wetlands to be included | 29             |
| Ewe Burn Wetlands                                                                    | Proposed wetlands to be included | 30             |
| Feldwick Wetlands                                                                    | Proposed wetlands to be included | 31             |
| Ferry Road/Oreti Beach Lagoon                                                        | Proposed wetlands to be included | 32             |
| Fiordland National Park: Back Valley                                                 | Regionally significant wetlands  | 33             |
| Fiordland National Park: Grebe Valley                                                | Regionally significant wetlands  | 34             |
| Fiordland National Park: Lower Hollyford                                             | Regionally significant wetlands  | 35             |
| Fiordland National Park: Sutherland Sound                                            | Regionally significant wetlands  | 36             |
| Five Mile Swamp                                                                      | Regionally significant wetlands  | 37             |
| Freshwater Valley: Freshwater Flats                                                  | Regionally significant wetlands  | 38             |
| Freshwater Valley: Ruggedy Flat                                                      | Regionally significant wetlands  | 39             |
| Garvie Mountains: Blue Lake wetland                                                  | Regionally significant wetlands  | 40             |
| Garvie Mountains: Gow Lake wetland                                                   | Regionally significant wetlands  | 41             |
| Garvie Mountains: Scott Lake wetland                                                 | Regionally significant wetlands  | 42             |
| Glenary Station Alpine Wetlands                                                      | Proposed wetlands to be included | 43             |
| Grove Bush Peatland                                                                  | Proposed wetlands to be included | 44             |
| Haldane Estuary and reservoir                                                        | Regionally significant wetlands  | 45             |
| Henry Creek Wetland                                                                  | Proposed wetlands to be included | 46             |
| Hindley Burn Wetland                                                                 | Proposed wetlands to be included | 47             |
| Hokonui South-East Peatland                                                          | Proposed wetlands to be included | 48             |
| Jacobs River Estuary                                                                 | Proposed wetlands to be included | 49             |
| Lake Brunton, Otara                                                                  | Regionally significant wetlands  | 50             |
| Lake George                                                                          | Regionally significant wetlands  | 51             |
| Lake Hauroko Wetland                                                                 | Proposed wetlands to be included | 52             |
| Lake Mistletoe                                                                       | Proposed wetlands to be included | 53             |
| Lake Murihiku                                                                        | Proposed wetlands to be included | 54             |
| Lake Thomas & Wetland                                                                | Proposed wetlands to be included | 55             |
| Lake Vincent, near Fortrose                                                          | Regionally significant wetlands  | 56             |
| Lookout Hill Wetland                                                                 | Proposed wetlands to be included | 57             |
| Lower Hogkinson Road Peatland                                                        | Proposed wetlands to be included | 58             |
| Makarewa Peatland                                                                    | Proposed wetlands to be included | 59             |
| Martins Bay Wetlands                                                                 | Proposed wetlands to be included | 60             |
| Mavora Lakes (and associated wetlands)                                               | Proposed wetlands to be included | 61             |
| Morley Stream Wetland                                                                | Proposed wetlands to be included | 62             |
| Mt Tennyson String Bog                                                               | Regionally significant wetlands  | 63             |
| Old Man Swamp                                                                        | Proposed wetlands to be included | 64             |
| 0-2                                                                                  | pooca mediando to be meiaded     | 1 ~ '          |