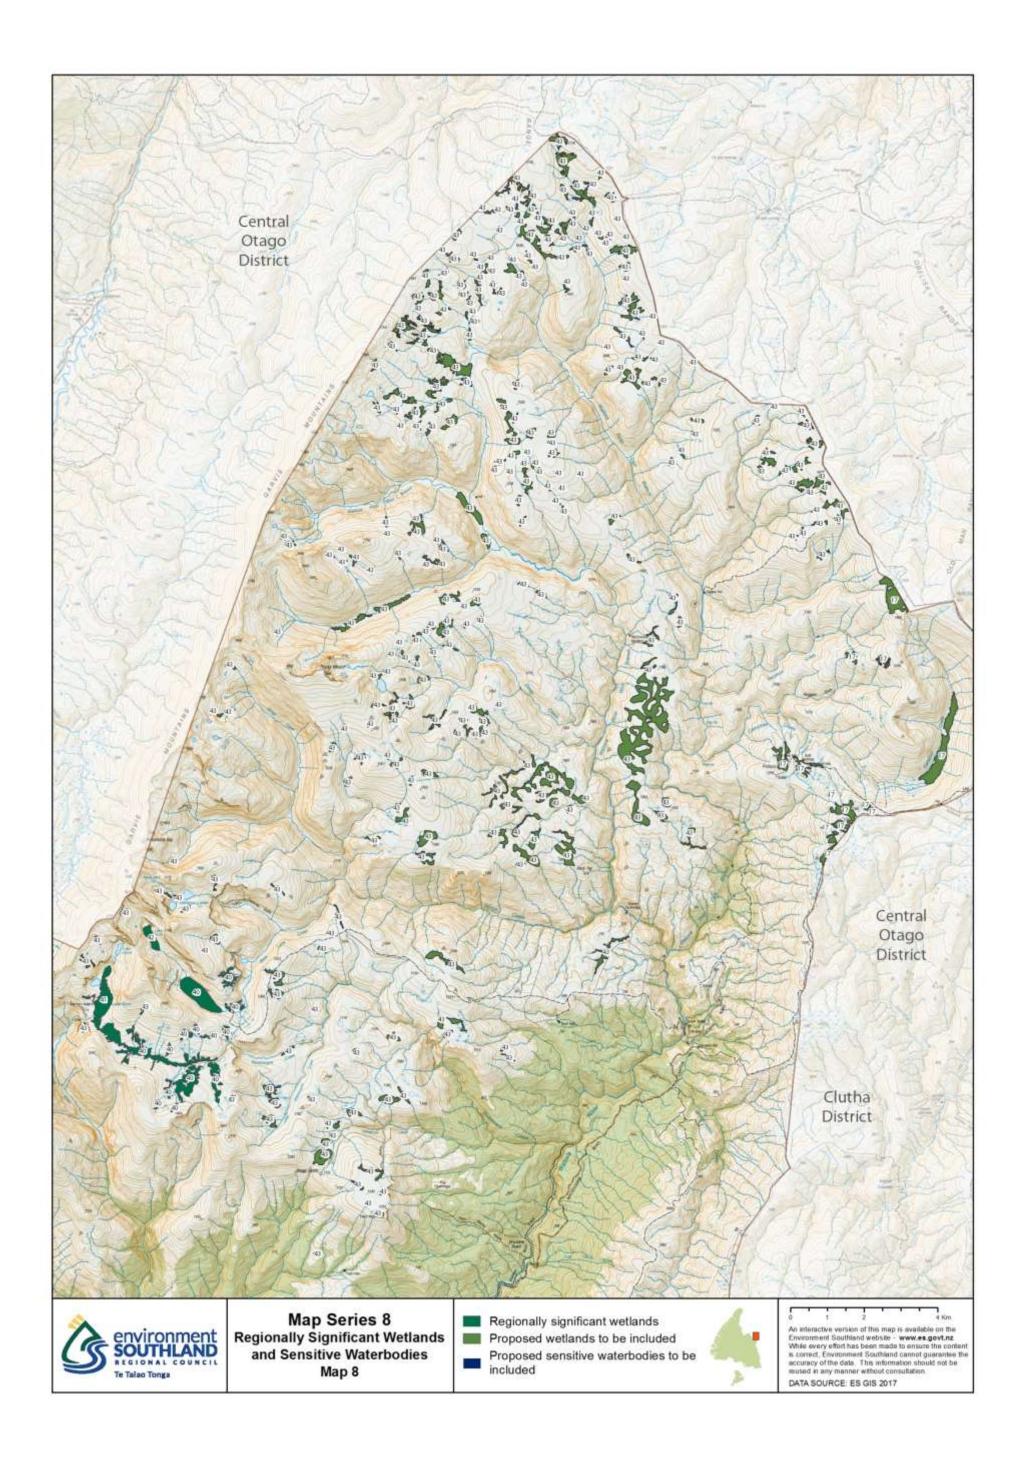

## **Map Series 8: Regionally Significant Wetlands**

Below is a list of wetlands that are contained within the maps. Each wetland has a number as shown below.

| Wetland name                                                                         | Туре                             | Wetland Number |
|--------------------------------------------------------------------------------------|----------------------------------|----------------|
| Awarua Plain - Southland Estuaries: Fortrose Harbour (including lower Mataura River) | Regionally significant wetlands  | 1              |
| Awarua Plain - Southland Estuaries: Seaward Moss                                     | Regionally significant wetlands  | 2              |
| Awarua Plain - Southland Estuaries: Waituna Scientific Reserve                       | Regionally significant wetlands  | 3              |
| Awarua Plain - Southland Estuaries: Wetlands adjoining Awarua Bay                    | Regionally significant wetlands  | 4              |
| Awarua Plain - Southland Estuaries: Wetlands adjoining Bluff Harbour                 | Regionally significant wetlands  | 5              |
| Awarua Plain - Southland Estuaries: Wetlands adjoining New River Estuary             | Regionally significant wetlands  | 6              |
| Balloon Loop Oxbow Lake                                                              | Proposed wetlands to be included | 7              |
| Bayswater Bog                                                                        | Regionally significant wetlands  | 8              |
| Big Bay - Waiuna                                                                     | Regionally significant wetlands  | 9              |
| Big Lagoon                                                                           | Proposed wetlands to be included | 10             |
| Blue Bottle Peatland                                                                 | Proposed wetlands to be included | 11             |
| Bog Lake (and adjacent wetlands)                                                     | Proposed wetlands to be included | 12             |
| Borland Mire                                                                         | Regionally significant wetlands  | 13             |
| Borland Saddle-Mt Burns                                                              | Proposed wetlands to be included | 14             |
| Braxton Burn Bog                                                                     | Proposed wetlands to be included | 15             |
| Brydone West Tussockland                                                             | Proposed wetlands to be included | 16             |
| Campbell's Creek Wetlands                                                            | Proposed wetlands to be included | 17             |
| Castle Downs (Hamilton Burn)                                                         | Regionally significant wetlands  | 18             |
| Castle Downs (Hamilton Burn)                                                         | Regionally significant wetlands  | 19             |
| Chocolate Swamp - Dean Forest                                                        | Proposed wetlands to be included | 20             |
| College Stream Swamp                                                                 | Proposed wetlands to be included | 21             |
| Cross Road Swamp                                                                     | Proposed wetlands to be included | 22             |
| Dale Bog Pine Wetland                                                                | Proposed wetlands to be included | 23             |
| Dawson City/Mt Prospect Wetlands                                                     | Proposed wetlands to be included | 24             |
| Deer Flat Wetland                                                                    | Proposed wetlands to be included | 25             |
| Downs Road North Tussockland                                                         | Proposed wetlands to be included | 26             |
| Downs Road Tussockland                                                               | Proposed wetlands to be included | 27             |
| Drummond Peat Swamp (Isla Bank)                                                      | Regionally significant wetlands  | 28             |
| Dunearn Wetland                                                                      | Proposed wetlands to be included | 29             |
| Ewe Burn Wetlands                                                                    | Proposed wetlands to be included | 30             |
| Feldwick Wetlands                                                                    | Proposed wetlands to be included | 31             |
| Ferry Road/Oreti Beach Lagoon                                                        | Proposed wetlands to be included | 32             |
| Fiordland National Park: Back Valley                                                 | Regionally significant wetlands  | 33             |
| Fiordland National Park: Grebe Valley                                                | Regionally significant wetlands  | 34             |
| Fiordland National Park: Lower Hollyford                                             | Regionally significant wetlands  | 35             |
| Fiordland National Park: Sutherland Sound                                            | Regionally significant wetlands  | 36             |
| Five Mile Swamp                                                                      | Regionally significant wetlands  | 37             |
| Freshwater Valley: Freshwater Flats                                                  | Regionally significant wetlands  | 38             |
| Freshwater Valley: Ruggedy Flat                                                      | Regionally significant wetlands  | 39             |
| Garvie Mountains: Blue Lake wetland                                                  | Regionally significant wetlands  | 40             |
| Garvie Mountains: Gow Lake wetland                                                   | Regionally significant wetlands  | 41             |
| Garvie Mountains: Scott Lake wetland                                                 | Regionally significant wetlands  | 42             |
| Glenary Station Alpine Wetlands                                                      | Proposed wetlands to be included | 43             |
| Grove Bush Peatland                                                                  | Proposed wetlands to be included | 44             |
| Haldane Estuary and reservoir                                                        | Regionally significant wetlands  | 45             |
| Henry Creek Wetland                                                                  | Proposed wetlands to be included | 46             |
| Hindley Burn Wetland                                                                 | Proposed wetlands to be included | 47             |
| Hokonui South-East Peatland                                                          | Proposed wetlands to be included | 48             |
| Jacobs River Estuary                                                                 | Proposed wetlands to be included | 49             |
| Lake Brunton, Otara                                                                  | Regionally significant wetlands  | 50             |
| Lake George                                                                          | Regionally significant wetlands  | 51             |
| Lake Hauroko Wetland                                                                 | Proposed wetlands to be included | 52             |
| Lake Mistletoe                                                                       | Proposed wetlands to be included | 53             |
| Lake Murihiku                                                                        | Proposed wetlands to be included | 54             |
| Lake Thomas & Wetland                                                                | Proposed wetlands to be included | 55             |
| Lake Vincent, near Fortrose                                                          | Regionally significant wetlands  | 56             |
| Lookout Hill Wetland                                                                 | Proposed wetlands to be included | 57             |
| Lower Hogkinson Road Peatland                                                        | Proposed wetlands to be included | 58             |
| Makarewa Peatland                                                                    | Proposed wetlands to be included | 59             |
| Martins Bay Wetlands                                                                 | Proposed wetlands to be included | 60             |
| Mavora Lakes (and associated wetlands)                                               | Proposed wetlands to be included | 61             |
| Morley Stream Wetland                                                                | Proposed wetlands to be included | 62             |
| Mt Tennyson String Bog                                                               | Regionally significant wetlands  | 63             |
| Old Man Swamp                                                                        | Proposed wetlands to be included | 64             |
| 0-2                                                                                  | pooca mediando to be meiaded     | 1 ~ '          |