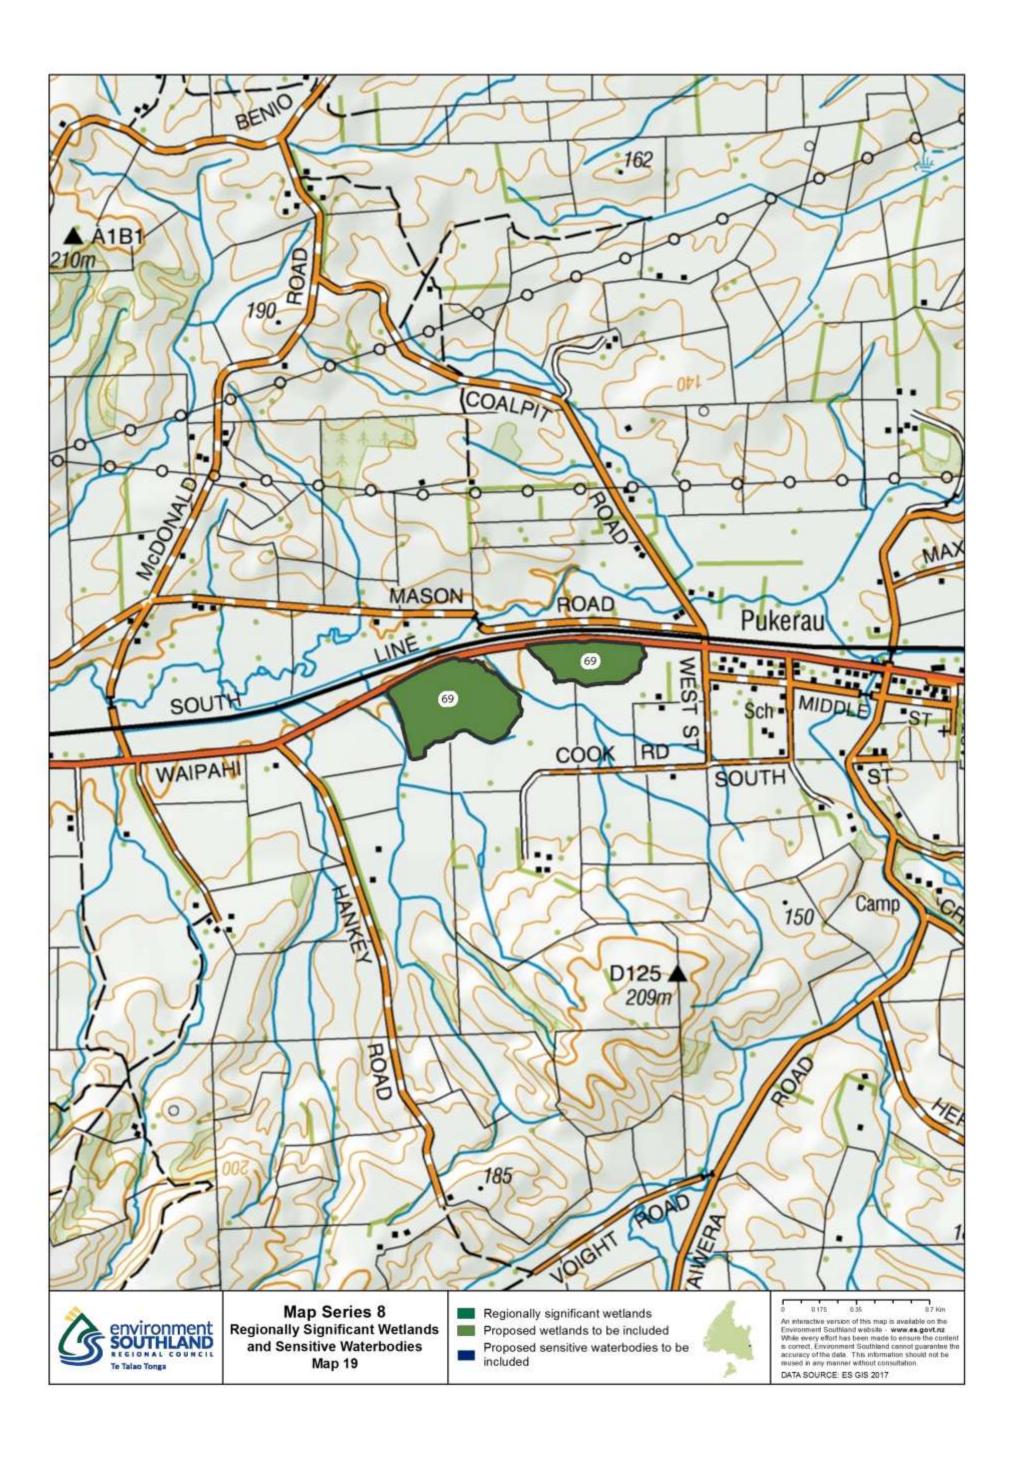

## **Map Series 8: Regionally Significant Wetlands**

Below is a list of wetlands that are contained within the maps. Each wetland has a number as shown below.

| Wetland name                                                                         | Туре                             | Wetland Number |
|--------------------------------------------------------------------------------------|----------------------------------|----------------|
| Awarua Plain - Southland Estuaries: Fortrose Harbour (including lower Mataura River) | Regionally significant wetlands  | 1              |
| Awarua Plain - Southland Estuaries: Seaward Moss                                     | Regionally significant wetlands  | 2              |
| Awarua Plain - Southland Estuaries: Waituna Scientific Reserve                       | Regionally significant wetlands  | 3              |
| Awarua Plain - Southland Estuaries: Wetlands adjoining Awarua Bay                    | Regionally significant wetlands  | 4              |
| Awarua Plain - Southland Estuaries: Wetlands adjoining Bluff Harbour                 | Regionally significant wetlands  | 5              |
| Awarua Plain - Southland Estuaries: Wetlands adjoining New River Estuary             | Regionally significant wetlands  | 6              |
| Balloon Loop Oxbow Lake                                                              | Proposed wetlands to be included | 7              |
| Bayswater Bog                                                                        | Regionally significant wetlands  | 8              |
| Big Bay - Waiuna                                                                     | Regionally significant wetlands  | 9              |
| Big Lagoon                                                                           | Proposed wetlands to be included | 10             |
| Blue Bottle Peatland                                                                 | Proposed wetlands to be included | 11             |
| Bog Lake (and adjacent wetlands)                                                     | Proposed wetlands to be included | 12             |
| Borland Mire                                                                         | Regionally significant wetlands  | 13             |
| Borland Saddle-Mt Burns                                                              | Proposed wetlands to be included | 14             |
| Braxton Burn Bog                                                                     | Proposed wetlands to be included | 15             |
| Brydone West Tussockland                                                             | Proposed wetlands to be included | 16             |
| Campbell's Creek Wetlands                                                            | Proposed wetlands to be included | 17             |
| Castle Downs (Hamilton Burn)                                                         | Regionally significant wetlands  | 18             |
| Castle Downs (Hamilton Burn)                                                         | Regionally significant wetlands  | 19             |
| Chocolate Swamp - Dean Forest                                                        | Proposed wetlands to be included | 20             |
| College Stream Swamp                                                                 | Proposed wetlands to be included | 21             |
| Cross Road Swamp                                                                     | Proposed wetlands to be included | 22             |
| Dale Bog Pine Wetland                                                                | Proposed wetlands to be included | 23             |
| Dawson City/Mt Prospect Wetlands                                                     | Proposed wetlands to be included | 24             |
| Deer Flat Wetland                                                                    | Proposed wetlands to be included | 25             |
| Downs Road North Tussockland                                                         | Proposed wetlands to be included | 26             |
| Downs Road Tussockland                                                               | Proposed wetlands to be included | 27             |
| Drummond Peat Swamp (Isla Bank)                                                      | Regionally significant wetlands  | 28             |
| Dunearn Wetland                                                                      | Proposed wetlands to be included | 29             |
| Ewe Burn Wetlands                                                                    | Proposed wetlands to be included | 30             |
| Feldwick Wetlands                                                                    | Proposed wetlands to be included | 31             |
| Ferry Road/Oreti Beach Lagoon                                                        | Proposed wetlands to be included | 32             |
| Fiordland National Park: Back Valley                                                 | Regionally significant wetlands  | 33             |
| Fiordland National Park: Grebe Valley                                                | Regionally significant wetlands  | 34             |
| Fiordland National Park: Lower Hollyford                                             | Regionally significant wetlands  | 35             |
| Fiordland National Park: Sutherland Sound                                            | Regionally significant wetlands  | 36             |
| Five Mile Swamp                                                                      | Regionally significant wetlands  | 37             |
| Freshwater Valley: Freshwater Flats                                                  | Regionally significant wetlands  | 38             |
| Freshwater Valley: Ruggedy Flat                                                      | Regionally significant wetlands  | 39             |
| Garvie Mountains: Blue Lake wetland                                                  | Regionally significant wetlands  | 40             |
| Garvie Mountains: Gow Lake wetland                                                   | Regionally significant wetlands  | 41             |
| Garvie Mountains: Scott Lake wetland                                                 | Regionally significant wetlands  | 42             |
| Glenary Station Alpine Wetlands                                                      | Proposed wetlands to be included | 43             |
| Grove Bush Peatland                                                                  | Proposed wetlands to be included | 44             |
| Haldane Estuary and reservoir                                                        | Regionally significant wetlands  | 45             |
| Henry Creek Wetland                                                                  | Proposed wetlands to be included | 46             |
| Hindley Burn Wetland                                                                 | Proposed wetlands to be included | 47             |
| Hokonui South-East Peatland                                                          | Proposed wetlands to be included | 48             |
| Jacobs River Estuary                                                                 | Proposed wetlands to be included | 49             |
| Lake Brunton, Otara                                                                  | Regionally significant wetlands  | 50             |
| Lake George                                                                          | Regionally significant wetlands  | 51             |
| Lake Hauroko Wetland                                                                 | Proposed wetlands to be included | 52             |
| Lake Mistletoe                                                                       | Proposed wetlands to be included | 53             |
| Lake Murihiku                                                                        | Proposed wetlands to be included | 54             |
| Lake Thomas & Wetland                                                                | Proposed wetlands to be included | 55             |
| Lake Vincent, near Fortrose                                                          | Regionally significant wetlands  | 56             |
| Lookout Hill Wetland                                                                 | Proposed wetlands to be included | 57             |
| Lower Hogkinson Road Peatland                                                        | Proposed wetlands to be included | 58             |
| Makarewa Peatland                                                                    | Proposed wetlands to be included | 59             |
| Martins Bay Wetlands                                                                 | Proposed wetlands to be included | 60             |
| Mavora Lakes (and associated wetlands)                                               | Proposed wetlands to be included | 61             |
| Morley Stream Wetland                                                                | Proposed wetlands to be included | 62             |
| Mt Tennyson String Bog                                                               | Regionally significant wetlands  | 63             |
| Old Man Swamp                                                                        | Proposed wetlands to be included | 64             |
| 0-2                                                                                  | pooca mediando to be meiaded     | 1 ~ '          |