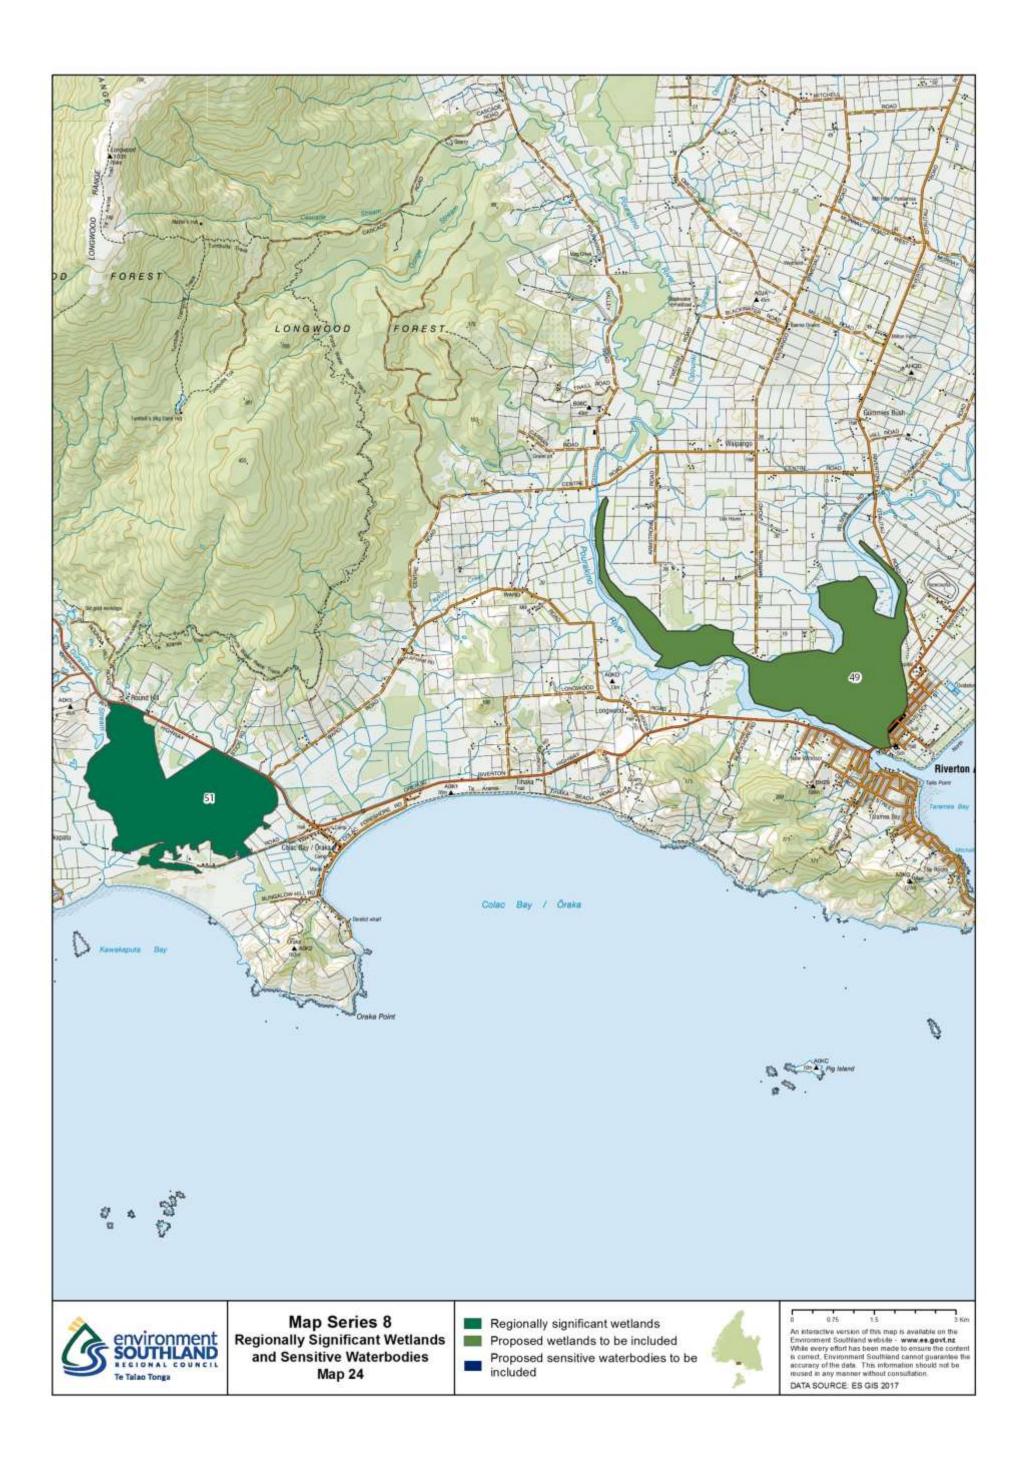

## **Map Series 8: Regionally Significant Wetlands**

Below is a list of wetlands that are contained within the maps. Each wetland has a number as shown below.

| Wetland name                                                                         | Туре                             | Wetland Number |
|--------------------------------------------------------------------------------------|----------------------------------|----------------|
| Awarua Plain - Southland Estuaries: Fortrose Harbour (including lower Mataura River) | Regionally significant wetlands  | 1              |
| Awarua Plain - Southland Estuaries: Seaward Moss                                     | Regionally significant wetlands  | 2              |
| Awarua Plain - Southland Estuaries: Waituna Scientific Reserve                       | Regionally significant wetlands  | 3              |
| Awarua Plain - Southland Estuaries: Wetlands adjoining Awarua Bay                    | Regionally significant wetlands  | 4              |
| Awarua Plain - Southland Estuaries: Wetlands adjoining Bluff Harbour                 | Regionally significant wetlands  | 5              |
| Awarua Plain - Southland Estuaries: Wetlands adjoining New River Estuary             | Regionally significant wetlands  | 6              |
| Balloon Loop Oxbow Lake                                                              | Proposed wetlands to be included | 7              |
| Bayswater Bog                                                                        | Regionally significant wetlands  | 8              |
| Big Bay - Waiuna                                                                     | Regionally significant wetlands  | 9              |
| Big Lagoon                                                                           | Proposed wetlands to be included | 10             |
| Blue Bottle Peatland                                                                 | Proposed wetlands to be included | 11             |
| Bog Lake (and adjacent wetlands)                                                     | Proposed wetlands to be included | 12             |
| Borland Mire                                                                         | Regionally significant wetlands  | 13             |
| Borland Saddle-Mt Burns                                                              | Proposed wetlands to be included | 14             |
| Braxton Burn Bog                                                                     | Proposed wetlands to be included | 15             |
| Brydone West Tussockland                                                             | Proposed wetlands to be included | 16             |
| Campbell's Creek Wetlands                                                            | Proposed wetlands to be included | 17             |
| Castle Downs (Hamilton Burn)                                                         | Regionally significant wetlands  | 18             |
| Castle Downs (Hamilton Burn)                                                         | Regionally significant wetlands  | 19             |
| Chocolate Swamp - Dean Forest                                                        | Proposed wetlands to be included | 20             |
| College Stream Swamp                                                                 | Proposed wetlands to be included | 21             |
| Cross Road Swamp                                                                     | Proposed wetlands to be included | 22             |
| Dale Bog Pine Wetland                                                                | Proposed wetlands to be included | 23             |
| Dawson City/Mt Prospect Wetlands                                                     | Proposed wetlands to be included | 24             |
| Deer Flat Wetland                                                                    | Proposed wetlands to be included | 25             |
| Downs Road North Tussockland                                                         | Proposed wetlands to be included | 26             |
| Downs Road Tussockland                                                               | Proposed wetlands to be included | 27             |
| Drummond Peat Swamp (Isla Bank)                                                      | Regionally significant wetlands  | 28             |
| Dunearn Wetland                                                                      | Proposed wetlands to be included | 29             |
| Ewe Burn Wetlands                                                                    | Proposed wetlands to be included | 30             |
| Feldwick Wetlands                                                                    | Proposed wetlands to be included | 31             |
| Ferry Road/Oreti Beach Lagoon                                                        | Proposed wetlands to be included | 32             |
| Fiordland National Park: Back Valley                                                 | Regionally significant wetlands  | 33             |
| Fiordland National Park: Grebe Valley                                                | Regionally significant wetlands  | 34             |
| Fiordland National Park: Lower Hollyford                                             | Regionally significant wetlands  | 35             |
| Fiordland National Park: Sutherland Sound                                            | Regionally significant wetlands  | 36             |
| Five Mile Swamp                                                                      | Regionally significant wetlands  | 37             |
| Freshwater Valley: Freshwater Flats                                                  | Regionally significant wetlands  | 38             |
| Freshwater Valley: Ruggedy Flat                                                      | Regionally significant wetlands  | 39             |
| Garvie Mountains: Blue Lake wetland                                                  | Regionally significant wetlands  | 40             |
| Garvie Mountains: Gow Lake wetland                                                   | Regionally significant wetlands  | 41             |
| Garvie Mountains: Scott Lake wetland                                                 | Regionally significant wetlands  | 42             |
| Glenary Station Alpine Wetlands                                                      | Proposed wetlands to be included | 43             |
| Grove Bush Peatland                                                                  | Proposed wetlands to be included | 44             |
| Haldane Estuary and reservoir                                                        | Regionally significant wetlands  | 45             |
| Henry Creek Wetland                                                                  | Proposed wetlands to be included | 46             |
| Hindley Burn Wetland                                                                 | Proposed wetlands to be included | 47             |
| Hokonui South-East Peatland                                                          | Proposed wetlands to be included | 48             |
| Jacobs River Estuary                                                                 | Proposed wetlands to be included | 49             |
| Lake Brunton, Otara                                                                  | Regionally significant wetlands  | 50             |
| Lake George                                                                          | Regionally significant wetlands  | 51             |
| Lake Hauroko Wetland                                                                 | Proposed wetlands to be included | 52             |
| Lake Mistletoe                                                                       | Proposed wetlands to be included | 53             |
| Lake Murihiku                                                                        | Proposed wetlands to be included | 54             |
| Lake Thomas & Wetland                                                                | Proposed wetlands to be included | 55             |
| Lake Vincent, near Fortrose                                                          | Regionally significant wetlands  | 56             |
| Lookout Hill Wetland                                                                 | Proposed wetlands to be included | 57             |
| Lower Hogkinson Road Peatland                                                        | Proposed wetlands to be included | 58             |
| Makarewa Peatland                                                                    | Proposed wetlands to be included | 59             |
| Martins Bay Wetlands                                                                 | Proposed wetlands to be included | 60             |
| Mavora Lakes (and associated wetlands)                                               | Proposed wetlands to be included | 61             |
| Morley Stream Wetland                                                                | Proposed wetlands to be included | 62             |
| Mt Tennyson String Bog                                                               | Regionally significant wetlands  | 63             |
| Old Man Swamp                                                                        | Proposed wetlands to be included | 64             |
| 0-2                                                                                  | pooca mediando to be meiaded     | 1 ~ '          |