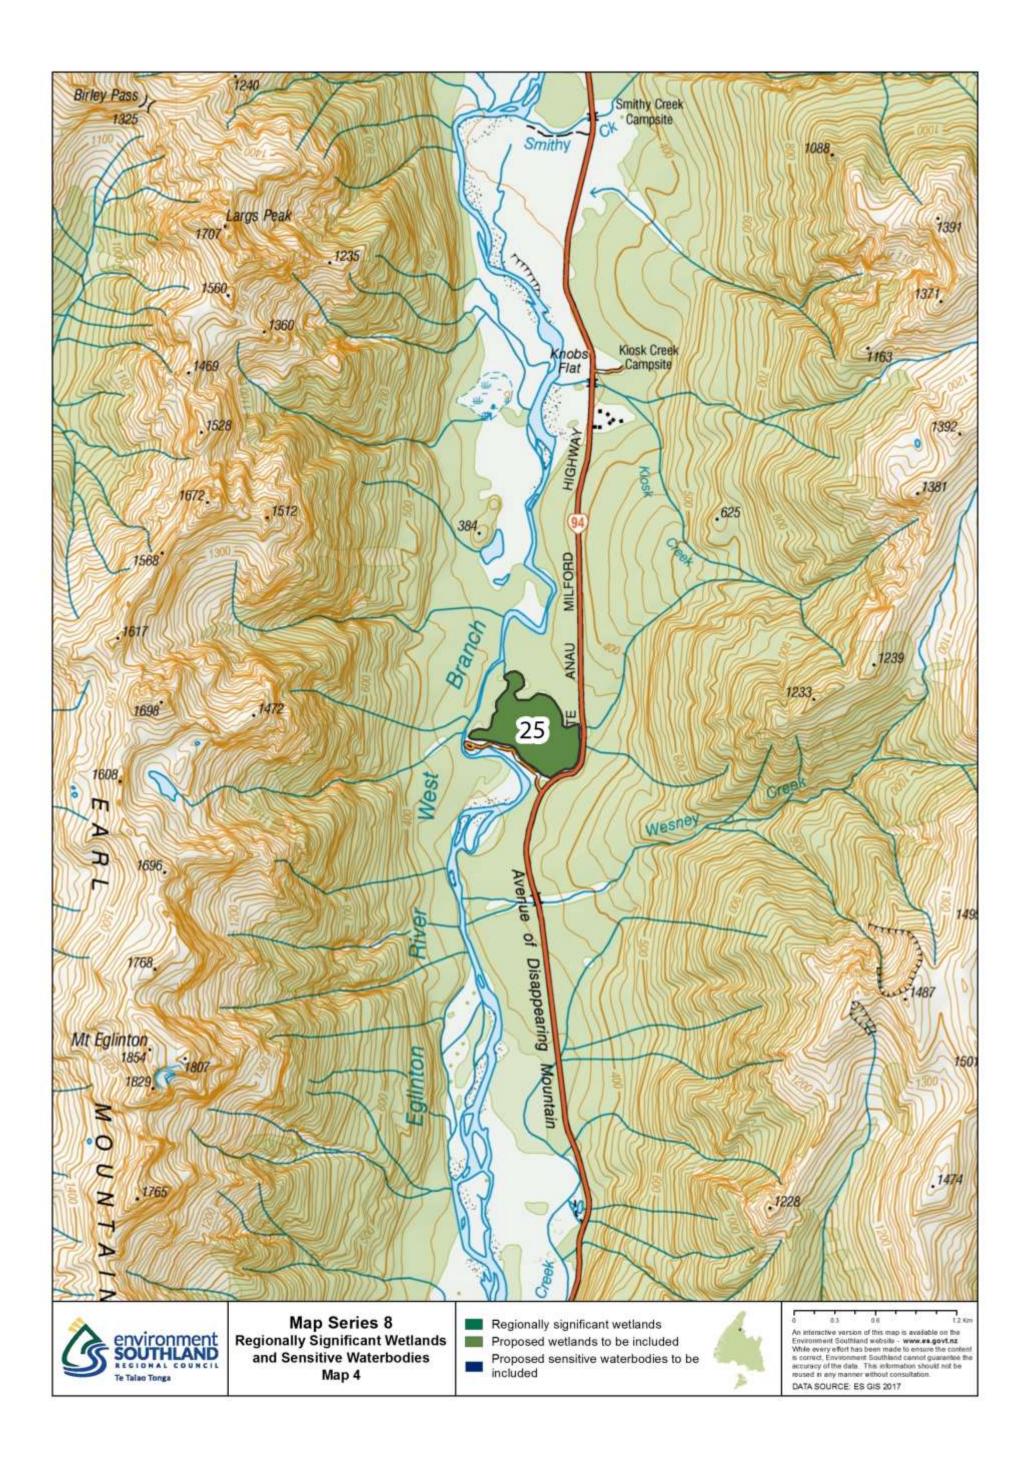

## **Map Series 8: Regionally Significant Wetlands**

Below is a list of wetlands that are contained within the maps. Each wetland has a number as shown below.

| Wetland name                                                                         | Туре                             | Wetland Number |
|--------------------------------------------------------------------------------------|----------------------------------|----------------|
| Awarua Plain - Southland Estuaries: Fortrose Harbour (including lower Mataura River) | Regionally significant wetlands  | 1              |
| Awarua Plain - Southland Estuaries: Seaward Moss                                     | Regionally significant wetlands  | 2              |
| Awarua Plain - Southland Estuaries: Waituna Scientific Reserve                       | Regionally significant wetlands  | 3              |
| Awarua Plain - Southland Estuaries: Wetlands adjoining Awarua Bay                    | Regionally significant wetlands  | 4              |
| Awarua Plain - Southland Estuaries: Wetlands adjoining Bluff Harbour                 | Regionally significant wetlands  | 5              |
| Awarua Plain - Southland Estuaries: Wetlands adjoining New River Estuary             | Regionally significant wetlands  | 6              |
| Balloon Loop Oxbow Lake                                                              | Proposed wetlands to be included | 7              |
| Bayswater Bog                                                                        | Regionally significant wetlands  | 8              |
| Big Bay - Waiuna                                                                     | Regionally significant wetlands  | 9              |
| Big Lagoon                                                                           | Proposed wetlands to be included | 10             |
| Blue Bottle Peatland                                                                 | Proposed wetlands to be included | 11             |
| Bog Lake (and adjacent wetlands)                                                     | Proposed wetlands to be included | 12             |
| Borland Mire                                                                         | Regionally significant wetlands  | 13             |
| Borland Saddle-Mt Burns                                                              | Proposed wetlands to be included | 14             |
| Braxton Burn Bog                                                                     | Proposed wetlands to be included | 15             |
| Brydone West Tussockland                                                             | Proposed wetlands to be included | 16             |
| Campbell's Creek Wetlands                                                            | Proposed wetlands to be included | 17             |
| Castle Downs (Hamilton Burn)                                                         | Regionally significant wetlands  | 18             |
| Castle Downs (Hamilton Burn)                                                         | Regionally significant wetlands  | 19             |
| Chocolate Swamp - Dean Forest                                                        | Proposed wetlands to be included | 20             |
| College Stream Swamp                                                                 | Proposed wetlands to be included | 21             |
| Cross Road Swamp                                                                     | Proposed wetlands to be included | 22             |
| Dale Bog Pine Wetland                                                                | Proposed wetlands to be included | 23             |
| Dawson City/Mt Prospect Wetlands                                                     | Proposed wetlands to be included | 24             |
| Deer Flat Wetland                                                                    | Proposed wetlands to be included | 25             |
| Downs Road North Tussockland                                                         | Proposed wetlands to be included | 26             |
| Downs Road Tussockland                                                               | Proposed wetlands to be included | 27             |
| Drummond Peat Swamp (Isla Bank)                                                      | Regionally significant wetlands  | 28             |
| Dunearn Wetland                                                                      | Proposed wetlands to be included | 29             |
| Ewe Burn Wetlands                                                                    | Proposed wetlands to be included | 30             |
| Feldwick Wetlands                                                                    | Proposed wetlands to be included | 31             |
| Ferry Road/Oreti Beach Lagoon                                                        | Proposed wetlands to be included | 32             |
| Fiordland National Park: Back Valley                                                 | Regionally significant wetlands  | 33             |
| Fiordland National Park: Grebe Valley                                                | Regionally significant wetlands  | 34             |
| Fiordland National Park: Lower Hollyford                                             | Regionally significant wetlands  | 35             |
| Fiordland National Park: Sutherland Sound                                            | Regionally significant wetlands  | 36             |
| Five Mile Swamp                                                                      | Regionally significant wetlands  | 37             |
| Freshwater Valley: Freshwater Flats                                                  | Regionally significant wetlands  | 38             |
| Freshwater Valley: Ruggedy Flat                                                      | Regionally significant wetlands  | 39             |
| Garvie Mountains: Blue Lake wetland                                                  | Regionally significant wetlands  | 40             |
| Garvie Mountains: Gow Lake wetland                                                   | Regionally significant wetlands  | 41             |
| Garvie Mountains: Scott Lake wetland                                                 | Regionally significant wetlands  | 42             |
| Glenary Station Alpine Wetlands                                                      | Proposed wetlands to be included | 43             |
| Grove Bush Peatland                                                                  | Proposed wetlands to be included | 44             |
| Haldane Estuary and reservoir                                                        | Regionally significant wetlands  | 45             |
| Henry Creek Wetland                                                                  | Proposed wetlands to be included | 46             |
| Hindley Burn Wetland                                                                 | Proposed wetlands to be included | 47             |
| Hokonui South-East Peatland                                                          | Proposed wetlands to be included | 48             |
| Jacobs River Estuary                                                                 | Proposed wetlands to be included | 49             |
| Lake Brunton, Otara                                                                  | Regionally significant wetlands  | 50             |
| Lake George                                                                          | Regionally significant wetlands  | 51             |
| Lake Hauroko Wetland                                                                 | Proposed wetlands to be included | 52             |
| Lake Mistletoe                                                                       | Proposed wetlands to be included | 53             |
| Lake Murihiku                                                                        | Proposed wetlands to be included | 54             |
| Lake Thomas & Wetland                                                                | Proposed wetlands to be included | 55             |
| Lake Vincent, near Fortrose                                                          | Regionally significant wetlands  | 56             |
| Lookout Hill Wetland                                                                 | Proposed wetlands to be included | 57             |
| Lower Hogkinson Road Peatland                                                        | Proposed wetlands to be included | 58             |
| Makarewa Peatland                                                                    | Proposed wetlands to be included | 59             |
| Martins Bay Wetlands                                                                 | Proposed wetlands to be included | 60             |
| Mavora Lakes (and associated wetlands)                                               | Proposed wetlands to be included | 61             |
| Morley Stream Wetland                                                                | Proposed wetlands to be included | 62             |
| Mt Tennyson String Bog                                                               | Regionally significant wetlands  | 63             |
| Old Man Swamp                                                                        | Proposed wetlands to be included | 64             |
| 0-2                                                                                  | pooca mediando to be meiaded     | 1 ~ '          |