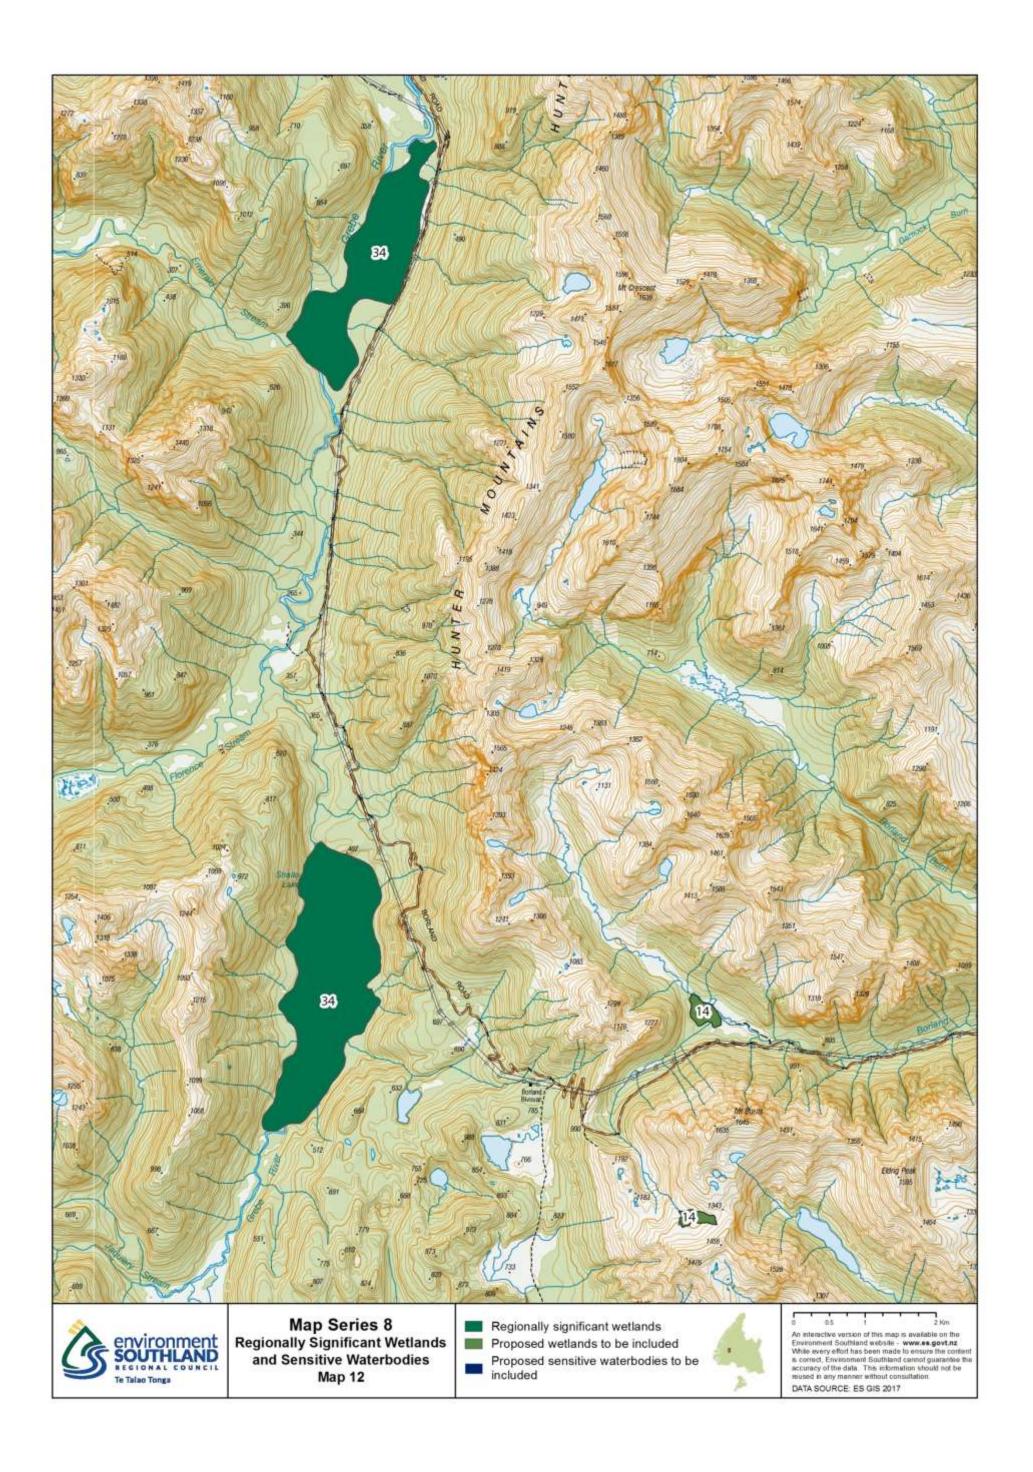

## **Map Series 8: Regionally Significant Wetlands**

Below is a list of wetlands that are contained within the maps. Each wetland has a number as shown below.

| Wetland name                                                                         | Туре                             | Wetland Number |
|--------------------------------------------------------------------------------------|----------------------------------|----------------|
| Awarua Plain - Southland Estuaries: Fortrose Harbour (including lower Mataura River) | Regionally significant wetlands  | 1              |
| Awarua Plain - Southland Estuaries: Seaward Moss                                     | Regionally significant wetlands  | 2              |
| Awarua Plain - Southland Estuaries: Waituna Scientific Reserve                       | Regionally significant wetlands  | 3              |
| Awarua Plain - Southland Estuaries: Wetlands adjoining Awarua Bay                    | Regionally significant wetlands  | 4              |
| Awarua Plain - Southland Estuaries: Wetlands adjoining Bluff Harbour                 | Regionally significant wetlands  | 5              |
| Awarua Plain - Southland Estuaries: Wetlands adjoining New River Estuary             | Regionally significant wetlands  | 6              |
| Balloon Loop Oxbow Lake                                                              | Proposed wetlands to be included | 7              |
| Bayswater Bog                                                                        | Regionally significant wetlands  | 8              |
| Big Bay - Waiuna                                                                     | Regionally significant wetlands  | 9              |
| Big Lagoon                                                                           | Proposed wetlands to be included | 10             |
| Blue Bottle Peatland                                                                 | Proposed wetlands to be included | 11             |
| Bog Lake (and adjacent wetlands)                                                     | Proposed wetlands to be included | 12             |
| Borland Mire                                                                         | Regionally significant wetlands  | 13             |
| Borland Saddle-Mt Burns                                                              | Proposed wetlands to be included | 14             |
| Braxton Burn Bog                                                                     | Proposed wetlands to be included | 15             |
| Brydone West Tussockland                                                             | Proposed wetlands to be included | 16             |
| Campbell's Creek Wetlands                                                            | Proposed wetlands to be included | 17             |
| Castle Downs (Hamilton Burn)                                                         | Regionally significant wetlands  | 18             |
| Castle Downs (Hamilton Burn)                                                         | Regionally significant wetlands  | 19             |
| Chocolate Swamp - Dean Forest                                                        | Proposed wetlands to be included | 20             |
| College Stream Swamp                                                                 | Proposed wetlands to be included | 21             |
| Cross Road Swamp                                                                     | Proposed wetlands to be included | 22             |
| Dale Bog Pine Wetland                                                                | Proposed wetlands to be included | 23             |
| Dawson City/Mt Prospect Wetlands                                                     | Proposed wetlands to be included | 24             |
| Deer Flat Wetland                                                                    | Proposed wetlands to be included | 25             |
| Downs Road North Tussockland                                                         | Proposed wetlands to be included | 26             |
| Downs Road Tussockland                                                               | Proposed wetlands to be included | 27             |
| Drummond Peat Swamp (Isla Bank)                                                      | Regionally significant wetlands  | 28             |
| Dunearn Wetland                                                                      | Proposed wetlands to be included | 29             |
| Ewe Burn Wetlands                                                                    | Proposed wetlands to be included | 30             |
| Feldwick Wetlands                                                                    | Proposed wetlands to be included | 31             |
| Ferry Road/Oreti Beach Lagoon                                                        | Proposed wetlands to be included | 32             |
| Fiordland National Park: Back Valley                                                 | Regionally significant wetlands  | 33             |
| Fiordland National Park: Grebe Valley                                                | Regionally significant wetlands  | 34             |
| Fiordland National Park: Lower Hollyford                                             | Regionally significant wetlands  | 35             |
| Fiordland National Park: Sutherland Sound                                            | Regionally significant wetlands  | 36             |
| Five Mile Swamp                                                                      | Regionally significant wetlands  | 37             |
| Freshwater Valley: Freshwater Flats                                                  | Regionally significant wetlands  | 38             |
| Freshwater Valley: Ruggedy Flat                                                      | Regionally significant wetlands  | 39             |
| Garvie Mountains: Blue Lake wetland                                                  | Regionally significant wetlands  | 40             |
| Garvie Mountains: Gow Lake wetland                                                   | Regionally significant wetlands  | 41             |
| Garvie Mountains: Scott Lake wetland                                                 | Regionally significant wetlands  | 42             |
| Glenary Station Alpine Wetlands                                                      | Proposed wetlands to be included | 43             |
| Grove Bush Peatland                                                                  | Proposed wetlands to be included | 44             |
| Haldane Estuary and reservoir                                                        | Regionally significant wetlands  | 45             |
| Henry Creek Wetland                                                                  | Proposed wetlands to be included | 46             |
| Hindley Burn Wetland                                                                 | Proposed wetlands to be included | 47             |
| Hokonui South-East Peatland                                                          | Proposed wetlands to be included | 48             |
| Jacobs River Estuary                                                                 | Proposed wetlands to be included | 49             |
| Lake Brunton, Otara                                                                  | Regionally significant wetlands  | 50             |
| Lake George                                                                          | Regionally significant wetlands  | 51             |
| Lake Hauroko Wetland                                                                 | Proposed wetlands to be included | 52             |
| Lake Mistletoe                                                                       | Proposed wetlands to be included | 53             |
| Lake Murihiku                                                                        | Proposed wetlands to be included | 54             |
| Lake Thomas & Wetland                                                                | Proposed wetlands to be included | 55             |
| Lake Vincent, near Fortrose                                                          | Regionally significant wetlands  | 56             |
| Lookout Hill Wetland                                                                 | Proposed wetlands to be included | 57             |
| Lower Hogkinson Road Peatland                                                        | Proposed wetlands to be included | 58             |
| Makarewa Peatland                                                                    | Proposed wetlands to be included | 59             |
| Martins Bay Wetlands                                                                 | Proposed wetlands to be included | 60             |
| Mavora Lakes (and associated wetlands)                                               | Proposed wetlands to be included | 61             |
| Morley Stream Wetland                                                                | Proposed wetlands to be included | 62             |
| Mt Tennyson String Bog                                                               | Regionally significant wetlands  | 63             |
| Old Man Swamp                                                                        | Proposed wetlands to be included | 64             |
| 0-2                                                                                  | pooca mediando to be meiaded     | 1 ~ '          |