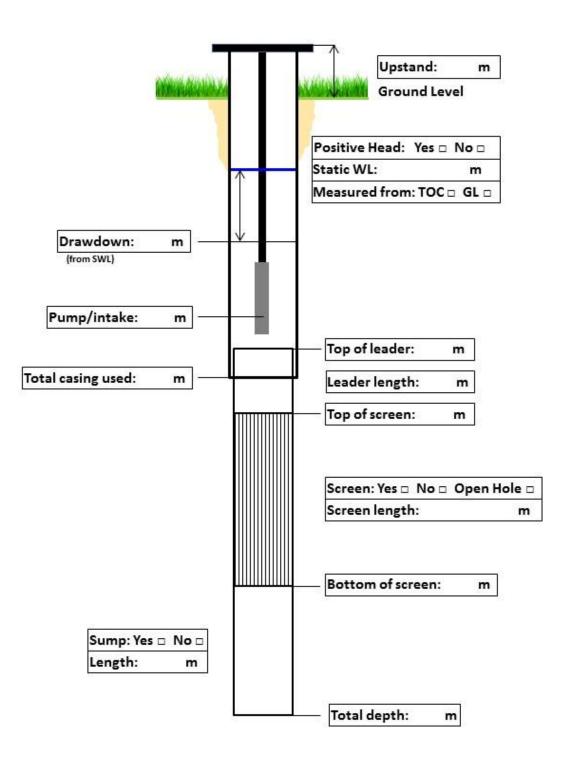

| GENERAL DETAILS                                                                                                                                           |         |    |    |        |         |        |         |       |         |        |         |       |         |          |            |     |    |    |       |
|-----------------------------------------------------------------------------------------------------------------------------------------------------------|---------|----|----|--------|---------|--------|---------|-------|---------|--------|---------|-------|---------|----------|------------|-----|----|----|-------|
| Client/Consent holders name                                                                                                                               |         |    |    |        |         |        |         |       |         |        |         | Cor   | nsent r | numbei   |            |     |    |    |       |
| Location/Address                                                                                                                                          |         |    |    |        |         |        |         |       |         |        |         |       |         |          |            |     |    |    |       |
| Grid reference                                                                                                                                            | E:      |    |    |        | N:      |        |         | G     | PS      |        |         | Other |         |          | Cell #     |     |    |    |       |
| Sketch plan attached                                                                                                                                      | Yes     |    | No |        |         | Pho    | otos    | Ye    | es      |        |         | No    |         |          | Home #     |     |    |    |       |
|                                                                                                                                                           |         |    |    |        |         | DR     | RILLIN  | g de  | ETAIL   | 5      | •       |       |         |          |            |     |    |    |       |
| Drilling company                                                                                                                                          |         |    |    |        |         |        |         |       |         |        | Driller |       |         |          |            |     |    |    |       |
| Machine/Rig                                                                                                                                               |         |    |    |        |         |        |         |       |         |        | Fleet   |       |         |          |            |     |    |    |       |
| Drill method                                                                                                                                              |         |    |    |        |         |        |         |       |         |        |         |       |         |          |            |     |    |    |       |
| BORE CONSTRUCTION DETAILS                                                                                                                                 |         |    |    |        |         |        |         |       |         |        |         |       |         |          |            |     |    |    |       |
| Start date                                                                                                                                                |         |    |    |        |         |        |         |       |         | Finis  | h date  |       |         |          |            |     |    |    |       |
| Bore diameter                                                                                                                                             |         |    |    |        |         |        | mm      |       | Cas     | ing m  | aterial |       |         |          |            |     |    |    |       |
| Screen material                                                                                                                                           |         |    |    |        |         |        |         |       |         |        |         |       |         |          |            |     |    |    |       |
| Screen diameter                                                                                                                                           | Inside  | 1  |    |        |         | mm     |         |       |         |        | Outside |       |         |          |            |     | mm |    |       |
| Screen slots                                                                                                                                              |         |    |    |        |         | mm     | mm      |       |         |        |         |       | Sum     | eter     |            | mm  |    |    |       |
| Overdrilled                                                                                                                                               | Yes     |    |    | No     |         |        |         |       |         |        |         |       |         |          |            |     |    |    |       |
|                                                                                                                                                           |         |    |    |        | Pl      | JMPI   | NG/W    |       |         | TAILS  | ;       |       |         |          |            |     |    |    |       |
| Dry bore                                                                                                                                                  | Yes [   |    | No |        | If dry, | was ca | asing r | etrie | ved?    | Yes    |         | No    |         | Bore     | filled in  | Yes |    | No |       |
| Development period                                                                                                                                        |         |    |    |        | hours   |        |         | Dev   | elopm   | ent m  | ethod   |       |         |          |            |     |    |    |       |
| Yield/Test pumping                                                                                                                                        | Airlift | ed | [  |        |         | Ρι     | umped   |       |         |        |         | Test  | pump    | period   |            |     |    | I  | nours |
| Test pump rate                                                                                                                                            |         |    |    | litres | /second |        | Met     | hod   | of mea  | asurin | g rate  |       |         |          |            |     |    |    |       |
| Comments                                                                                                                                                  |         |    |    |        |         |        |         |       |         |        |         |       |         |          |            |     |    |    |       |
| Pumped water level                                                                                                                                        |         |    |    |        | metres  |        |         |       |         |        |         |       |         |          |            |     |    |    |       |
|                                                                                                                                                           |         |    |    |        |         | WA     | TER Q   | UAL   | ITY E   | тс     |         |       |         |          |            |     |    |    |       |
| Bacterial water test                                                                                                                                      | Yes [   |    | No |        |         |        | -       |       |         | -      |         |       | Cher    | nical w  | ater Test  | Yes |    | No |       |
| Casing top sealed                                                                                                                                         | Yes     |    | No |        |         |        |         |       |         |        |         | Imp   | erviou  | s seal a | t ground   | Yes |    | No |       |
|                                                                                                                                                           |         |    |    |        |         |        |         |       |         |        |         |       |         |          |            |     |    |    |       |
| BORE LOG (METRES BELOW REFERENCE POINT)                                                                                                                   |         |    |    |        |         |        |         |       |         |        |         |       |         |          |            |     |    |    |       |
|                                                                                                                                                           |         |    |    |        |         |        |         |       |         |        |         |       |         |          |            |     |    |    |       |
|                                                                                                                                                           |         |    |    |        |         |        |         |       |         |        |         |       |         |          |            |     |    |    |       |
|                                                                                                                                                           |         |    |    |        |         |        |         |       |         |        |         |       |         |          |            |     |    |    |       |
|                                                                                                                                                           |         |    |    |        |         |        |         |       |         |        |         |       |         |          |            |     |    |    |       |
|                                                                                                                                                           |         |    |    |        |         |        |         |       |         |        |         |       |         |          |            |     |    |    |       |
|                                                                                                                                                           |         |    |    |        |         |        |         |       |         |        |         |       |         |          |            |     |    |    |       |
|                                                                                                                                                           |         |    |    |        |         |        |         |       |         |        |         |       |         |          |            |     |    |    |       |
|                                                                                                                                                           |         |    |    |        |         |        |         |       |         |        |         |       |         |          |            |     |    |    |       |
|                                                                                                                                                           |         |    |    |        |         |        |         |       |         |        |         |       |         |          |            |     |    |    |       |
|                                                                                                                                                           |         |    |    |        |         |        |         |       |         |        |         |       |         |          |            |     |    |    |       |
|                                                                                                                                                           |         |    |    |        |         |        |         |       |         |        |         |       |         |          |            |     |    |    |       |
|                                                                                                                                                           |         |    |    |        |         |        |         |       |         |        |         |       |         |          |            |     |    |    |       |
|                                                                                                                                                           |         |    |    |        |         |        |         |       |         |        |         |       |         |          |            |     |    |    |       |
| Do you intend to drill more bores under this Land Use Consent number? Yes No   If yes, number of bores drilled of Bores drilled Number bore logs provided |         |    |    |        |         |        |         |       |         |        |         |       |         |          |            |     |    |    |       |
| If yes, number of bores drilled                                                                                                                           |         |    |    | of     |         |        | ВС      | ores  | drilled |        |         | M     | vumbe   | r pore   | ogs provid | iea |    |    |       |
|                                                                                                                                                           |         |    |    |        |         |        |         |       |         |        |         |       |         |          |            |     |    |    |       |
| PTO for bore diagram                                                                                                                                      |         |    |    |        |         |        |         |       |         |        |         |       |         |          |            |     |    |    |       |