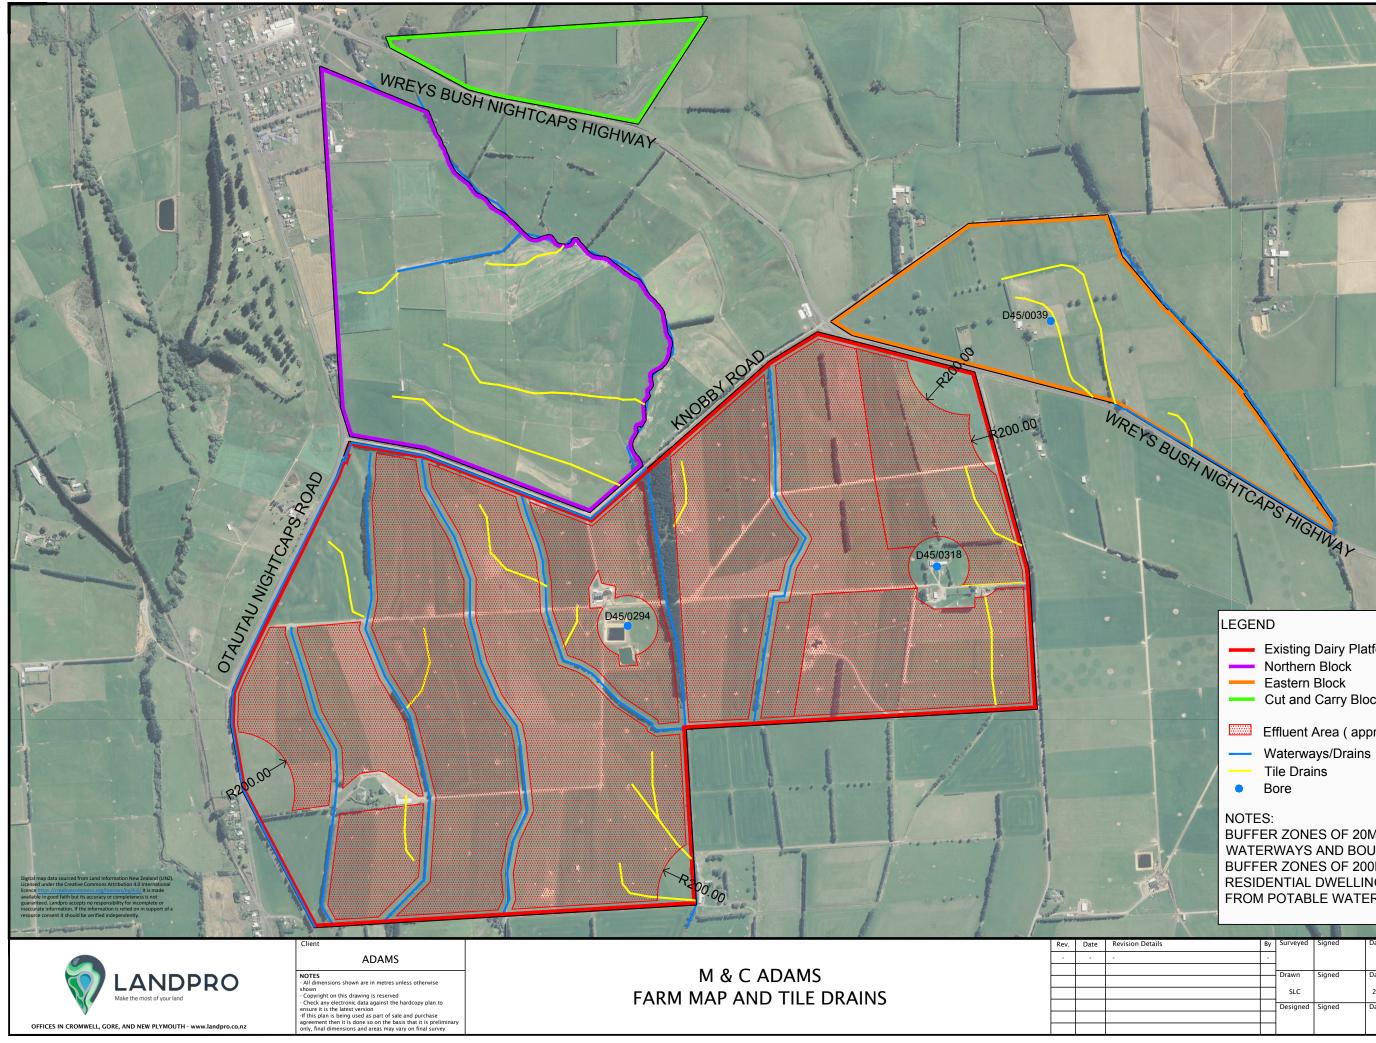

## LEGEND

- Existing Dairy Platform
- ---- Northern Block
- Eastern Block
- Cut and Carry Block
- Effluent Area (approx247.7ha)
- Waterways/Drains
- Tile Drains
- Bore

NOTES:

BUFFER ZONES OF 20M APPLY TO ALL WATERWAYS AND BOUNDARIES. BUFFER ZONES OF 200M APPLY TO ALL **RESIDENTIAL DWELLINGS AND 100M** FROM POTABLE WATER BORES.